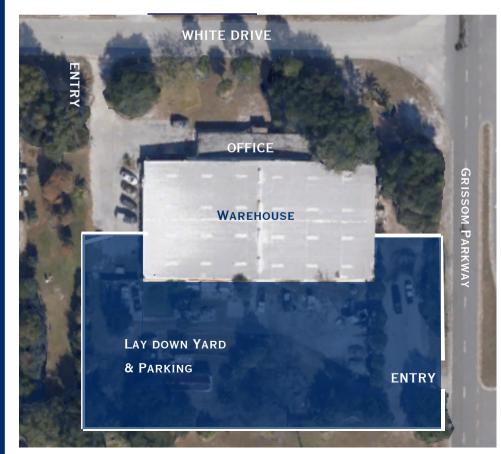

The Property consists of open warehouse, office and flex space, heavy 3 phase power, grade level bay doors, surface level parking, and fully fenced yard space with two ingress/egress access points. Contact us today for more info!

## SITE OVERVIEW