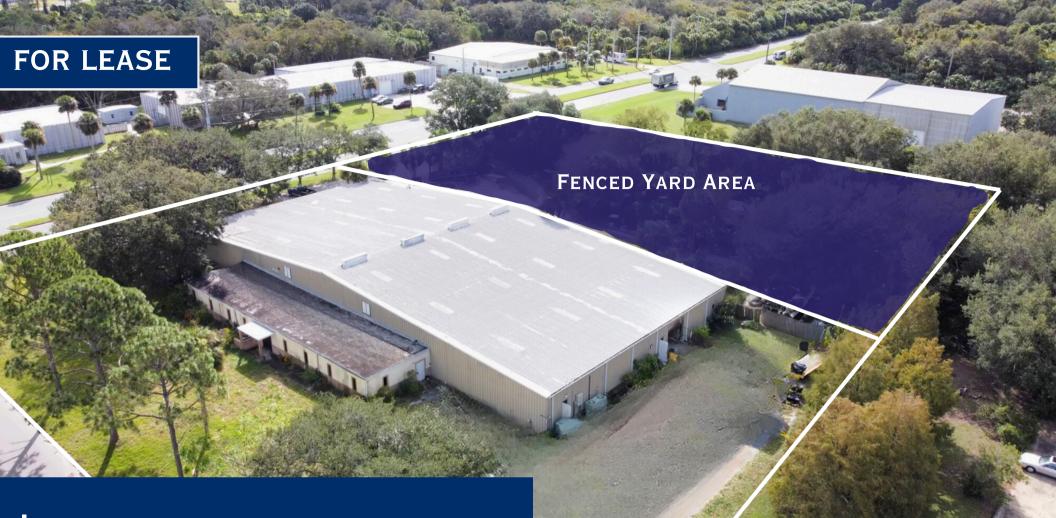

**±22,544** SF Warehouse & Manufacturing Facility on **±2.1** Acres

1125 White DriveTitusville, Florida 32780

±22,544 SF on ±2.1 Acres

The Property consists of open warehouse, office and flex space, heavy 3 phase power, grade level bay doors, surface level parking, and fully fenced yard space with two ingress/egress access points. Contact us today for more info!