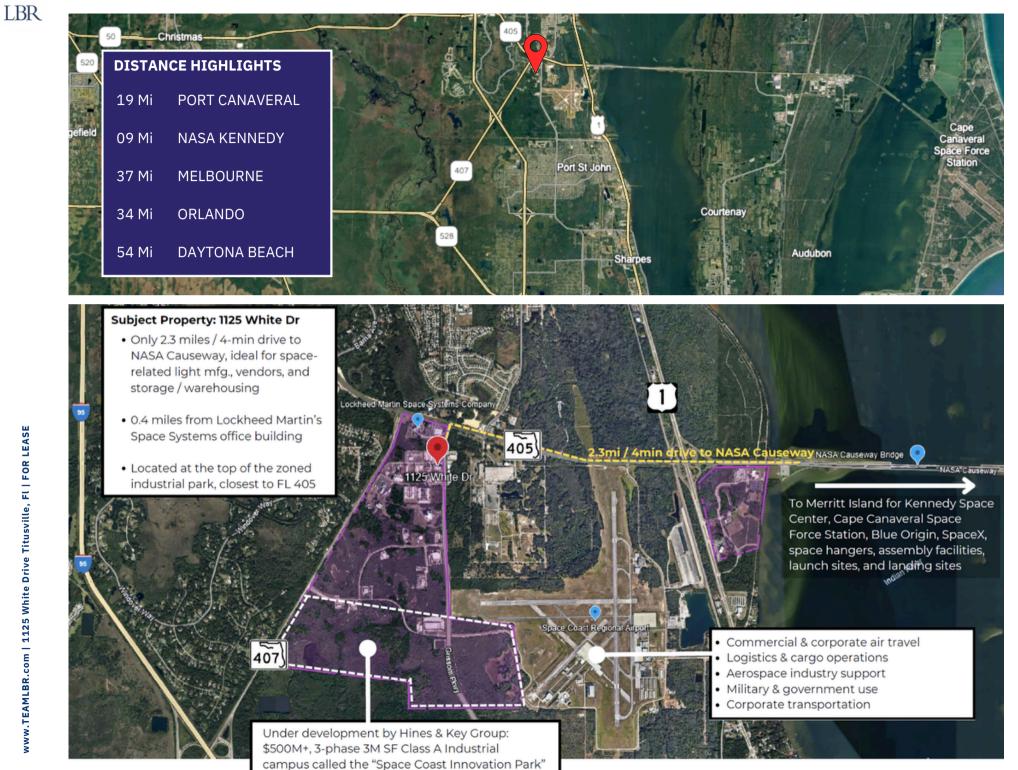

## **SUMMARY**

The property is located on the corner of Grissom Parkway and White Drive just 2 Miles from Interstate 95 and 1.5 miles from US Highway 1 in Titusville, Florida. This property offers easy access to SR 407 allowing for a direct shot to Orlando from SR 528 and easy highway access to I-95.