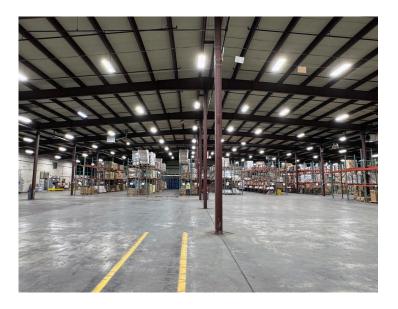

#### **Property Features**

- ±50,000 SF industrial building
- New Roof Installed 2023
- Air-conditioned office area
- 5.17 acres with a fenced 30 car parking lot
- Zoned IC-Industrial Heavy Commercial
- Eight dock doors with levelers
- LED lighting
- 18'-26' clear height
- 100% wet sprinklers
- 600amp 208/480 3-phase electric
- Located less than a mile from Route 33 providing easy access to Routes 512, 22, 209, and I-78
- Lease Rate: Call for details