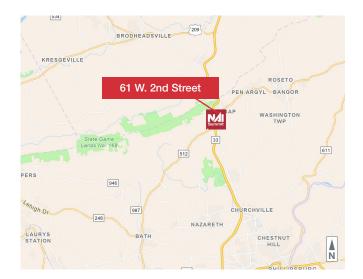

#### Area Overview

Located less than a mile from Route 33 providing easy access to Routes 512, 22, 209, and I-78

Area amenities include Wind Gap Plaza shopping mall with a gym, banking, retailers, restaurants, and pharmacies