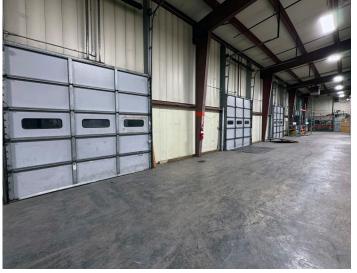

#### **Property Features**

- ±50,000 SF industrial building
- New Roof Installed 2023
- Air-conditioned office area
- 5.17 acres with a fenced 30 car parking lot
- Zoned IC-Industrial Heavy Commercial
- Eight dock doors with levelers
- LED lighting
- 18'-26' clear height
- 100% wet sprinklers
- 600amp 208/480 3-phase electric
- Located less than a mile from Route 33 providing easy access to Routes 512, 22, 209, and I-78
- Lease Rate: Call for details

## 50,000 SF BUILDING FENCED PROPERTY