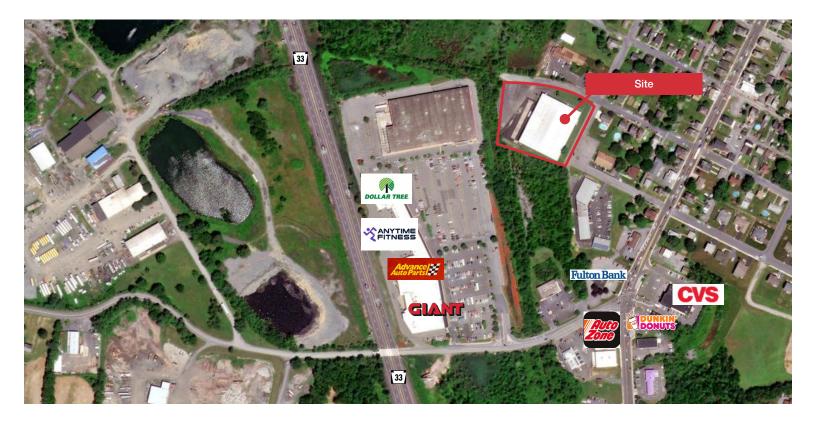

#### Area Overview

Located less than a mile from Route 33 providing easy access to Routes 512, 22, 209, and I-78

Area amenities include Wind Gap Plaza shopping mall with a gym, banking, retailers, restaurants, and pharmacies