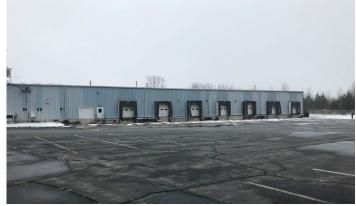

PLIED, IS MADE AS TO THE ACCURACY OF THE INFORMATION CONTAINED HEREIN, AND THE SAME IS SUBMITTED SUBJECT TO ERRORS, OMISSIONS, CHANGE OF PRICE, RENTAL OR OTHER CONDITIONS, PRIOR SALE, LEASE OR FINANCING, OR WITHDRAWAL WITHOUT NOTICE, AND OF ANY SPECIAL LISTING CONDITIONS IMPOSED BY OUR PRINCIPALS. NO WARRANTIES OR REPRESENTATIONS ARE MADE AS TO THE CONDITION OF THE PROPERTY OR ANY HAZARDS CONTAINED THEREIN ARE ANY TO BE IMPLIED.

## 50,000 SF BUILDING FENCED PROPERTY

#### Aerial Building Photo



## 61 W 2nd Street Wind Gap, Northampton County, PA



NAI Summit 1620 Pond Rd, Suite 150 Allentown PA 18104 610.264.0200 | naisummit.com For more information:

Mike Adams 610.871.1701 madams@naisummit.com Sarah Finney Miller 610.871.1719 sfinney@naisummit.com

## 61 W 2ND STREET WIND GAP, PA













NAI Summit 1620 Pond Rd, Suite 150 Allentown PA 18104 610.264.0200 | naisummit.com



For more information: Mike Adams 610.871.1701 madams@naisummit.com

Sarah Finney Miller 610.871.1719 sfinney@naisummit.com

## 61 W 2ND STREET WIND GAP, PA



#### Area Overview

Located less than a mile from Route 33 providing easy access to Routes 512, 22, 209, and I-78

Area amenities include Wind Gap Plaza shopping mall with a gym, banking, retailers, restaurants, and pharmacies

## AREA DEMOGRAPHICS

| Key Facts         | 1 Mile   | 3 Miles  | 5 Miles   |
|-------------------|----------|----------|-----------|
| Population        | 3,551    | 10,434   | 27,745    |
| Median Age        | 44.7     | 44.7     | 45.6      |
| Average HH Income | \$83,676 | \$94,662 | \$102,588 |
| Total Busines