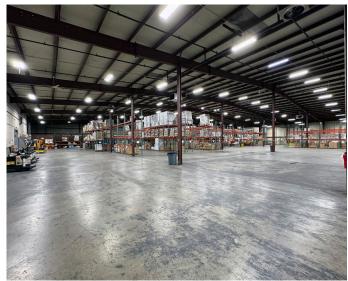

#### **Property Features**

- ±50,000 SF industrial building
- New Roof Installed 2023
- Air-conditioned office area
- 5.17 acres with a fenced 30 car parking lot
- Zoned IC-Industrial Heavy Commercial
- Eight dock doors with levelers
- LED lighting
- 18'-26' clear height
- 100% wet sprinklers
- 600amp 208/480 3-phase electric
- Located less than a mile from Route 33 providing easy access to Routes 512, 22, 209, and I-78
- Lease Rate: Call for details