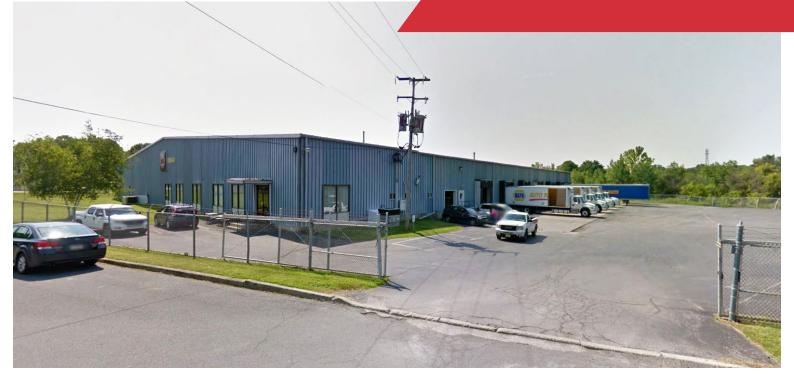

# For Lease

## 61 W. 2nd Street

Wind Gap, Northampton County, PA

#### **Property Features**

- ±50,000 SF industrial building
- New Roof Installed 2023
- Air-conditioned office area
- 5.17 acres with a fenced 30 car parking lot
- Zoned IC-Industrial Heavy Commercial
- Eight dock doors with levelers
- LED lighting
- 18'-26' clear height
- 100% wet sprinklers
- 600amp 208/480 3-phase electric
- Located less than a mile from Route 33 providing easy access to Routes 512, 22, 209, and I-78
- Lease Rate: Call for details