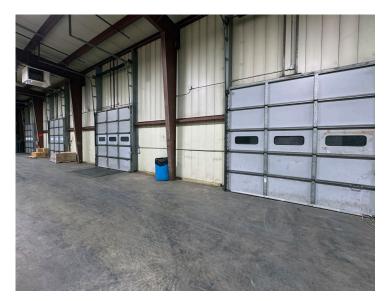

#### **Property Features**

- ±50,000 SF industrial building
- New Roof Installed 2023
- Air-conditioned office area
- 5.17 acres with a fenced 30 car parking lot
- Zoned IC-Industrial Heavy Commercial
- Eight dock doors with levelers
- LED lighting
- 18'-26' clear height
- 100% wet sprinklers
- 600amp 208/480 3-phase electric
- Located less than a mile from Route 33 providing easy access to Routes 512, 22, 209, and I-78
- Lease Rate: Call for details