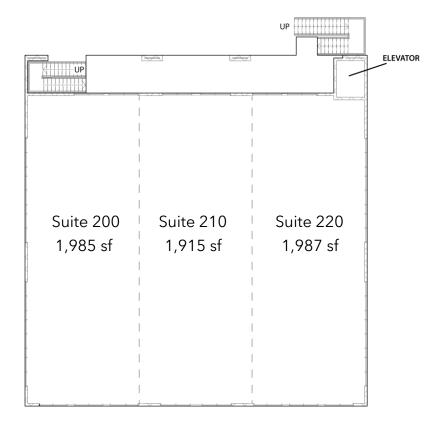

# MEDICAL/PROFESSIONAL OFFICE

| FIRST FLOOR |       |  |
|-------------|-------|--|
| USABLE SF:  | 5,638 |  |

| SECOND FLOOR |       |  |
|--------------|-------|--|
| USABLE SF:   | 5,887 |  |