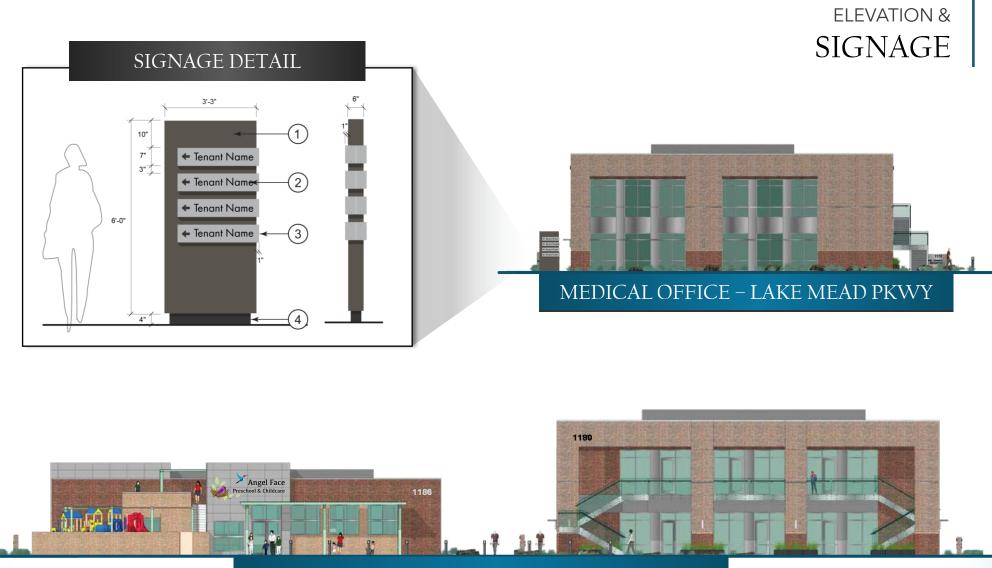

## SUBJECT PROPERTY MAP

CLASS A OFFICE BUILDING FOR SALE IN CADENCE MASTER-PLANNED COMMUNITY

CLASS A OFFICE BUILDING FOR SALE IN CADENCE MASTER-PLANNED COMMUNITY

PRESCHOOL & MEDICAL OFFICE FRONT

\*Stairway and railing design is subject to change to match the existing stairway within the center.