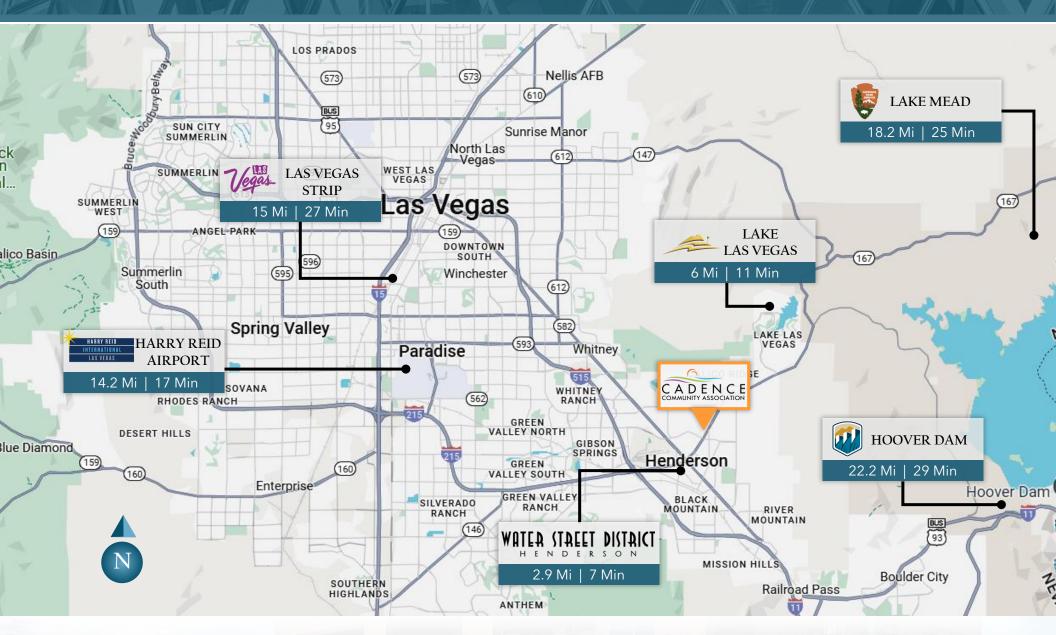

## LOCATION MAP

CLASS A OFFICE BUILDING FOR SALE IN CADENCE MASTER-PLANNED COMMUNITY

1180-1186 E SUNSET RD, HENDERSON, NV 89011

The amenities include Cadence Central Park, ER by Valley Health System, Cadence retail phase I (Smiths' Marketplace, Wells Fargo, Starbucks, UPS, Cafe Rio, etc.) and phase II (12 AC) under construction (EOS Fitness, Dutch Bros, PT's, Salad & Go, etc.). The community is located close proximity to the Henderson City Hall, Lake Las Vegas, former Fiesta casino planned to be redeveloped for Henderson sports facility, Water District, Tuscany, and a 3,000+ new home community coming soon in 2026 across Lake Las Vegas.