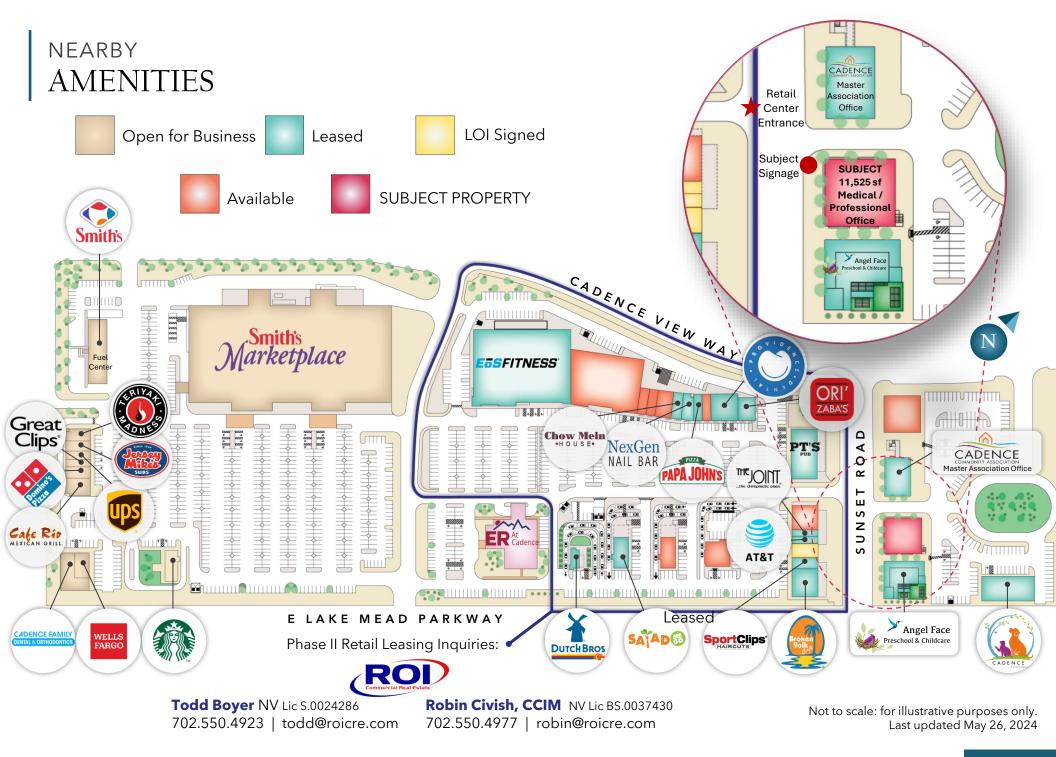

The amenities include Cadence Central Park, ER by Valley Health System, Cadence retail phase I (Smiths' Marketplace, Wells Fargo, Starbucks, UPS, Cafe Rio, etc.) and phase II (12 AC) under construction (EOS Fitness, Dutch Bros, PT's, Salad & Go, etc.). The community is located close proximity to the Henderson City Hall, Lake Las Vegas, former Fiesta casino planned to be redeveloped for Henderson sports facility, Water District, Tuscany, and a 3,000+ new home community coming soon in 2026 across Lake Las Vegas.