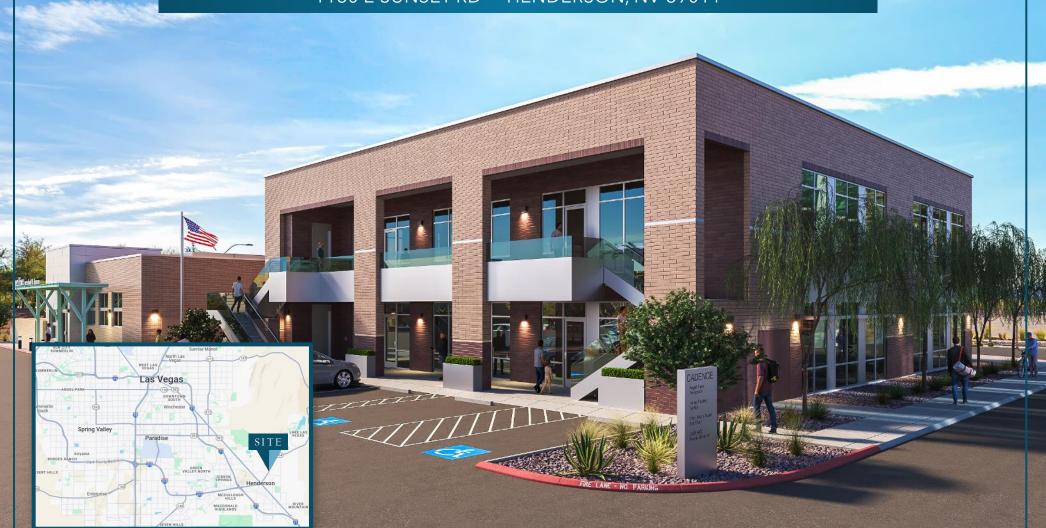

#### 1180 E SUNSET RD · HENDERSON, NV 89011

## LOCATION MAP

CLASS A OFFICE BUILDING FOR SALE IN CADENCE MASTER-PLANNED COMMUNITY

1180-1186 E SUNSET RD, HENDERSON, NV 89011

# EXECUTIVE SUMMARY

KW Commercial is pleased to offer a rare opportunity to own and/or occupy a new Class A office building in Henderson Cadence master planned community.

The property is located at the entrance of Cadence which was ranked the 4th fastest growing master planned community in the first half of 2024 in the US and 6th in 2023 by RCLCO. The community features 12,500 homes built/planned by 9+ new home builders.

#### HIGHLIGHTS - MEDICAL/PROFESSIONAL OFFICE

| GENERALAREA       | Henderson Cadence Master-Planned Community                                                                                                       |  |
|-------------------|--------------------------------------------------------------------------------------------------------------------------------------------------|--|
| ADDRESS           | 1180 E Sunset Rd<br>Henderson, NV 89011                                                                                                          |  |
| APN               | Portion of 179-05-422-014                                                                                                                        |  |
| ZONING            | Planned Community (PC)                                                                                                                           |  |
| <b>BUILT YEAR</b> | 2025 - Expected Shell Delivery Q2 2025                                                                                                           |  |
| PRICE             | Undisclosed (Call listing Agent)                                                                                                                 |  |
| BUILDING SIZE     | 12,061 sf                                                                                                                                        |  |
| USABLE SIZE       | 11,525 sf                                                                                                                                        |  |
| STORY             | 2                                                                                                                                                |  |
| ТҮРЕ              | Owner-User or Investment                                                                                                                         |  |
| SALE OPTIONS      | <ul> <li>Grey shell office building with or without income</li> <li>Lease to Own option</li> <li>Grey shell office + Preschool Income</li> </ul> |  |
| OTHERS            | Lease to Own option available<br>Click below link to access the listing "for Lease"                                                              |  |
|                   | VIEW "FOR LEASE" LISTING                                                                                                                         |  |