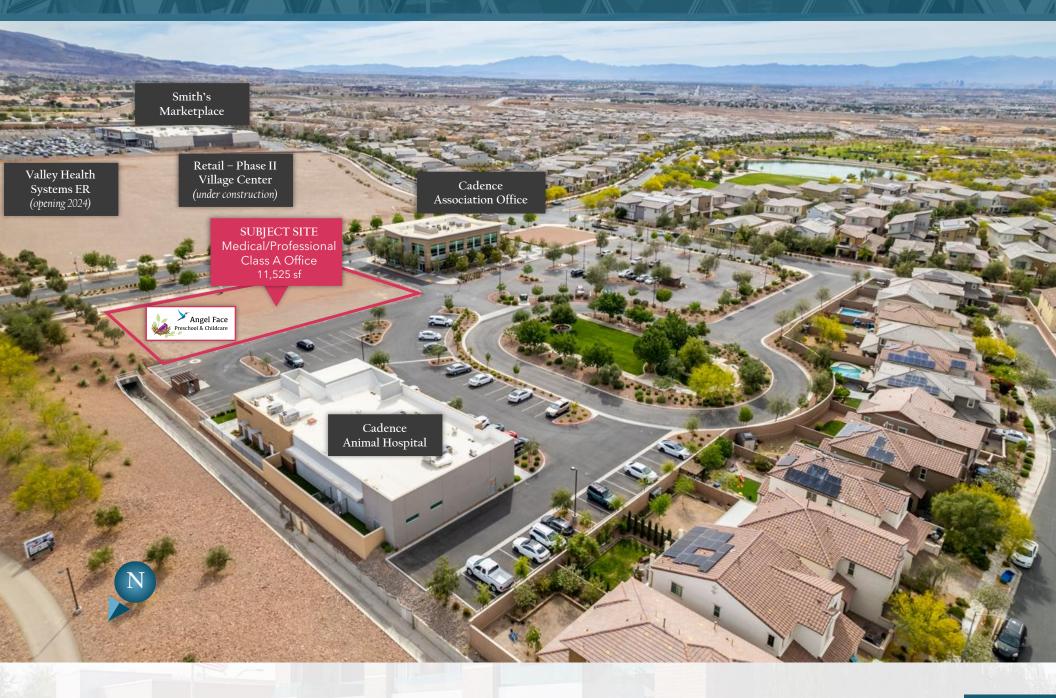

# EXECUTIVE SUMMARY

KW Commercial is pleased to offer a rare opportunity to own and/or occupy a new Class A office building in Henderson Cadence master planned community.

The property is located at the entrance of Cadence which was ranked the 4th fastest growing master planned community in the first half of 2024 in the US and 6th in 2023 by RCLCO. The community features 12,500 homes built/planned by 9+ new home builders.

#### ARTICLE: Cadence is ranked as the 4th top-selling master-planned community of 2024

This development project includes 7,109 sf preschool which is already leased out and will open in Summer 2025, and an 11,525 sf (usable) 2-story office building with an expected shell delivery in Q2 2025. Both properties can be sold together or separately. The property offers flexible purchase options: owner-user with/without income, lease-to-own, or investment property. The property is also currently listed for lease primarily seeking the community's much needed medical users. Contact the listing agent for leasing status.

The amenities include Cadence Central Park, ER by Valley Health System, Cadence retail phase I (Smiths' Marketplace, Wells Fargo, Starbucks, UPS, Cafe Rio, etc.) and phase II (12 AC) under construction (EOS Fitness, Dutch Bros, PT's, Salad & Go, etc.). The community is located close proximity to the Henderson City Hall, Lake Las Vegas, former Fiesta casino planned to be redeveloped for Henderson sports facility, Water District, Tuscany, and a 3,000+ new home community coming soon in 2026 across Lake Las Vegas.

#### HIGHLIGHTS - MEDICAL/PROFESSIONAL OFFICE

| GENERALAREA       | Henderson Cadence Master-Planned Community                                                                                                       |  |
|-------------------|--------------------------------------------------------------------------------------------------------------------------------------------------|--|
| ADDRESS           | 1180 E Sunset Rd<br>Henderson, NV 89011                                                                                                          |  |
| APN               | Portion of 179-05-422-014                                                                                                                        |  |
| ZONING            | Planned Community (PC)                                                                                                                           |  |
| <b>BUILT YEAR</b> | 2025 - Expected Shell Delivery Q2 2025                                                                                                           |  |
| PRICE             | Undisclosed (Call listing Agent)                                                                                                                 |  |
| BUILDING SIZE     | 12,061 sf                                                                                                                                        |  |
| USABLE SIZE       | 11,525 sf                                                                                                                                        |  |
| STORY             | 2                                                                                                                                                |  |
| ТҮРЕ              | Owner-User or Investment                                                                                                                         |  |
| SALE OPTIONS      | <ul> <li>Grey shell office building with or without income</li> <li>Lease to Own option</li> <li>Grey shell office + Preschool Income</li> </ul> |  |
| OTHERS            | Lease to Own option available<br>Click below link to access the listing "for Lease"                                                              |  |
|                   | VIEW "FOR LEASE" LISTING                                                                                                                         |  |