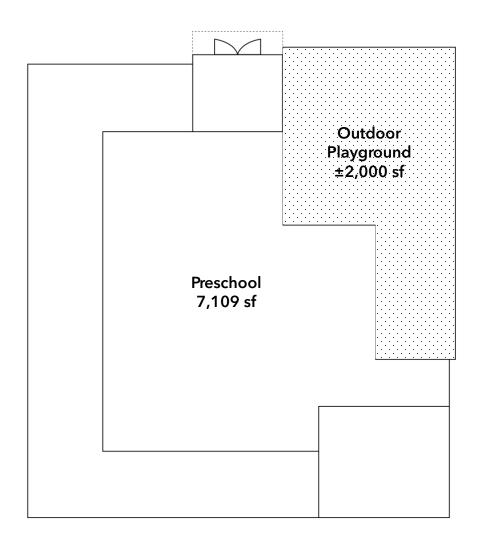

#### ARTICLE: Cadence is ranked as the 4th top-selling master-planned community of 2024

This development project includes 7,109 sf preschool which is already leased out and will open in Summer 2025, and an 11,525 sf (usable) 2-story office building with an expected shell delivery in Q2 2025. Both properties can be sold together or separately. The property offers flexible purchase options: owner-user with/without income, lease-to-own, or investment property. The property is also currently listed for lease primarily seeking the community's much needed medical users. Contact the listing agent for leasing status.

### FLOORPLAN

Angel Face Preschool, an established, accredited, and reputable preschool and childcare will be opening their second location adjacent to available medical/professional office structure.

- Designed to accommodate 160 students
- Age group is 6 weeks to 5 years old
- State-of-the-Art learning and play facility
- On-site organic kitchen
- Opening Q2 2025