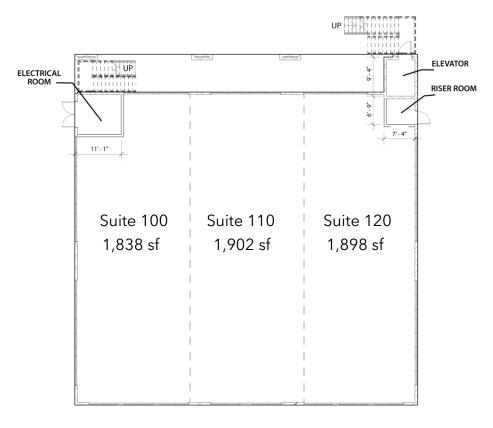

# MEDICAL/PROFESSIONAL OFFICE

| FIRST FLOOR |       |  |
|-------------|-------|--|
| USABLE SF:  | 5,638 |  |

| SECOND FLOOR |       |  |
|--------------|-------|--|
| USABLE SF:   | 5,887 |  |