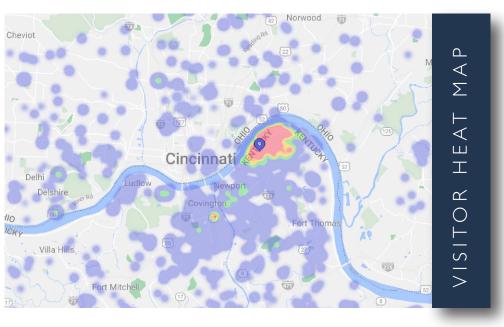

## DEMOGRAPHICS & TRAVEL

LOCATION

DAILY TRAFFIC COUNT

|                                 | 000                        |           |          |          |
|---------------------------------|----------------------------|-----------|----------|----------|
| INFO PROVIDED BY US CENSUS 2022 |                            | I MILE    | 3 MILES  | 5 MILES  |
|                                 | POPULATION                 | 14,438    | 139,687  | 279,485  |
|                                 | HOUSEHOLDS                 | 7,048     | 25,189   | 77,927   |
|                                 | HOUSEHOLD<br>MEDIAN INCOME | \$101,749 | \$94,759 | \$91,073 |
|                                 | TOTAL EMPLOYEES            | 8,346     | 74,515   | 147,475  |