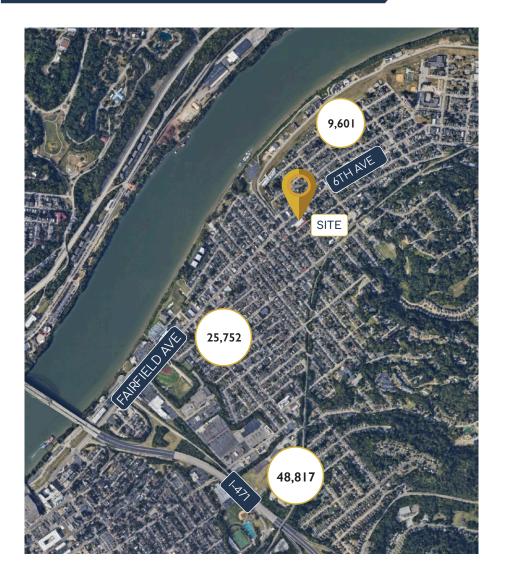

## DEMOGRAPHICS & TRAVEL

LOCATION

DAILY TRAFFIC COUNT

|                                 | 000                        |           |          |          |
|---------------------------------|----------------------------|-----------|----------|----------|
| INFO PROVIDED BY US CENSUS 2022 |                            | I MILE    | 3 MILES  | 5 MILES  |
|                                 | POPULATION                 | 14,438    | 139,687  | 279,485  |
|                                 | HOUSEHOLDS                 | 7,048     | 25,189   | 77,927   |
|                                 | HOUSEHOLD<br>MEDIAN INCOME | \$101,749 | \$94,759 | \$91,073 |
|                                 | TOTAL EMPLOYEES            | 8,346     | 74,515   | 147,475  |