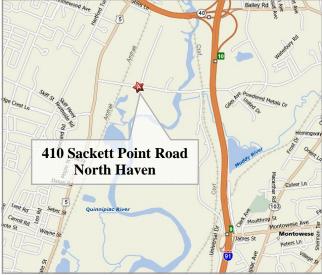

## 410 Sackett Point Road • North Haven, CT

PHOENIX RESEARCH PARK

State Street (North Haven) to Sackett Point Road

**Buildings** 5 Buildings **Total Building** 104,000 SF

Stories 1

Available SF 73,800 SF

35,500 SF Warehouse / Flex / Mfg. 38,300 SF Lab / Mixed Office

Site

Acres 14 Zoning IG-80 Parking Open

**Highway Access** I-91, Exits 9 or 10 and Wilbur Cross Parkway

Wilbar Groot Farkway

<u>Utilities</u> City water and sewers / Gas

Assessment

 Total Assessment
 \$2,232,160