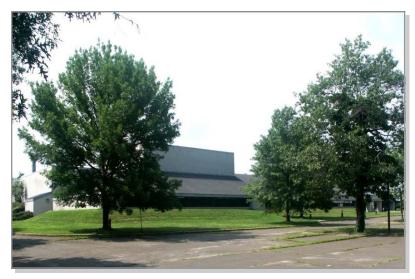

## 410 Sackett Point Road • North Haven, CT

PHOENIX RESEARCH PARK

State Street (North Haven) to Sackett Point Road

**Buildings** 5 Buildings **Total Building** 104,000 SF

Stories 1

Available SF 73,800 SF

35,500 SF Warehouse / Flex / Mfg. 38,300 SF Lab / Mixed Office

## Lease Rates

\$5.00/SF NNN Warehouse Space Lab Space from \$8.50/SF NNN

<u>Remarks</u>: AVAILABLE SPACE - 35,500 SF of warehouse / flex / manufacturing and 38,300 SF of lab / mixed office. Convenient to I-91, Exit 10 and Wilbur Cross Parkway (8 miles from New Haven and Yale University). Wet laboratory space available, heavy power and rail access possible.