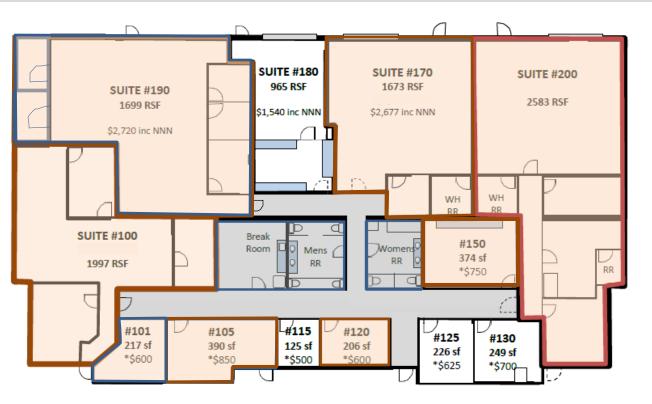

> Flex Spaces: Approx. \$1.00 per rentable sq.ft. Plus NNN's est. \$0.60 psf (includes PGE)

Individual Offices: Monthly rates; no NNN's

Tenant responsible for its own janitorial, internet, phone & alarm

## 5080 Robert J Mathews Parkway El Dorado Hills, CA 95762

NOTE: The Base Rent stated herein includes NNN's and is NOT tied to square footage and is not subject to adjustment should the actual size be determined to be different. Lessee is advised to verify the actual size prior to executing a Lease.

#### **Building Amenities:**

Break Room

Common Area

Leased Available

- Lots of windows and natural light
- Men & Women Restrooms with showers
- Central Heat and Air conditioning
- 12'x 12' rollup doors in warehouse units

### Adjacent units can be combined as needed

For information contact Marilyn Gautschi, Broker marilyn.gautschi@gmail.com (916) 934-6446

AMERICAN COMMERCIAL REAL ESTATE 4944 Windplay Dr., Ste. 245 El Dorado Hills, CA 95762 DRE 00702641