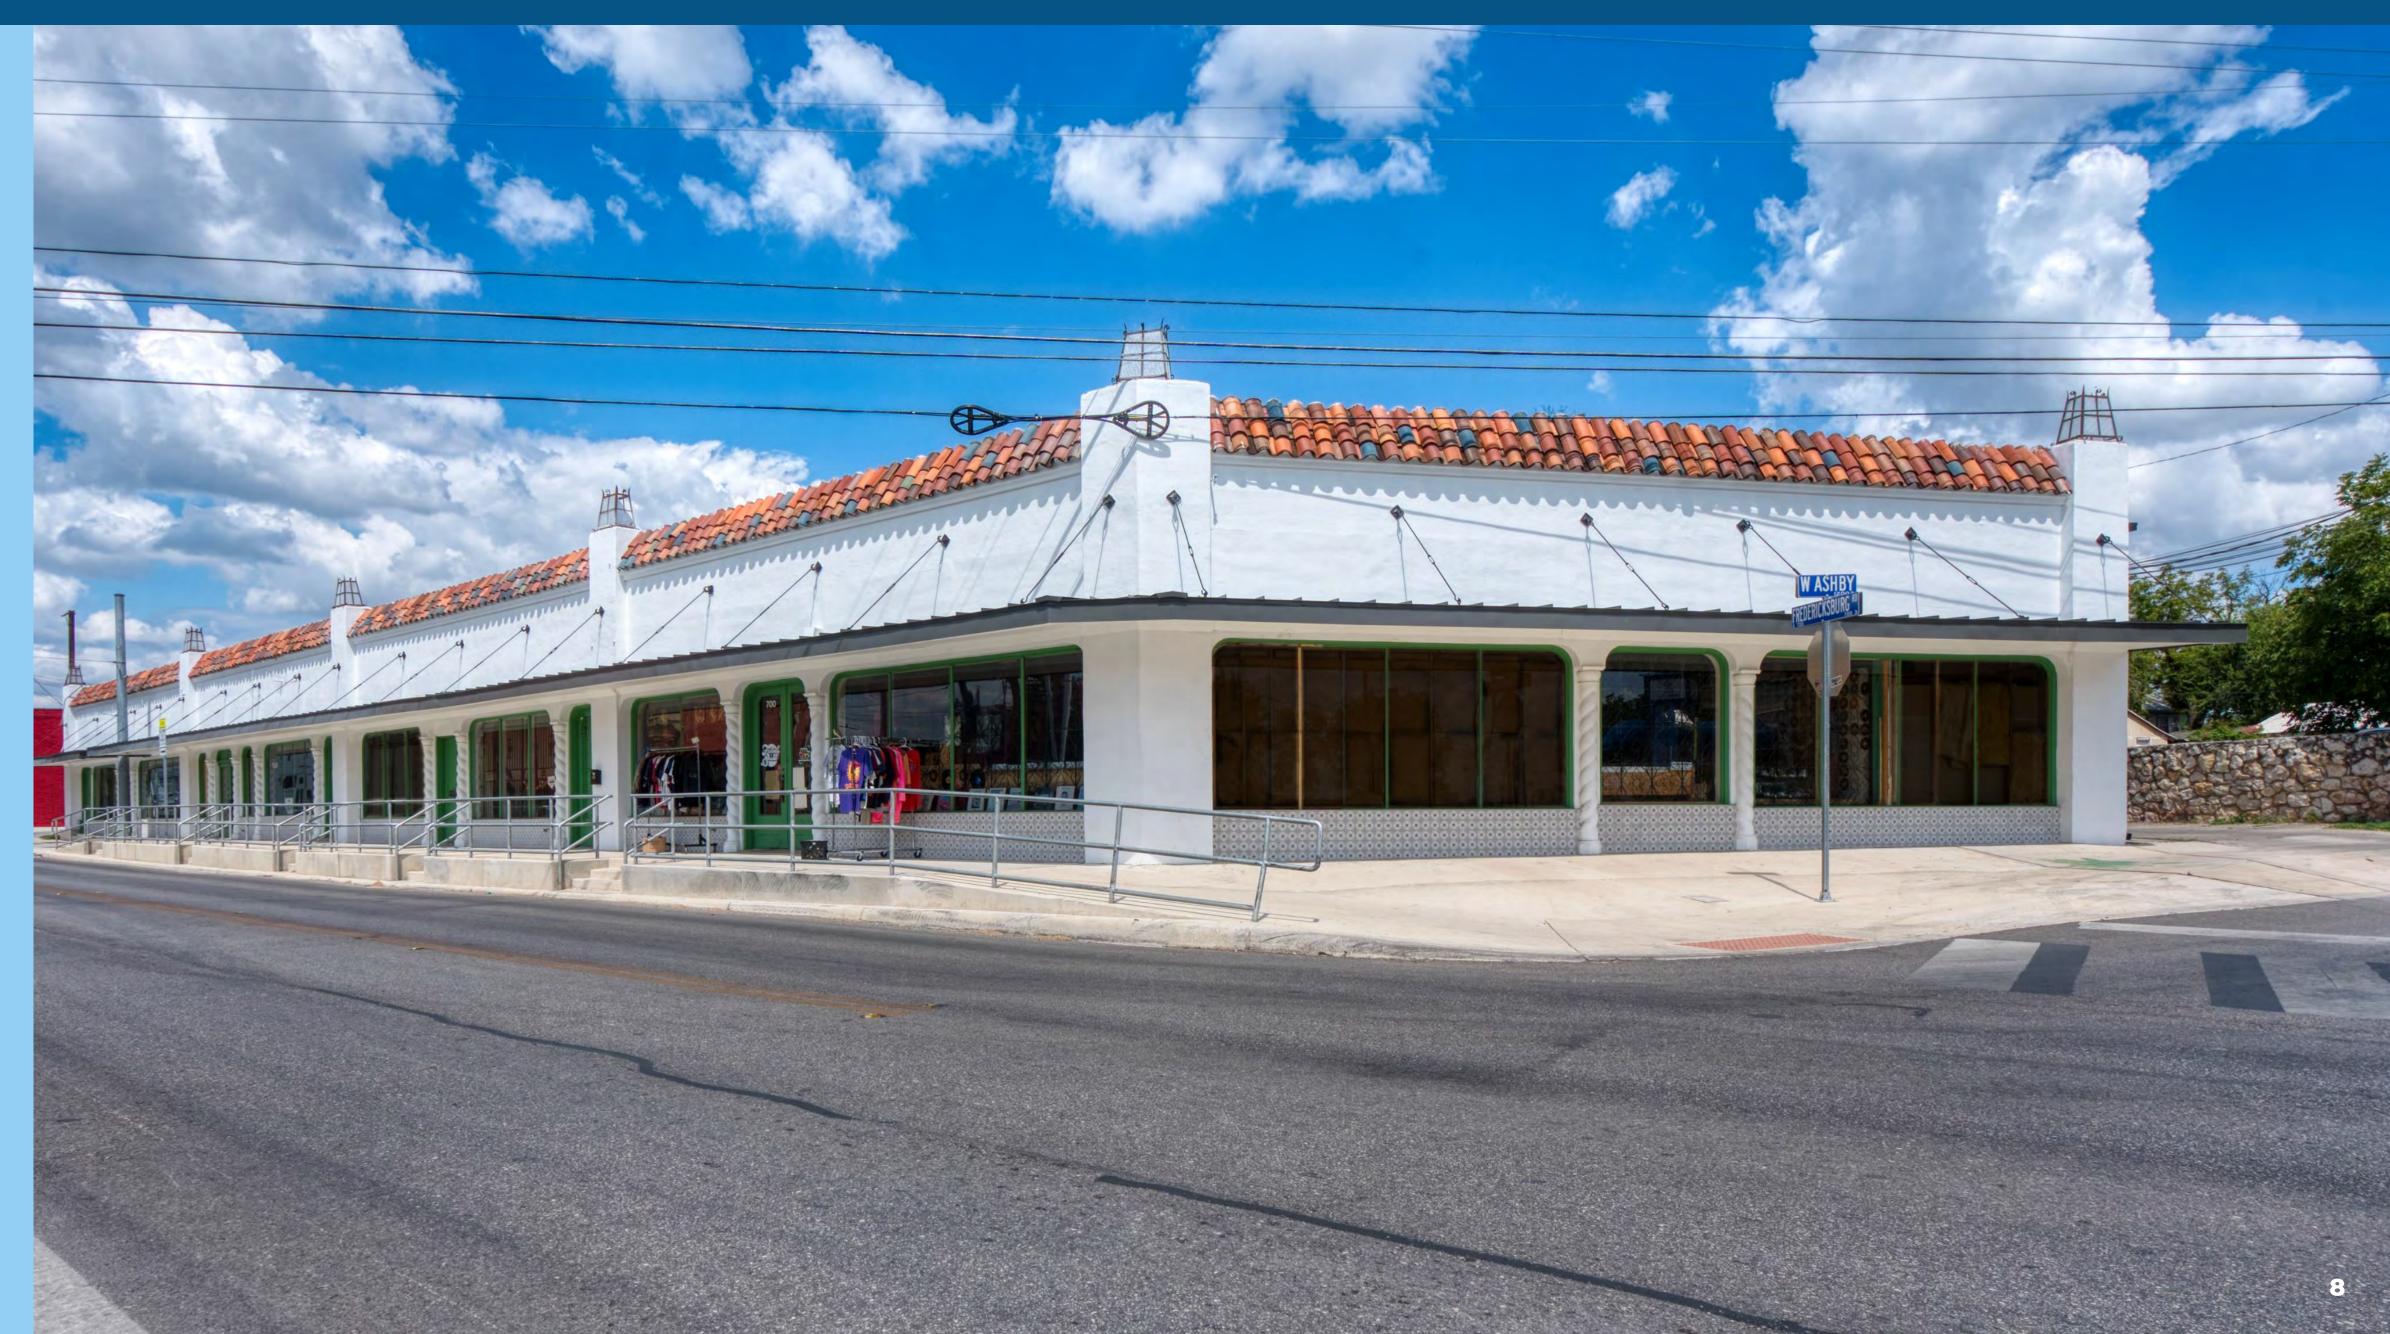

## EL FARO - RETAIL

708 FREDERICKSBURG RD., SAN ANTONIO, TX 78201

## Executive Summary

Building Size: 10,297 Sf

Available Suites: Two

Ceiling Height: 12-13 feet

Year Built: 1928

Property Type: Retail/Mixed-Use

Population 3 mi: +/-150,000

Distance to IH-10: 0.30 Miles

Distance to Pearl: 1.75 Miles

Distance to Downtown: 1.50 Miles

Zoning: C-2 IDZ (Bar and Tattoo Allowed)

Parking: Surface & Street Available

Existing Tenants: Personal Fitness, Coffee Sho

Tattoo Parlor, Performative Arts Theatre,