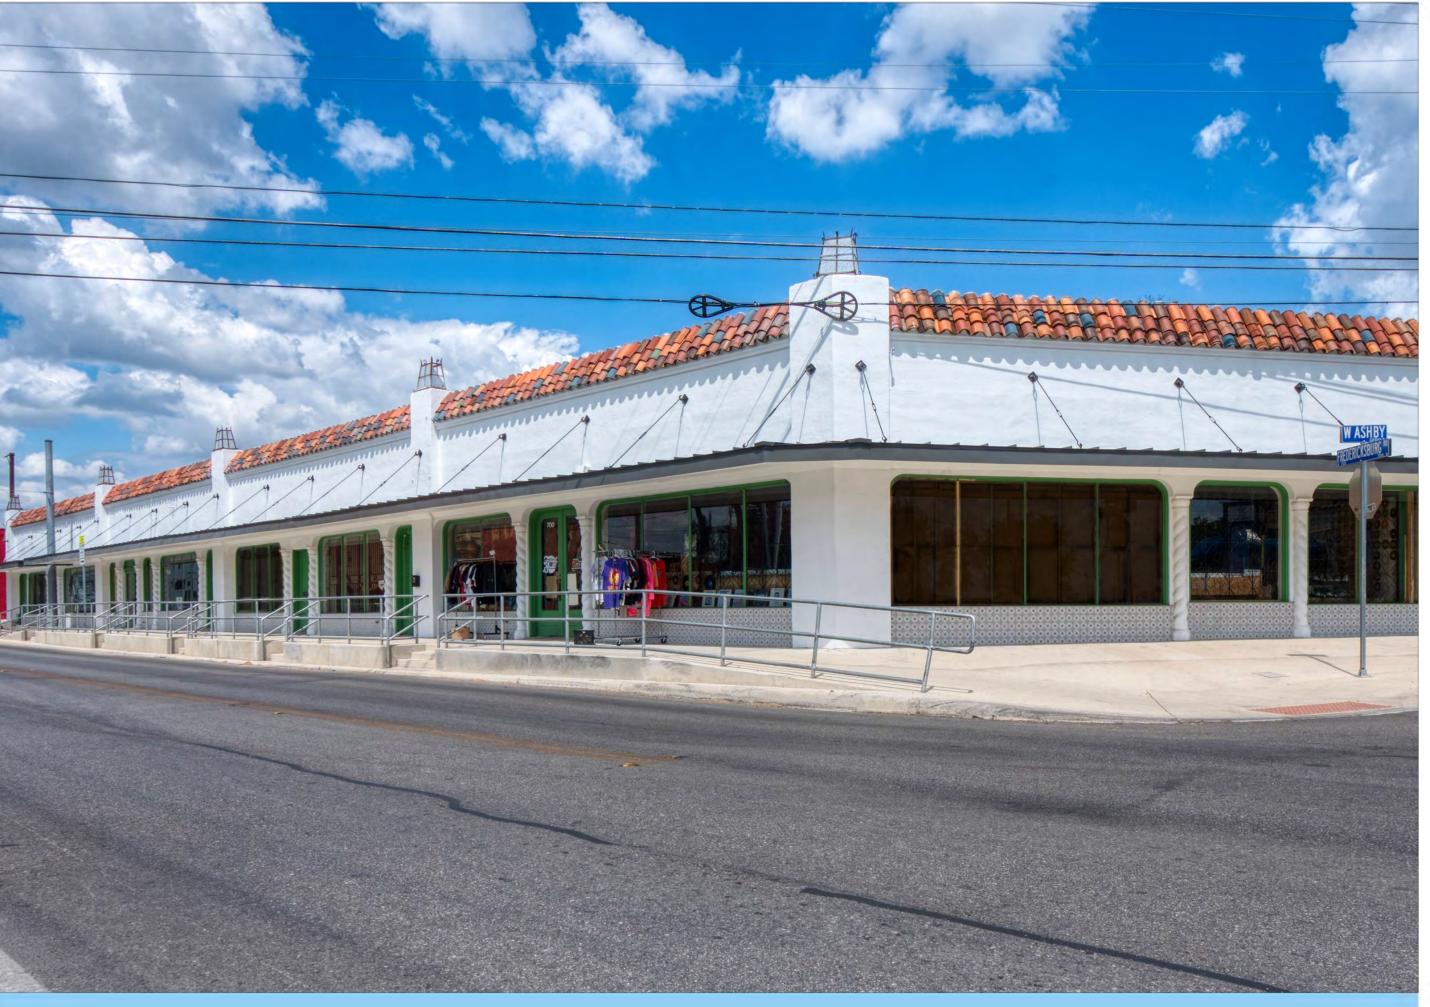

## EL FARO - RETAIL

708 FREDERICKSBURG RD., SAN ANTONIO, TX 78201

## Executive Summary

Building Size: 10,297 Sf

Available Suites: Two

Ceiling Height: 12-13 feet

Year Built: 1928

Property Type: Retail/Mixed-Use

Population 3 mi: +/-150,000

Distance to IH-10: 0.30 Miles

Distance to Pearl: 1.75 Miles

Distance to Downtown: 1.50 Miles

Zoning: C-2 IDZ (Bar and Tattoo Allowed)

Parking: Surface & Street Available

Existing Tenants: Personal Fitness, Coffee Sho

Tattoo Parlor, Performative Arts Theatre,

Record Store, Recording Studio