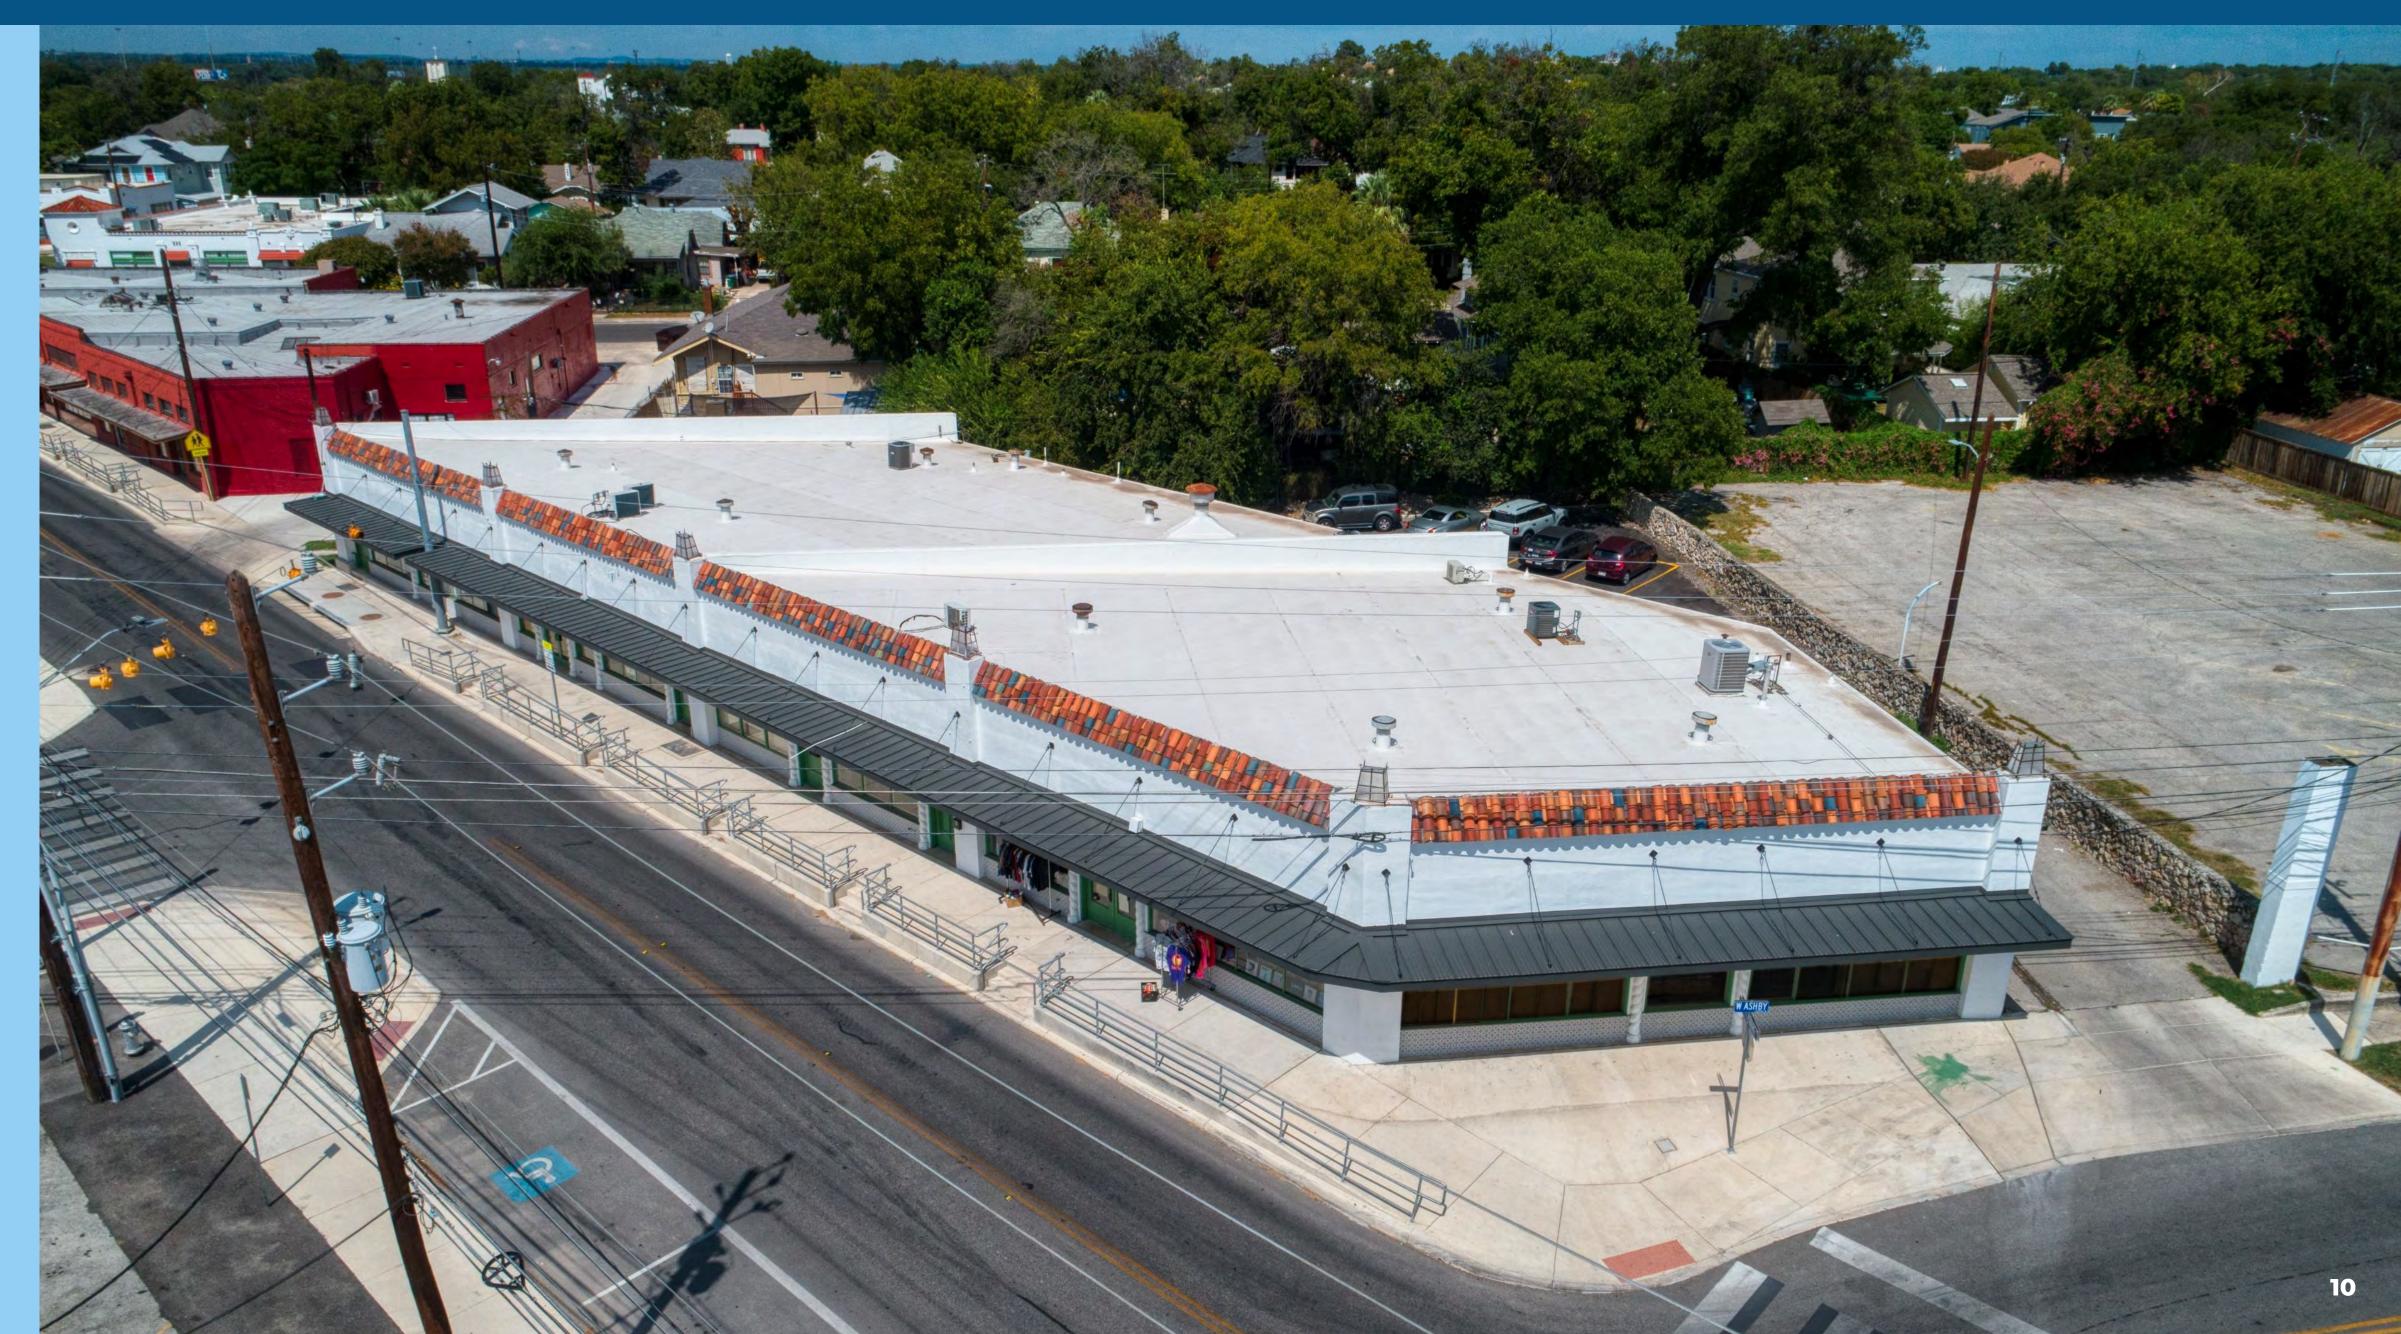

## EL FARO - RETAIL

708 FREDERICKSBURG RD., SAN ANTONIO, TX 78201

## Executive Summary

Building Size: 10,297 Sf

Available Suites: Two

Ceiling Height: 12-13 feet

Year Built: 1928

Property Type: Retail/Mixed-Use

Population 3 mi: +/-150,000

Distance to IH-10: 0.30 Miles

Distance to Pearl: 1.75 Miles

Distance to Downtown: 1.50 Miles

Zoning: C-2 IDZ (Bar and Tattoo Allowed)

Parking: Surface & Street Available

Existing Tenants: Personal Fitness, Coffee Sho

Tattoo Parlor, Performative Arts Theatre,