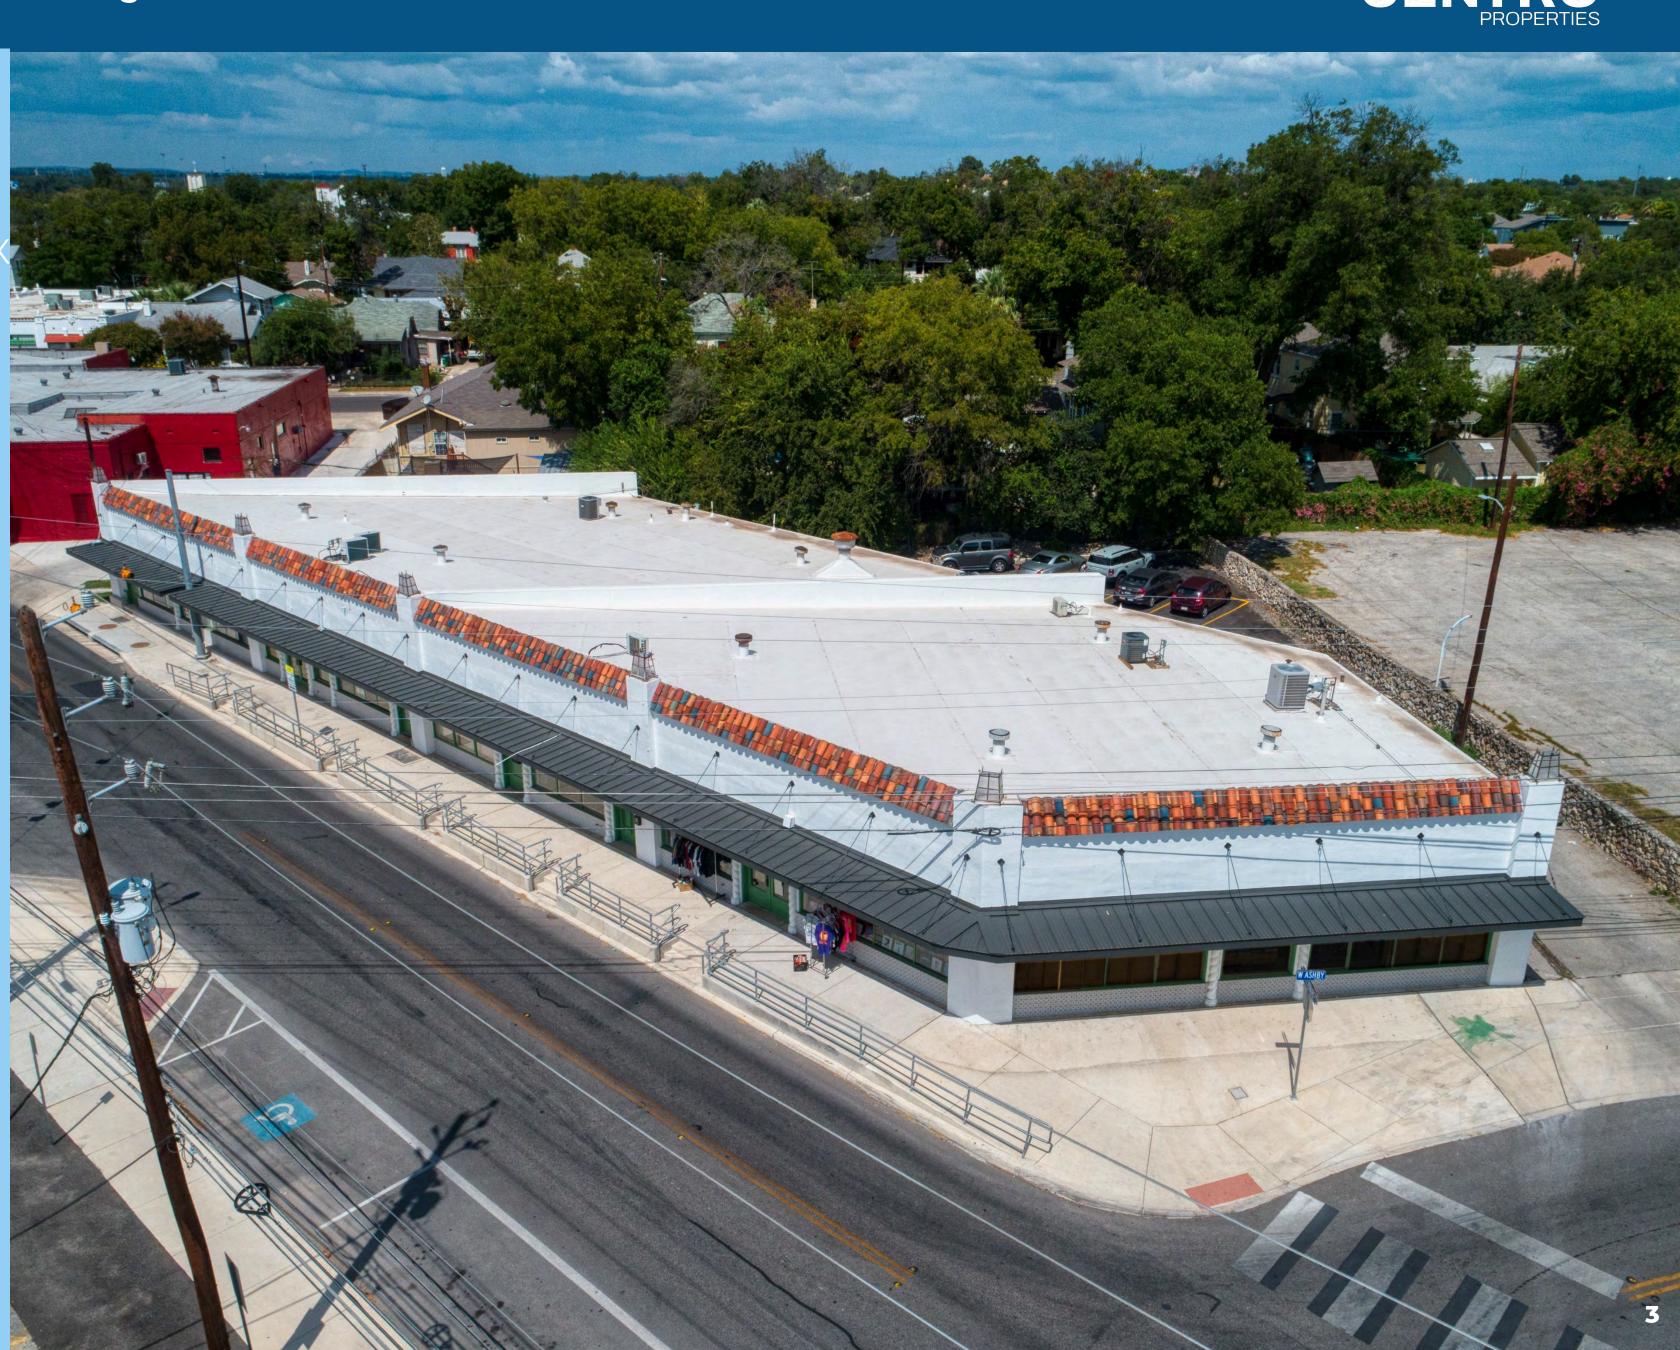

## Executive Summary

Building Size: 10,297 Sf

Available Suites: Two

Ceiling Height: 12-13 feet

Year Built: 1928

Property Type: Retail/Mixed-Use

Population 3 mi: +/-150,000

Distance to IH-10: 0.30 Miles

Distance to Pearl: 1.75 Miles

Distance to Downtown: 1.50 Miles

Zoning: C-2 IDZ (Bar and Tattoo Allowed)

Parking: Surface & Street Available

Existing Tenants: Personal Fitness, Coffee Sho

Tattoo Parlor, Performative Arts Theatre,