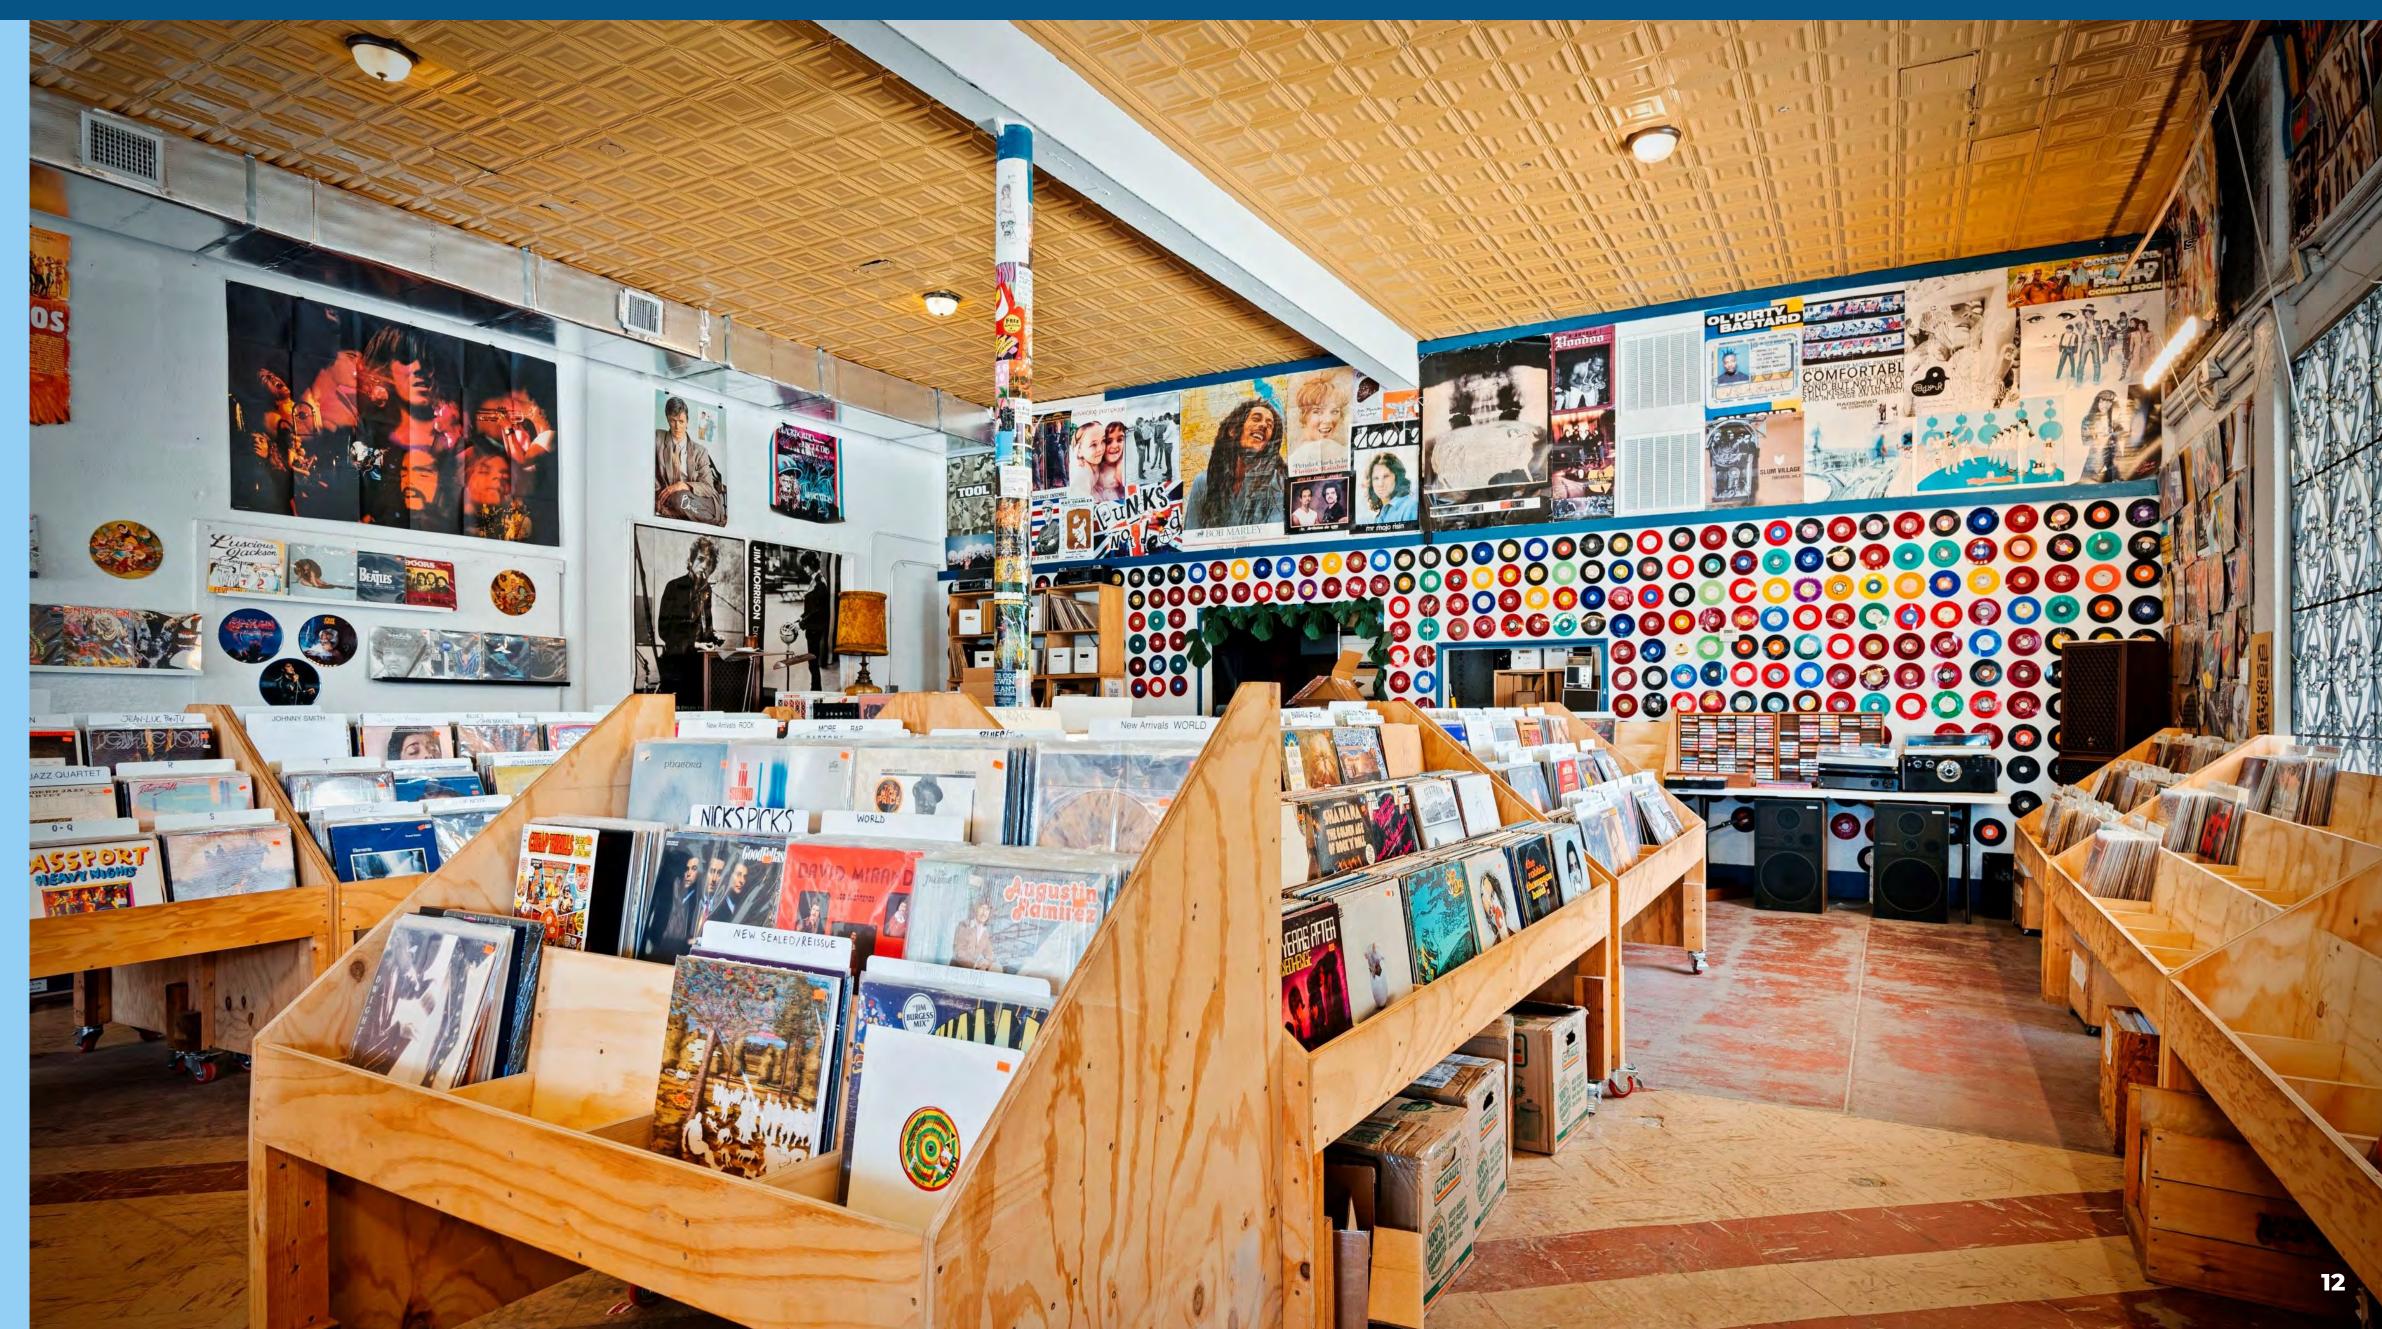

Distance to Pearl: 1.75 Miles

Distance to Downtown: 1.50 Miles

Zoning: C-2 IDZ (Bar and Tattoo Allowed)

Parking: Surface & Street Available

Existing Tenants: Personal Fitness, Coffee Sho

Tattoo Parlor, Performative Arts Theatre,

Record Store, Recording Studio