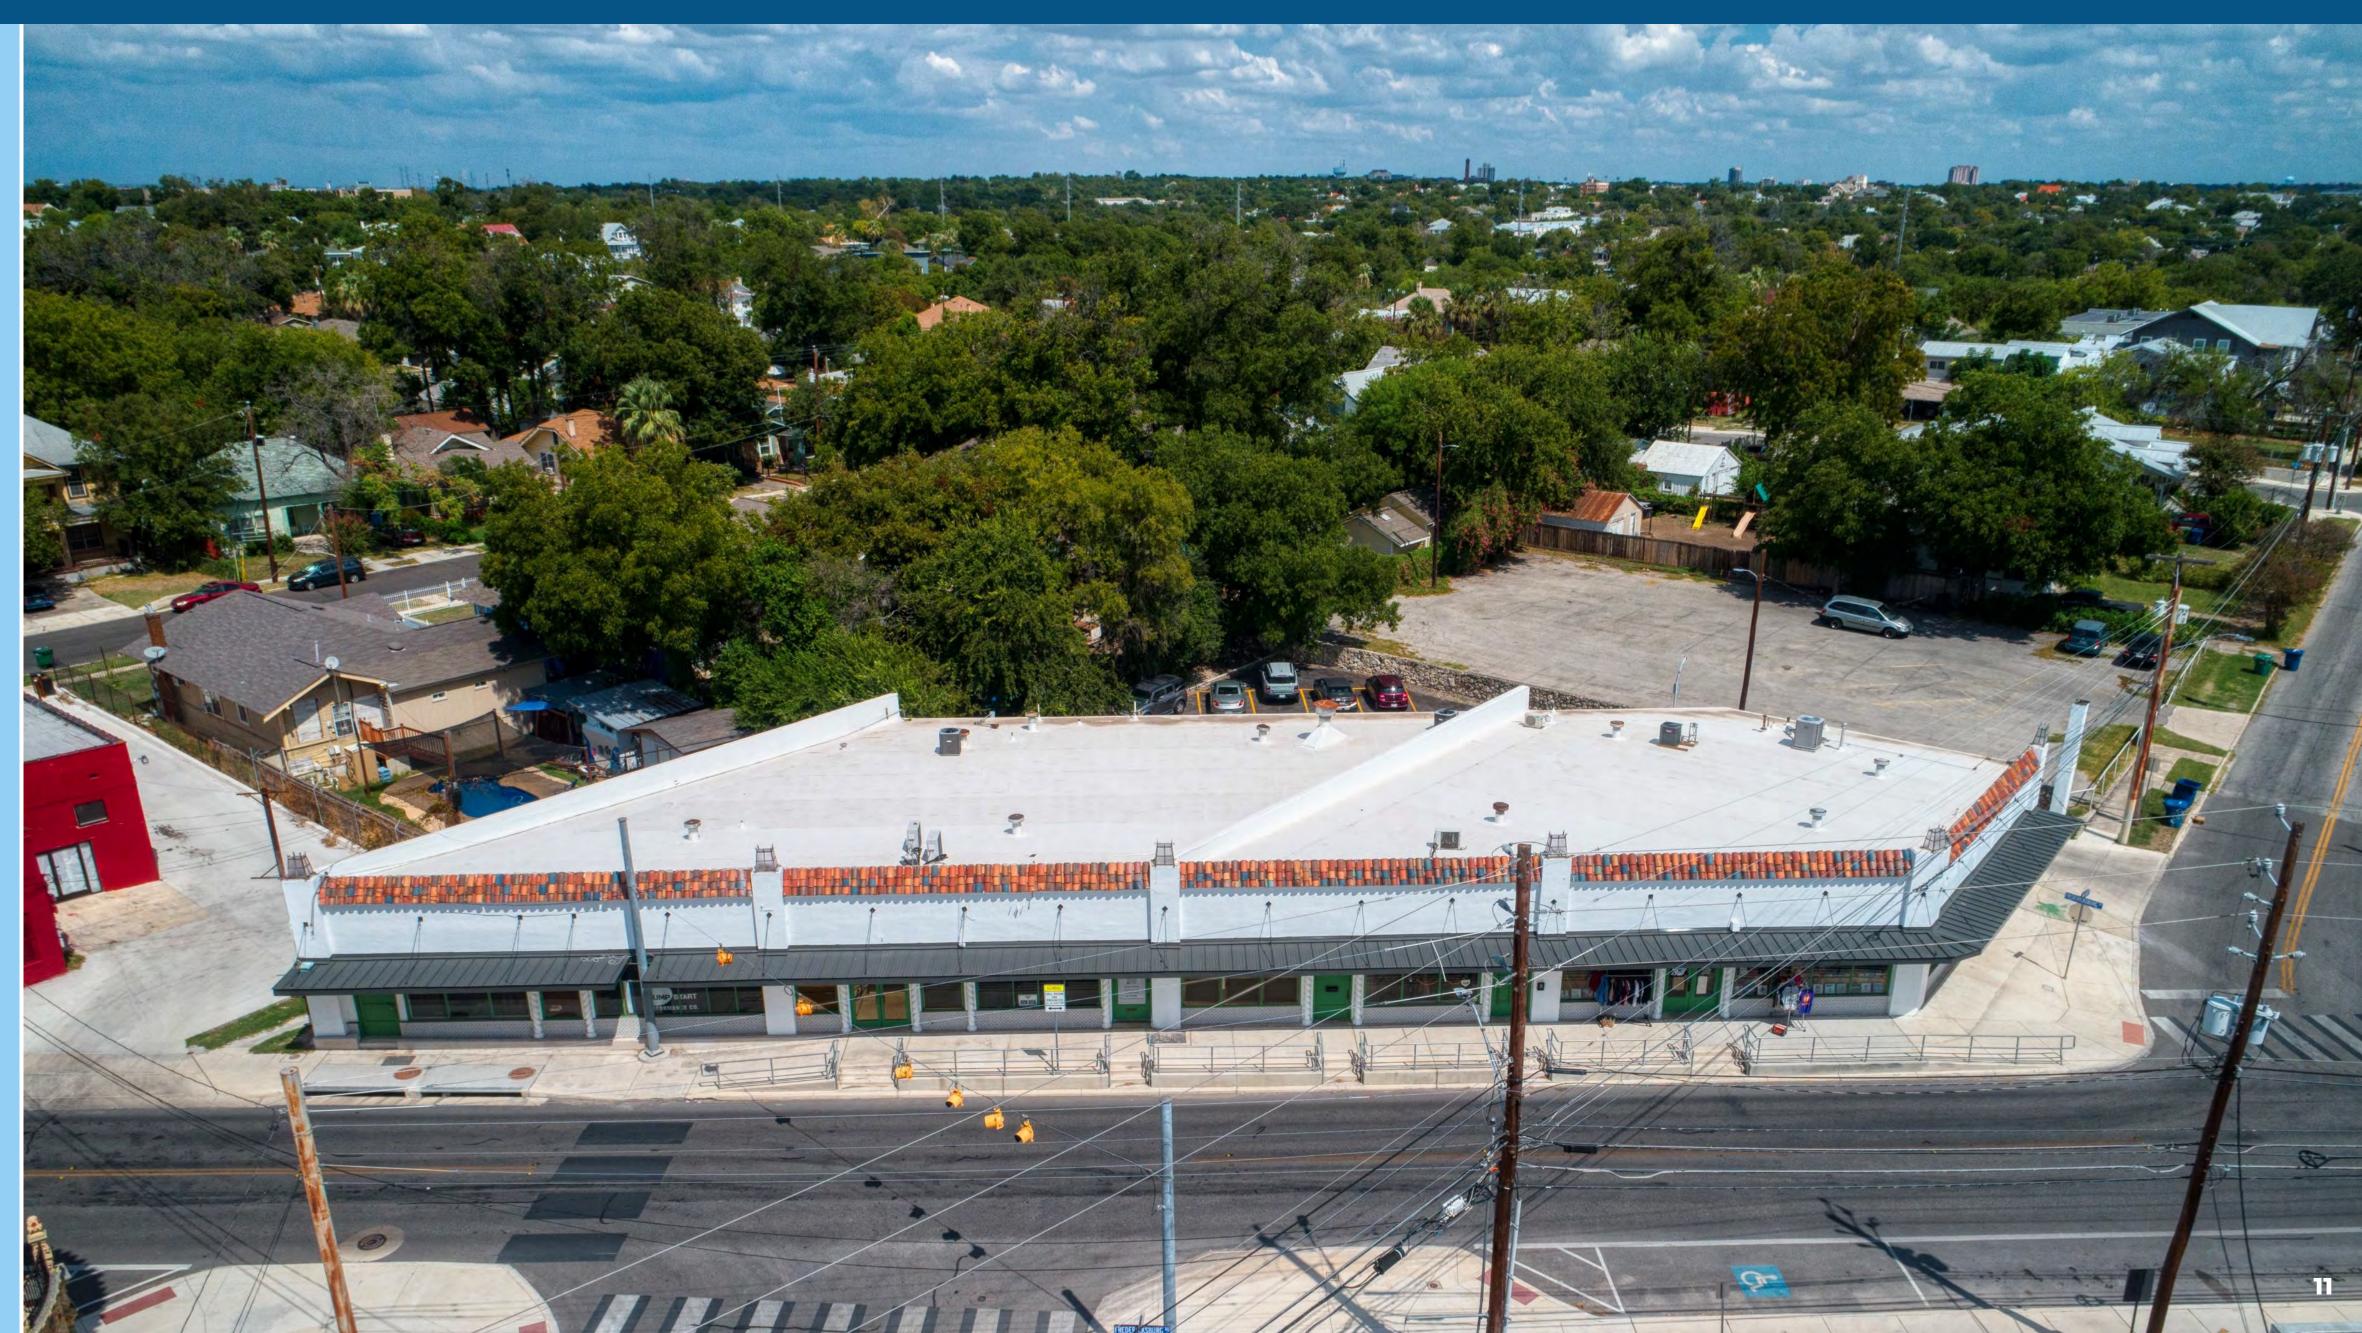

## Executive Summary

Building Size: 10,297 Sf

Available Suites: Two

Ceiling Height: 12-13 feet

Year Built: 1928

Property Type: Retail/Mixed-Use

Population 3 mi: +/-150,000

Distance to IH-10: 0.30 Miles

Distance to Pearl: 1.75 Miles

Distance to Downtown: 1.50 Miles

Zoning: C-2 IDZ (Bar and Tattoo Allowed)

Parking: Surface & Street Available

Existing Tenants: Personal Fitness, Coffee Sho

Tattoo Parlor, Performative Arts Theatre,

Record Store, Recording Studio