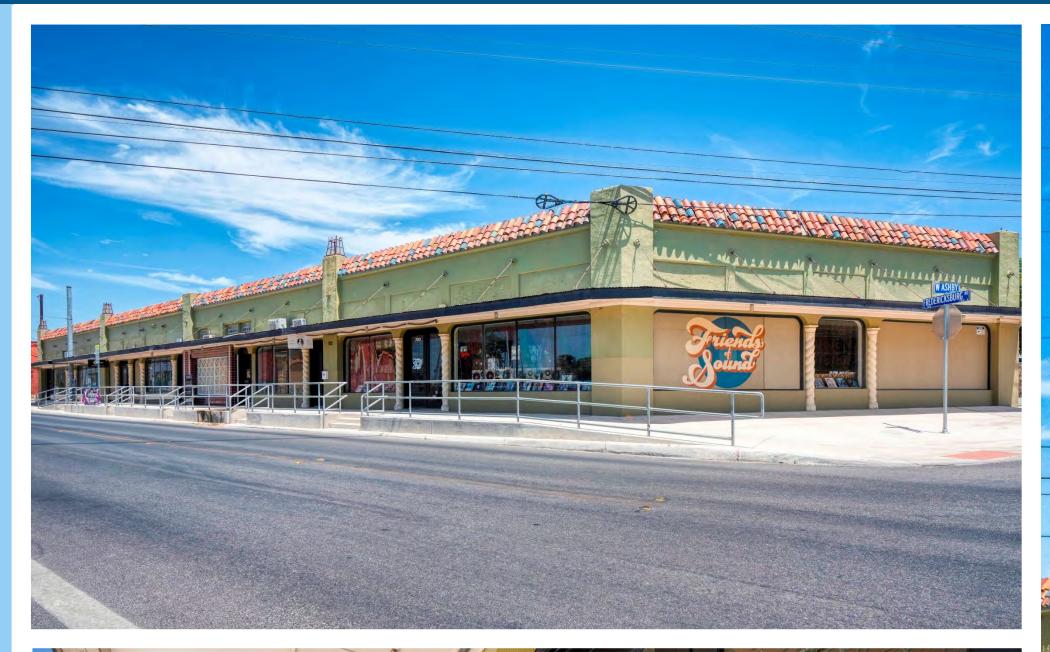

## EL FARO - RETAIL

708 FREDERICKSBURG RD., SAN ANTONIO, TX 78201

Record Store, Recording Studio

## Lease Offering

Address: 708 Fredericksburg Rd., San Antonio, TX

Term

1-7 Years

Suite Sizes Available

1,335 Sf & 1,843 Sf

Lease Rates:

Starting at \$18/Sf