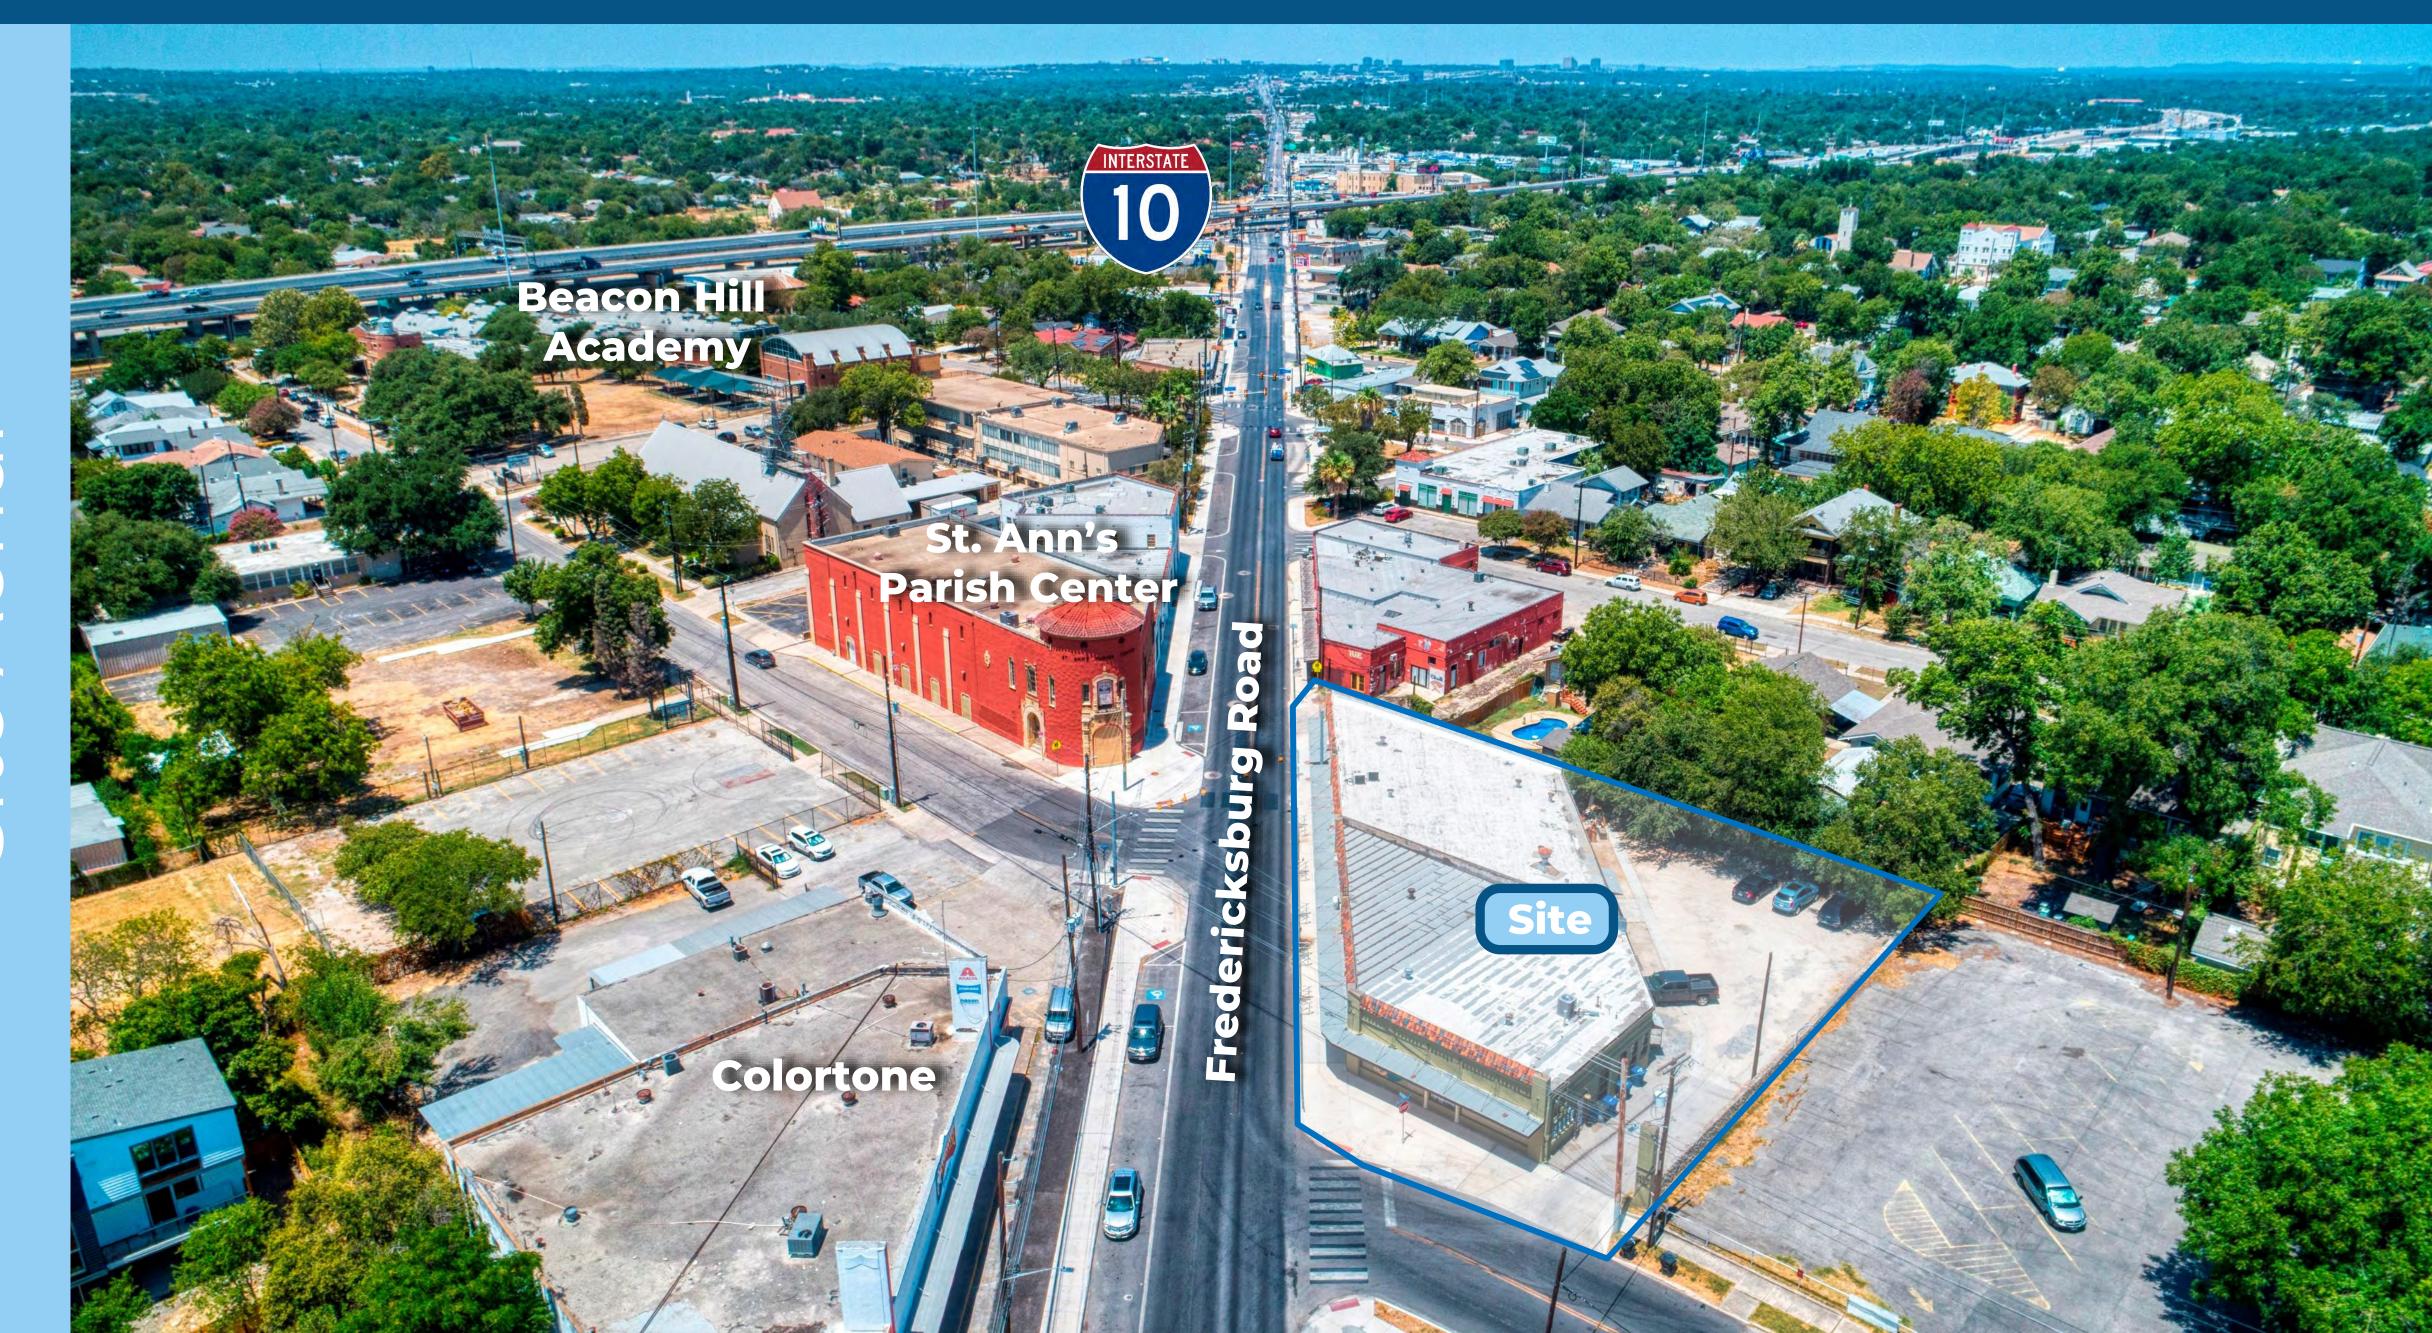

## EL FARO - RETAIL

708 FREDERICKSBURG RD., SAN ANTONIO, TX 78201

## Executive Summary

Building Size: 10,297 Sf

Available Suites: Two

Ceiling Height: 12-13 feet

Year Built: 1928

Property Type: Retail/Mixed-Use

Population 3 mi: +/-150,000

Distance to IH-10: 0.30 Miles

Distance to Pearl: 1.75 Miles

Distance to Downtown: 1.50 Miles

Zoning: C-2 IDZ (Bar and Tattoo Allowed)

Parking: Surface & Street Available

Existing Tenants: Personal Fitness, Coffee Sho

Tattoo Parlor, Performative Arts Theatre,