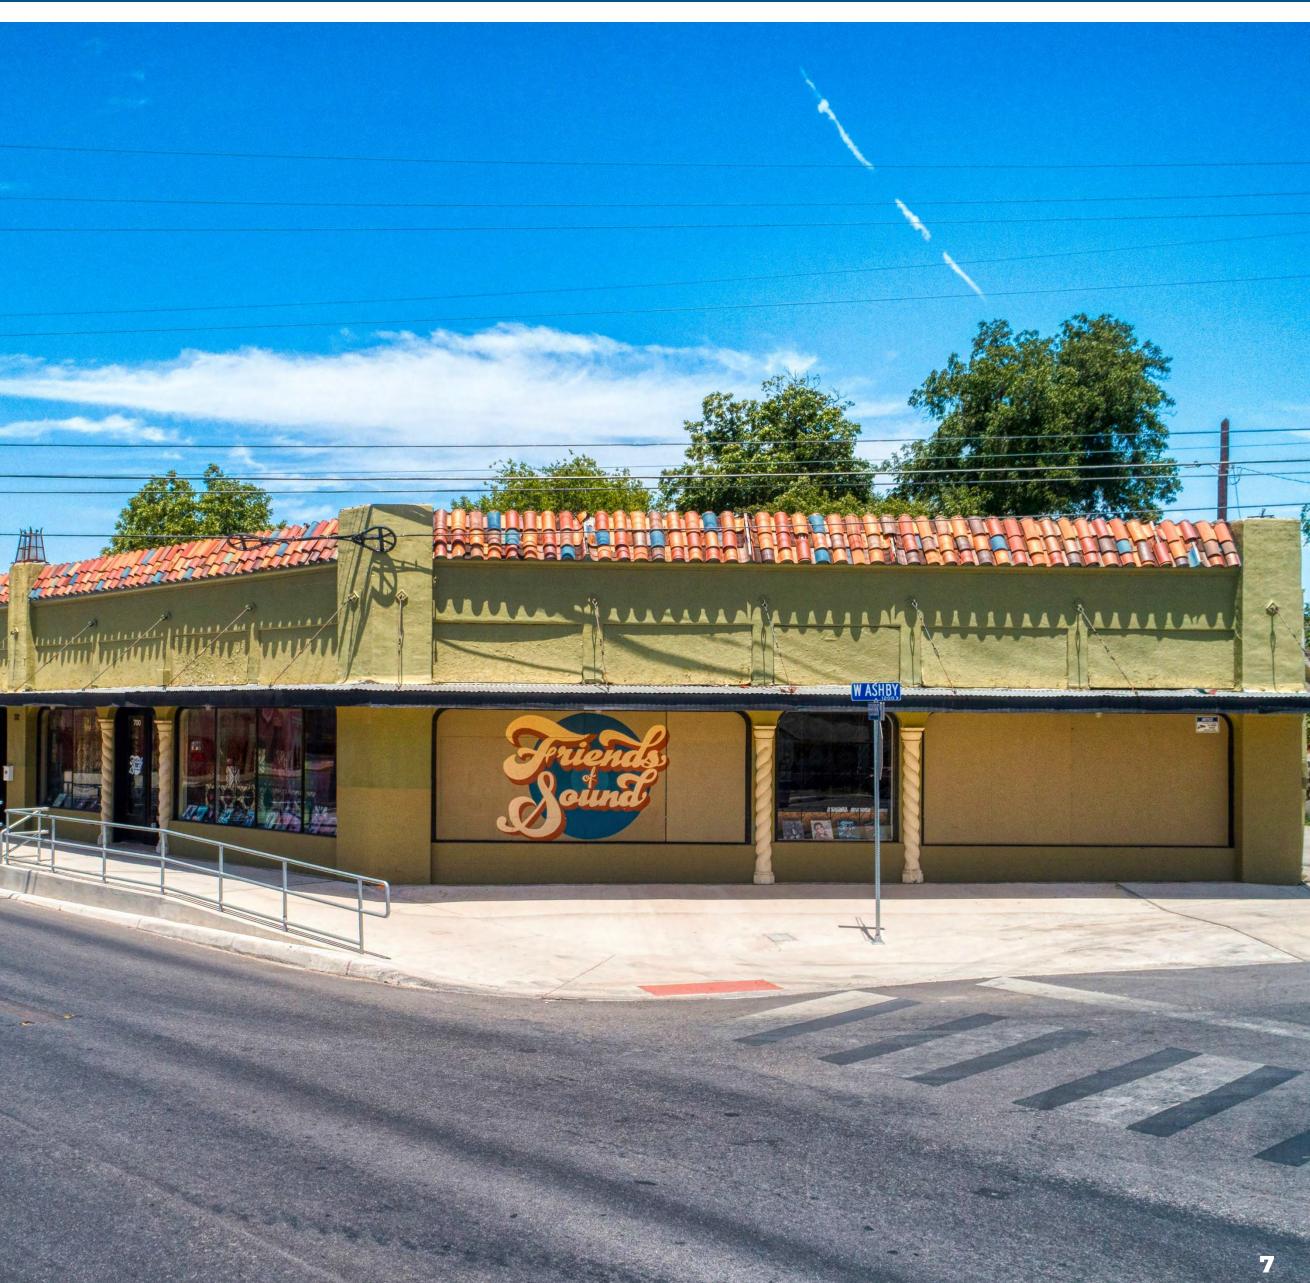

## EL FARO - RETAIL

708 FREDERICKSBURG RD., SAN ANTONIO, TX 78201

## Executive Summary

Building Size: 10,297 Sf

Available Suites: Two

Ceiling Height: 12-13 feet

Year Built: 1928

Property Type: Retail/Mixed-Use

Population 3 mi: +/-150,000

Distance to IH-10: 0.30 Miles

Record Store, Recording Studio