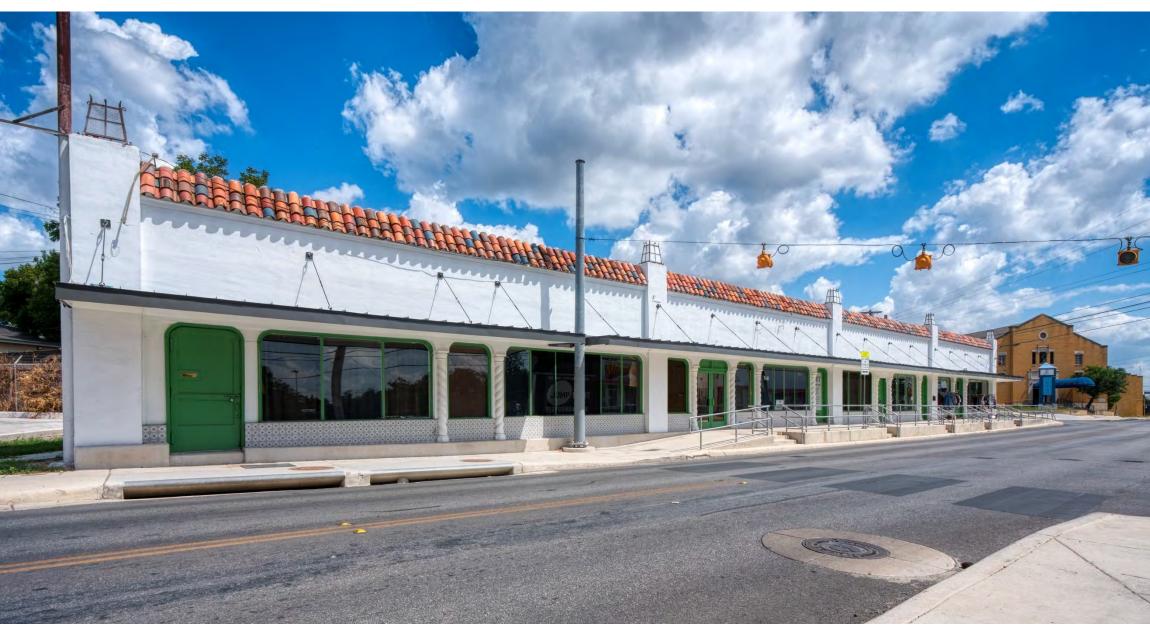

## EL FARO - RETAIL

708 FREDERICKSBURG RD., SAN ANTONIO, TX 78201

## Executive Summary

Building Size: 10,297 Sf

Available Suites: Two

Ceiling Height: 12-13 feet

Year Built: 1928

Property Type: Retail/Mixed-Use

Population 3 mi: +/-150,000

Distance to IH-10: 0.30 Miles

Distance to Pearl: 1.75 Miles

Distance to Downtown: 1.50 Miles

Zoning: C-2 IDZ (Bar and Tattoo Allowed)

Parking: Surface & Street Available

Existing Tenants: Personal Fitness, Coffee Sho

Tattoo Parlor, Performative Arts Theatre,

Record Store, Recording Studio

## Lease Offering

Address: 708 Fredericksburg Rd., San Antonio, TX

Term

1-7 Years

Suite Sizes Available

1,335 Sf & 1,843 Sf

Lease Rates:

Starting at \$18/Sf