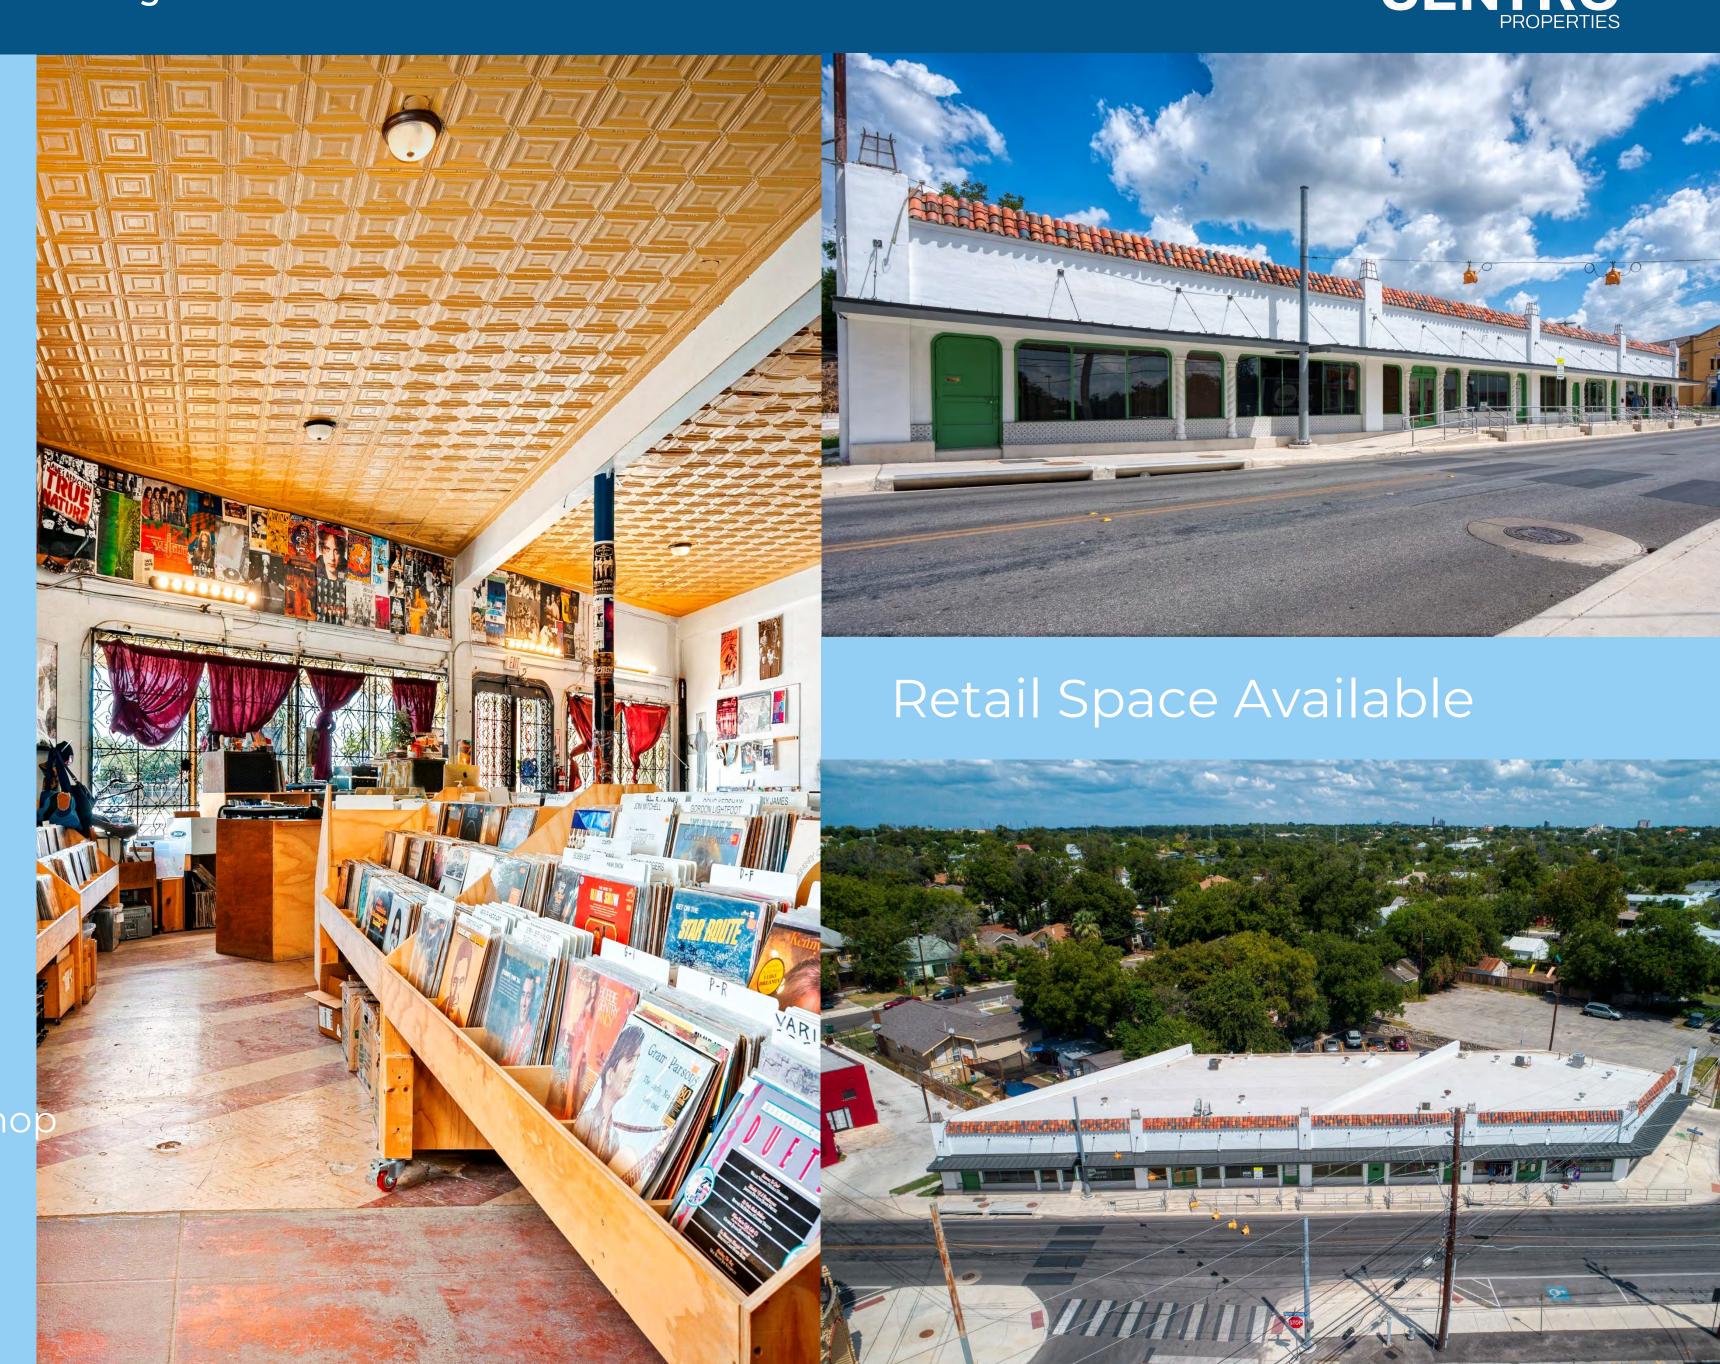

Distance to Pearl: 1.75 Miles

Distance to Downtown: 1.50 Miles

Zoning: C-2 IDZ (Bar and Tattoo Allowed)

Parking: Surface & Street Available

Existing Tenants: Personal Fitness, Coffee Sho

Tattoo Parlor, Performative Arts Theatre,

Record Store, Recording Studio

## Lease Offering

Address: 708 Fredericksburg Rd., San Antonio, TX

Term

1-7 Years

Suite Sizes Available

1,335 Sf & 1,843 Sf

Lease Rates:

Starting at \$18/Sf