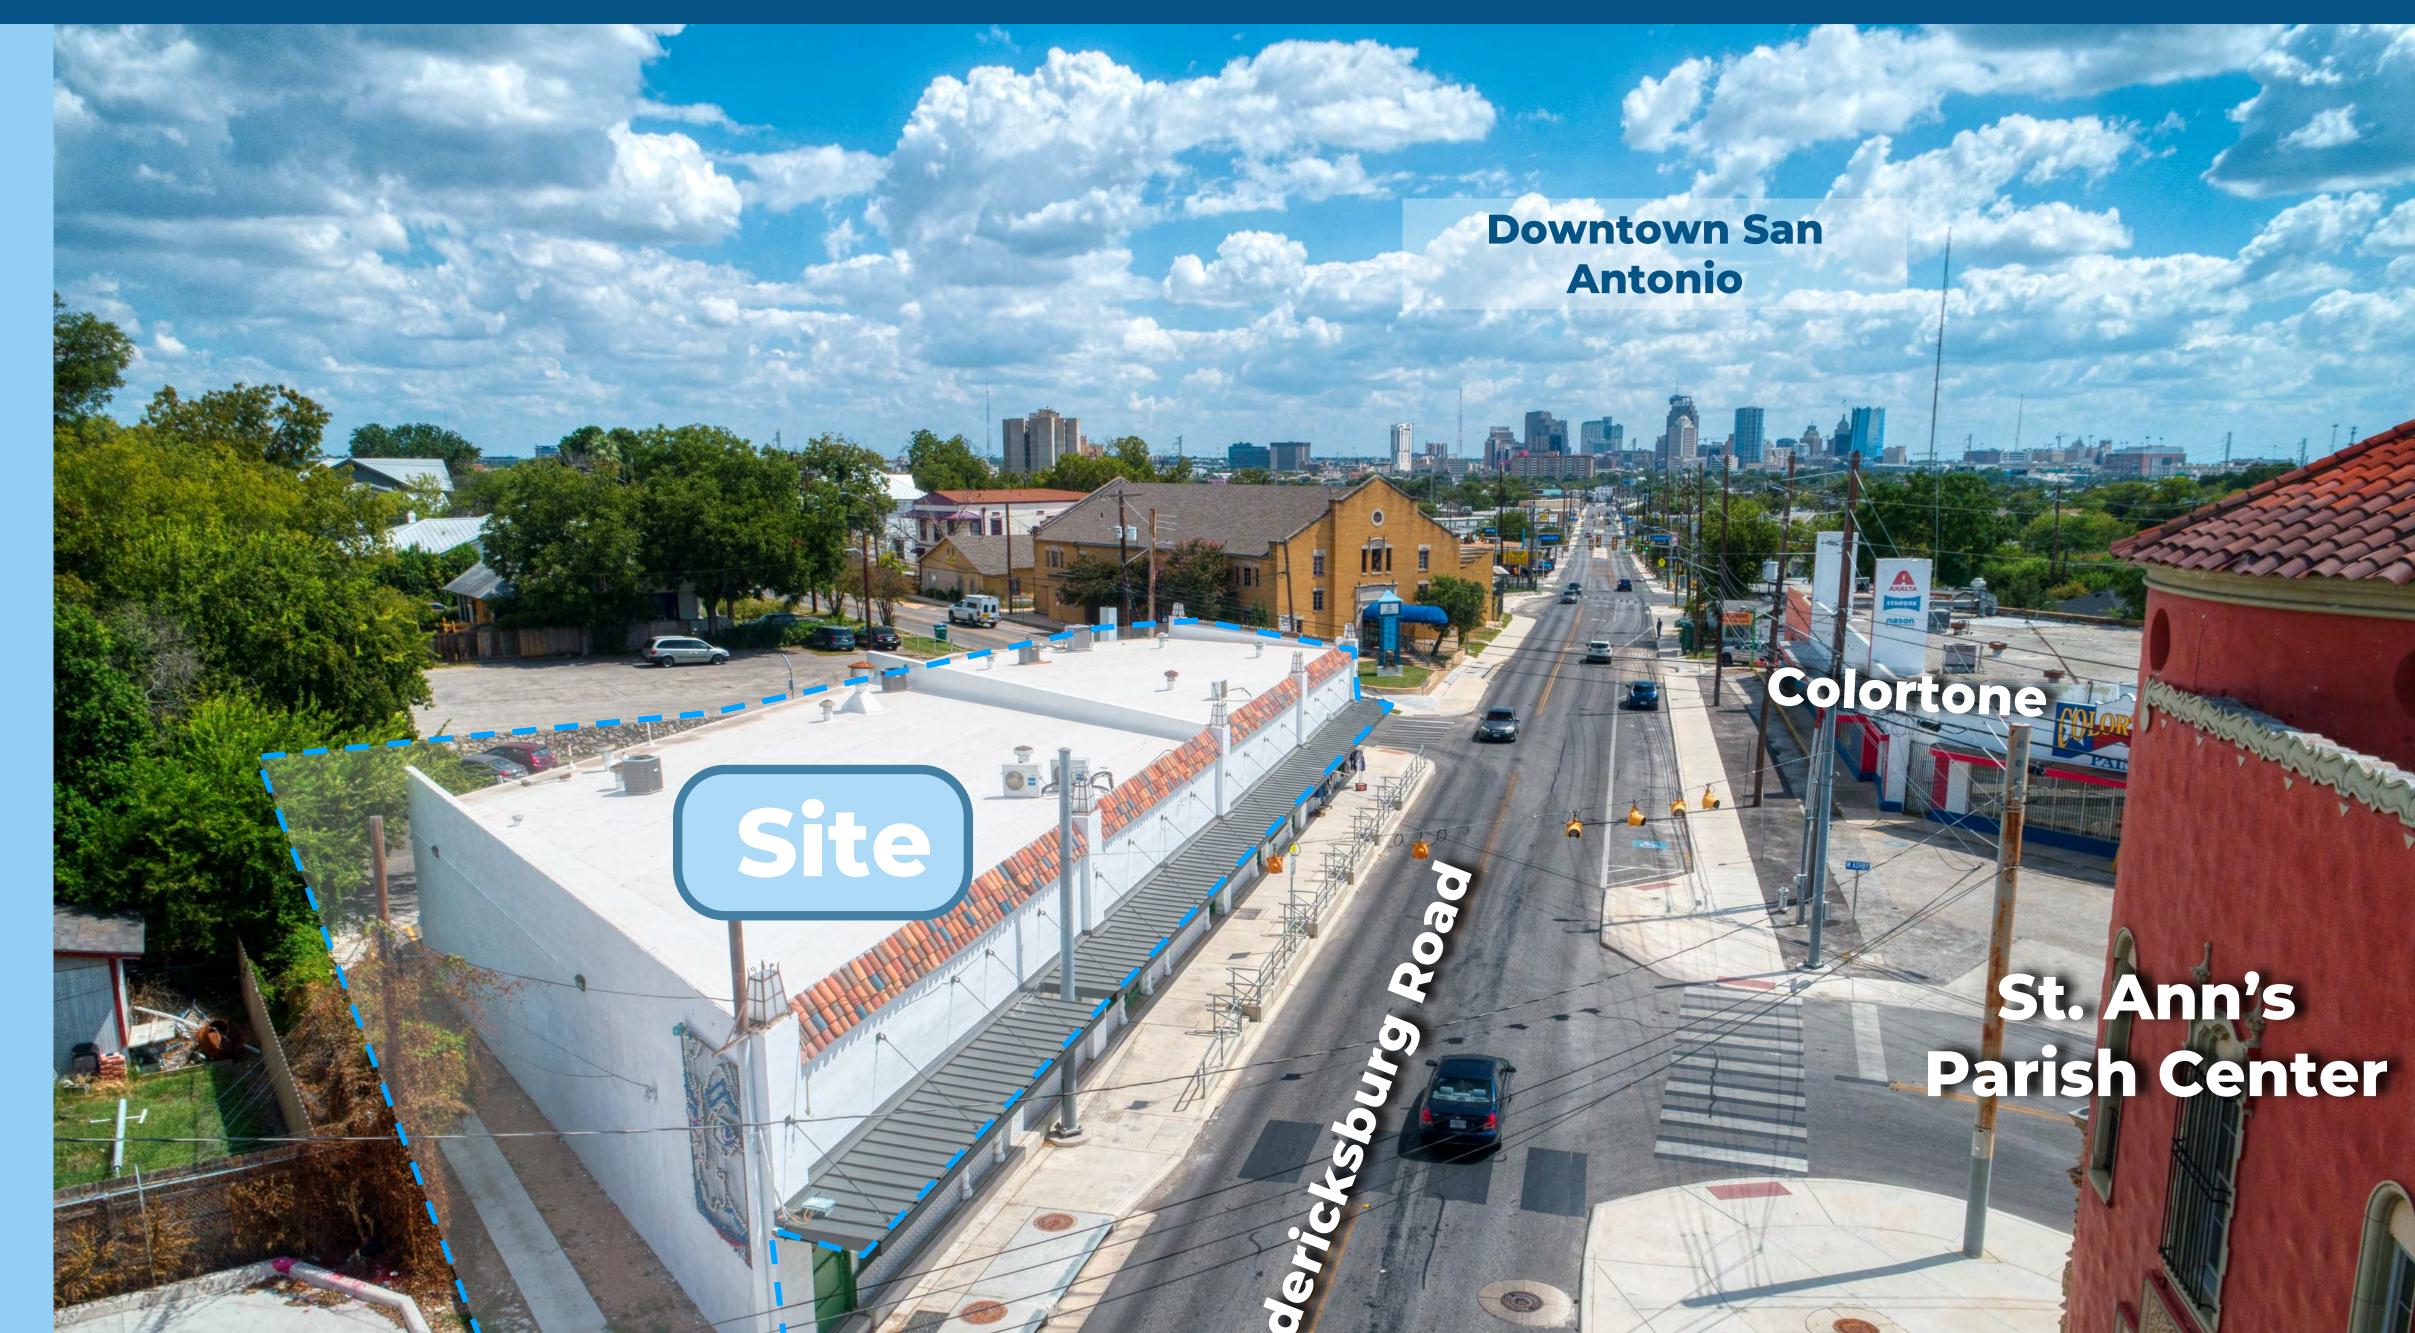

## EL FARO - RETAIL

708 FREDERICKSBURG RD., SAN ANTONIO, TX 78201

## Executive Summary

Building Size: 10,297 Sf

Available Suites: Two

Ceiling Height: 12-13 feet

Year Built: 1928

Property Type: Retail/Mixed-Use

Population 3 mi: +/-150,000

Distance to IH-10: 0.30 Miles

Distance to Pearl: 1.75 Miles

Distance to Downtown: 1.50 Miles

Zoning: C-2 IDZ (Bar and Tattoo Allowed)

Parking: Surface & Street Available

Existing Tenants: Personal Fitness, Coffee Sho

Tattoo Parlor, Performative Arts Theatre,