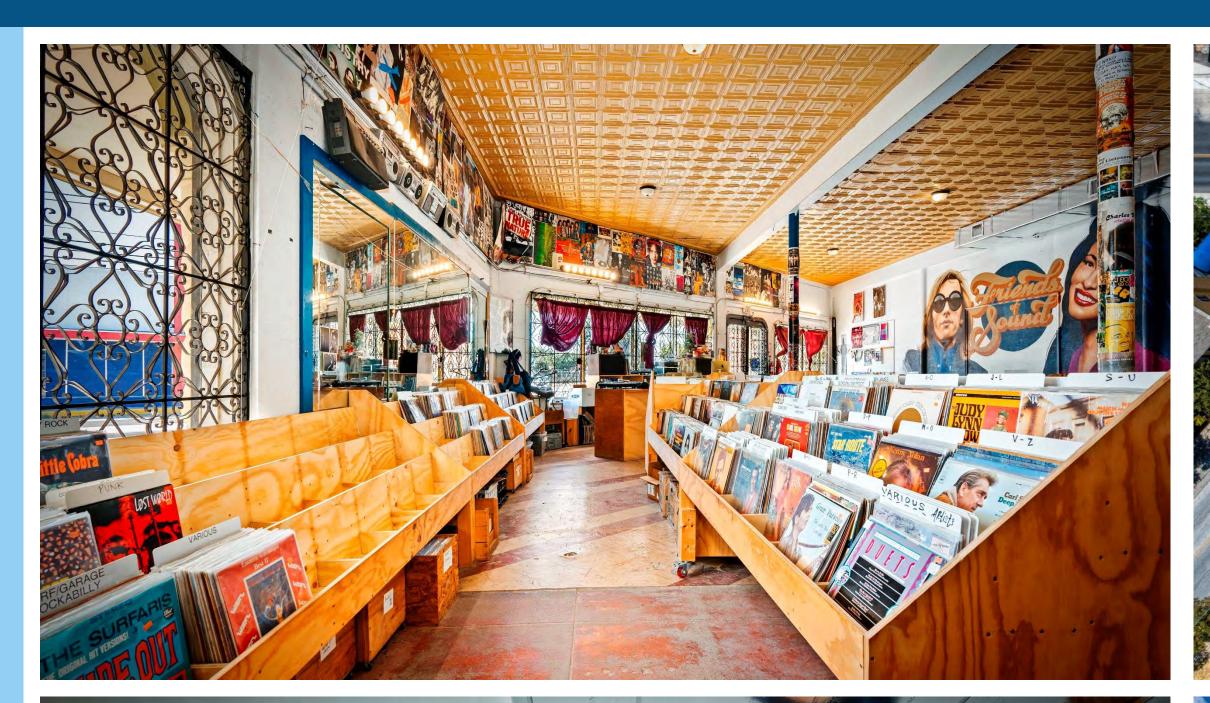

Distance to Pearl: 1.75 Miles

Distance to Downtown: 1.50 Miles

Zoning: C-2 IDZ (Bar and Tattoo Allowed)

Parking: Surface & Street Available

Existing Tenants: Personal Fitness, Coffee Sho

Tattoo Parlor, Performative Arts Theatre,

Record Store, Recording Studio