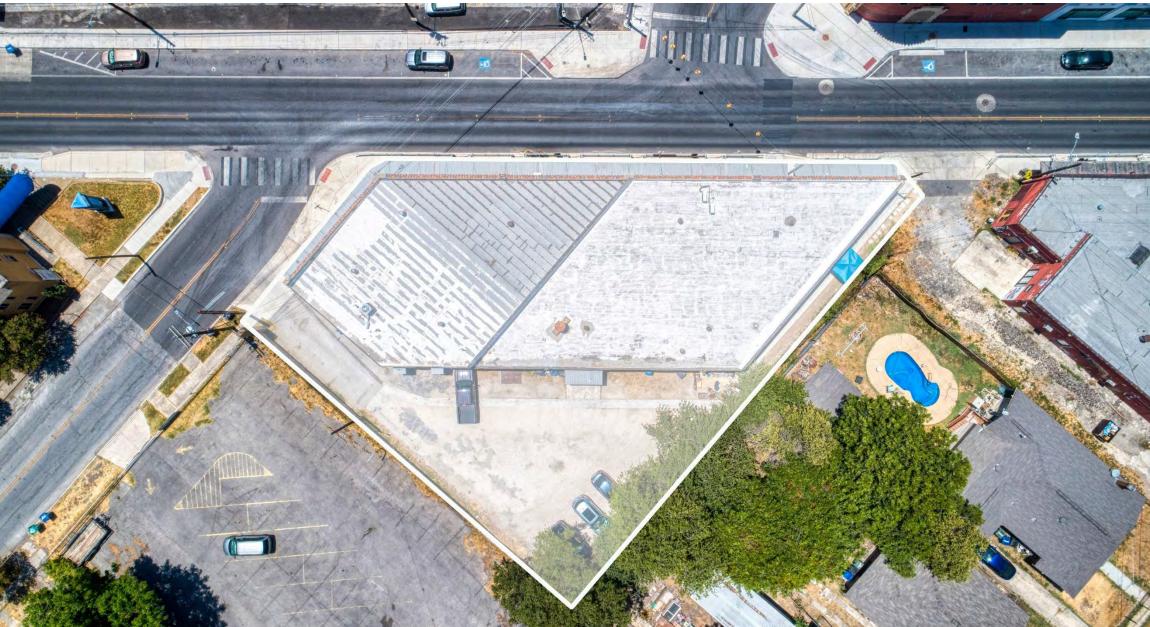

## Executive Summary

Building Size: 10,297 Sf

Available Suites: Two

Ceiling Height: 12-13 feet

Year Built: 1928

Property Type: Retail/Mixed-Use

Population 3 mi: +/-150,000

Distance to IH-10: 0.30 Miles

Distance to Pearl: 1.75 Miles

Distance to Downtown: 1.50 Miles

Zoning: C-2 IDZ (Bar and Tattoo Allowed)

Parking: Surface & Street Available

Existing Tenants: Personal Fitness, Coffee Sho

Tattoo Parlor, Performative Arts Theatre,