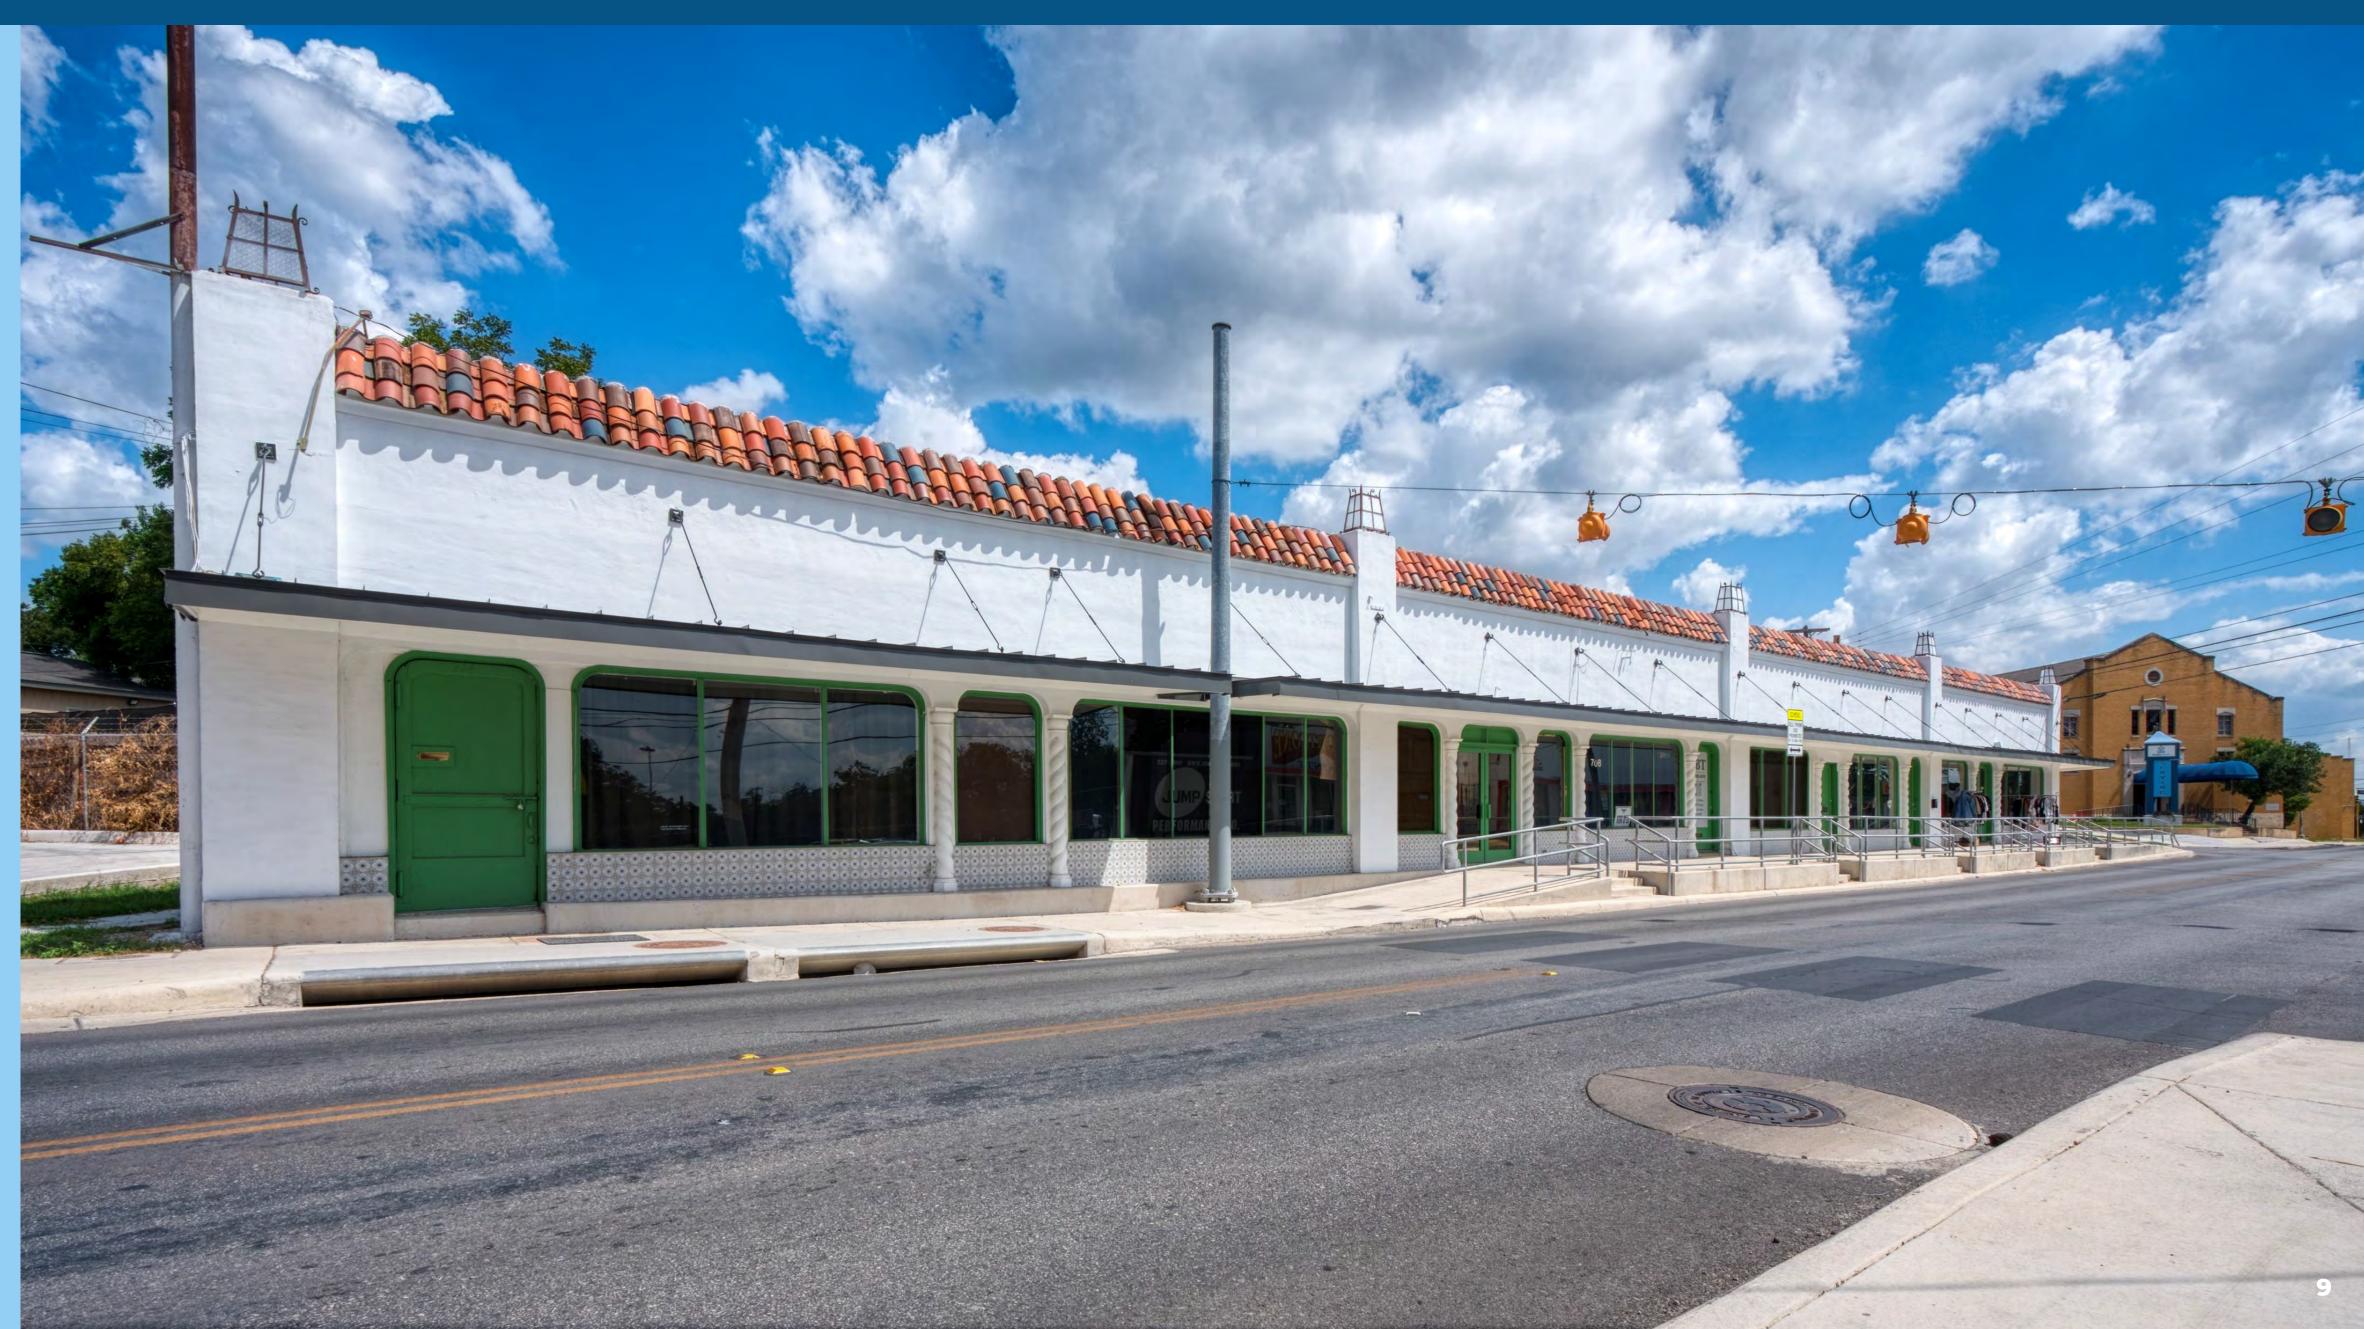

## EL FARO - RETAIL

708 FREDERICKSBURG RD., SAN ANTONIO, TX 78201

## Executive Summary

Building Size: 10,297 Sf

Available Suites: Two

Ceiling Height: 12-13 feet

Year Built: 1928

Property Type: Retail/Mixed-Use

Population 3 mi: +/-150,000

Distance to IH-10: 0.30 Miles

Distance to Pearl: 1.75 Miles

Distance to Downtown: 1.50 Miles

Zoning: C-2 IDZ (Bar and Tattoo Allowed)

Parking: Surface & Street Available

Existing Tenants: Personal Fitness, Coffee Sho

Tattoo Parlor, Performative Arts Theatre,