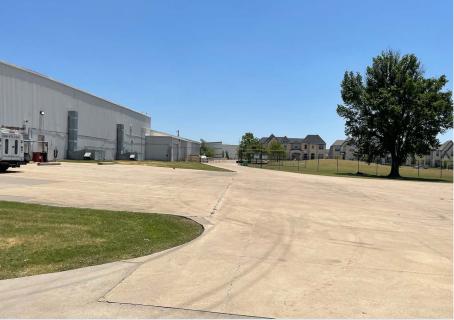

## **PROPERTY FEATURES**

- Sublease available through April 30, 2031
- +/- 129,000 SF Infill Industrial Space Available
- +/- 74,000 SF insulated warehouse (22' clear height)
- +/- 22,000 SF HVAC'd manufacturing space
- +/- 33,000 SF office space (16,500 SF downstairs, 16,500 SF upstairs)
- +/- 8.178 acres of land
- 230 parking spaces
- +/- 20 trailer spaces
- 5 dock high doors
- 1 oversized semi dock high door
- 1 grade level door
- 2 dock well doors
- 18'-22' clear height
- · Fully Sprinklered
- Heavy Power
- I-2 Medium Industrial Zoned