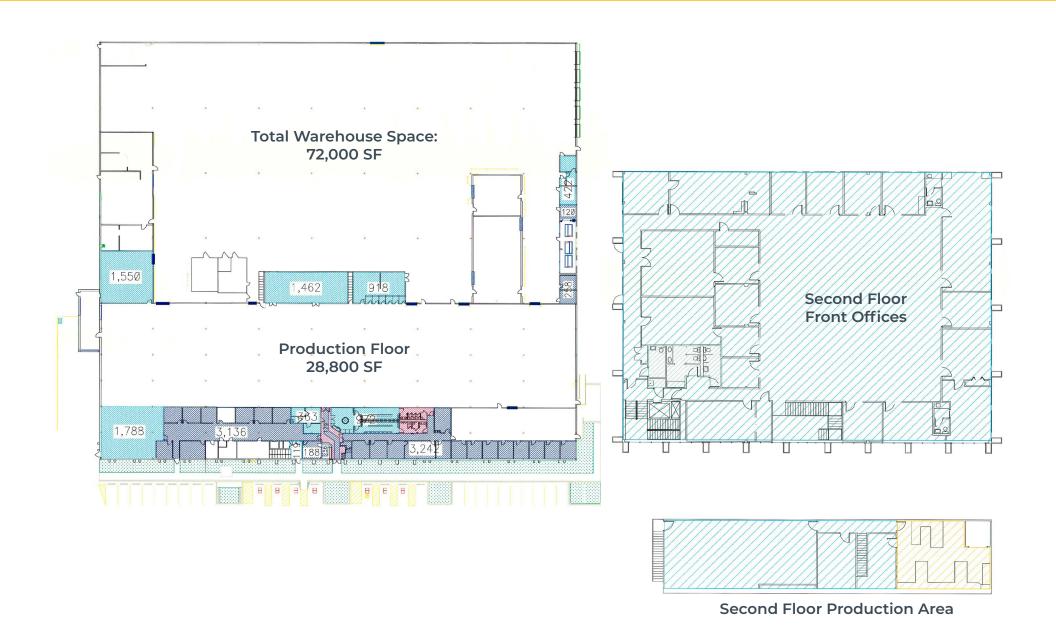

## **PROPERTY FEATURES**

- Sublease available through April 30, 2031
- +/- 129,000 SF Infill Industrial Space Available
- +/- 74,000 SF insulated warehouse (22' clear height)
- +/- 22,000 SF HVAC'd manufacturing space
- +/- 33,000 SF office space (16,500 SF downstairs, 16,500 SF upstairs)
- +/- 8.178 acres of land
- 230 parking spaces
- +/- 20 trailer spaces
- 5 dock high doors
- 1 oversized semi dock high door
- 1 grade level door
- 2 dock well doors
- 18'-22' clear height
- · Fully Sprinklered
- Heavy Power
- I-2 Medium Industrial Zoned