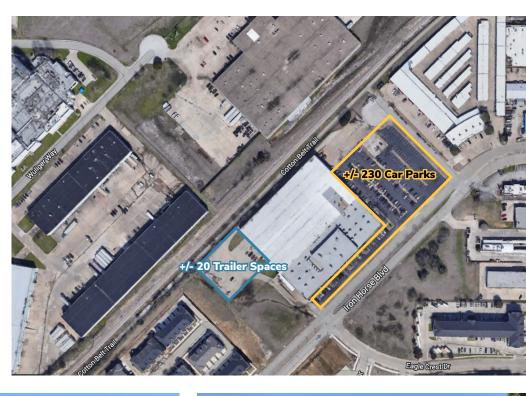

## **PROPERTY FEATURES**

- Sublease available through April 30, 2031
- +/- 129,000 SF Infill Industrial Space Available
- +/- 74,000 SF insulated warehouse (22' clear height)
- +/- 22,000 SF HVAC'd manufacturing space
- +/- 33,000 SF office space (16,500 SF downstairs, 16,500 SF upstairs)
- +/- 8.178 acres of land
- 230 parking spaces
- +/- 20 trailer spaces
- 5 dock high doors
- 1 oversized semi dock high door
- 1 grade level door
- 2 dock well doors
- 18'-22' clear height
- · Fully Sprinklered
- Heavy Power
- I-2 Medium Industrial Zoned