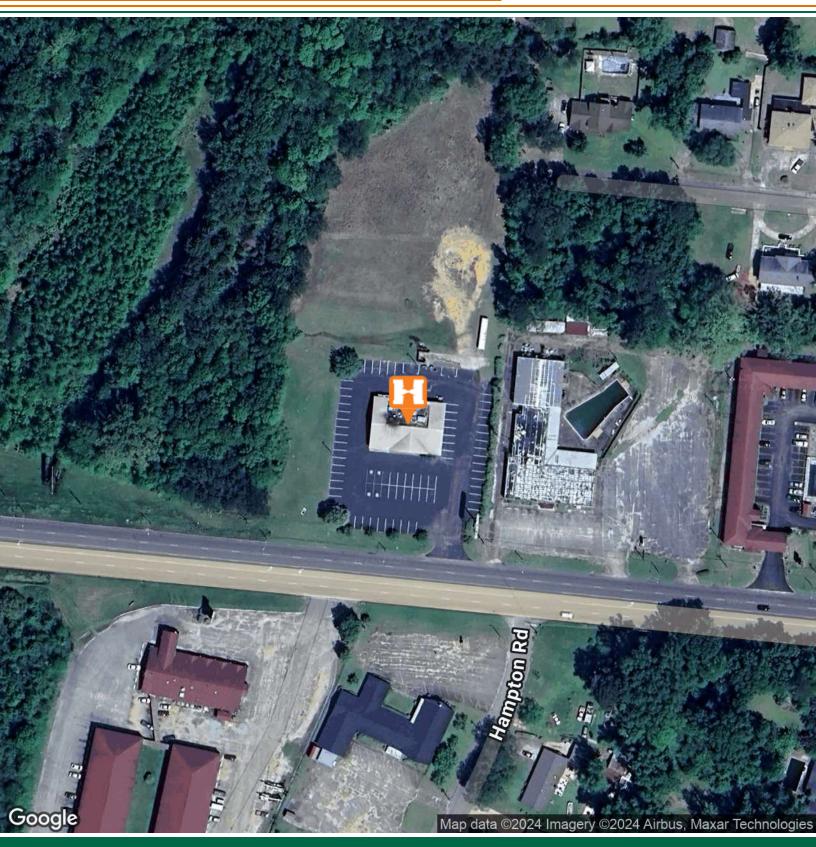

nfrastructure and high-traffic location, this property sets the stage for a thriving retail or dining establishment. Seize the chance to bring your vision to life in this inviting space, perfectly positioned for success in the vibrant Selma market. For more information or to schedule your showing contact Mickey Phillips at 334-312-1100.

### PROPERTY HIGHLIGHTS

- 5,616 square foot building
- Built in 1991
- Prime location in the vibrant Selma area
- High visibility and accessibility
- Versatile layout for retail or dining concepts
- Ideal for retail or restaurant investment opportunities

#### **PAUL HODGES**

paul.hodges@hodgeswarehouse.com 334.315.1382

## **ADDITIONAL PHOTOS**



























**PAUL HODGES** paul.hodges@hodgeswarehouse.com 334.315.1382

## **AERIAL MAP**





### **PAUL HODGES**

paul.hodges@hodgeswarehouse.com 334.315.1382

# Hodges Commercial Real Estate

## **LOCATION MAP**



**PAUL HODGES** 

paul.hodges@hodgeswarehouse.com 334.315.1382

## **DEMOGRAPHICS MAP & REPORT**





| POPULATION           | 1 MILE    | 5 MILES   | 10 MILES  |
|----------------------|-----------|-----------|-----------|
| Total Population     | 2,668     | 22,581    | 29,664    |
| Average Age          | 41        | 41        | 41        |
| Average Age (Male)   | 38        | 39        | 40        |
| Average Age (Female) | 42        | 42        | 43        |
| HOUSEHOLDS & INCOME  | 1 MILE    | 5 MILES   | 10 MILES  |
| Total Households     | 1,123     | 9,594     | 12,509    |
| # of Persons per HH  | 2.4       | 2.4       | 2.4       |
| Average HH Income    |