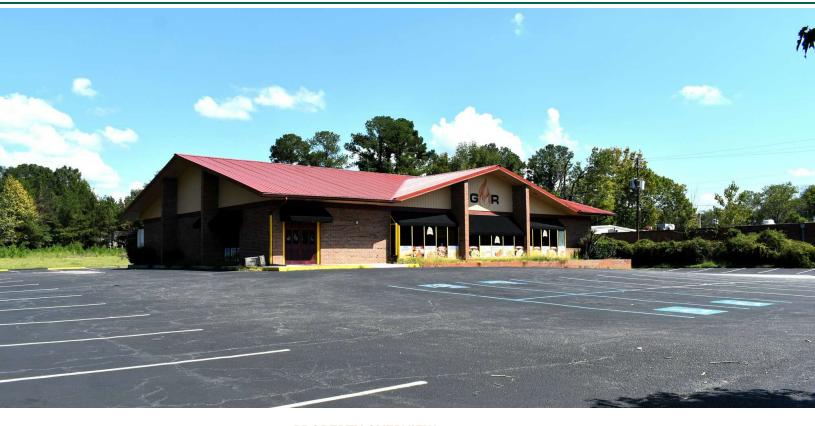

### PROPERTY OVERVIEW

Presenting an exceptional opportunity for retail and restaurant investors in the Selma area. This 5,616 square foot building, constructed in 1991, offers a prime location and within walking distance from Vaughn Medical Center, Holiday inn, and Hampton Inn. The property's layout and zoning provide ample potential for a wide range of retail and dining concepts, while its strategic positioning ensures high visibility and accessibility. With its established infrastructure and high-traffic location, this property sets the stage for a thriving retail or dining establishment. Seize the chance to bring your vision to life in this inviting space, perfectly positioned for success in the vibrant Selma market. For more information or to schedule your showing contact Mickey Phillips at 334-312-1100.

### PROPERTY HIGHLIGHTS

- 5,616 square foot building
- Built in 1991
- Prime location in the vibrant Selma area
- High visibility and accessibility
- Versatile layout for retail or dining concepts
- Ideal for retail or restaurant investment opportunities