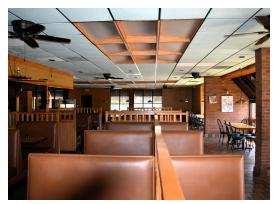

### PROPERTY OVERVIEW

Presenting an exceptional opportunity for retail and restaurant investors in the Selma area. This 5,616 square foot building, constructed in 1991, offers a prime location and within walking distance from Vaughn Medical Center, Holiday inn, and Hampton Inn. The property's layout and zoning provide ample potential for a wide range of retail and dining concepts, while its strategic positioning ensures high visibility and accessibility. With its established infrastructure and high-traffic location, this property sets the stage for a thriving retail or dining establishment. Seize the chance to bring your vision to life in this inviting space, perfectly positioned for success in the vibrant Selma market. For more information or to schedule your showing contact Mickey Phillips at 334-312-1100.

### PROPERTY HIGHLIGHTS

- 5,616 square foot building
- Built in 1991
- Prime location in the vibrant Selma area
- High visibility and accessibility
- Versatile layout for retail or dining concepts
- Ideal for retail or restaurant investment opportunities