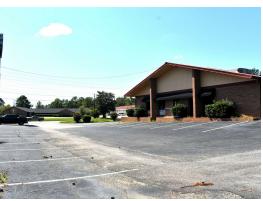

### PROPERTY OVERVIEW

Presenting an exceptional opportunity for retail and restaurant investors in the Selma area. This 5,616 square foot building, constructed in 1991, offers a prime location and within walking distance from Vaughn Medical Center, Holiday inn, and Hampton Inn. The property's layout and zoning provide ample potential for a wide range of retail and dining concepts, while its strategic positioning ensures high visibility and accessibility. With its established infrastructure and high-traffic location, this property sets the stage for a thriving retail or dining establishment. Seize the chance to bring your vision to life in this inviting space, perfectly positioned for success in the vibrant Selma market. For more information or to schedule your showing contact Mickey Phillips at 334-312-1100.

### PROPERTY HIGHLIGHTS

- 5,616 square foot building
- Built in 1991
- Prime location in the vibrant Selma area
- High visibility and accessibility
- Versatile layout for retail or dining concepts
- Ideal for retail or restaurant investment opportunities