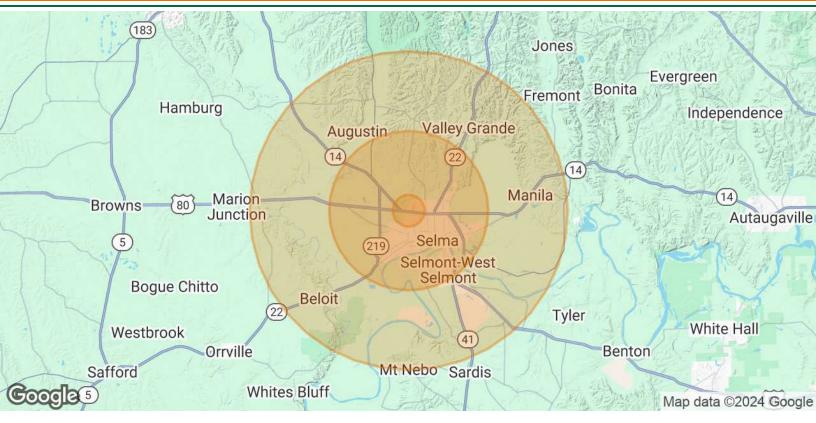

## **DEMOGRAPHICS MAP & REPORT**

| POPULATION           | 1 MILE    | 5 MILES   | 10 MILES  |
|----------------------|-----------|-----------|-----------|
| Total Population     | 2,668     | 22,581    | 29,664    |
| Average Age          | 41        | 41        | 41        |
| Average Age (Male)   | 38        | 39        | 40        |
| Average Age (Female) | 42        | 42        | 43        |
| HOUSEHOLDS & INCOME  | 1 MILE    | 5 MILES   | 10 MILES  |
| Total Households     | 1,123     | 9,594     | 12,509    |
| # of Persons per HH  | 2.4       | 2.4       | 2.4       |
| Average HH Income    | \$62,194  | \$56,437  | \$57,585  |
| Average House Value  | \$152,992 | \$126,644 | \$128,629 |

Demographics data derived from AlphaMap