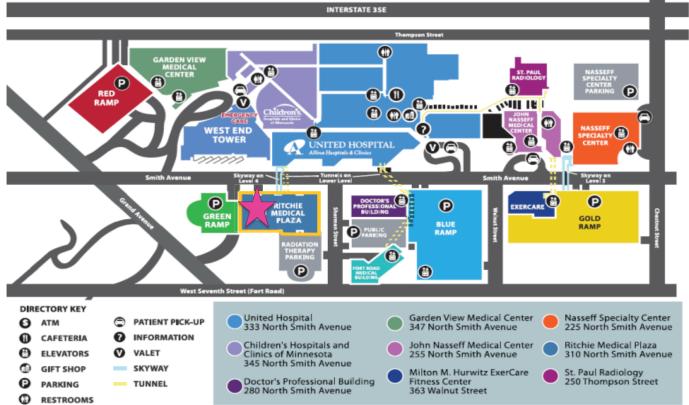

# Ritchie Medical Plaza

310 N. Smith Avenue, St. Paul, MN 55102

**CAMPUS MAP** 