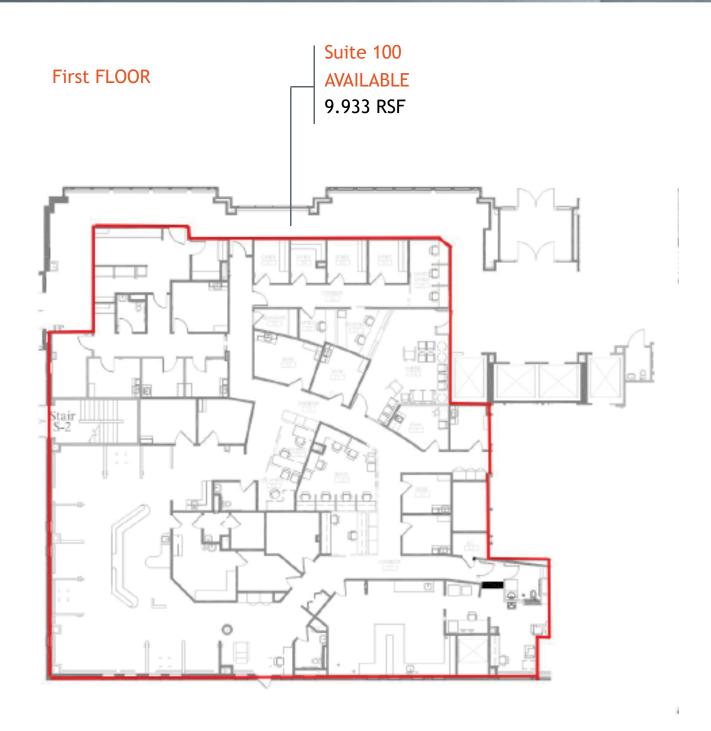

#### **Building Information:**

Address: 310 N. Smith Ave, St. Paul, MN 55102

Total Rentable Square Foot52,116 rsfSpace Available9,933 rsfMaximum Contiguous Space9,933 rsf

Number of Floors 4