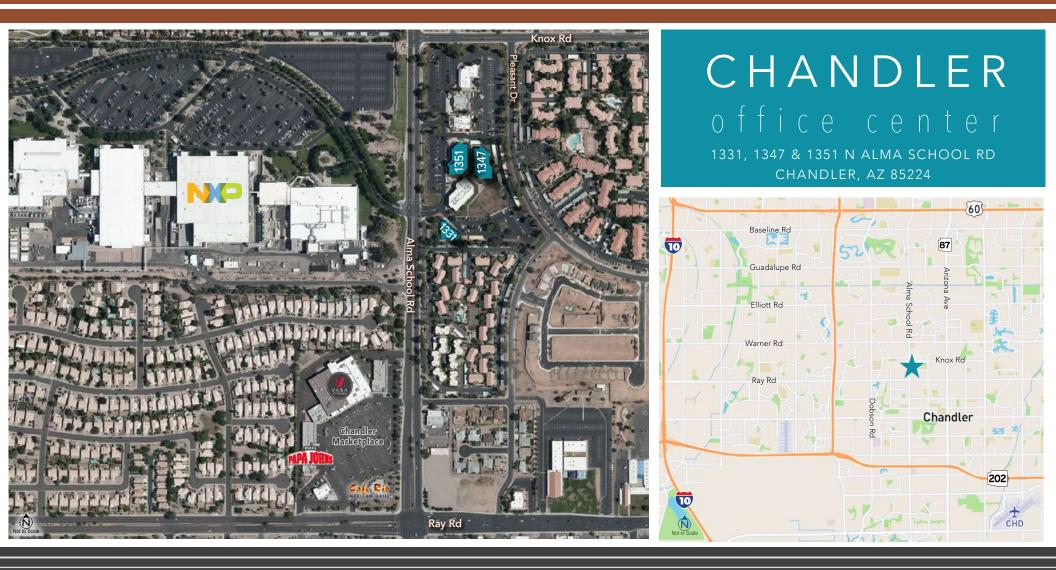

# CHANDLER office center

Available Suites: Suite 120: ±2,478 SF

Lease Rate \$24.00/SF Full Service

Excellent visibility on Alma School Rd

Signage Available

Numerous Restaurants and Amenities nearby

Parking Ratio 5/1,000 SF