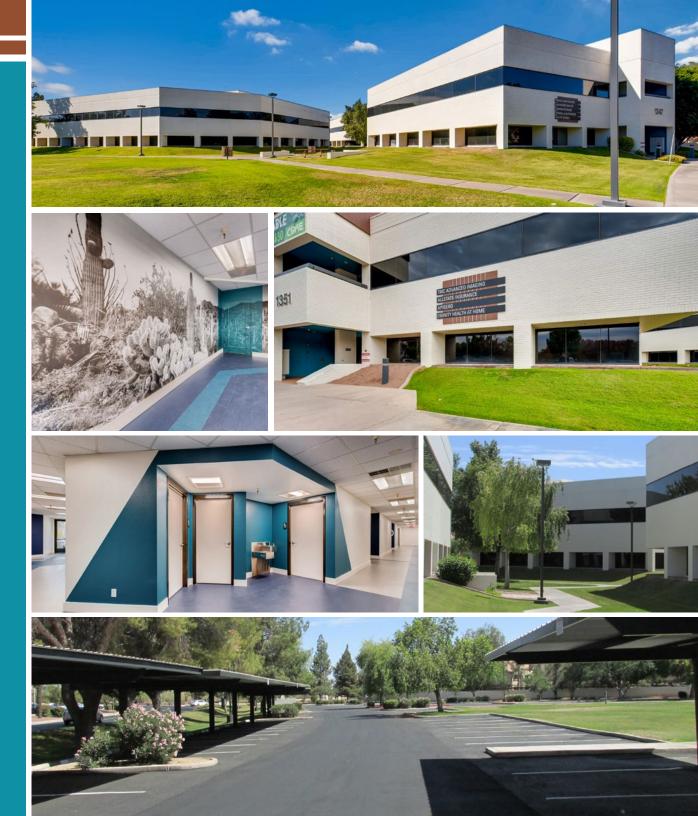

# CHANDLER office center

Available Suites: Suite 120: ±2,478 SF

Lease Rate \$24.00/SF Full Service

Excellent visibility on Alma School Rd

Signage Available

Numerous Restaurants and Amenities nearby

Parking Ratio 5/1,000 SF