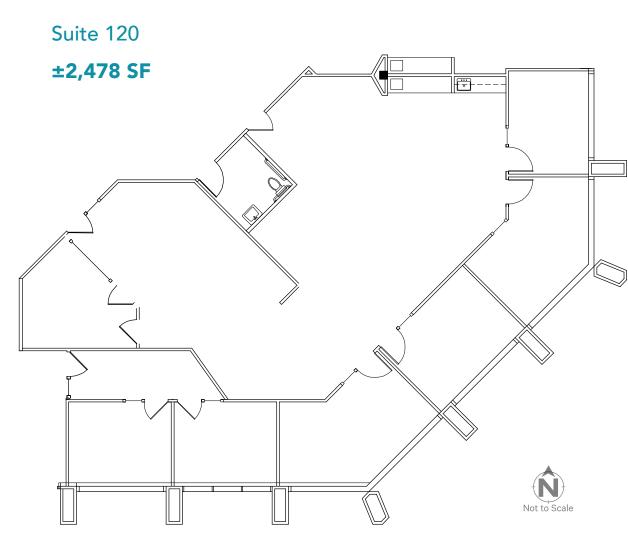

# CHANDLER office center

Available Suites: Suite 120: ±2,478 SF

Lease Rate \$24.00/SF Full Service

Excellent visibility on Alma School Rd

Signage Available

Numerous Restaurants and Amenities nearby

Parking Ratio 5/1,000 SF