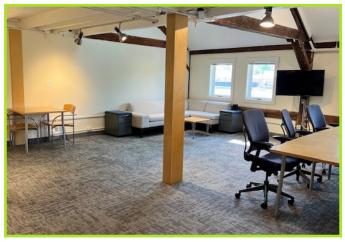

## Property Highlights:

- \$3,200/month, plus utilities
- 1,300 +/- SF office suite plus loft
- Plug and play with furniture available
- Short term sublease through 8/31/2025
- Located in Concord center
- Steps to every amenity in downtown Concord
- Elevator access
- · Common parking surrounds the building
- Professionally managed