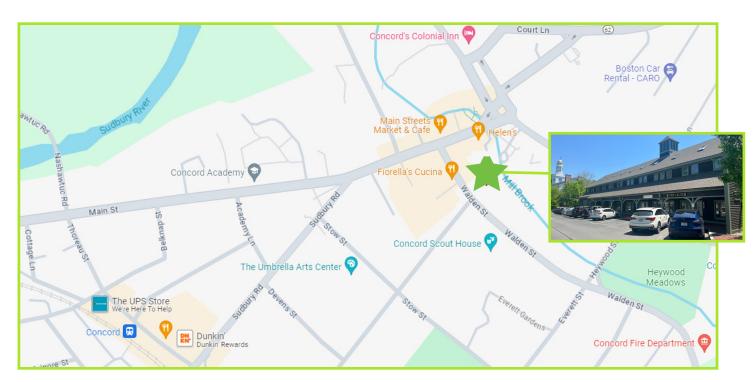

## FOR SUBLEASE

45 Walden Street, Concord

## Property Highlights:

- \$3,200/month, plus utilities
- 1,300 +/- SF office suite plus loft
- Plug and play with furniture available
- Short term sublease through 8/31/2025
- Located in Concord center
- Steps to every amenity in downtown Concord
- Elevator access
- · Common parking surrounds the building
- Professionally managed