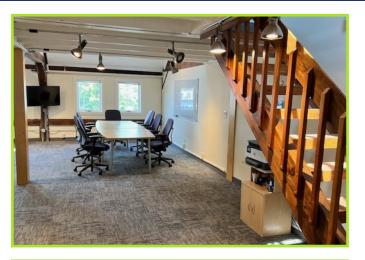

## Property Highlights:

- \$3,200/month, plus utilities
- 1,300 +/- SF office suite plus loft
- Plug and play with furniture available
- Short term sublease through 8/31/2025
- Located in Concord center
- Steps to every amenity in downtown Concord
- Elevator access
- · Common parking surrounds the building
- Professionally managed