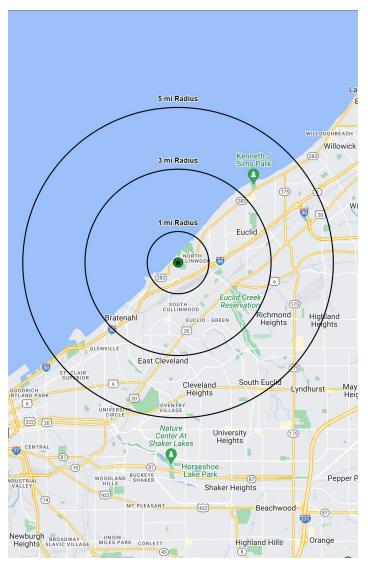

## Cleveland, OH 44110

TOTAL POPULATION

177,486

TOTAL DAYTIME POPULATION

57,768

AVG. HH INCOME

\$81,927

| 2023 Population Summary | 1 Mile   | 3 Miles  | 5 Miles  |
|-------------------------|----------|----------|----------|
| Total Population        | 10,062   | 64,408   | 177,486  |
| Households              | 5,534    | 30,832   | 81,927   |
| Daytime Population      | 2,331    | 24,003   | 57,768   |
| 2023 Household Income   | 1 Mile   | 3 Miles  | 5 Miles  |
| Average Income          | \$54,400 | \$62,598 | \$69,487 |
| Median Income           | \$35,413 | \$45,253 | \$51,003 |