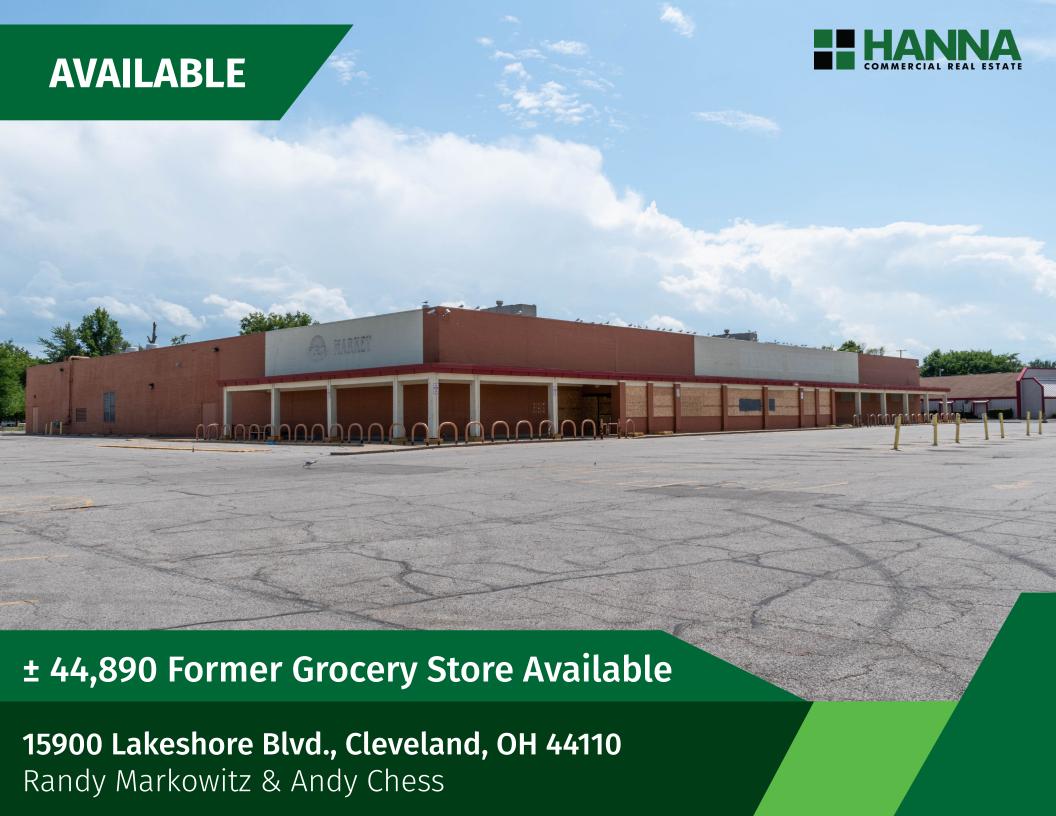

## 15900 Lakeshore Blvd.

Cleveland, OH 44110

### **SPACE**

- · 44,890 SF
- 4.502 AC

### PROPERTY INFORMATION

- Former grocery store
- · Many retailers and restaurants in the area
- Apartments directly across the street
- Possible redevelopment

Randy Markowitz • randymarkowitz@hannacre.com • 216.861.5262 Andy Chess • andrewchess@hannacre.com • 216.861.5061