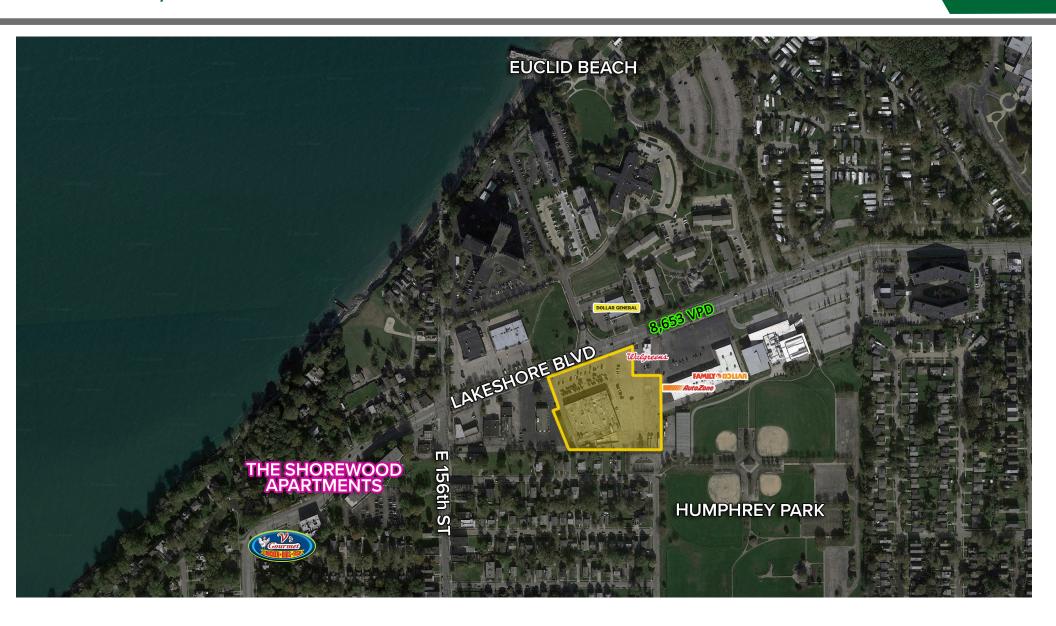

## 15900 Lakeshore Blvd.

Cleveland, OH 44110

### PROPERTY INFORMATION

- Former grocery store
- · Many retailers and restaurants in the area
- Apartments directly across the street
- Possible redevelopment

Randy Markowitz • randymarkowitz@hannacre.com • 216.861.5262 Andy Chess • andrewchess@hannacre.com • 216.861.5061