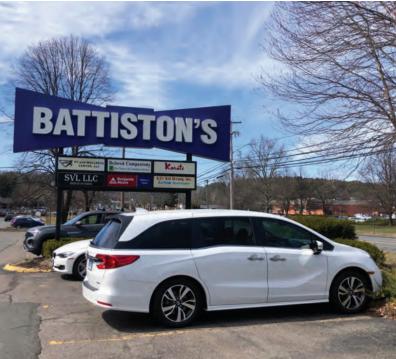

## Excellent Location on Route 44 | Potential Redevelopment Opportunity

CBRE is pleased to offer for lease ±10,000 SF of high-profile retail space at 369 West Main St. in Avon. Formerly occupied by Battiston's, 369 West Main St. is a single-story retail property boasting an excellent location and superior visibility on busy Route 44, with an average daily traffic count of approximately 24,000 VPD. The property offers convenient on-site parking, exterior pylon signage and immediate access to/from Route 44. The space can be leased as-is, or partially redeveloped for an alternative single-tenant pad site or multi-tenant use. Potential alternative uses include destination retail, restaurant, medical office, or professional services.

Route 44 is a heavily-trafficked retail corridor in Avon populated with numerous retail shopping, entertainment, restaurants, personal and professional services. Neighboring businesses include Mahers Paint, Walmart, Big Y, Walgreens, CVS, Starbucks, Chili's, Home Goods, Liberty Bank, Berkshire Bank, Town Fair Tire, Hoffman Auto and Hartford Healthcare.