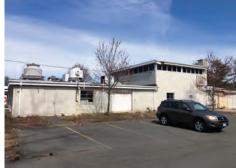

## Excellent Location on Route 44 | Potential Redevelopment Opportunity

CBRE is pleased to offer for lease ±10,000 SF of high-profile retail space at 369 West Main St. in Avon. Formerly occupied by Battiston's, 369 West Main St. is a single-story retail property boasting an excellent location and superior visibility on busy Route 44, with an average daily traffic count of approximately 24,000 VPD. The property offers convenient on-site parking, exterior pylon signage and immediate access to/from Route 44. The space can be leased as-is, or partially redeveloped for an alternative single-tenant pad site or multi-tenant use. Potential alternative uses include destination retail, restaurant, medical office, or professional services.