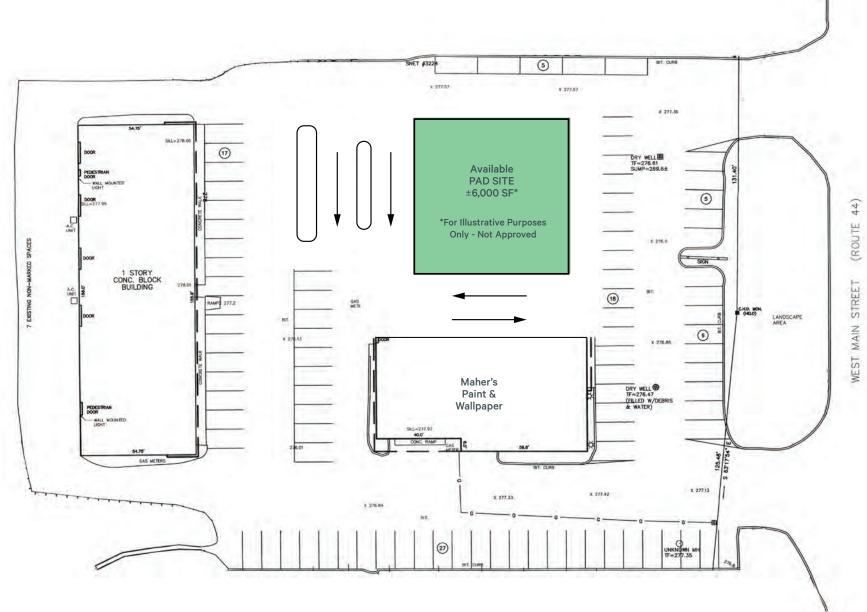

|
| Lot Size         | 2.2 Acres                                               |
| Parking          | 5.0/1,000 SF                                            |
| Zoning           | CR (Commercial Retail)                                  |
| Permitted Uses   | Retail, Medical Office, Service,<br>Professional Office |

## **Area Demographics**

|                          | 1 mile    | 3 miles   | 5 miles   |
|--------------------------|-----------|-----------|-----------|
| Population (2023)        | 3,168     | 26,450    | 54,079    |
| Households               | 1,440     | 10,274    | 21,577    |
| Average Household Income | \$158,224 | \$186,556 | \$184,295 |
| Median Age               | 46.2      | 43.6      | 47.2      |









## Conceptual Pad Site Redevelopment Plan



369 West Main St. | Avon, CT



#### **Contact Us**

#### John McCormick

Executive Vice President +1 860 987 4736 john.mccormick@cbre.com

#### Mike Puzzo

Senior Vice President +1 860 987 4705 mike.puzzo@cbre.com

#### Anna Kocsondy

Vice President +1 860 987 4749 anna.kocsndy@cbre.com

© 2024 CBRE, Inc. All rights reserved. This information has been obtained from sources believed reliable but has not been verified for accuracy or completeness. CBRE, Inc. makes no guarantee, representation or warranty and accepts no responsibility or liability as to the accuracy, completeness, or reliability of the information contained herein. You should conduct a careful, independent investigation of the property and verify all information. Any reliance on this information is solely at your own risk.