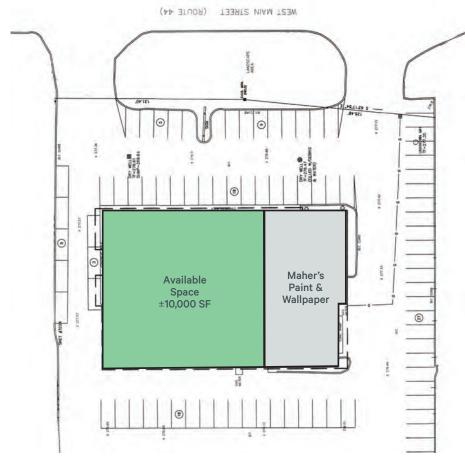

# ±10,000 SF

## Conceptual Pad Site Redevelopment Plan

369 West Main St. | Avon, CT