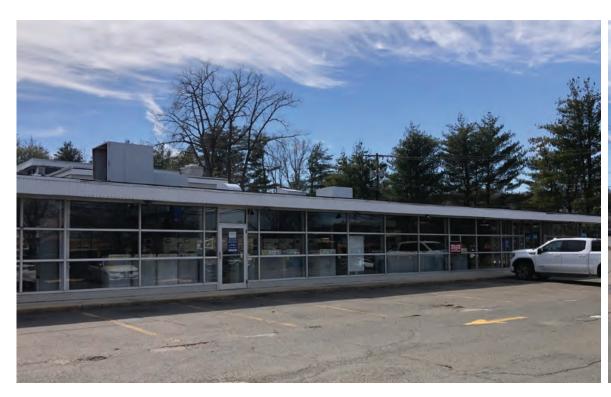

## Excellent Location on Route 44 | Potential Redevelopment Opportunity

CBRE is pleased to offer for lease ±10,000 SF of high-profile retail space at 369 West Main St. in Avon. Formerly occupied by Battiston's, 369 West Main St. is a single-story retail property boasting an excellent location and superior visibility on busy Route 44, with an average daily traffic count of approximately 24,000 VPD. The property offers convenient on-site parking, exterior pylon signage and immediate access to/from Route 44. The space can be leased as-is, or partially redeveloped for an alternative single-tenant pad site or multi-tenant use. Potential alternative uses include destination retail, restaurant, medical office, or professional services.

369 West Main St. | Avon, CT

| Property Details |                                                         |
|------------------|---------------------------------------------------------|
| Building Size    | 16,360 SF                                               |
| Lot Size         | 2.2 Acres                                               |
| Parking          | 5.0/1,000 SF                                            |
| Zoning           | CR (Commercial Retail)                                  |
| Permitted Uses   | Retail, Medical Office, Service,<br>Professional Office |