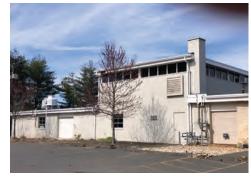

## Excellent Location on Route 44 | Potential Redevelopment Opportunity

CBRE is pleased to offer for lease ±10,000 SF of high-profile retail space at 369 West Main St. in Avon. Formerly occupied by Battiston's, 369 West Main St. is a single-story retail property boasting an excellent location and superior visibility on busy Route 44, with an average daily traffic count of approximately 24,000 VPD. The property offers convenient on-site parking, exterior pylon signage and immediate access to/from Route 44. The space can be leased as-is, or partially redeveloped for an alternative single-tenant pad site or multi-tenant use. Potential alternative uses include destination retail, restaurant, medical office, or professional services.