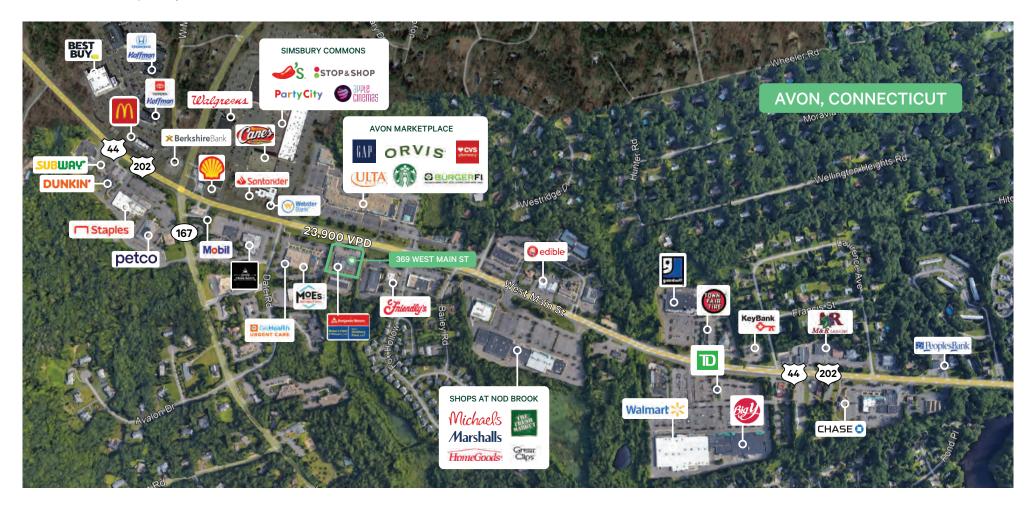

Route 44 is a heavily-trafficked retail corridor in Avon populated with numerous retail shopping, entertainment, restaurants, personal and professional services. Neighboring businesses include Mahers Paint, Walmart, Big Y, Walgreens, CVS, Starbucks, Chili's, Home Goods, Liberty Bank, Berkshire Bank, Town Fair Tire, Hoffman Auto and Hartford Healthcare.