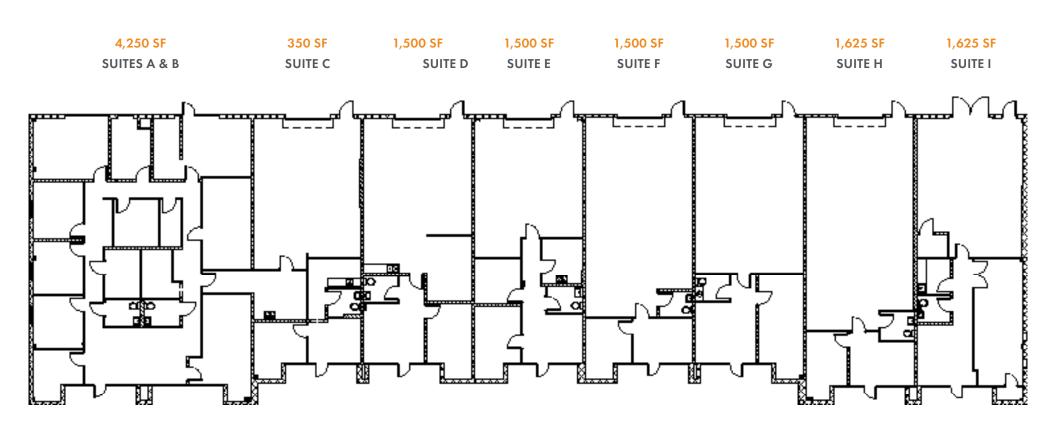

## 131,210 SF of Warehouse Space FOR LEASE

1,500 - 12,000 SF SUITES AVAILABLE

**ABOUT A MILE FROM Halcyon** and across the road from The Gathering at South Forsyth

400 Overlook Business Park sits along Georgia-400, about 20 minutes north of Interstate-285. The twelve-building business park has multiple ingress and egress options via Union Hill Road and Tidwell Drive. Nine buildings are equipped with drive-in docks and dock high access.

### 9 BUILDINGS Parallel to Georgia-400