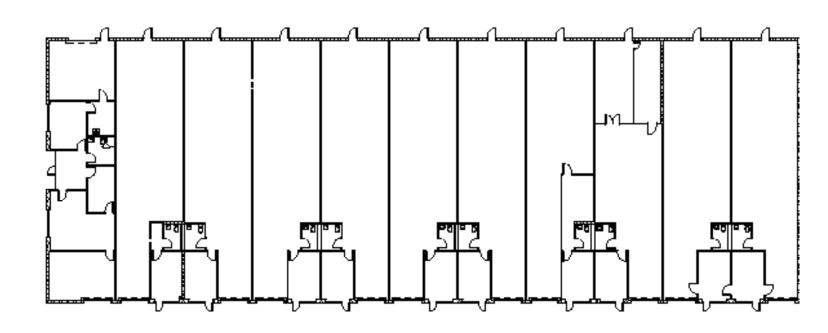

### 9 BUILDINGS Parallel to Georgia-400

### 12,900 SF Building 1

### 16,800 SF Building 2

### **13,370 SF Building 3**

### 15,145 SF Building 4

### 13,540 SF Building 5

### 13,850 SF Building 6