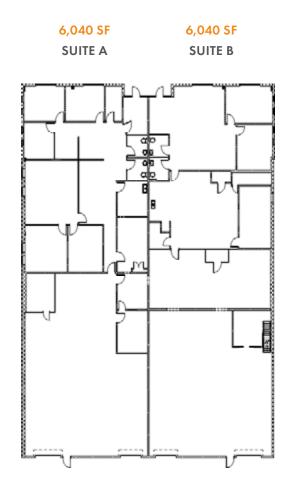

iness Park sits along Georgia-400, about 20 minutes north of Interstate-285. The twelve-building business park has multiple ingress and egress options via Union Hill Road and Tidwell Drive. Nine buildings are equipped with drive-in docks and dock high access.

### **HEATHER SARGENT**

heather.sargent@foundrycommercial.com 404.649.6922

#### **REID HANNER**

reid.hanner@foundrycommercial.com 404.281.7068

#### **JORDAN CAMP**

jordan.camp@foundrycommercial.com 404.969.9487



### 9 BUILDINGS Parallel to Georgia-400





### 12,900 SF Building 1





### 16,800 SF Building 2





### **13,370 SF Building 3**





### 15,145 SF Building 4







### 13,540 SF Building 5





### 13,850 SF Building 6





### 23,250 SF Building 10



1,250 SF
MAINTENANCE BLDG





### 12,080 SF Building 11





### 12,200 SF Building 12







#### ABOUT A MILE FROM 400 Overlook Business Park



## HALCYON



#### DINING

You'll find both full service and quick counter service restaurant options serving breakfast, brunch, lunch, dinner, desserts, coffee, wine, beer, cocktails and more!



#### SHOPPING

Halcyon is home to many boutiques with merchandise that you won't find anywhere else! Shops carry a range of products that appeal to a diverse mix of ages and styles.



#### **SERVICES**

Halcyon merchants offer a range of services from facials and pedicures to dance classes and doggy daycare.



#### **ENTERTAINMENT**

Sit back and relax in the plush leather recliners at CMX Cinebistro while you watch one of the latest movie releases. Coming Soon: an X-Golf indoor simulator and sports bar.

Vi