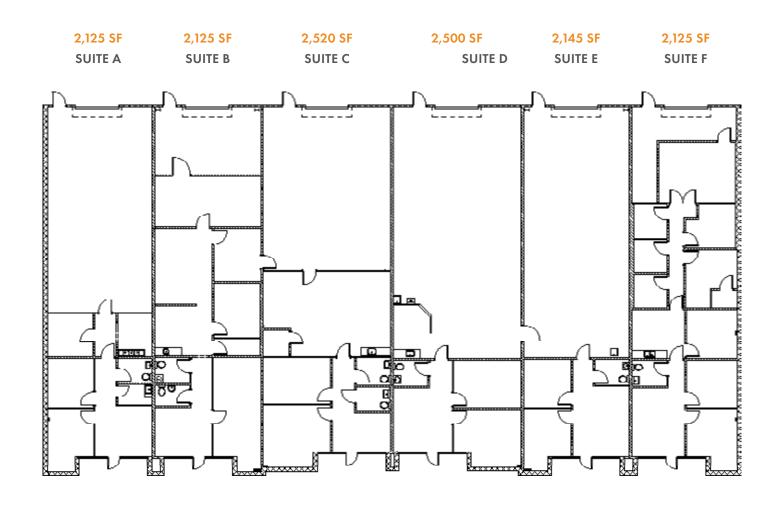

SUITES AVAILABLE

**ABOUT A MILE FROM Halcyon** and across the road from The Gathering at South Forsyth

400 Overlook Business Park sits along Georgia-400, about 20 minutes north of Interstate-285. The twelve-building business park has multiple ingress and egress options via Union Hill Road and Tidwell Drive. Nine buildings are equipped with drive-in docks and dock high access.

### **HEATHER SARGENT**

heather.sargent@foundrycommercial.com 404.649.6922

#### **REID HANNER**

reid.hanner@foundrycommercial.com 404.281.7068

#### **JORDAN CAMP**

jordan.camp@foundrycommercial.com 404.969.9487



### 9 BUILDINGS Parallel to Georgia-400





### 12,900 SF Building 1





### 16,800 SF Building 2





### **13,370 SF Building 3**





### 15,145 SF Building 4







### 13,540 SF Building 5





### 13,850 SF Building 6





### 23,250 SF Building 10



1,250 SF
MAINTENANCE BLDG





### 12,080 SF Building 11





### 12,200 SF Building 12







#### ABOUT A MILE FROM 400 Overlook Business Park



## HALCYON



#### DINING

You'll find both full service and quick counter service restaurant options serving breakfast, brunch, lunch, dinner, desserts, coffee, wine, beer, cocktails and more!



#### SHOPPING

Halcyon is home to many boutiques with merchandise that you won't find anywhere else! Shops carry a range of products that appeal to a diverse mix of ages and styles.



#### **SERVICES**

Halcyon merchants offer a range of services from facials and pedicures to dance classes and doggy daycare.



#### **ENTERTAINMENT**

Sit back and relax in the plush leather recliners at CMX