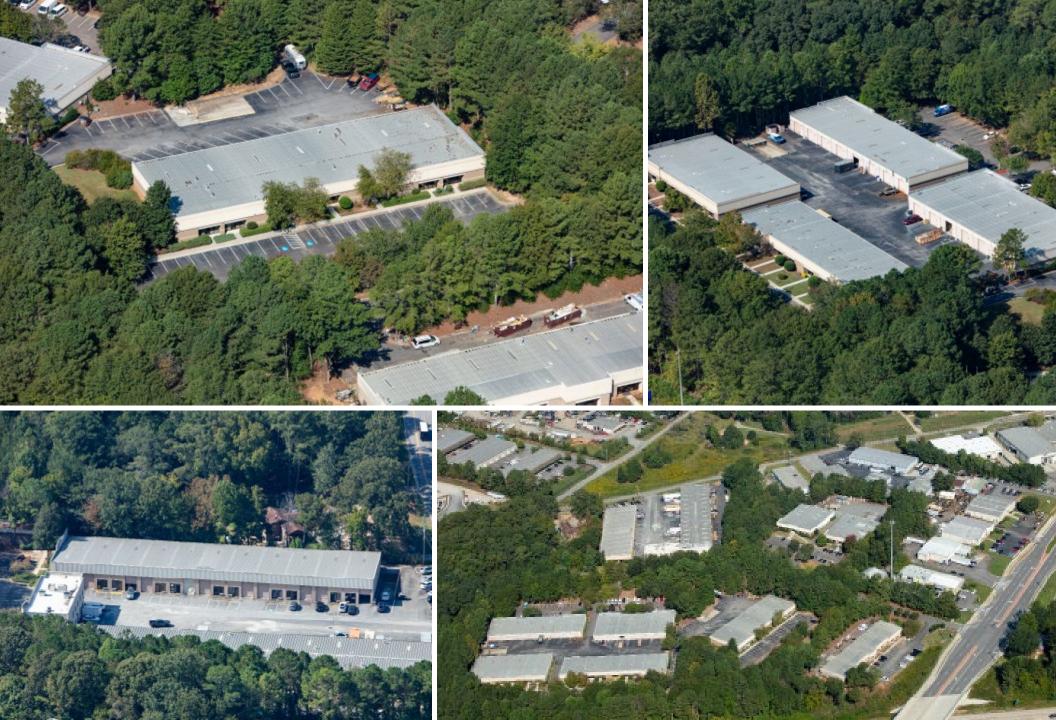

## 131,210 SF of Warehouse Space FOR LEASE

1,500 - 12,000 SF SUITES AVAILABLE

**ABOUT A MILE FROM Halcyon** and across the road from The Gathering at South Forsyth

400 Overlook Business Park sits along Georgia-400, about 20 minutes north of Interstate-285. The twelve-building business park has multiple ingress and egress options via Union Hill Road and Tidwell Drive. Nine buildings are equipped with drive-in docks and dock high access.

### 9 BUILDINGS Parallel to Georgia-400