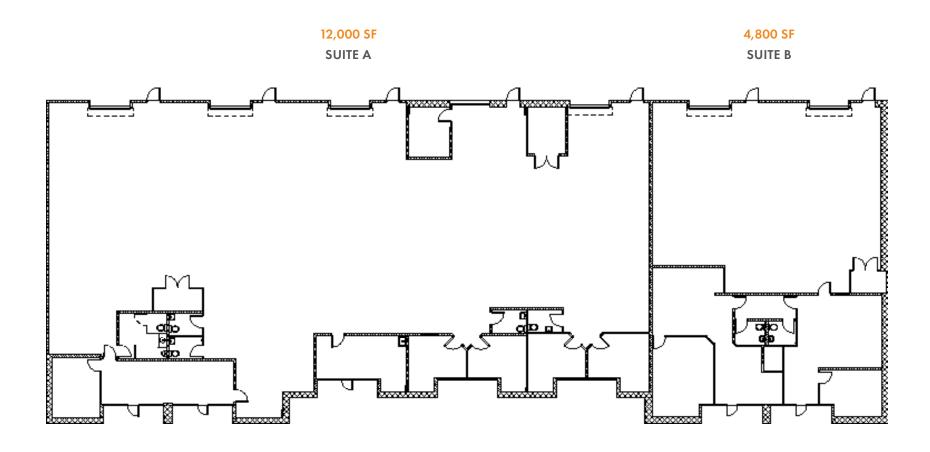

Hill Road, Alpharetta, GA 30004

## 131,210 SF of Warehouse Space FOR LEASE

1,500 - 12,000 SF SUITES AVAILABLE

**ABOUT A MILE FROM Halcyon** and across the road from The Gathering at South Forsyth

400 Overlook Business Park sits along Georgia-400, about 20 minutes north of Interstate-285. The twelve-building business park has multiple ingress and egress options via Union Hill Road and Tidwell Drive. Nine buildings are equipped with drive-in docks and dock high access.

### **HEATHER SARGENT**

heather.sargent@foundrycommercial.com 404.649.6922

#### **REID HANNER**

reid.hanner@foundrycommercial.com 404.281.7068

#### **JORDAN CAMP**

jordan.camp@foundrycommercial.com 404.969.9487



### 9 BUILDINGS Parallel to Georgia-400





### 12,900 SF Building 1





### 16,800 SF Building 2





### **13,370 SF Building 3**





### 15,145 SF Building 4







### 13,540 SF Building 5





### 13,850 SF Building 6





### 23,250 SF Building 10



1,250 SF
MAINTENANCE BLDG





### 12,080 SF Building 11





### 12,200 SF Building 12







#### ABOUT A MILE FROM 400 Overlook Business Park



## HALCYON



#### DINING

You'll find both full service and quick counter service restaurant options serving breakfast, brunch, lunch, dinner, desserts, coffee, wine, beer, cocktails and more!



#### SHOPPING

Halcyon is home to many boutiques with merchandise that you won't find anywhere else! Shops carry a range of products that appeal to a diverse mix of ages and styles.



#### **SERVICES**

Halcyon merchants offer a range of services from facials and pedicures to dance classes and do