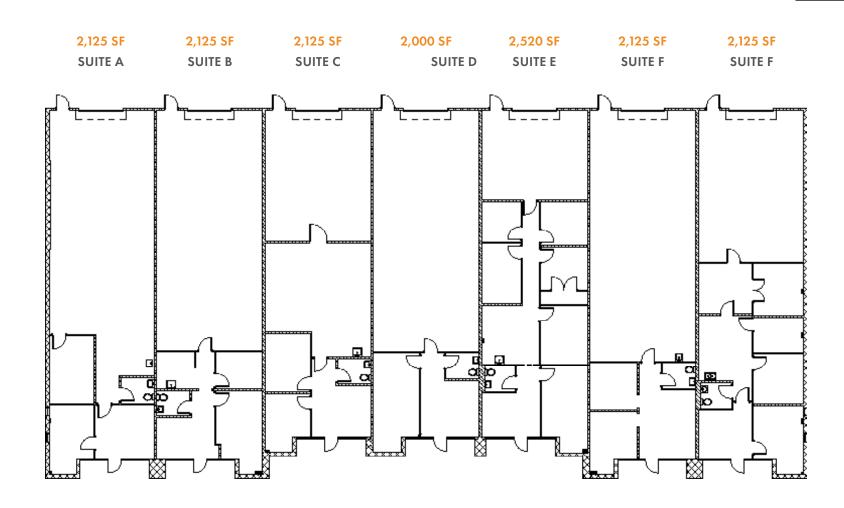

ce FOR LEASE

1,500 - 12,000 SF SUITES AVAILABLE

**ABOUT A MILE FROM Halcyon** and across the road from The Gathering at South Forsyth

400 Overlook Business Park sits along Georgia-400, about 20 minutes north of Interstate-285. The twelve-building business park has multiple ingress and egress options via Union Hill Road and Tidwell Drive. Nine buildings are equipped with drive-in docks and dock high access.

### **HEATHER SARGENT**

heather.sargent@foundrycommercial.com 404.649.6922

#### **REID HANNER**

reid.hanner@foundrycommercial.com 404.281.7068

#### **JORDAN CAMP**

jordan.camp@foundrycommercial.com 404.969.9487



### 9 BUILDINGS Parallel to Georgia-400





### 12,900 SF Building 1





### 16,800 SF Building 2





### **13,370 SF Building 3**





### 15,145 SF Building 4







### 13,540 SF Building 5





### 13,850 SF Building 6





### 23,250 SF Building 10



1,250 SF
MAINTENANCE BLDG





### 12,080 SF Building 11





### 12,200 SF Building 12







#### ABOUT A MILE FROM 400 Overlook Business Park



## HALCYON



#### DINING

You'll find both full service and quick counter service restaurant options serving breakfast, brunch, lunch, dinner, desserts, coffee, wine, beer, cocktails and more!



#### SHOPPING

Halcyon is home to many boutiques with merchandise that you won't find anywhere else! Shops carry a range of products that appeal to a diverse mix of ages and styles.



#### **SERVICES**

Halcyon merchants offer a range of services from facials and pedicures to dance classes and doggy daycare.



#### **ENTERTAINMENT**

Sit back and relax in th