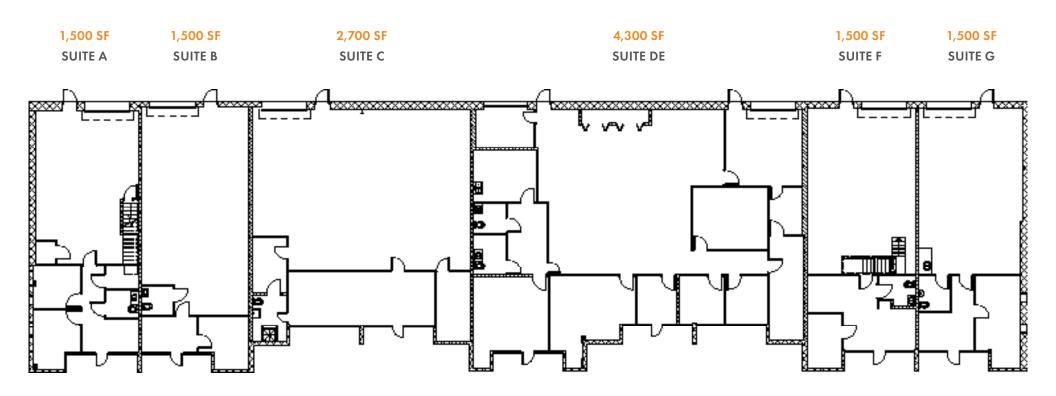

### 12,900 SF Building 1

### 16,800 SF Building 2

### **13,370 SF Building 3**

### 15,145 SF Building 4

### 13,540 SF Building 5

### 13,850 SF Building 6