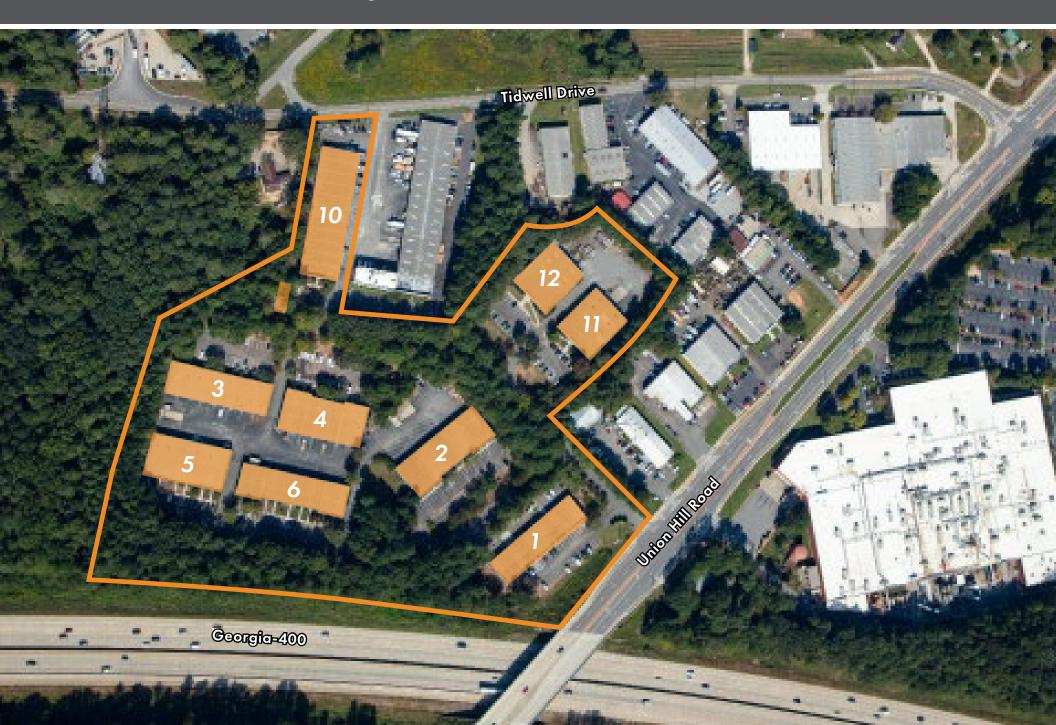

## 131,210 SF of Warehouse Space FOR LEASE

1,500 - 12,000 SF SUITES AVAILABLE

**ABOUT A MILE FROM Halcyon** and across the road from The Gathering at South Forsyth

400 Overlook Business Park sits along Georgia-400, about 20 minutes north of Interstate-285. The twelve-building business park has multiple ingress and egress options via Union Hill Road and Tidwell Drive. Nine buildings are equipped with drive-in docks and dock high access.

### 9 BUILDINGS Parallel to Georgia-400

### 12,900 SF Building 1

### 16,800 SF Building 2

### **13,370 SF Building 3**

### 15,145 SF Building 4

### 13,540 SF Building 5

### 13,850 SF Building 6

### 23,250 SF Building 10

1,250 SF
MAINTENANCE BLDG

### 12,080 SF Building 11

### 12,200 SF Building 12