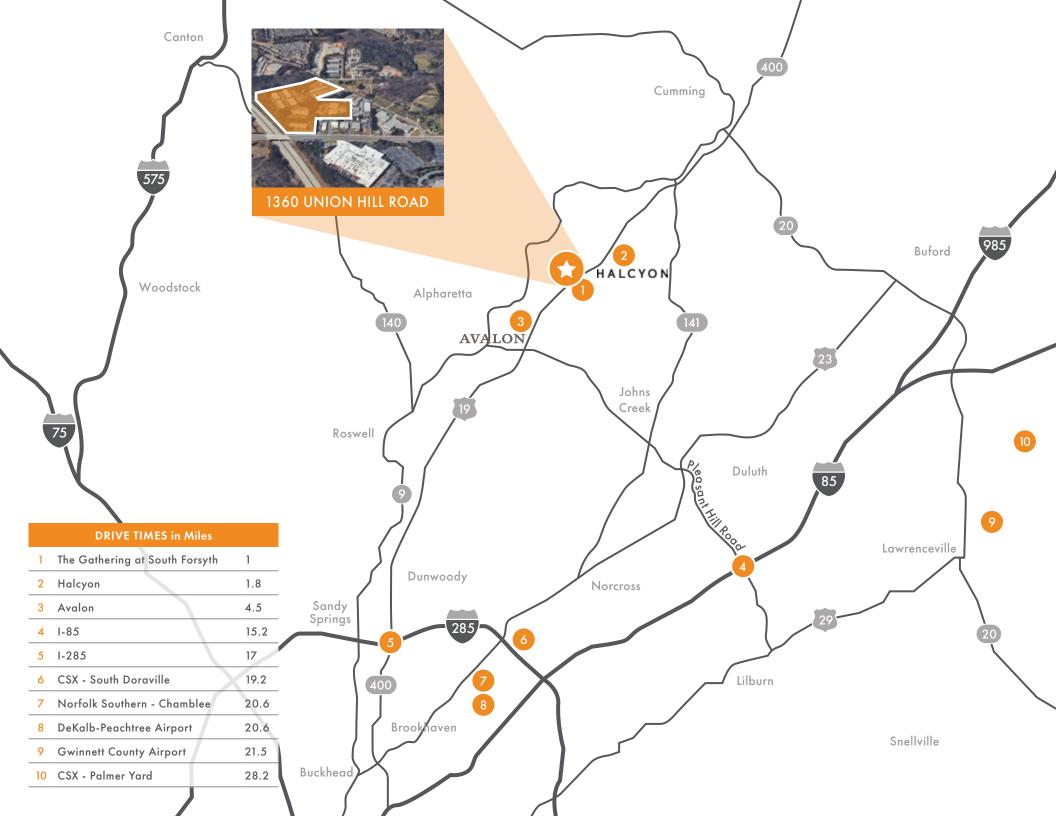

## 131,210 SF of Warehouse Space FOR LEASE

1,500 - 12,000 SF SUITES AVAILABLE

**ABOUT A MILE FROM Halcyon** and across the road from The Gathering at South Forsyth

400 Overlook Business Park sits along Georgia-400, about 20 minutes north of Interstate-285. The twelve-building business park has multiple ingress and egress options via Union Hill Road and Tidwell Drive. Nine buildings are equipped with drive-in docks and dock high access.

#### ABOUT A MILE FROM 400 Overlook Business Park

## HALCYON

# The Gathering AT SOUTH FORSYTH

MIXED-USE DEVELOPMENT designed to become the entertainment hub of North Georgia and the gateway into South Forsyth County.

ACROSS THE ROAD FROM 400 Overlook Business Park

# AVALON

Avalon is a new experience in the timeless art of living well. In the heart of Alpharetta, this sustainability designed, 86-acre community features:

- More than 570,000 square feet of retail
- A 12-screen all premium theater
- Conference center and full-service hotel
- Class A office
- Single-family residences and luxury rental homes