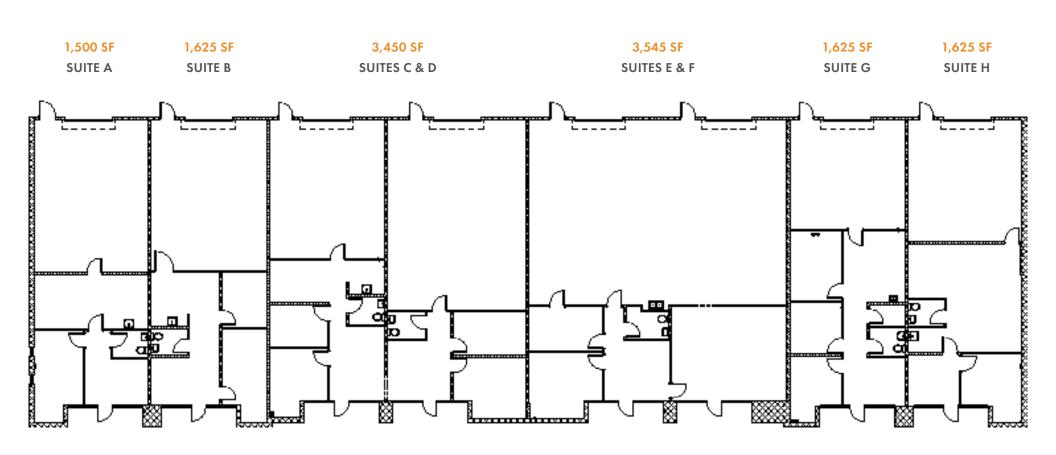

## 131,210 SF of Warehouse Space FOR LEASE

1,500 - 12,000 SF SUITES AVAILABLE

**ABOUT A MILE FROM Halcyon** and across the road from The Gathering at South Forsyth

400 Overlook Business Park sits along Georgia-400, about 20 minutes north of Interstate-285. The twelve-building business park has multiple ingress and egress options via Union Hill Road and Tidwell Drive. Nine buildings are equipped with drive-in docks and dock high access.

### **HEATHER SARGENT**

heather.sargent@foundrycommercial.com 404.649.6922

#### **REID HANNER**

reid.hanner@foundrycommercial.com 404.281.7068

#### **JORDAN CAMP**

jordan.camp@foundrycommercial.com 404.969.9487



### 9 BUILDINGS Parallel to Georgia-400





### 12,900 SF Building 1





### 16,800 SF Building 2





### **13,370 SF Building 3**





### 15,145 SF Building 4







### 13,540 SF Building 5





### 13,850 SF Building 6





### 23,250 SF Building 10



1,250 SF
MAINTENANCE BLDG





### 12,080 SF Building 11





### 12,200 SF Building 12







#### ABOUT A MILE FROM 400 Overlook Business Park



## HALCYON



#### DINING

You'll find both full service and quick counter service restaurant options serving breakfast, brunch, lunch, dinner, desserts, coffee, wine, beer, cocktails and more!



#### SHOPPING

Halcyon is home to many boutiques with merchandise that you won't find anywhere else! Shops carry a range of products that appeal to a diverse mix of ages and styles.



#### **SERVICES**

Halcyon merchants offer a range of services from facials and pedicures to dance classes and doggy daycare.



#### **ENTERTAINME