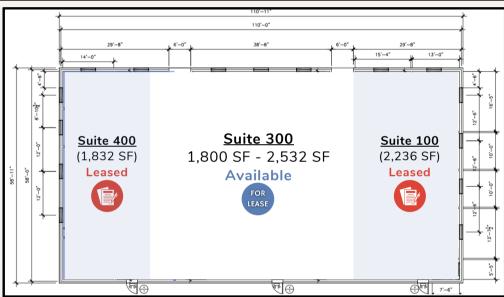

#### **SUITE 100 IN BUILDING 7113- FOR LEASE**

Our 7115 building is one of six buildings in the French Quarter Business Park. Our 7115 building in Suite 300 has a lease price of \$22/ SF/ YR + estimated NNN at \$8.50/ SF/ YR-this rate includes water, waste, and exterior pest control. It does not include electric or Wi-Fi. Suite 300 has a minimum of 1,800 SF of to maximum of 2,532 SF (approximate).

#### **Building 7115's Current Buildout:**

7115 currently has one tenant at 1,832 SF of leased space in suite 400, and another leased space in suite 100 at 2,236 SF. The remaining total square footage available for lease is approximately 2,532 SF with the option to fully customize your square footage needs.