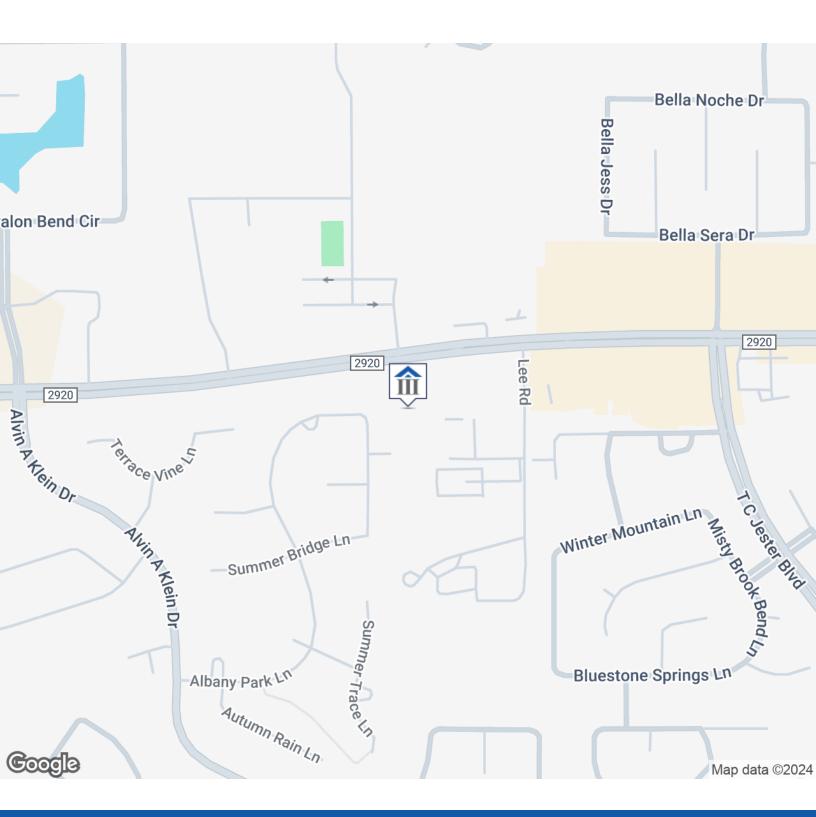

#### FRENCH QUARTER BUSINESS PARK

7115 F.M. 2920, Spring, Texas 77379

1,800 SF (min.) to 2,532 SF (max.) \$22.00/SF/YR +NNN of \$8.50/SF/YR

The 7115 building is located in the French Quarter Business Park in Spring, Texas (77379) on FM 2920. This property is conveniently located just east of I-99, west of I-45, with easy access to The Woodlands and the Tomball/249 area.