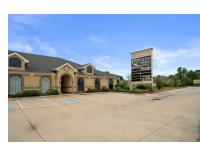

### French Quarter Business Park

7115 FM 2920, Suite 300, Spring, TX 77379

| OFFEDING SUN (MAD)/ |                                         |  |  |  |  |
|---------------------|-----------------------------------------|--|--|--|--|
| OFFERING SUMMARY    |                                         |  |  |  |  |
| Lease Rate:         | \$22.00/SF/YR +NNN<br>\$8.50/SF/YR      |  |  |  |  |
| Available<br>SF:    | 1,800 SF minimum to 2,532<br>SF maximum |  |  |  |  |
| Number of Units:    | 1                                       |  |  |  |  |
| Year Built:         | 2016                                    |  |  |  |  |
| Market:             | West                                    |  |  |  |  |
| Submarket:          | Spring/Klein                            |  |  |  |  |

#### FRENCH QUARTER BUSINESS PARK

7115 F.M. 2920, Spring, Texas 77379

1,800 SF (min.) to 2,532 SF (max.) \$22.00/SF/YR +NNN of \$8.50/SF/YR

The 7115 building is located in the French Quarter Business Park in Spring, Texas (77379) on FM 2920. This property is conveniently located just east of I-99, west of I-45, with easy access to The Woodlands and the Tomball/249 area.