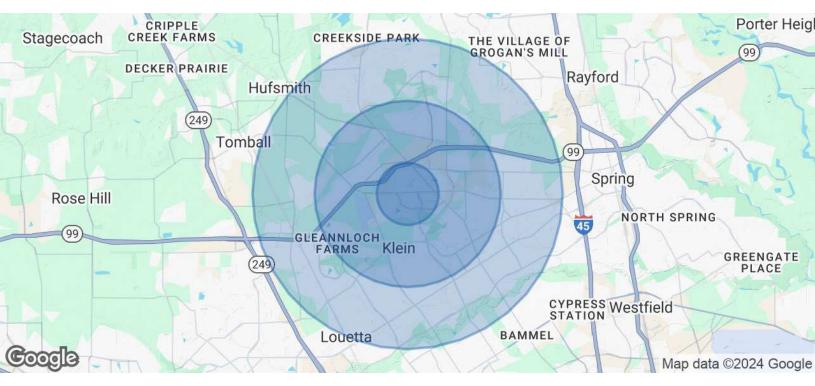

## French Quarter Business Park

7115 FM 2920, Suite 300, Spring, TX 77379

| POPULATION           | 1 MILE | 3 MILES | 5 MILES |
|----------------------|--------|---------|---------|
| Total Population     | 6,432  | 50,280  | 143,736 |
| Average Age          | 32.3   | 34.2    | 35.0    |
| Average Age (Male)   | 32.2   | 32.8    | 34.2    |
| Average Age (Female) | 32.0   | 34.8    | 35.2    |

| HOUSEHOLDS & INCOME | 1 MILE    | 3 MILES   | 5 MILES   |
|---------------------|-----------|-----------|-----------|
| Total Households    | 1,993     | 15,918    | 47,661    |
| # of Persons per HH | 3.2       | 3.2       | 3.0       |
| Average HH Income   | \$106,086 | \$111,407 | \$107,056 |
| Average House Value |           | \$214,821 | \$216,163 |