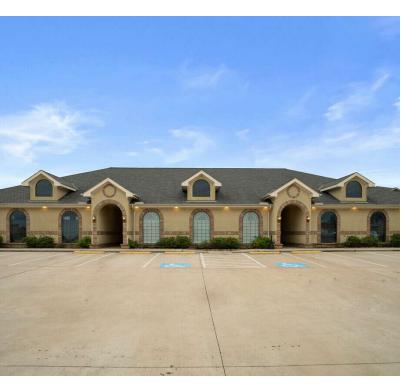

#### **SUITE 100 IN BUILDING 7113- FOR LEASE**

Our 7115 building is one of six buildings in the French Quarter Business Park. Our 7115 building in Suite 300 has a lease price of \$22/ SF/ YR + estimated NNN at \$8.50/ SF/ YR-this rate includes water, waste, and exterior pest control. It does not include electric or Wi-Fi. Suite 300 has a minimum of 1,800 SF of to maximum of 2,532 SF (approximate).

Each suite can be fully customizable. Please contact our leasing office to discuss your needs and desired square footage.

#### **Building 7115's Current Buildout:**

7115 currently has one tenant at 1,832 SF of leased space in suite 400, and another leased space in suite 100 at 2,236 SF. The remaining total square footage available for lease is approximately 2,532 SF with the option to fully customize your square footage needs.