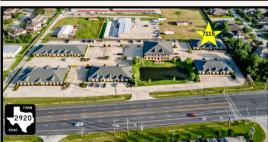

#### FRENCH QUARTER BUSINESS PARK

7115 F.M. 2920, Spring, Texas 77379

1,800 SF (min.) to 2,532 SF (max.) \$22.00/SF/YR +NNN of \$8.50/SF/YR

The 7115 building is located in the French Quarter Business Park in Spring, Texas (77379) on FM 2920. This property is conveniently located just east of I-99, west of I-45, with easy access to The Woodlands and the Tomball/249 area.