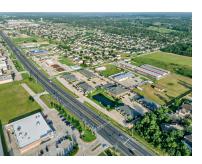

#### FRENCH QUARTER BUSINESS PARK

7115 F.M. 2920, Spring, Texas 77379

1,800 SF (min.) to 2,532 SF (max.) \$22.00/SF/YR +NNN of \$8.50/SF/YR

The 7115 building is located in the French Quarter Business Park in Spring, Texas (77379) on FM 2920. This property is conveniently located just east of I-99, west of I-45, with easy access to The Woodlands and the Tomball/249 area.