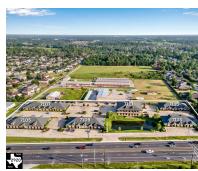

#### FRENCH QUARTER BUSINESS PARK

7115 F.M. 2920, Spring, Texas 77379

1,800 SF (min.) to 2,532 SF (max.) \$22.00/SF/YR +NNN of \$8.50/SF/YR

The 7115 building is located in the French Quarter Business Park in Spring, Texas (77379) on FM 2920. This property is conveniently located just east of I-99, west of I-45, with easy access to The Woodlands and the Tomball/249 area.