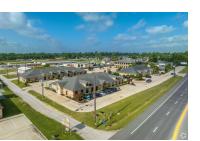

#### FRENCH QUARTER BUSINESS PARK

7115 F.M. 2920, Spring, Texas 77379

1,800 SF (min.) to 2,532 SF (max.) \$22.00/SF/YR +NNN of \$8.50/SF/YR

The 7115 building is located in the French Quarter Business Park in Spring, Texas (77379) on FM 2920. This property is conveniently located just east of I-99, west of I-45, with easy access to The Woodlands and the Tomball/249 area.

#### **Building 7115's Current Buildout:**

7115 currently has one tenant at 1,832 SF of leased space in suite 400, and another leased space in suite 100 at 2,236 SF. The remaining total square footage available for lease is approximately 2,532 SF with the option to fully customize your square footage needs.