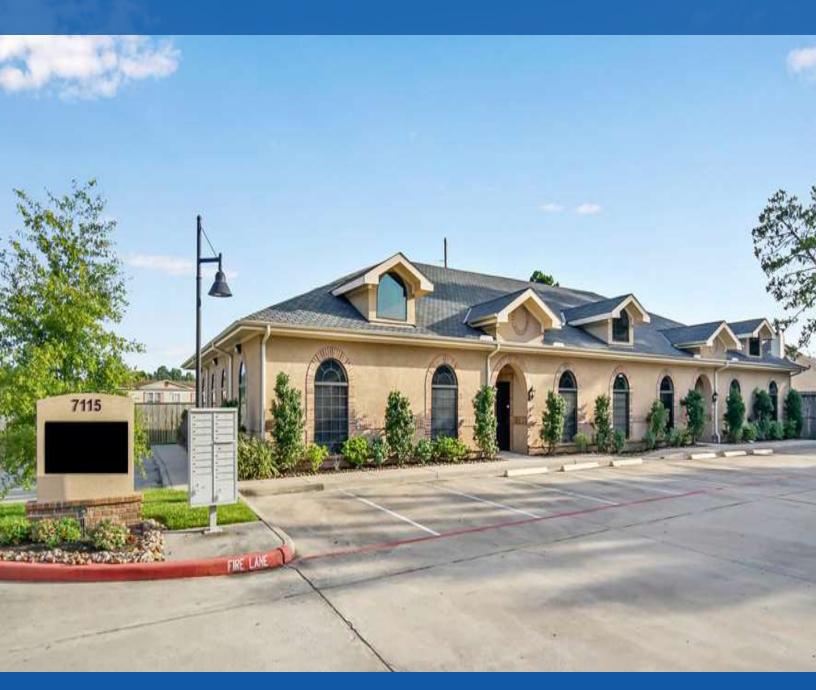

### For Lease

PROFESSIONAL OFFICE BUILDING

Business Executive | Medical Office

# French Quarter Business Park 7115 FM 2920, SUITE 300, SPRING, TX 77379

Joe Palumbo

281.609.7114 joe@3rdgd.com

### French Quarter Business Park

7115 FM 2920, Suite 300, Spring, TX 77379

| OFFEDING SUN (MAD)/ |                                         |  |  |  |  |
|---------------------|-----------------------------------------|--|--|--|--|
| OFFERING SUMMARY    |                                         |  |  |  |  |
| Lease Rate:         | \$22.00/SF/YR +NNN<br>\$8.50/SF/YR      |  |  |  |  |
| Available<br>SF:    | 1,800 SF minimum to 2,532<br>SF maximum |  |  |  |  |
| Number of Units:    | 1                                       |  |  |  |  |
| Year Built:         | 2016                                    |  |  |  |  |
| Market:             | West                                    |  |  |  |  |
| Submarket:          | Spring/Klein                            |  |  |  |  |

#### **SUITE 100 IN BUILDING 7113- FOR LEASE**

Our 7115 building is one of six buildings in the French Quarter Business Park. Our 7115 building in Suite 300 has a lease price of \$22/ SF/ YR + estimated NNN at \$8.50/ SF/ YR-this rate includes water, waste, and exterior pest control. It does not include electric or Wi-Fi. Suite 300 has a minimum of 1,800 SF of to maximum of 2,532 SF (approximate).

#### FRENCH QUARTER BUSINESS PARK

7115 F.M. 2920, Spring, Texas 77379

1,800 SF (min.) to 2,532 SF (max.) \$22.00/SF/YR +NNN of \$8.50/SF/YR

The 7115 building is located in the French Quarter Business Park in Spring, Texas (77379) on FM 2920. This property is conveniently located just east of I-99, west of I-45, with easy access to The Woodlands and the Tomball/249 area.