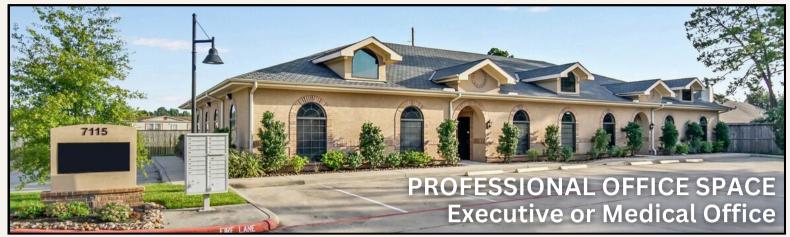

### For Lease

PROFESSIONAL OFFICE BUILDING

Business Executive | Medical Office

### French Quarter Business Park

7115 FM 2920, Suite 300, Spring, TX 77379

| OFFEDING SUN (MAD)/ |                                         |  |  |  |  |
|---------------------|-----------------------------------------|--|--|--|--|
| OFFERING SUMMARY    |                                         |  |  |  |  |
| Lease Rate:         | \$22.00/SF/YR +NNN<br>\$8.50/SF/YR      |  |  |  |  |
| Available<br>SF:    | 1,800 SF minimum to 2,532<br>SF maximum |  |  |  |  |
| Number of Units:    | 1                                       |  |  |  |  |
| Year Built:         | 2016                                    |  |  |  |  |
| Market:             | West                                    |  |  |  |  |
| Submarket:          | Spring/Klein                            |  |  |  |  |

#### FRENCH QUARTER BUSINESS PARK

7115 F.M. 2920, Spring, Texas 77379

1,800 SF (min.) to 2,532 SF (max.) \$22.00/SF/YR +NNN of \$8.50/SF/YR

The 7115 building is located in the French Quarter Business Park in Spring, Texas (77379) on FM 2920. This property is conveniently located just east of I-99, west of I-45, with easy access to The Woodlands and the Tomball/249 area.