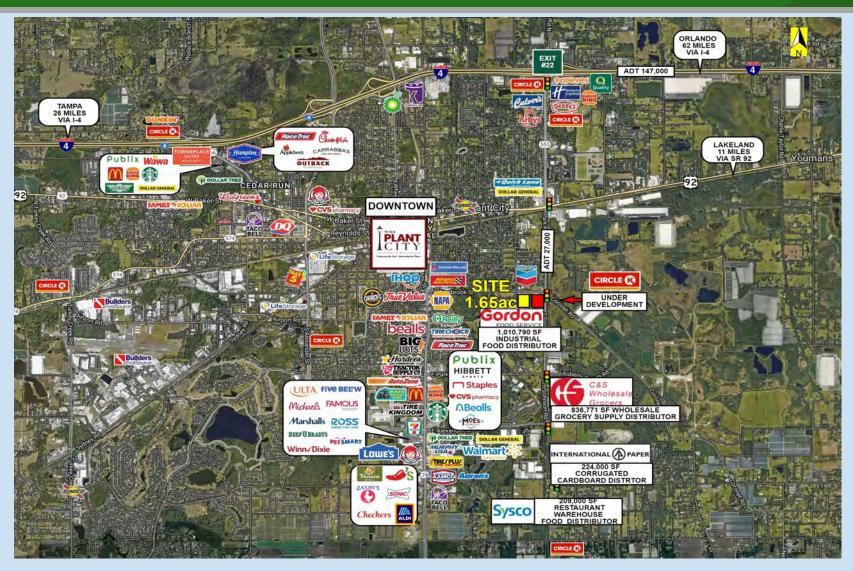

### Site Location

### Property Highlights

- 1.65 ac pad available (.90 ac buildable)
- Offsite retention
- Zoned commercial, restaurant/retail
- Proposed full access off Alsobrook St and a proposed right in/right out on Park Rd
- Site is less than 2 miles from I-4
- Located in the middle of high density distribution centers
- Adjacent to Circle K (under development) with 8 high-speed diesel pumps

### **Traffic Count**

Park Dr-27,000 ADT I4-147,000 ADT

### Area Highlights

- Plant City is an industrial hub with over 2,000 ac of industrial parks, located between
   Tampa and Orlando
- High volume distribution centers within two miles of site:
- Gordon Food Service: 1,010,790 SF refrigeration/cold storage warehouse food distributors for cruise ships, schools, nursing homes, colleges, and hospitals
- C&S Wholesale Grocers: 836,771 SF facility, largest wholesale grocery supplier in the US servicing over 7,000 grocers
- Sysco Foods: 209,000 SF facility, food distributors to restaurant, hospitals, colleges, nursing homes
- ♦ International Paper: 224,000 SF facility, corrugated cardboard makers and distributor
- Global Freezer: 50,000 SF facility, frozen storage for food industry. Plant City location will be expanding to 150,000 SF
- Lakeside Logistics: 505,160 SF class A industrial facility, under development, across Park Rd from site
- Plant City Stadium & Randy L. Larson Softball Four-Plex: Current headquarters and training facility of the Tampa Bay Vipers of the XFL, under 1 mile from site
- **New South Florida Baptist Hospital-**146 bed hospital-2.8 miles from site (Under Construction) 420,000 SF hospital and medical campus. Projected opening early 2024. https://www.abcactionnews.com/news/region-hillsborough/new-hospital-under-construction-in-plant-city-as-population-grows