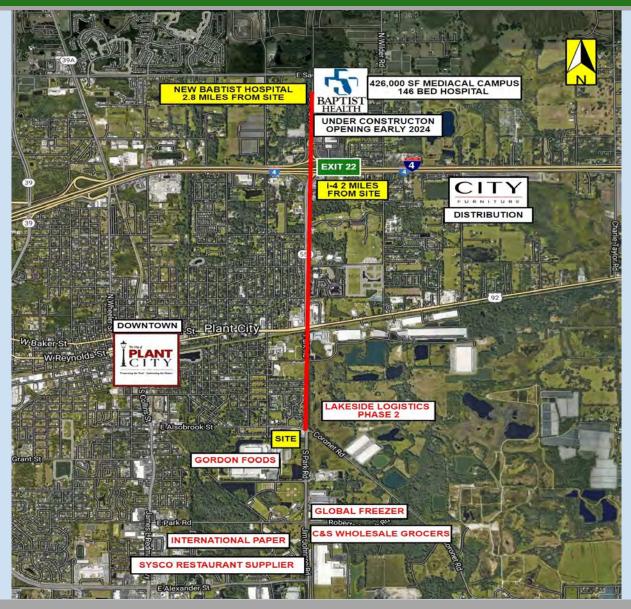

## Florida Location Overview

### Area Highlights

- Plant City is an industrial hub with over 2,000 ac of industrial parks, located between
   Tampa and Orlando
- High volume distribution centers within two miles of site:
- Gordon Food Service: 1,010,790 SF refrigeration/cold storage warehouse food distributors for cruise ships, schools, nursing homes, colleges, and hospitals
- C&S Wholesale Grocers: 836,771 SF facility, largest wholesale grocery supplier in the US servicing over 7,000 grocers
- Sysco Foods: 209,000 SF facility, food distributors to restaurant, hospitals, colleges, nursing homes
- ♦ International Paper: 224,000 SF facility, corrugated cardboard makers and distributor
- Global Freezer: 50,000 SF facility, frozen storage for food industry. Plant City location will be expanding to 150,000 SF
- Lakeside Logistics: 505,160 SF class A industrial facility, under development, across Park Rd from site
- Plant City Stadium & Randy L. Larson Softball Four-Plex: Current headquarters and training facility of the Tampa Bay Vipers of the XFL, under 1 mile from site
- **New South Florida Baptist Hospital-**146 bed hospital-2.8 miles from site (Under Construction) 420,000 SF hospital and medical campus. Projected opening early 2024. https://www.abcactionnews.com/news/region-hillsborough/new-hospital-under-construction-in-plant-city-as-population-grows