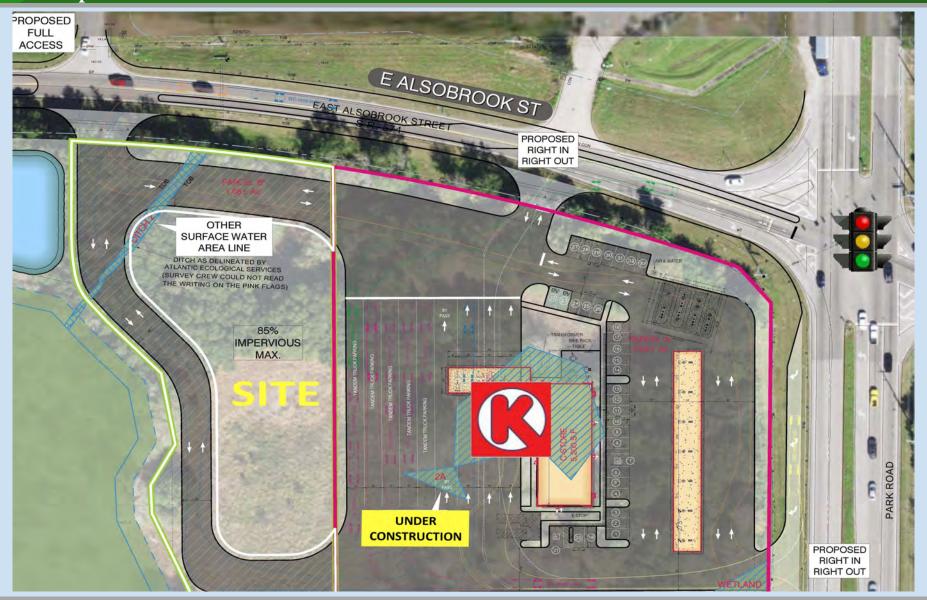

## Conceptual

### Property Highlights

- 1.65 ac pad available (.90 ac buildable)
- Offsite retention
- Zoned commercial, restaurant/retail
- Proposed full access off Alsobrook St and a proposed right in/right out on Park Rd
- Site is less than 2 miles from I-4
- Located in the middle of high density distribution centers
- Adjacent to Circle K (under development) with 8 high-speed diesel pumps