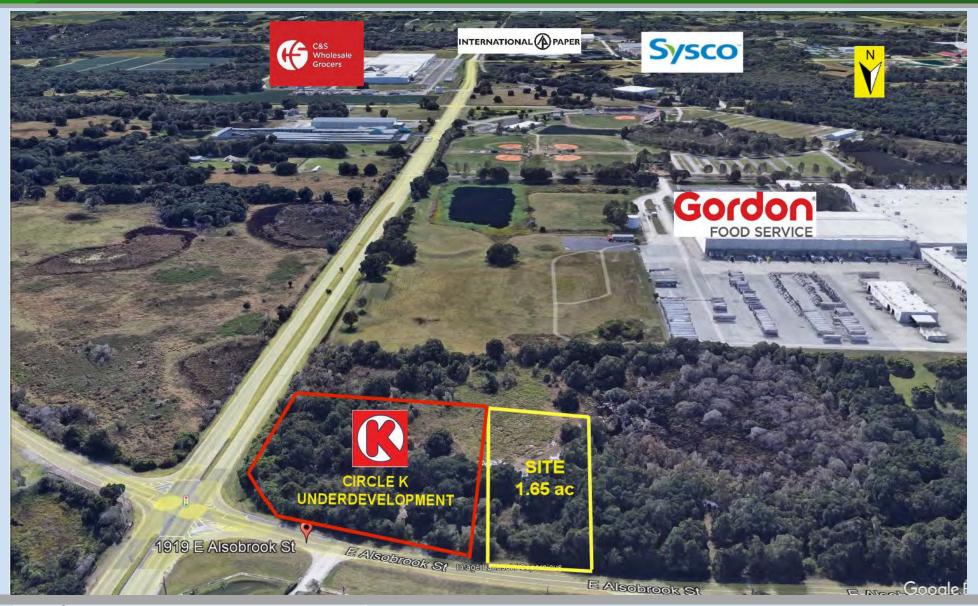

### Site Location

### Property Highlights

- 1.65 ac pad available (.90 ac buildable)
- Offsite retention
- Zoned commercial, restaurant/retail
- Proposed full access off Alsobrook St and a proposed right in/right out on Park Rd
- Site is less than 2 miles from I-4
- Located in the middle of high density distribution centers
- Adjacent to Circle K (under development) with 8 high-speed diesel pumps