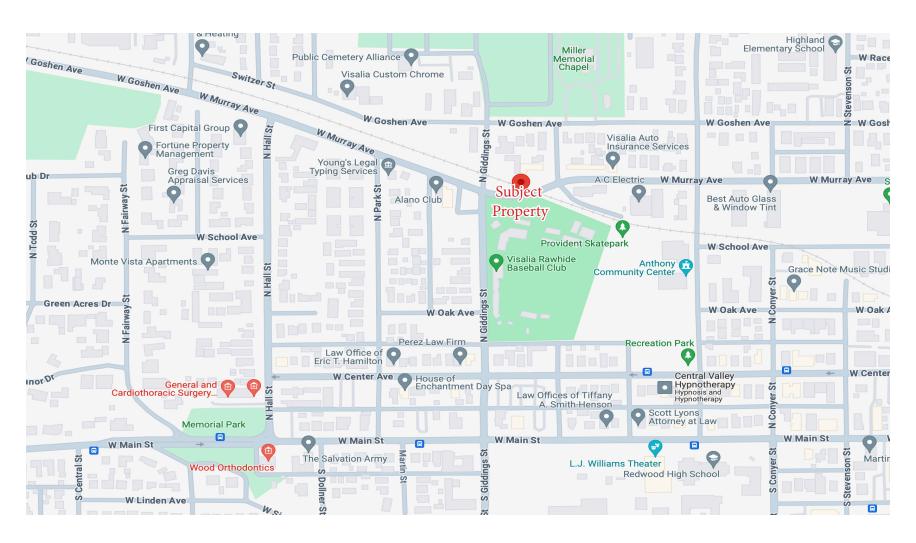

### **LOCATION MAP**

### **PROPERTY DETAILS**

Address: 1234 W Murray Ave | Visalia, CA

**APN:** 093-241-007

**Building Size:** 1,900 +/- Sq. Ft. Office

**Zoning:** CSO

Lease Rate: \$1.50 Per Sq. Ft. | Gross