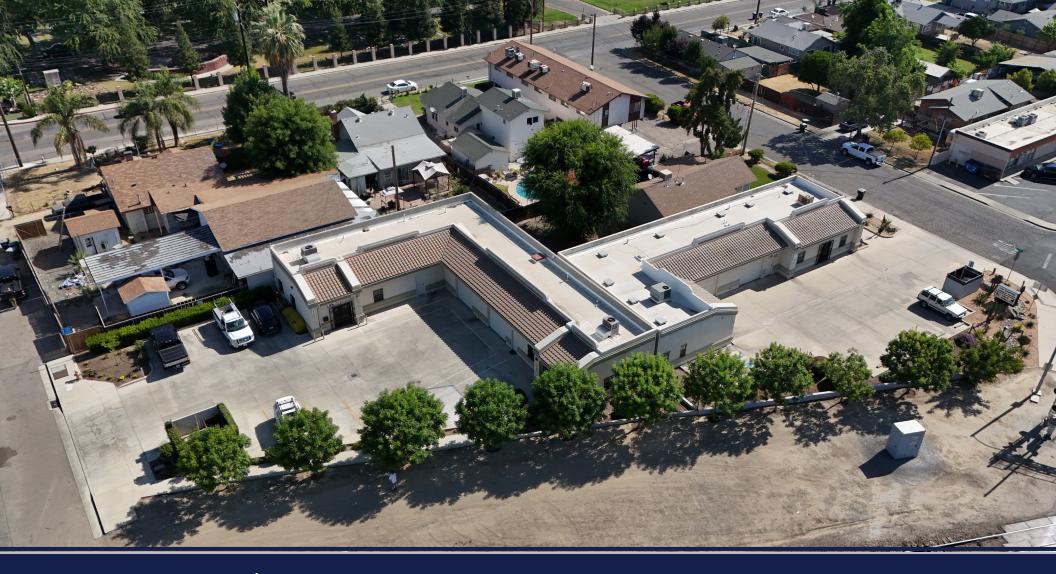

# **PROPERTY PHOTOS**

#### **Additional Comments:**

Flex office/warehouse building available for lease near downtown Visalia. The space offers multiple private offices, restrooms and open warehouse space. The well maintained building offers a private parking lot, new landscape and more. Please call for further details.