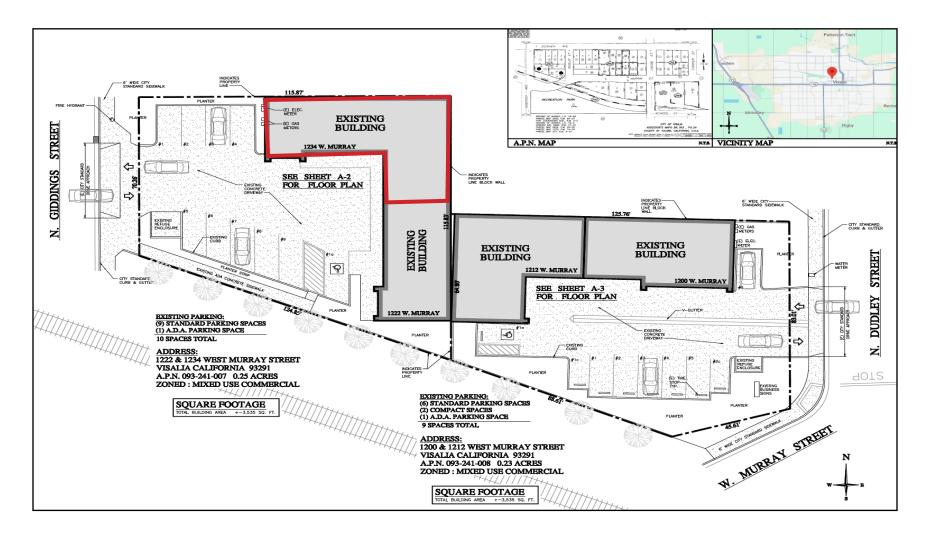

### **SITE PLAN**

### **LOCATION MAP**

### **PROPERTY DETAILS**

Address: 1234 W Murray Ave | Visalia, CA

**APN:** 093-241-007

**Building Size:** 1,900 +/- Sq. Ft. Office

**Zoning:** CSO

Lease Rate: \$1.50 Per Sq. Ft. | Gross