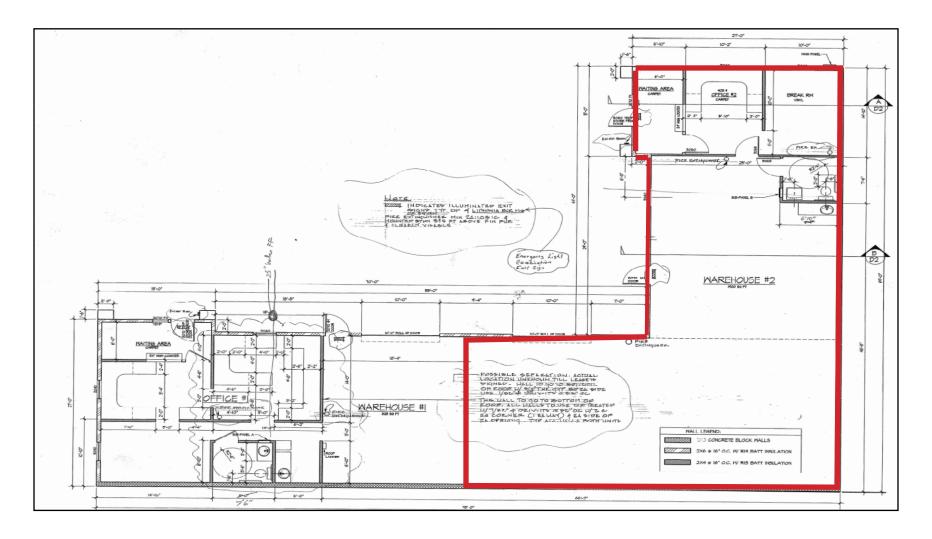

ifornia 93291 O | 559.754.3020 F | 559.429.4016 www.mdgre.com

GRAHAM & ASSOCIATES

Matt Graham Lic# 01804235 www.mdgre.com

to learn more, visit: www.mdgre.com

### **PROPERTY DETAILS**

Address: 1234 W Murray Ave | Visalia, CA

**APN:** 093-241-007

**Building Size:** 1,900 +/- Sq. Ft. Office

**Zoning:** CSO

Lease Rate: \$1.50 Per Sq. Ft. | Gross

#### **Additional Comments:**

Flex office/warehouse building available for lease near downtown Visalia. The space offers multiple private offices, restrooms and open warehouse space. The well maintained building offers a private parking lot, new landscape and more. Please call for further details.



to learn more, visit: www.mdgre.com

1005 N Demaree Street Visalia, California 93291 O | 559.754.3020

### **SITE PLAN**



## **FLOOR PLAN**



### **LOCATION MAP**



# PROPERTY LAYOUT



# **PROPERTY PHOTOS**