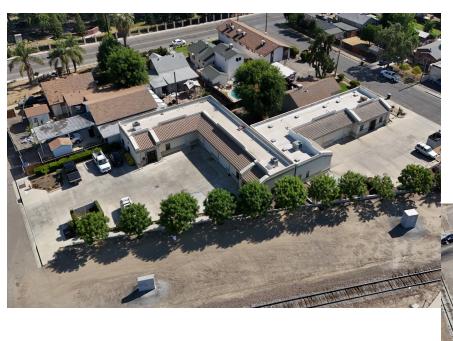

# PROPERTY LAYOUT

### **PROPERTY DETAILS**

Address: 1234 W Murray Ave | Visalia, CA

**APN:** 093-241-007

**Building Size:** 1,900 +/- Sq. Ft. Office

**Zoning:** CSO

Lease Rate: \$1.50 Per Sq. Ft. | Gross