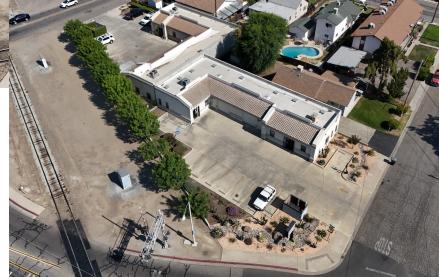

# PROPERTY LAYOUT

### **PROPERTY DETAILS**

Address: 1234 W Murray Ave | Visalia, CA

**APN:** 093-241-007

**Building Size:** 1,900 +/- Sq. Ft. Office

**Zoning:** CSO

Lease Rate: \$1.50 Per Sq. Ft. | Gross