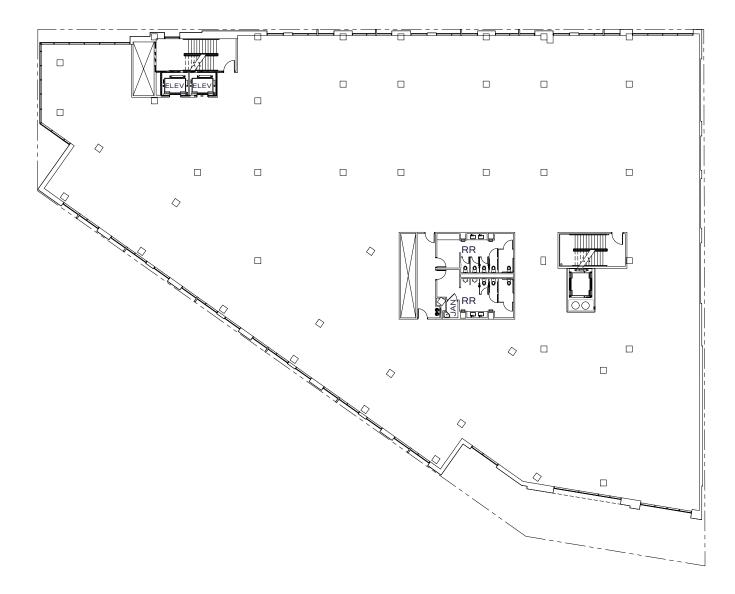

s to downtown amenities, Caltrain, major arteries for access and a wide array of housing options make 1201 Main a desirable place for employees to 'return to the office' and the latest and greatest opportunity for companies to proudly plant their flag.



## **BUILDING FEATURES**







#### New standalone mixed-use development



107,212 RSF A+ office



28 apartment units



Separate access to office and residential



2 levels of dedicated parking



89 parking stalls, including EV spaces



Unique branding/identity opportunity for office tenants



Ideally situated on Main Street in the heart of Downtown



Divisible by floor



Bike storage on-site



## OFFICE AVAILABLE

### 107,212 RSF



#### First Floor | 18,775 SF



#### Second Floor | 28,882 SF



#### Third Floor | 29,190 SF



#### Fourth Floor | 26,037 SF



#### Fifth Floor | 4,328 SF



#### Sixth Floor | Residential



## HYPOTHETICAL FLOOR PLAN

#### Tech Buildout







## HYPOTHETICAL FLOOR PLAN

#### **Professional Services Buildout**







## **NEIGHBORHOOD AMENITIES**

#### Proximity, activity, walkability



Take a Stroll..."Climate Best By Government Test"

### **TRANSIT MAP**



# MX1201 XWMAIN

PATRICK REILLY Lic. 01504114 +1 650 577 2931 patrickreilly@cbre.com SIMON CLARK Lic. 01318652 +1 650 577 2938 simon.clark@cbre.com ALEX WILSON Lic. 01771333 +1 650 577 2923 alex.wilson@cbre.com





© 2024 CBRE, Inc. All rights reserved. This information has been obtained from sources believed reliable, but has not been verified for accuracy or completeness. You should conduct a careful, independent inves