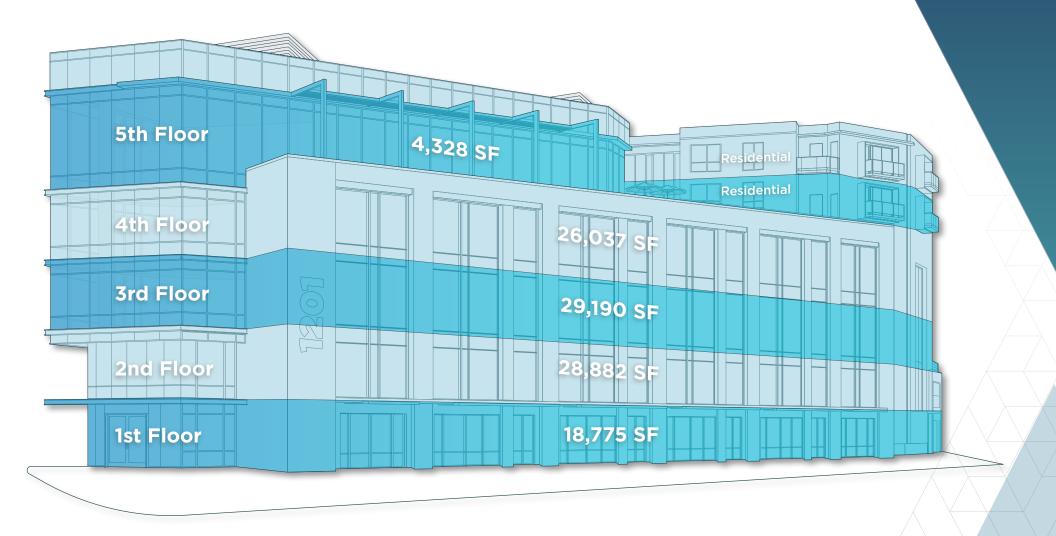

## OFFICE AVAILABLE

### 107,212 RSF

#### First Floor | 18,775 SF

#### Second Floor | 28,882 SF

#### Third Floor | 29,190 SF

#### Fourth Floor | 26,037 SF

#### Fifth Floor | 4,328 SF

#### Sixth Floor | Residential