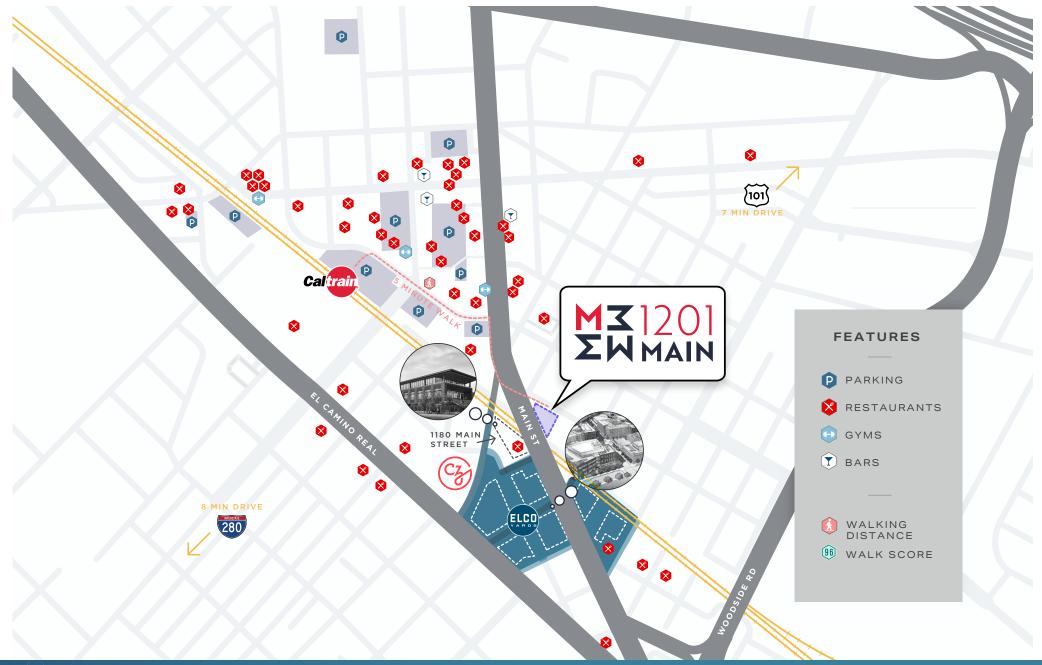

## **NEIGHBORHOOD AMENITIES**

#### Proximity, activity, walkability

Take a Stroll..."Climate Best By Government Test"