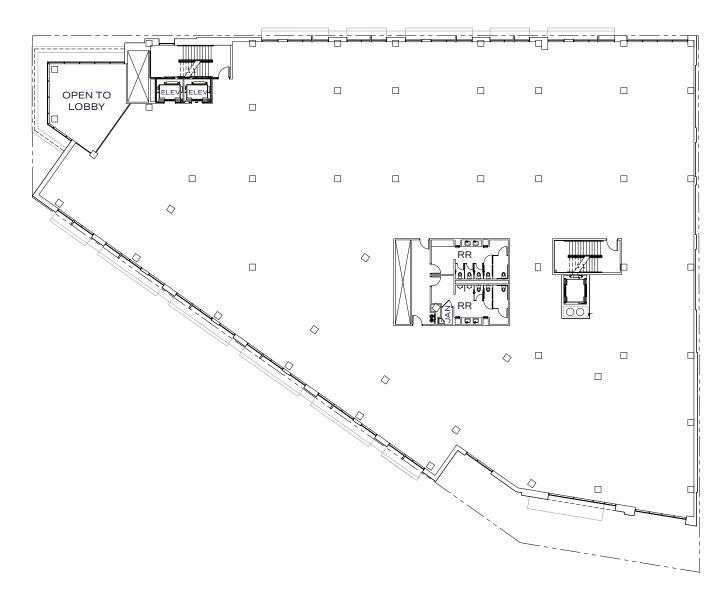

shift west and south. Easy access to downtown amenities, Caltrain, major arteries for access and a wide array of housing options make 1201 Main a desirable place for employees to 'return to the office' and the latest and greatest opportunity for companies to proudly plant their flag.



## **BUILDING FEATURES**







#### New standalone mixed-use development



107,212 RSF A+ office



28 apartment units



Separate access to office and residential



2 levels of dedicated parking



89 parking stalls, including EV spaces



Unique branding/identity opportunity for office tenants



Ideally situated on Main Street in the heart of Downtown



Divisible by floor



Bike storage on-site



## OFFICE AVAILABLE

### 107,212 RSF



#### First Floor | 18,775 SF



#### Second Floor | 28,882 SF



#### Third Floor | 29,190 SF



#### Fourth Floor | 26,037 SF



#### Fifth Floor | 4,328 SF



#### Sixth Floor | Residential



## HYPOTHETICAL FLOOR PLAN

#### Tech Buildout







## HYPOTHETICAL FLOOR PLAN

#### **Professional Services Buildout**







## **NEIGHBORHOOD AMENITIES**

#### Proximity, activity, walkability



Take a Stroll..."Climate Best By Government Test"

### **TRANSIT MAP**



# MX1201 XWMAIN

PATRICK REILLY Lic. 01504114 +1 650 577 2931 patrickreilly@cbre.com SIMON CLARK Lic. 01318652 +1 650 577 2938 simon.clark@cbre.com ALEX WILSON Lic. 01771333 +1 650 577 2923 alex.wilson@cbre.com





© 2024 CBRE, Inc. All rights reserved. This information has been obtained from sources believed reliable, but has not been verified for accuracy or completeness. You should cond