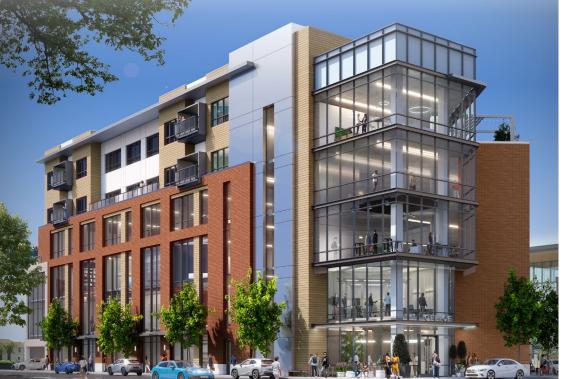

## 1201 MAIN STREET

An extremely rare opportunity, 1201 Main offers the chance for newly constructed office space in downtown Redwood City. This mixed-use development will consist of 107,212 RSF of Class A+ office space, accompanied by 28 multifamily units.

#### New standalone mixed-use development

107,212 RSF A+ office

28 apartment units

Separate access to office and residential

2 levels of dedicated parking

89 parking stalls, including EV spaces

Unique branding/identity opportunity for office tenants