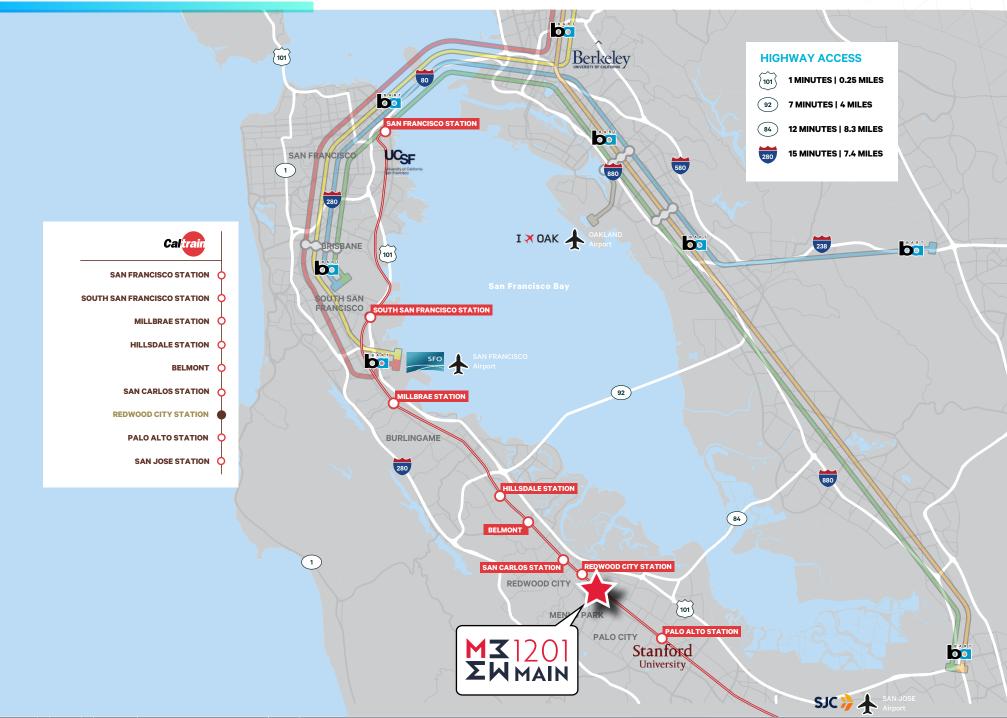

its



Separate access to office and residential



2 levels of dedicated parking



89 parking stalls, including EV spaces



Unique branding/identity opportunity for office tenants



Ideally situated on Main Street in the heart of Downtown



Divisible by floor



Bike storage on-site



## OFFICE AVAILABLE

### 107,212 RSF



#### First Floor | 18,775 SF



#### Second Floor | 28,882 SF



#### Third Floor | 29,190 SF



#### Fourth Floor | 26,037 SF



#### Fifth Floor | 4,328 SF



#### Sixth Floor | Residential



## HYPOTHETICAL FLOOR PLAN

#### Tech Buildout







## HYPOTHETICAL FLOOR PLAN

#### **Professional Services Buildout**







## **NEIGHBORHOOD AMENITIES**

#### Proximity, activity, walkability



Take a Stroll..."Climate Best By Government Test"

### **TRANSIT MAP**



# MX1201 XWMAIN

PATRICK REILLY Lic. 01504114 +1 650 577 2931 patrickreilly@cbre.com SIMON CLARK Lic. 01318652 +1 650 577 2938 simon.clark@cbre.com ALEX WILSON Lic. 01771333 +1 650 577 2923 alex.wilson@cbre.com





© 2024 CBRE, Inc. All rights reserved. This information has been obtained from sources believed reliable, but has not been verified for accuracy or completeness. You should conduct a careful, independent investigation of the property and verify all information. Any reliance on this information is solely at your own risk. CBRE and the CBRE logo are service marks of CBRE, Inc. All other marks displayed on this document are the property of their respective owners, and the use of such logos does not imply any affiliation with or endorsement of CBRE. Photos herein are the property