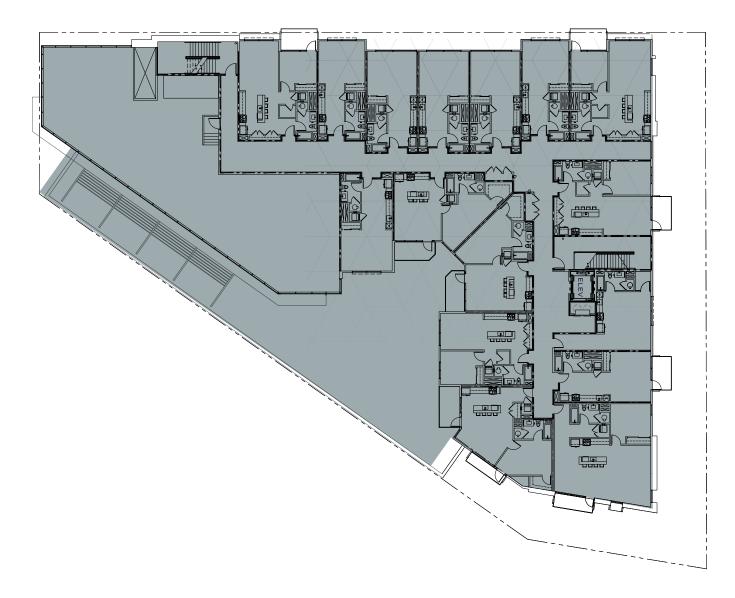

ake 1201 Main a desirable place for employees to 'return to the office' and the latest and greatest opportunity for companies to proudly plant their flag.



## **BUILDING FEATURES**







#### New standalone mixed-use development



107,212 RSF A+ office



28 apartment units



Separate access to office and residential



2 levels of dedicated parking



89 parking stalls, including EV spaces



Unique branding/identity opportunity for office tenants



Ideally situated on Main Street in the heart of Downtown



Divisible by floor



Bike storage on-site



## OFFICE AVAILABLE

### 107,212 RSF



#### First Floor | 18,775 SF



#### Second Floor | 28,882 SF



#### Third Floor | 29,190 SF



#### Fourth Floor | 26,037 SF



#### Fifth Floor | 4,328 SF



#### Sixth Floor | Residential



## HYPOTHETICAL FLOOR PLAN

#### Tech Buildout







## HYPOTHETICAL FLOOR PLAN

#### **Professional Services Buildout**







## **NEIGHBORHOOD AMENITIES**

#### Proximity, activity, walkability



Take a Stroll..."Climate Best By Government Test"

### **TRANSIT MAP**



# MX1201 XWMAIN

PATRICK REILLY Lic. 01504114 +1 650 577 2931 patrickreilly@cbre.com SIMON CLARK Lic. 01318652 +1 650 577 2938 simon.clark@cbre.com ALEX WILSON Lic. 01771333 +1 650 577 2923 alex.wilson@cbre.com





© 2024 CBRE, Inc. All rights reserved. This information has been obtained from sources believed reliable, but has not been verified for accuracy or completeness. You should conduct a careful, independent investigation of the property and verify all information. Any reliance on this information is solely at