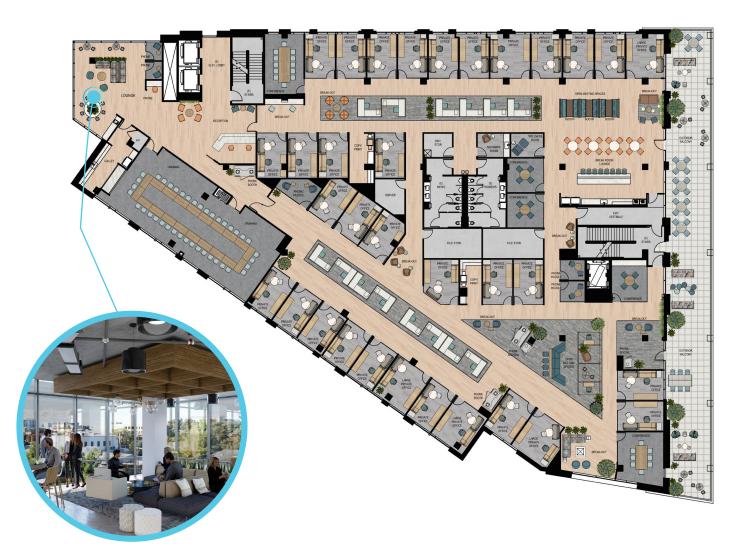

## OFFICE AVAILABLE

### 107,212 RSF

#### First Floor | 18,775 SF

#### Second Floor | 28,882 SF

#### Third Floor | 29,190 SF

#### Fourth Floor | 26,037 SF

#### Fifth Floor | 4,328 SF

#### Sixth Floor | Residential