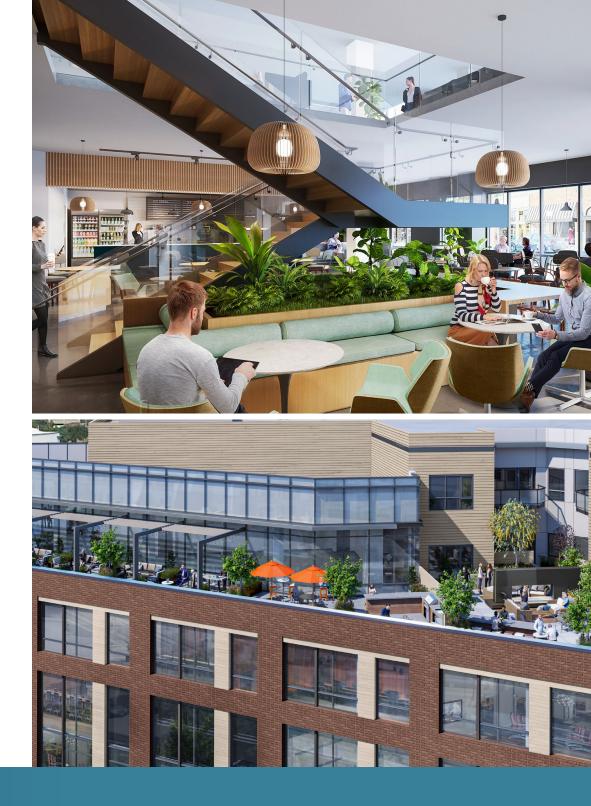

#### New standalone mixed-use development

107,212 RSF A+ office

28 apartment units

Separate access to office and residential

2 levels of dedicated parking

89 parking stalls, including EV spaces

Unique branding/identity opportunity for office tenants

Ideally situated on Main Street in the heart of Downtown

Divisible by floor

Bike storage on-site