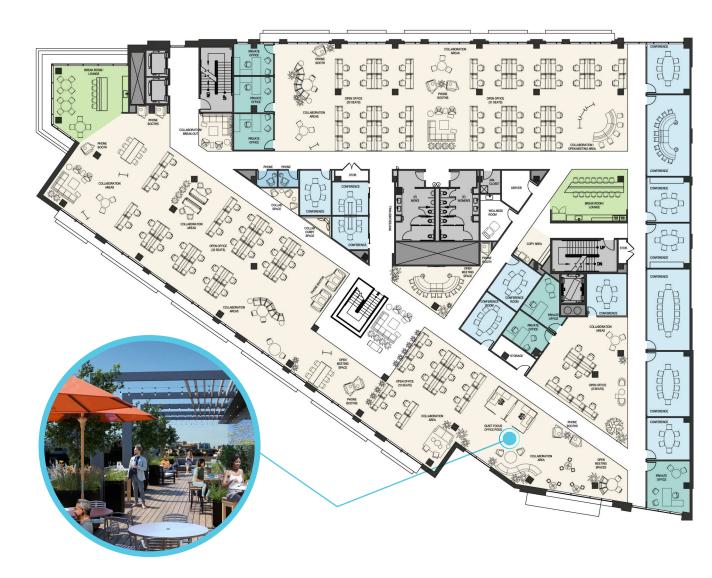

return to the office' and the latest and greatest opportunity for companies to proudly plant their flag.



## **BUILDING FEATURES**







#### New standalone mixed-use development



107,212 RSF A+ office



28 apartment units



Separate access to office and residential



2 levels of dedicated parking



89 parking stalls, including EV spaces



Unique branding/identity opportunity for office tenants



Ideally situated on Main Street in the heart of Downtown



Divisible by floor



Bike storage on-site



## OFFICE AVAILABLE

### 107,212 RSF



#### First Floor | 18,775 SF



#### Second Floor | 28,882 SF



#### Third Floor | 29,190 SF



#### Fourth Floor | 26,037 SF



#### Fifth Floor | 4,328 SF



#### Sixth Floor | Residential



## HYPOTHETICAL FLOOR PLAN

#### Tech Buildout







## HYPOTHETICAL FLOOR PLAN

#### **Professional Services Buildout**







## **NEIGHBORHOOD AMENITIES**

#### Proximity, activity, walkability



Take a Stroll..."Climate Best By Government Test"

### **TRANSIT MAP**



# MX1201 XWMAIN

PATRICK REILLY Lic. 01504114 +1 650 577 2931 patrickreilly@cbre.com SIMON CLARK Lic. 01318652 +1 650 577 2938 simon.clark@cbre.com ALEX WILSON Lic. 01771333 +1 650 577 2923 alex.wilson@cbre.com





© 2024 CBRE, Inc. All rights reserved. This information has been obtained from sources believed reliable, but has not been verified for accuracy or completeness. You should conduct a careful, independent investigation of the property and verify all information. Any reliance on this information is solely at your own risk. CBRE and the CBRE logo are service