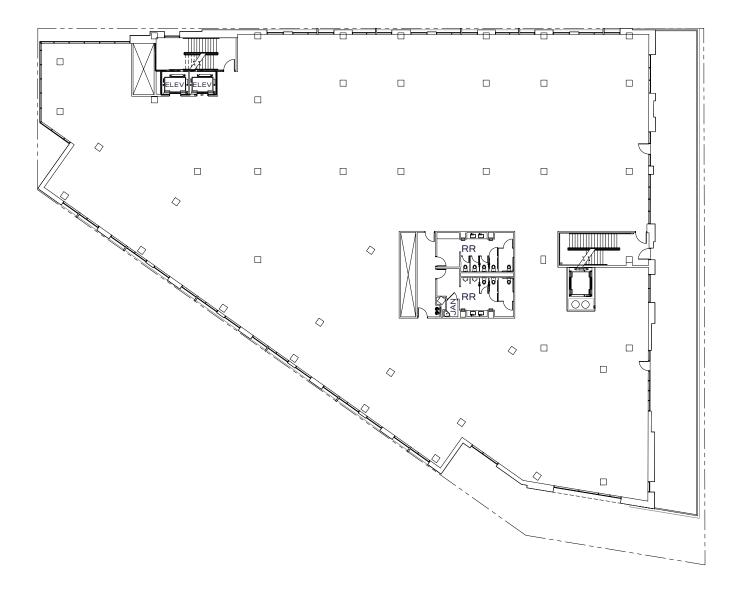

, major arteries for access and a wide array of housing options make 1201 Main a desirable place for employees to 'return to the office' and the latest and greatest opportunity for companies to proudly plant their flag.



## **BUILDING FEATURES**







#### New standalone mixed-use development



107,212 RSF A+ office



28 apartment units



Separate access to office and residential



2 levels of dedicated parking



89 parking stalls, including EV spaces



Unique branding/identity opportunity for office tenants



Ideally situated on Main Street in the heart of Downtown



Divisible by floor



Bike storage on-site



## OFFICE AVAILABLE

### 107,212 RSF



#### First Floor | 18,775 SF



#### Second Floor | 28,882 SF



#### Third Floor | 29,190 SF



#### Fourth Floor | 26,037 SF



#### Fifth Floor | 4,328 SF



#### Sixth Floor | Residential



## HYPOTHETICAL FLOOR PLAN

#### Tech Buildout







## HYPOTHETICAL FLOOR PLAN

#### **Professional Services Buildout**







## **NEIGHBORHOOD AMENITIES**

#### Proximity, activity, walkability



Take a Stroll..."Climate Best By Government Test"

### **TRANSIT MAP**



# MX1201 XWMAIN

PATRICK REILLY Lic. 01504114 +1 650 577 2931 patrickreilly@cbre.com SIMON CLARK Lic. 01318652 +1 650 577 2938 simon.clark@cbre.com ALEX WILSON Lic. 01771333 +1 650 577 2923 alex.wilson@cbre.com





© 2024 CBRE, Inc. All rights reserved. This information has been obtained from sources believed reliable, but has not been verified for accuracy or completeness. You should conduct a careful, independent investigation of the property and veri