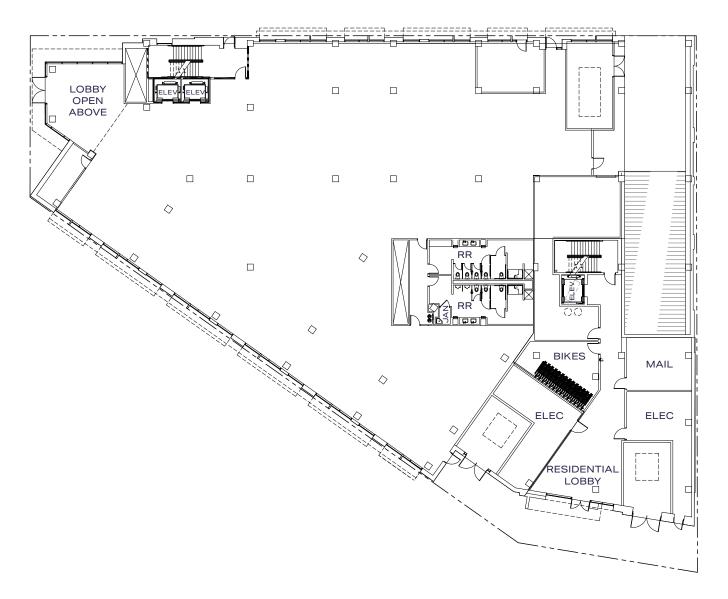

e heart of downtown continues to shift west and south. Easy access to downtown amenities, Caltrain, major arteries for access and a wide array of housing options make 1201 Main a desirable place for employees to 'return to the office' and the latest and greatest opportunity for companies to proudly plant their flag.



## **BUILDING FEATURES**







#### New standalone mixed-use development



107,212 RSF A+ office



28 apartment units



Separate access to office and residential



2 levels of dedicated parking



89 parking stalls, including EV spaces



Unique branding/identity opportunity for office tenants



Ideally situated on Main Street in the heart of Downtown



Divisible by floor



Bike storage on-site



## OFFICE AVAILABLE

### 107,212 RSF



#### First Floor | 18,775 SF



#### Second Floor | 28,882 SF



#### Third Floor | 29,190 SF



#### Fourth Floor | 26,037 SF



#### Fifth Floor | 4,328 SF



#### Sixth Floor | Residential



## HYPOTHETICAL FLOOR PLAN

#### Tech Buildout







## HYPOTHETICAL FLOOR PLAN

#### **Professional Services Buildout**







## **NEIGHBORHOOD AMENITIES**

#### Proximity, activity, walkability



Take a Stroll..."Climate Best By Government Test"

### **TRANSIT MAP**



# MX1201 XWMAIN

PATRICK REILLY Lic. 01504114 +1 650 577 2931 patrickreilly@cbre.com SIMON CLARK Lic. 01318652 +1 650 577 2938 simon.clark@cbre.com ALEX WILSON Lic. 01771333 +1 650 577 2923 alex.wilson@cbre.com





© 2024 CBRE, Inc. All rights reserved. This information has been obtained from sources believed reliable, but has not been verified for accuracy