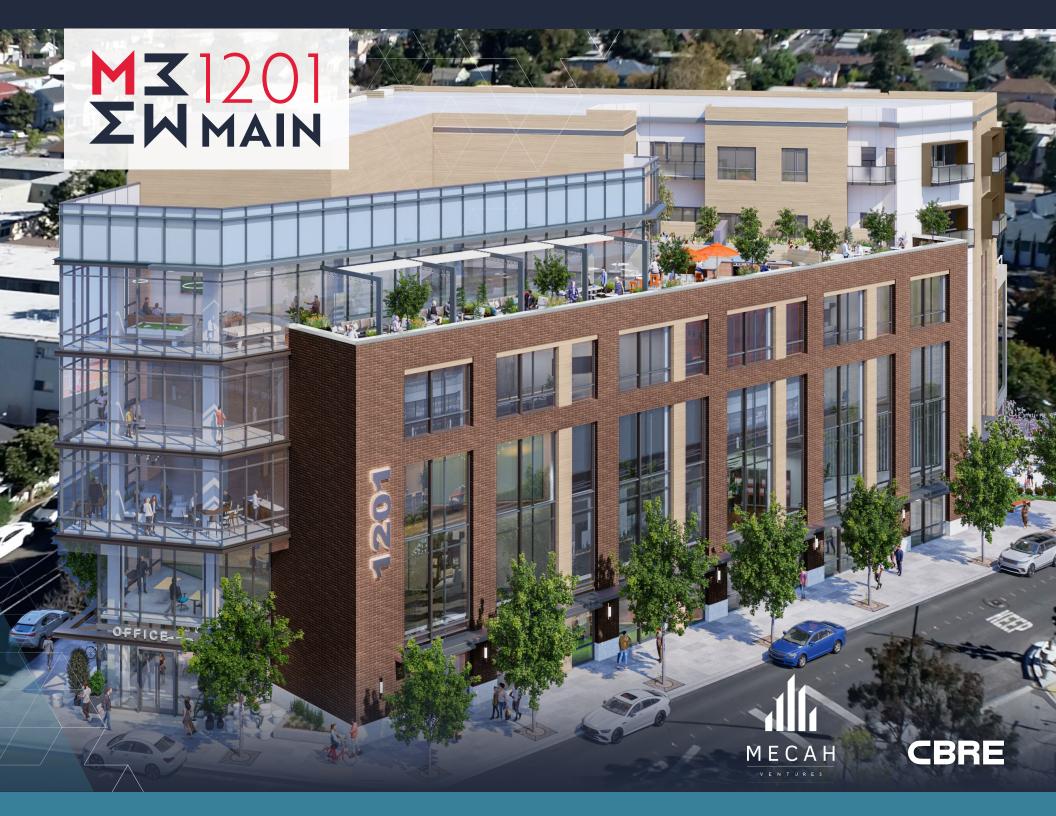

## 1201 MAIN STREET

An extremely rare opportunity, 1201 Main offers the chance for newly constructed office space in downtown Redwood City. This mixed-use development will consist of 107,212 RSF of Class A+ office space, accompanied by 28 multifamily units.

The site's positioning within the downtown is especially optimal, as the heart of downtown continues to shift west and south. Easy access to downtown amenities, Caltrain, major arteries for access and a wide array of housing options make 1201 Main a desirable place for employees to 'return to the office' and the latest and greatest opportunity for companies to proudly plant their flag.

#### New standalone mixed-use development

107,212 RSF A+ office

28 apartment units

Separate access to office and residential

2 levels of dedicated parking

89 parking stalls, including EV spaces

Unique branding/identity opportunity for office tenants

Ideally situated on Main Street in the heart of Downtown

Divisible by floor

Bike storage on-site