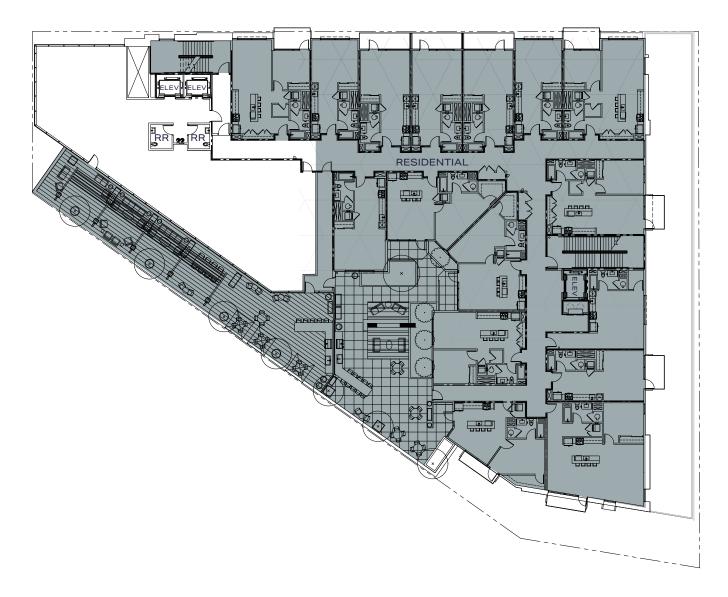

a wide array of housing options make 1201 Main a desirable place for employees to 'return to the office' and the latest and greatest opportunity for companies to proudly plant their flag.



## **BUILDING FEATURES**







#### New standalone mixed-use development



107,212 RSF A+ office



28 apartment units



Separate access to office and residential



2 levels of dedicated parking



89 parking stalls, including EV spaces



Unique branding/identity opportunity for office tenants



Ideally situated on Main Street in the heart of Downtown



Divisible by floor



Bike storage on-site



## OFFICE AVAILABLE

### 107,212 RSF



#### First Floor | 18,775 SF



#### Second Floor | 28,882 SF



#### Third Floor | 29,190 SF



#### Fourth Floor | 26,037 SF



#### Fifth Floor | 4,328 SF



#### Sixth Floor | Residential



## HYPOTHETICAL FLOOR PLAN

#### Tech Buildout







## HYPOTHETICAL FLOOR PLAN

#### **Professional Services Buildout**







## **NEIGHBORHOOD AMENITIES**

#### Proximity, activity, walkability



Take a Stroll..."Climate Best By Government Test"

### **TRANSIT MAP**



# MX1201 XWMAIN

PATRICK REILLY Lic. 01504114 +1 650 577 2931 patrickreilly@cbre.com SIMON CLARK Lic. 01318652 +1 650 577 2938 simon.clark@cbre.com ALEX WILSON Lic. 01771333 +1 650 577 2923 alex.wilson@cbre.com





© 2024 CBRE, Inc. All rights reserved. This information has been obtained from sources believed reliable, but has not been verified for accuracy or completeness. You should conduct a careful, independent investigation of the property and verify all information. Any relianc