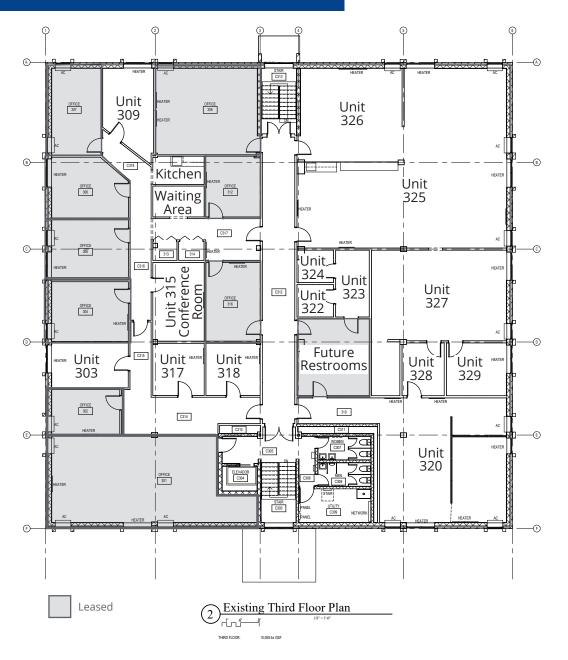

# Available Suites\*

| Unit No. | Location  | Description                  | SF (±)     | Lease Rate        |
|----------|-----------|------------------------------|------------|-------------------|
| 301      | 3rd floor | JSA Cleaning Services, Inc.  | 843        | Leased!           |
| 302      | 3rd floor | JSA Cleaning Services, Inc.  | 174        | Leased!           |
| 303      | 3rd floor | Available                    | 194        | \$400/month       |
| 304      | 3rd floor | Find Compassion Within       | 256        | Leased!           |
| 305      | 3rd floor | Crown Point Services, LLC    | 260        | Leased!           |
| 306      | 3rd floor | Healey Events & Experiential | 242        | Leased!           |
| 307      | 3rd floor | The Healey Agency            | 238        | Leased!           |
| 308      | 3rd floor | Seacoast Accountability      | 490        | Leased!           |
| 309      | 3rd floor | Available                    | 225        | \$400/month       |
| 312      | 3rd floor | Wendy Allen, LICSW           | 186        | Leased!           |
| 315      | 3rd floor | Available                    | 231        | \$400/month       |
| 316      | 3rd floor | Thomas J. Cormican, LICSW    | 240        | Leased!           |
| 317      | 3rd floor | Available                    | 152        | \$400/month       |
| 318      | 3rd floor | Available                    | 160        | \$400/month       |
| 320-329  | 3rd floor | Available                    | 70 - 4,164 | \$12.00 PSF gross |

## 3rd Floor Plan

Sheet Specific Notes

TEMATI AREA WALLS HAVE NOT REEN LOCATED

PROBLEM CONTROLL

PRO