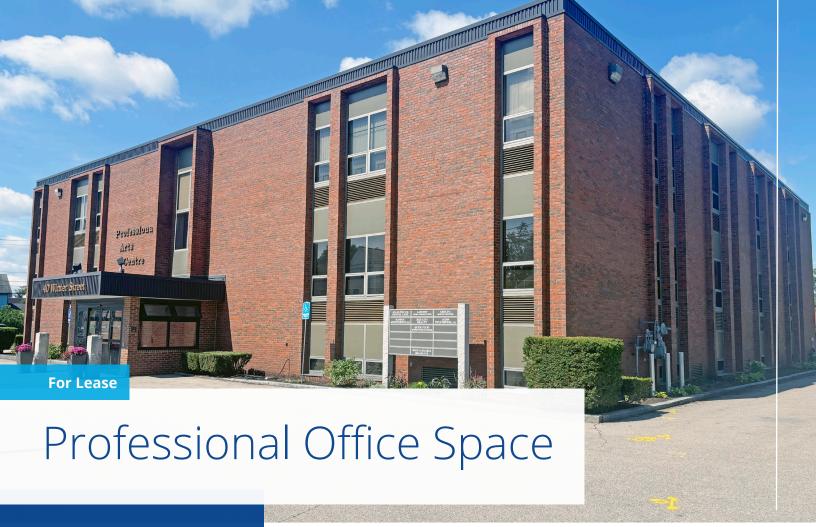

# 40 Winter Street Rochester, NH

### **Property Highlights**

- Third floor office space available for lease in various sizes and pricing in the Professional Arts Centre
- Perfect building for businesses looking to establish themselves in a well-located area
- Property features prominent roadside signage along Route 125/ Columbus Avenue, ample on-site parking, ADA accessibility, and walkability to all of downtown Rochester's amenities
- Join tenants such as Alliance for Dental Care, Groups Recover Together, Labcorp, and Seacoast Accountability
- Nearby to the Spaulding Turnpike/Route 16, Route 202, and Route 11
- Located a short distance from New Hampshire's Seacoast, Lakes Region, and the White Mountains

## **Specifications**

| Address:           | 40 Winter Street                                                                                       |
|--------------------|--------------------------------------------------------------------------------------------------------|
| Location:          | Rochester, NH 03867                                                                                    |
| Building Type:     | Office                                                                                                 |
| Year Built:        | 1974                                                                                                   |
| Total Building SF: | 30,000±                                                                                                |
| Available SF:      | 152± to 5,126±                                                                                         |
| Floors:            | 3                                                                                                      |
| Parking:           | Ample on-site                                                                                          |
| Utilities:         | Municipal water & sewer<br>Electric heat                                                               |
| Zoning:            | DT (downtown)                                                                                          |
| Elevator:          | Yes                                                                                                    |
| Accessibility:     | Just a short walk from the heart of downtown<br>Rochester and easy access to major highway<br>arteries |
| Lease Rate:        | Variable - see chart                                                                                   |