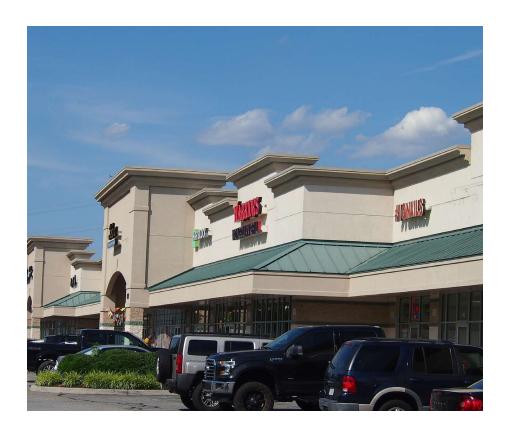

## **EXECUTIVE SUMMARY**

## **LOCATION OVERVIEW**

Walmart Way Crossing is a regional shopping center in the Battlefield-Greenbrier area of Chesapeake, VA. It's located at the entrance to a cluster of big box tenants: Super Walmart, Sam's Club, At Home, and Kohl's. Several national restaurant chains also surround the site including Texas Roadhouse, Applebee's, and TGIFriday's. The area is home to a large suburban office market and multifamily housing creating a very dense daytime population. The city's largest employer, Chesapeake Regional Hospital, is nearby as well as several suburban office parks that create vibrant and busy lunch time business at Walmart Way. Dollar Tree's campus style headquarters recently opened nearby.