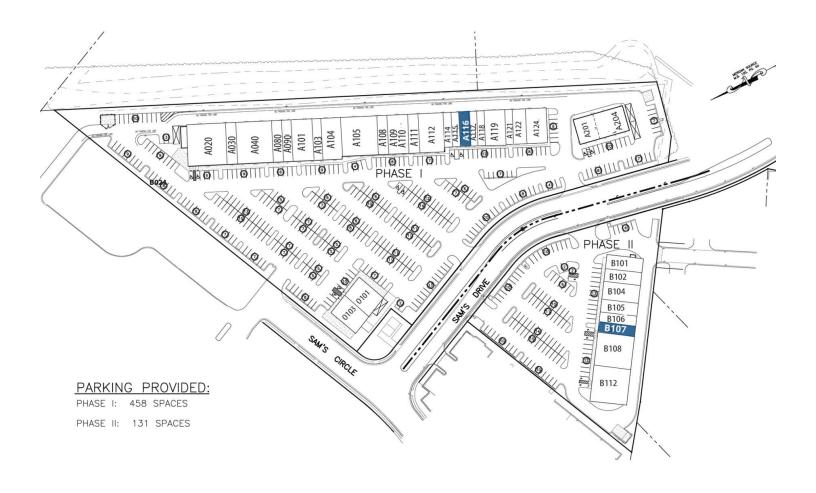

# SITE PLAN

**CHRIS GOOD** 

Owner/Agent Managed and Leased by KPM LLC

757.560.3931 susans@kotarides.com chrisg@kotarides.com

757.513.2500

# LEASE SPACES

#### **AVAILABLE SPACES**

| SUITE | TENANT    | SIZE (SF) | LEASE TYPE | LEASE RATE    |
|-------|-----------|-----------|------------|---------------|
| A116  | Available | 1,300 SF  | NNN        | \$24.00 SF/yr |
| B107  | Available | 1,300 SF  | NNN        | \$24.00 SF/yr |