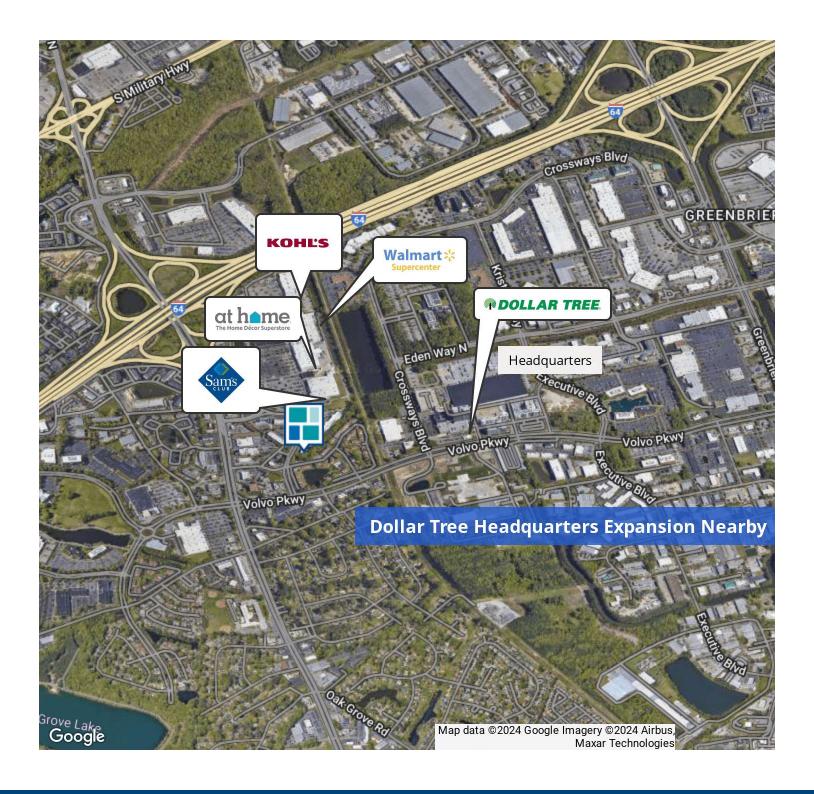

## LOCATION MAPS

Owner/Agent Managed and Leased by KPM LLC **SUSAN SPRINGER** 

**CHRIS GOOD** 

757.560.3931 susans@kotarides.com

757.513.2500 chrisg@kotarides.com

## **LOCATION OVERVIEW**

Walmart Way Crossing is a regional shopping center in the Battlefield-Greenbrier area of Chesapeake, VA. It's located at the entrance to a cluster of big box tenants: Super Walmart, Sam's Club, At Home, and Kohl's. Several national restaurant chains also surround the site including Texas Roadhouse, Applebee's, and TGIFriday's. The area is home to a large suburban office market and multifamily housing creating a very dense daytime population. The city's largest employer, Chesapeake Regional Hospital, is nearby as well as several suburban office parks that create vibrant and busy lunch time business at Walmart Way. Dollar Tree's campus style headquarters recently opened nearby.