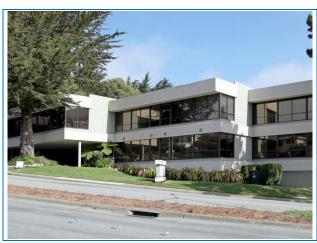

## Westborough Professional Center 2400 Westborough Blvd., South San Francisco

| 2400 Westborough biva., South San Hancisco |                                                                                                                                                                                   |  |  |  |
|--------------------------------------------|-----------------------------------------------------------------------------------------------------------------------------------------------------------------------------------|--|--|--|
| Property Type:                             | Dental Office                                                                                                                                                                     |  |  |  |
| Location:                                  | Near the corner of Westborough and Gellert Boulevards. Ample on-site parking and private parking garage                                                                           |  |  |  |
| Property Description:                      | Two-story building in great location close to the Westborough Square shopping center with Walgreens, Pacific Super Market and various restaurants. Nearby freeway access to I-280 |  |  |  |