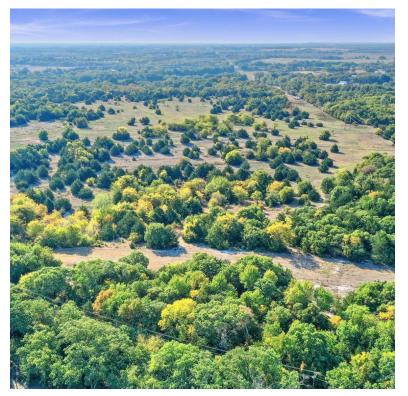

### ENDLESS POSSIBILITIES

33 ac located in the NE Section of the Anna ETJ. There is water and electric available in the area. Beautiful rolling acreage with scattered trees. Approx 690ft of frontage on CR 429.

This property is located in the Anna ISD and currently has the Ag Valuation in place. Large residential development going in across the road.

### AMAZING PROPERTY FEATURES

- Located in the ETJ
- Water Available
- Electric Available
- Beautiful Rolling Acreage
- Scattered Trees
- Approx 690ft of Road Frontage

- Road Frontage on CR 429
- Anna ISD
- Current Ag Valuation in place
- Unzoned
- Fenced Property
- 33.30 Acres