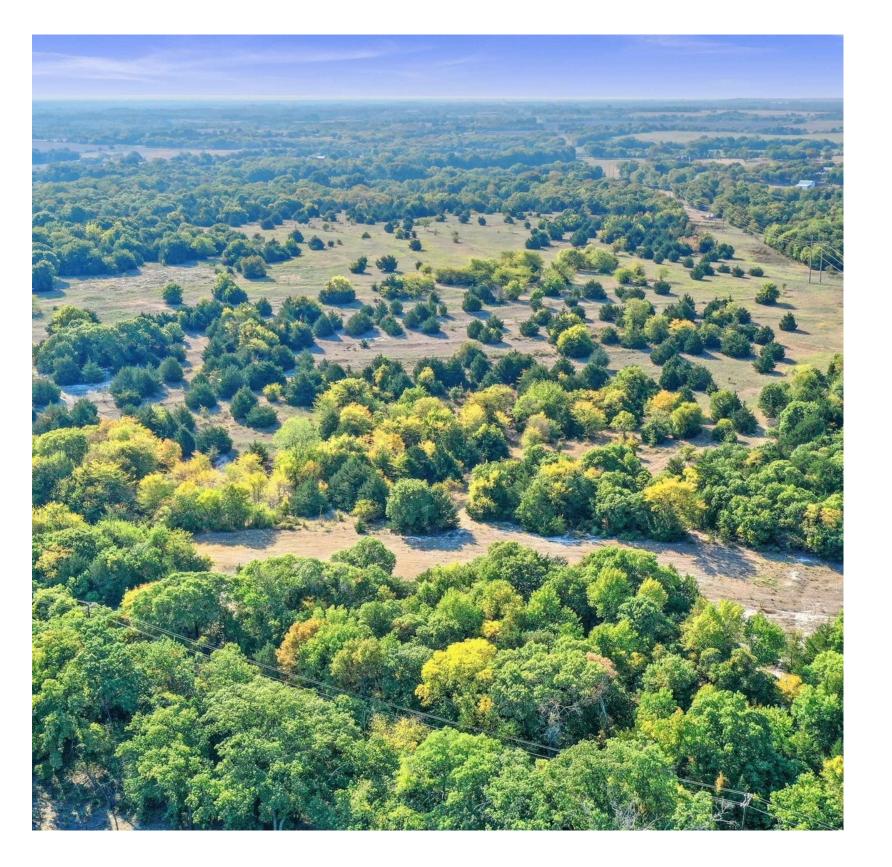

### ENDLESS POSSIBILITIES

33 ac located in the NE Section of the Anna ETJ. There is water and electric available in the area. Beautiful rolling acreage with scattered trees. Approx 690ft of frontage on CR 429.

### AMAZING PROPERTY FEATURES

- Located in the ETJ
- Water Available
- Electric Available
- Beautiful Rolling Acreage
- Scattered Trees
- Approx 690ft of Road Frontage

- Road Frontage on CR 429
- Anna ISD
- Current Ag Valuation in place
- Unzoned
- Fenced Property
- 33.30 Acres