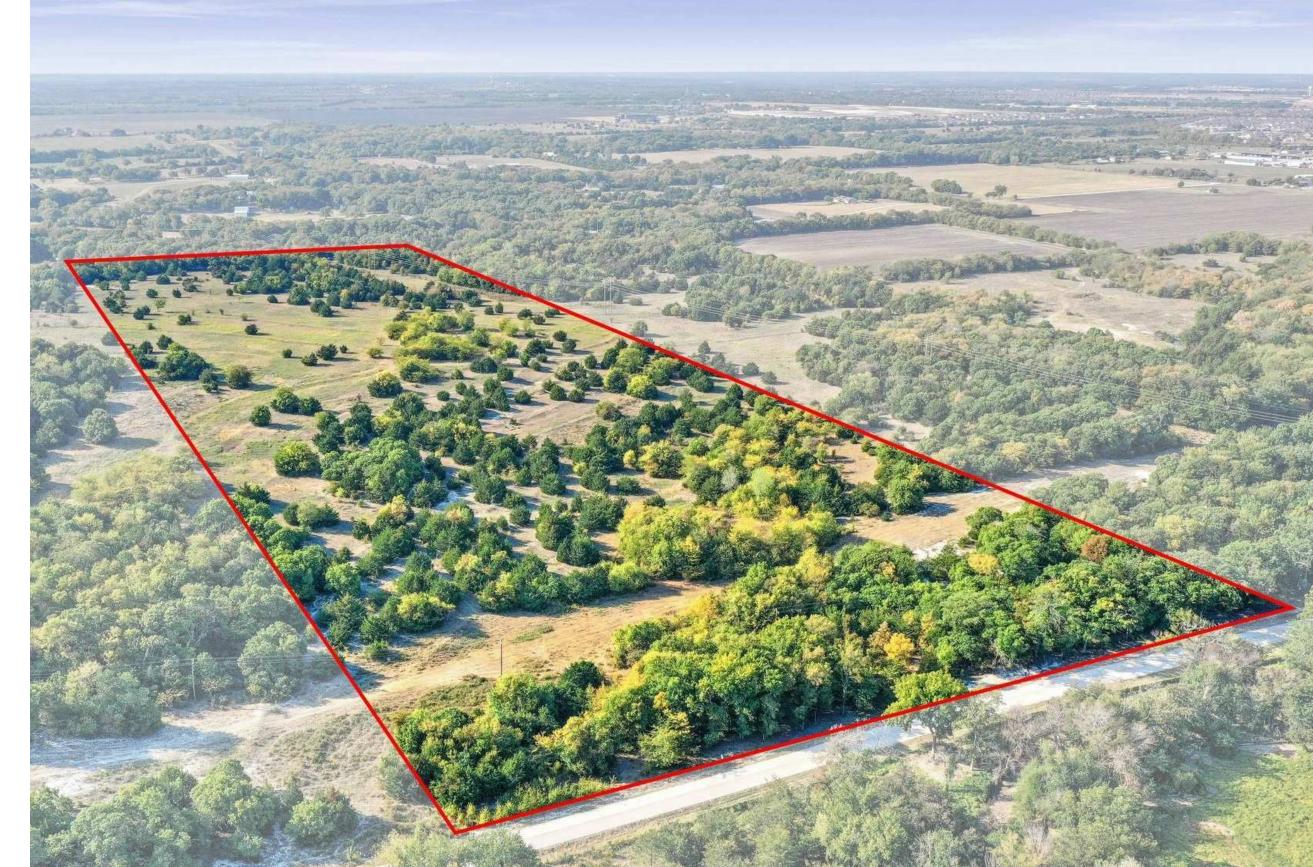

### BEAUTIFUL ACERAGE

TBD County Road 429, Anna, TX. 75409

### ENDLESS POSSIBILITIES

33 ac located in the NE Section of the Anna ETJ. There is water and electric available in the area. Beautiful rolling acreage with scattered trees. Approx 690ft of frontage on CR 429.

This property is located in the Anna ISD and currently has the Ag Valuation in place. Large residential development going in across the road.

### AMAZING PROPERTY FEATURES

- Located in the ETJ
- Water Available
- Electric Available
- Beautiful Rolling Acreage
- Scattered Trees
- Approx 690ft of Road Frontage

- Road Frontage on CR 429
- Anna ISD
- Current Ag Valuation in place
- Unzoned
- Fenced Property
- 33.30 Acres