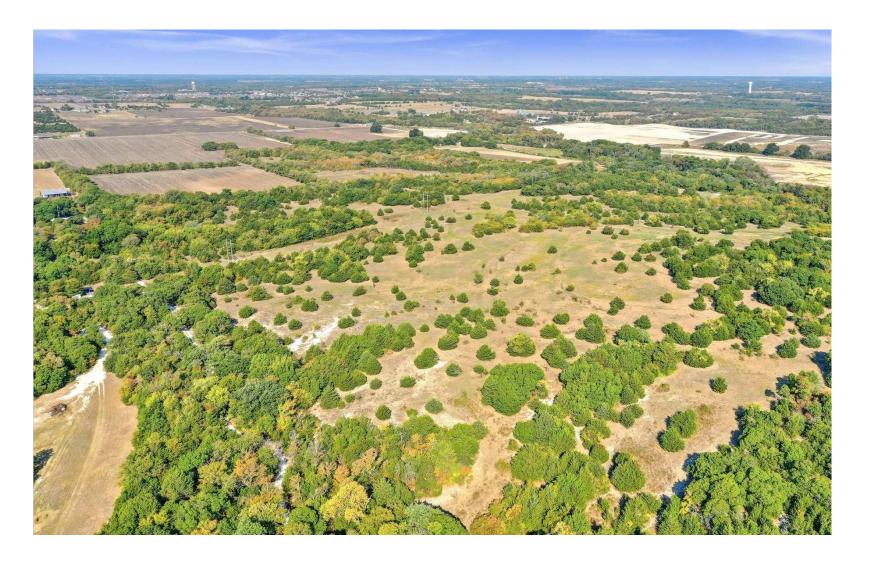

### ENDLESS POSSIBILITIES

33 ac located in the NE Section of the Anna ETJ. There is water and electric available in the area. Beautiful rolling acreage with scattered trees. Approx 690ft of frontage on CR 429.

### AMAZING PROPERTY FEATURES

- Located in the ETJ
- Water Available
- Electric Available
- Beautiful Rolling Acreage
- Scattered Trees
- Approx 690ft of Road Frontage

- Road Frontage on CR 429
- Anna ISD
- Current Ag Valuation in place
- Unzoned
- Fenced Property
- 33.30 Acres