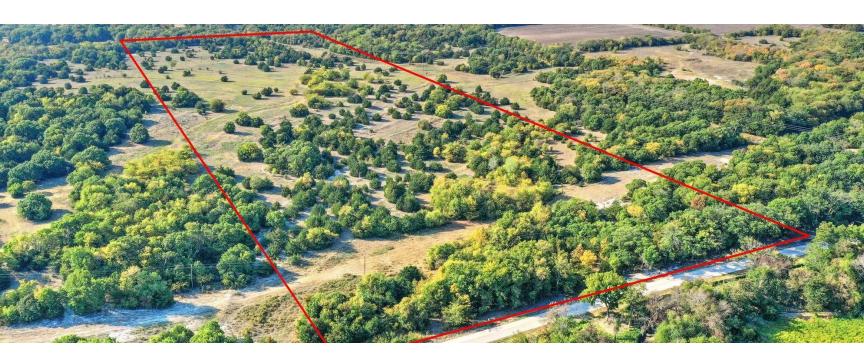

### ENDLESS POSSIBILITIES

33 ac located in the NE Section of the Anna ETJ. There is water and electric available in the area. Beautiful rolling acreage with scattered trees. Approx 690ft of frontage on CR 429.

## LOCATION, LOCATION, LOCATION

From Hwy 5 go East on CR 1106. Road curves to the south, at next intersection turn left on CR 429. Property will be on the right. (South)

\$1,600,000 33 ACRES

### AMAZING PROPERTY FEATURES

- Located in the ETJ
- Water Available
- Electric Available
- Beautiful Rolling Acreage
- Scattered Trees
- Approx 690ft of Road Frontage

- Road Frontage on CR 429
- Anna ISD
- Current Ag Valuation in place
- Unzoned
- Fenced Property
- 33.30 Acres