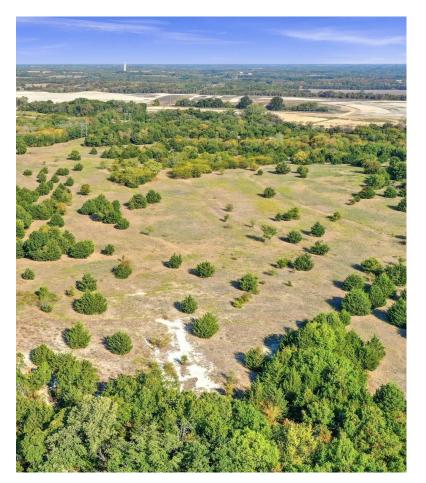

### ENDLESS POSSIBILITIES

33 ac located in the NE Section of the Anna ETJ. There is water and electric available in the area. Beautiful rolling acreage with scattered trees. Approx 690ft of frontage on CR 429.

### AMAZING PROPERTY FEATURES

- Located in the ETJ
- Water Available
- Electric Available
- Beautiful Rolling Acreage
- Scattered Trees
- Approx 690ft of Road Frontage

- Road Frontage on CR 429
- Anna ISD
- Current Ag Valuation in place
- Unzoned
- Fenced Property
- 33.30 Acres