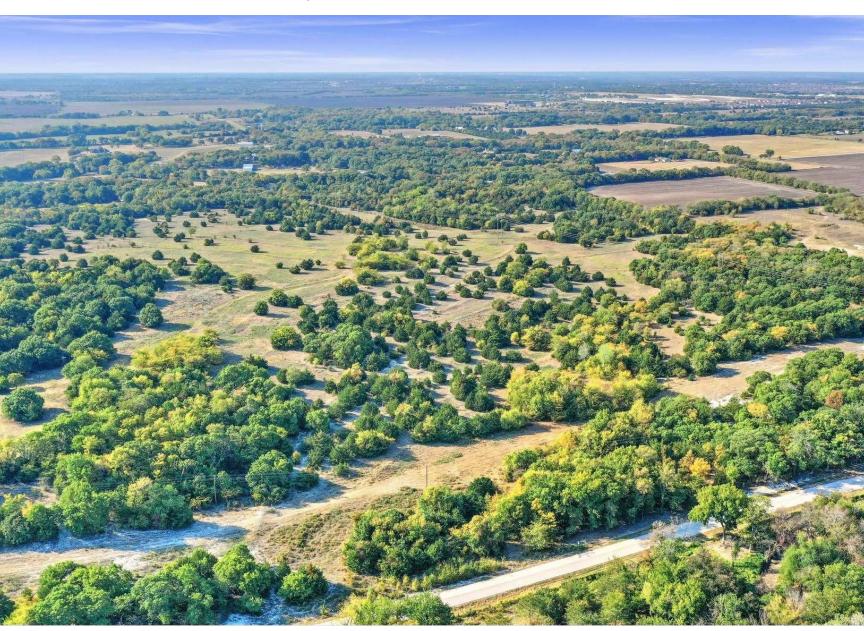

### ENDLESS POSSIBILITIES

33 ac located in the NE Section of the Anna ETJ. There is water and electric available in the area. Beautiful rolling acreage with scattered trees. Approx 690ft of frontage on CR 429.

This property is located in the Anna ISD and currently has the Ag Valuation in place. Large residential development going in across the road.

### AMAZING PROPERTY FEATURES

- Located in the ETJ
- Water Available
- Electric Available
- Beautiful Rolling Acreage
- Scattered Trees
- Approx 690ft of Road Frontage

- Road Frontage on CR 429
- Anna ISD
- Current Ag Valuation in place
- Unzoned
- Fenced Property
- 33.30 Acres