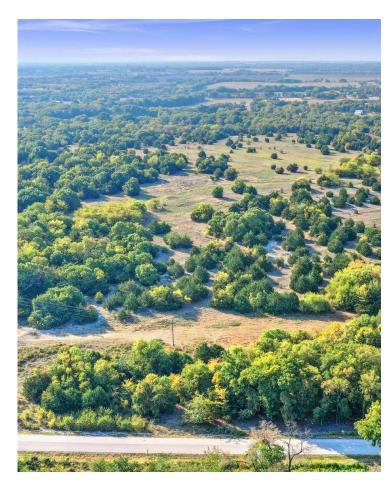

### ENDLESS POSSIBILITIES

33 ac located in the NE Section of the Anna ETJ. There is water and electric available in the area. Beautiful rolling acreage with scattered trees. Approx 690ft of frontage on CR 429.

### AMAZING PROPERTY FEATURES

- Located in the ETJ
- Water Available
- Electric Available
- Beautiful Rolling Acreage
- Scattered Trees
- Approx 690ft of Road Frontage

- Road Frontage on CR 429
- Anna ISD
- Current Ag Valuation in place
- Unzoned
- Fenced Property
- 33.30 Acres