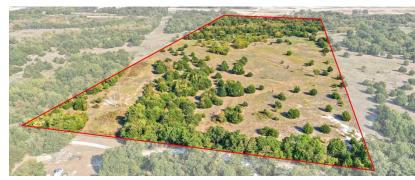

### ENDLESS POSSIBILITIES

33 ac located in the NE Section of the Anna ETJ. There is water and electric available in the area. Beautiful rolling acreage with scattered trees. Approx 690ft of frontage on CR 429.

## LOCATION, LOCATION, LOCATION

From Hwy 5 go East on CR 1106. Road curves to the south, at next intersection turn left on CR 429. Property will be on the right. (South)

\$1,600,000 33 ACRES

### AMAZING PROPERTY FEATURES

- Located in the ETJ
- Water Available
- Electric Available
- Beautiful Rolling Acreage
- Scattered Trees
- Approx 690ft of Road Frontage

- Road Frontage on CR 429
- Anna ISD
- Current Ag Valuation in place
- Unzoned
- Fenced Property
- 33.30 Acres