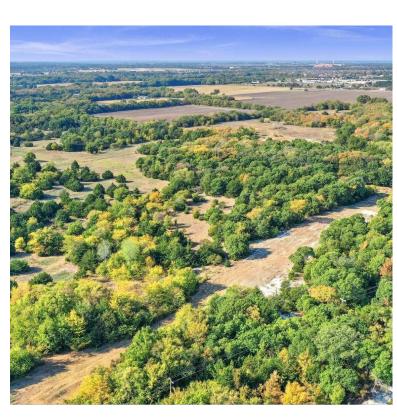

### ENDLESS POSSIBILITIES

33 ac located in the NE Section of the Anna ETJ. There is water and electric available in the area. Beautiful rolling acreage with scattered trees. Approx 690ft of frontage on CR 429.

This property is located in the Anna ISD and currently has the Ag Valuation in place. Large residential development going in across the road.

### AMAZING PROPERTY FEATURES

- Located in the ETJ
- Water Available
- Electric Available
- Beautiful Rolling Acreage
- Scattered Trees
- Approx 690ft of Road Frontage

- Road Frontage on CR 429
- Anna ISD
- Current Ag Valuation in place
- Unzoned
- Fenced Property
- 33.30 Acres