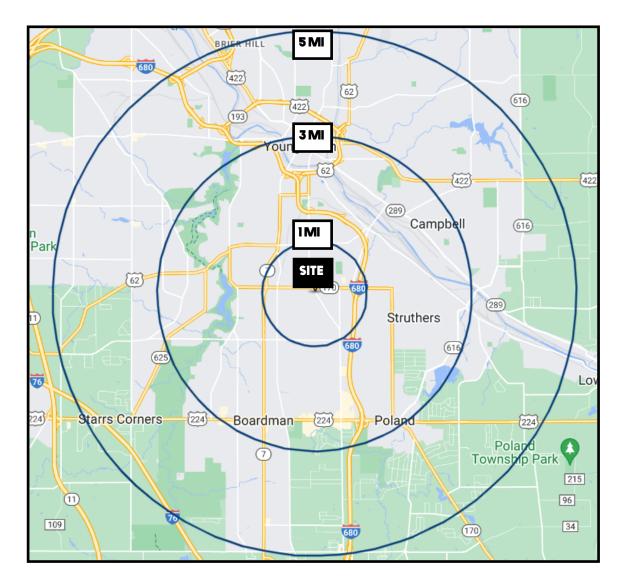

## **SITE INFORMATION**

| DEMOGRAPHICS      | 1MI      | 3 MI     | 5 MI     |
|-------------------|----------|----------|----------|
| POPULATION        | 10,508   | 67,463   | 143,668  |
| HOUSEHOLDS        | 4,222    | 28,286   | 59,080   |
| MEDIAN AGE        | 38       | 42       | 42       |
| AVERAGE HH INCOME | \$46,428 | \$53,157 | \$59,067 |