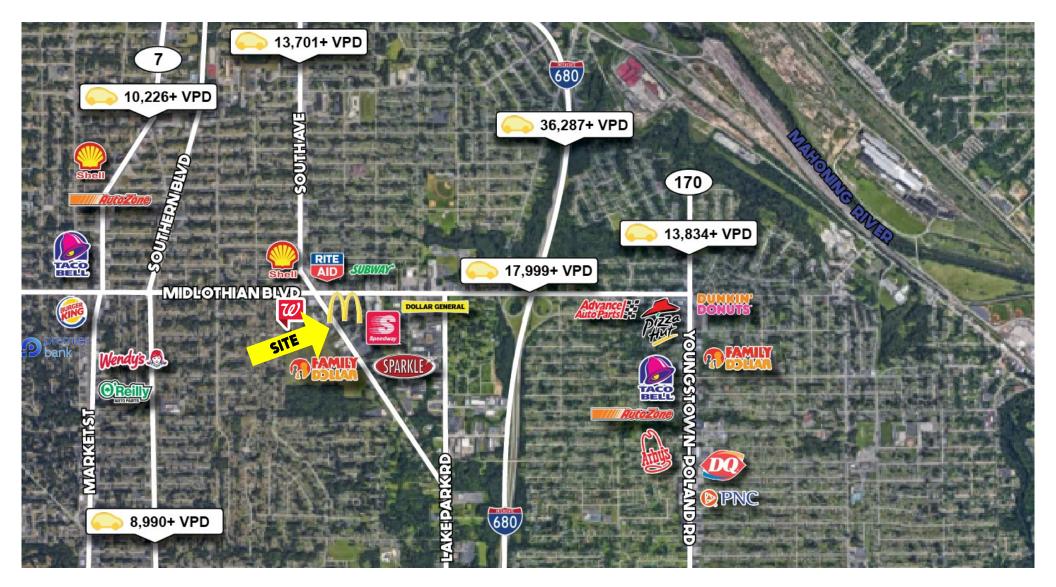

# **AERIAL MAP**

Office: 330.757.4889 | Fax: 330.294.5622 | 3830 Starr Centre, Suite 2, Canfield, OH 44406

#### **TRAFFIC**

South Ave = 8,539 VPD