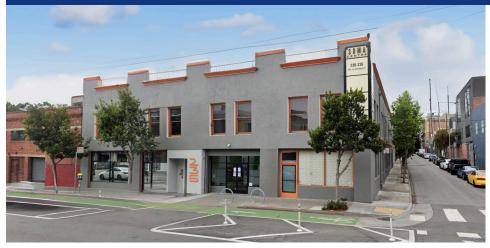

## FOR LEASE OFFICE SPACES | \$1.50 MG PSF

230-236 8th Street, San Francisco, CA 94103

Zoning Info

## **PROPERTY DETAILS**

- Available Now!
- Located in the heart of SOMA
- Building Size: ±19,520 sq.ft.
- Available Spaces:
  - Ground Floor Suite E: ±7,235 SF
  - 2nd Floor Suite A: ±3,291 SF
  - 2nd Floor Suite C: ±1,952 SF
- Exposed ceilings and Sky Lights
- Stories: 2
- Zoning: WMUG (WSoMa Mixed Use General)
- Easy Freeway Access to 101 and I-80
- A Walker's & Rider's Paradise (99 Walk Score / 100 Transit Score)