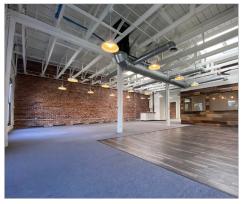

## **PROPERTY DETAILS**

- Available Now!
- Located in the heart of SOMA
- Building Size: ±19,520 sq.ft.
- Available Spaces:
  - Ground Floor Suite E: ±7,235 SF
  - 2nd Floor Suite A: ±3,291 SF
  - 2nd Floor Suite C: ±1,952 SF
- Exposed ceilings and Sky Lights
- Stories: 2
- Zoning: WMUG (WSoMa Mixed Use General)
- Easy Freeway Access to 101 and I-80
- A Walker's & Rider's Paradise (99 Walk Score / 100 Transit Score)