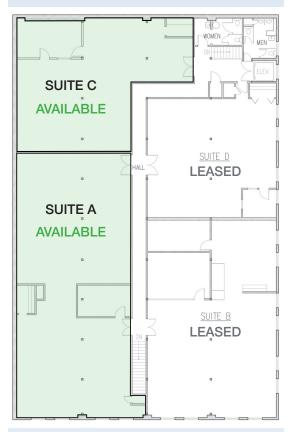

## 2nd Level Floor Plan

## **PROPERTY DETAILS**

- Available Now!
- Located in the heart of SOMA
- Building Size: ±19,520 sq.ft.
- Available Spaces:
  - Ground Floor Suite E: ±7,235 SF
  - 2nd Floor Suite A: ±3,291 SF
  - 2nd Floor Suite C: ±1,952 SF
- Exposed ceilings and Sky Lights
- Stories: 2
- Zoning: WMUG (WSoMa Mixed Use General)
- Easy Freeway Access to 101 and I-80
- A Walker's & Rider's Paradise (99 Walk Score / 100 Transit Score)