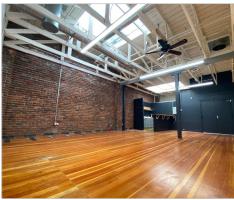

## **PROPERTY DETAILS**

- Available Now!
- Located in the heart of SOMA
- Building Size: ±19,520 sq.ft.
- Available Spaces:
  - Ground Floor Suite E: ±7,235 SF
  - 2nd Floor Suite A: ±3,291 SF
  - 2nd Floor Suite C: ±1,952 SF
- Exposed ceilings and Sky Lights
- Stories: 2
- Zoning: WMUG (WSoMa Mixed Use General)
- Easy Freeway Access to 101 and I-80
- A Walker's & Rider's Paradise (99 Walk Score / 100 Transit Score)