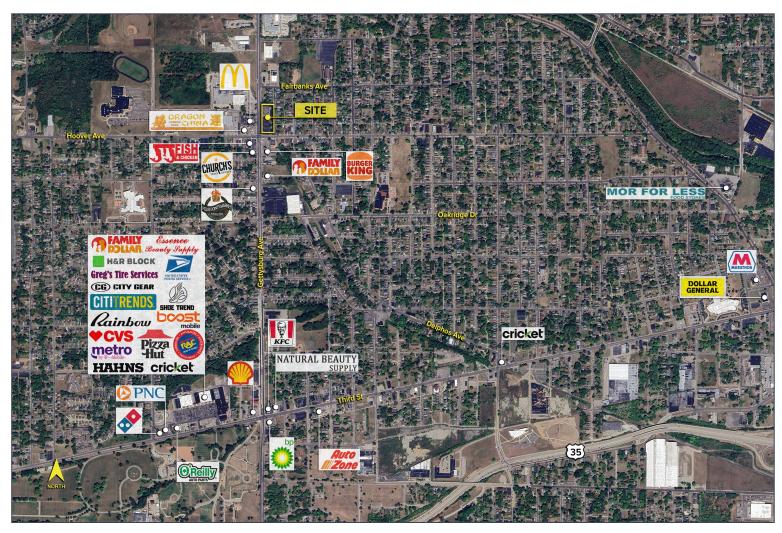

## 4121 Hoover Avenue – Dayton, Ohio

#### **PROPERTY FEATURES**

- 15,120 square feet available
- (1) overhead door
- 2.00 acre corner lot
- Former Walgreens located at the hard corner of N. Gettysburg Avenue and Hoover Avenue
- Absolute NNN lease set to expire March 2028
- Great for Investment/Development
   Opportunity/Retail/Automotive/Carwash/Restaurant/
   Multi-Tenant and more
- · Excellent visibility with high traffic counts
- Surrounded by retailers
- Sale Price: \$3,000,000 (\$198.41/sq. ft.)