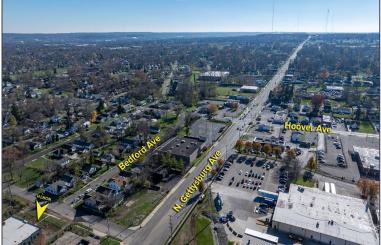

# 4121 HOOVER AVENUE DAYTON, OHIO

RETAIL FOR SALE 15,120 Square Feet Available

## 4121 Hoover Avenue – Dayton, Ohio

| TRAFFIC COUNTS (TWO-WAY) |                                     |  |
|--------------------------|-------------------------------------|--|
| 6,882                    | Hoover Ave. E of N. Gettysburg Ave. |  |
| 8,052                    | Hoover Ave. W of N. Gettysburg Ave. |  |
| 11,895                   | N. Gettysburg Ave. S of Hoover Ave. |  |
| 12,886                   | N. Gettysburg Ave. N of Hoover Ave. |  |