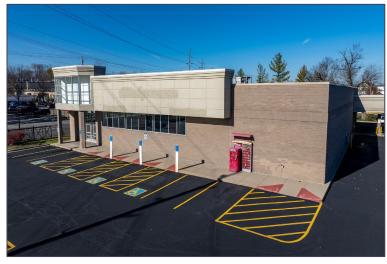

#### **CLOSED WALGREENS**

#### **PROPERTY FEATURES**

- 15,120 square feet available
- (1) overhead door
- 2.00 acre corner lot
- Former Walgreens located at the hard corner of N. Gettysburg Avenue and Hoover Avenue
- Absolute NNN lease set to expire March 2028
- Great for Investment/Development
   Opportunity/Retail/Automotive/Carwash/Restaurant/
   Multi-Tenant and more
- · Excellent visibility with high traffic counts
- Surrounded by retailers
- Sale Price: \$3,000,000 (\$198.41/sq. ft.)