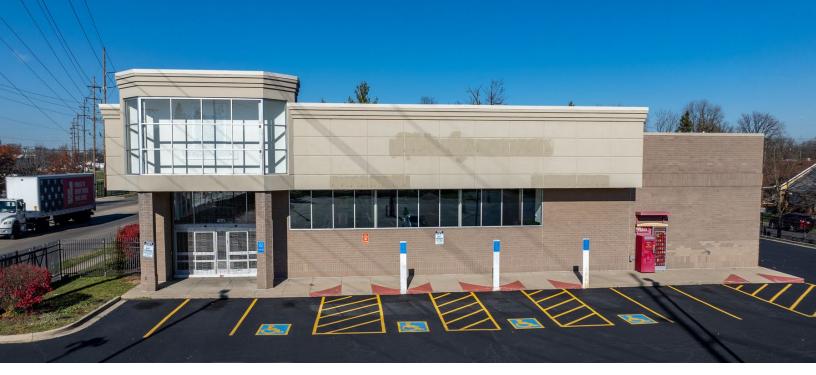

# 4121 HOOVER AVENUE DAYTON, OHIO

RETAIL FOR SALE 15,120 Square Feet Available

#### **CLOSED WALGREENS**

#### **PROPERTY FEATURES**

- 15,120 square feet available
- (1) overhead door
- 2.00 acre corner lot
- Former Walgreens located at the hard corner of N. Gettysburg Avenue and Hoover Avenue
- Absolute NNN lease set to expire March 2028
- Great for Investment/Development
   Opportunity/Retail/Automotive/Carwash/Restaurant/
   Multi-Tenant and more
- · Excellent visibility with high traffic counts
- Surrounded by retailers
- Sale Price: \$3,000,000 (\$198.41/sq. ft.)