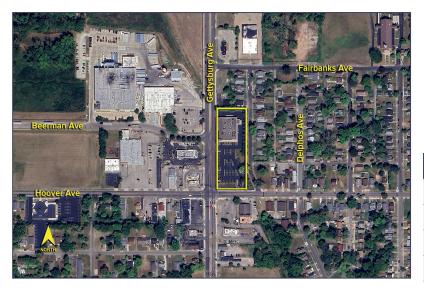

ent/Development
   Opportunity/Retail/Automotive/Carwash/Restaurant/
   Multi-Tenant and more
- · Excellent visibility with high traffic counts
- Surrounded by retailers
- Sale Price: \$3,000,000 (\$198.41/sq. ft.)



For more information, please contact:

STEVE GORDON (248) 948 0101 sgordon@signatureassociates.com

MARVIN PETROUS (248) 359 0647 mpetrous@signatureassociates.com JEROME ABOOD (517) 374 1100 jabood@signatureassociates.com

#### **Additional Photos**













For more information, please contact:

**STEVE GORDON** (248) 948 0101

**MARVIN PETROUS** (248) 359 0647

**JEROME ABOOD** (517) 374 1100

SIGNATURE ASSOCIATES
One Towne Square, Suite 1200
Southfield, MI 48076
www.signatureassociates.com

#### Site Plan





## 4121 Hoover Avenue – Dayton, Ohio

### Retail For Sale



| DEMOGRAPHICS |            |                |
|--------------|------------|----------------|
|              | POPULATION | MED. HH INCOME |
| 1 MILE       | 9,139      | \$38,124       |
| 3 MILE       | 71,926     | \$40,531       |
| 5 MILE       | 146,975    | \$46,985       |

| TRAFFIC COUNTS (TWO-WAY) |                                     |  |
|--------------------------|-------------------------------------|--|
| 6,882                    | Hoover Ave. E of N. Gettysburg Ave. |  |
| 8,052                    | Hoover Ave. W of N. Gettysburg Ave. |  |
| 11,895                   | N. Gettysburg Ave. S of Hoover Ave. |  |
| 12,886                   | N. Gettysburg Ave. N of Hoover Ave. |  |



For more information, please contact:

**STEVE GORDON** (248) 948 0101

**MARVIN PETROUS** (