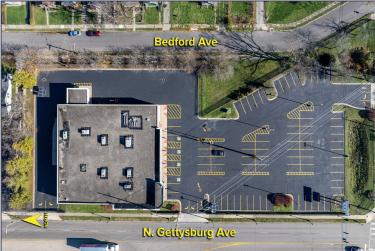

AIL FOR SALE 15,120 Square Feet Available



#### **CLOSED WALGREENS**



#### **PROPERTY FEATURES**

- 15,120 square feet available
- (1) overhead door
- 2.00 acre corner lot
- Former Walgreens located at the hard corner of N. Gettysburg Avenue and Hoover Avenue
- Absolute NNN lease set to expire March 2028
- Great for Investment/Development
   Opportunity/Retail/Automotive/Carwash/Restaurant/
   Multi-Tenant and more
- · Excellent visibility with high traffic counts
- Surrounded by retailers
- Sale Price: \$3,000,000 (\$198.41/sq. ft.)



For more information, please contact:

STEVE GORDON (248) 948 0101 sgordon@signatureassociates.com

MARVIN PETROUS (248) 359 0647 mpetrous@signatureassociates.com JEROME ABOOD (517) 374 1100 jabood@signatureassociates.com

#### **Additional Photos**













For more information, please contact:

**STEVE GORDON** (248) 948 0101

**MARVIN PETROUS** (248) 359 0647

**JEROME ABOOD** (517) 374 1100

SIGNATURE ASSOCIATES
One Towne Square, Suite 1200
Southfield, MI 48076
www.signatureassociates.com

#### Site Plan





## 4121 Hoover Avenue – Dayton, Ohio

### Retail For Sale



| DEMOGRAPHICS |            |                |
|--------------|------------|----------------|
|              | POPULATION | MED. HH INCOME |
| 1 MILE       | 9,139      | \$38,124       |
| 3 MILE       | 71,926     | \$40,531       |
| 5 MILE       | 146,975    | \$46,985       |

| TRAFFIC COUNTS (TWO-WAY) |                                     |  |
|--------------------------|-------------------------------------|--|
| 6,882                    | Hoover Ave. E of