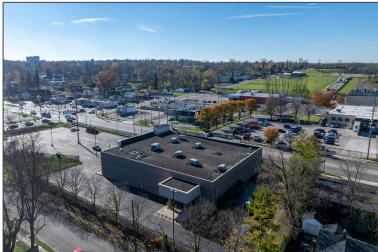

SALE 15,120 Square Feet Available



#### **CLOSED WALGREENS**



#### **PROPERTY FEATURES**

- 15,120 square feet available
- (1) overhead door
- 2.00 acre corner lot
- Former Walgreens located at the hard corner of N. Gettysburg Avenue and Hoover Avenue
- Absolute NNN lease set to expire March 2028
- Great for Investment/Development
   Opportunity/Retail/Automotive/Carwash/Restaurant/
   Multi-Tenant and more
- · Excellent visibility with high traffic counts
- Surrounded by retailers
- Sale Price: \$3,000,000 (\$198.41/sq. ft.)



For more information, please contact:

STEVE GORDON (248) 948 0101 sgordon@signatureassociates.com

MARVIN PETROUS (248) 359 0647 mpetrous@signatureassociates.com JEROME ABOOD (517) 374 1100 jabood@signatureassociates.com

#### **Additional Photos**













For more information, please contact:

**STEVE GORDON** (248) 948 0101

**MARVIN PETROUS** (248) 359 0647

**JEROME ABOOD** (517) 374 1100

SIGNATURE ASSOCIATES
One Towne Square, Suite 1200
Southfield, MI 48076
www.signatureassociates.com

#### Site Plan





## 4121 Hoover Avenue – Dayton, Ohio

### Retail For Sale



| DEMOGRAPHICS |            |                |
|--------------|------------|----------------|
|              | POPULATION | MED. HH INCOME |
| 1 MILE       | 9,139      | \$38,124       |
| 3 MILE       | 71,926     | \$40,531       |
| 5 MILE       | 146,975    | \$46,985       |

| TRAFFIC COUNTS (TWO-WAY) |                                     |  |
|--------------------------|-------------------------------------|--|
| 6,882                    | Hoover Ave. E of N. Getty