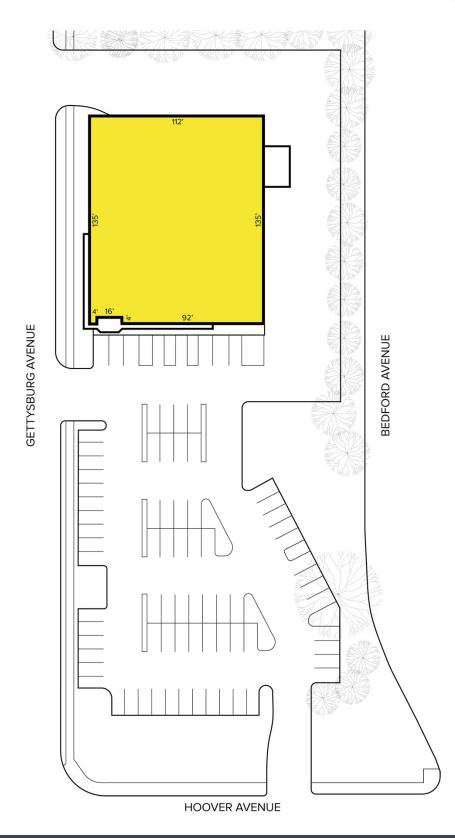

#### Site Plan

#### **PROPERTY FEATURES**

- 15,120 square feet available
- (1) overhead door
- 2.00 acre corner lot
- Former Walgreens located at the hard corner of N. Gettysburg Avenue and Hoover Avenue
- Absolute NNN lease set to expire March 2028
- Great for Investment/Development
   Opportunity/Retail/Automotive/Carwash/Restaurant/
   Multi-Tenant and more
- · Excellent visibility with high traffic counts
- Surrounded by retailers
- Sale Price: \$3,000,000 (\$198.41/sq. ft.)