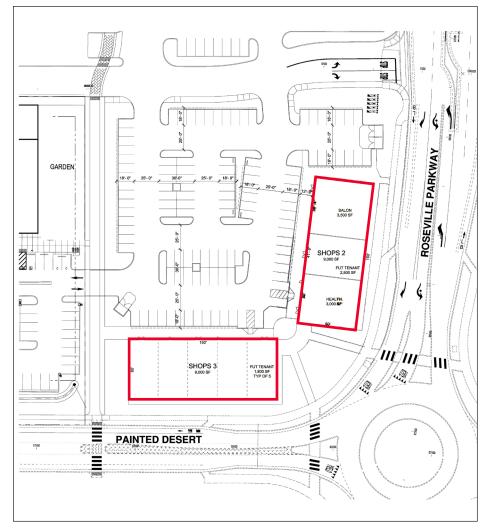

#### **PROPERTY PROFILE**

**Location:** NWC Roseville Pkwv. & Painted Desert Dr.

Roseville, CA 95747

**Spaces Available:** Shops 2 & 3

Up to ±9,000 SF

**Trade Area Neighbors:** Nugget Markets, Ben's Barketplace,

### **SITE PLAN**