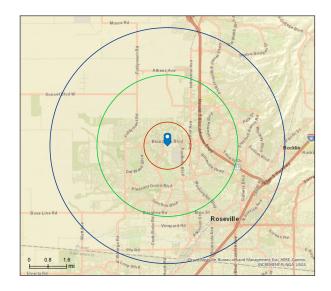

#### **DEMOGRAPHICS**

## NWC ROSEVILLE PKWY. & PAINTED DESERT DR. ROSEVILLE. CA

1 MILE

3 MILE

92,866

5 MILE

3 MILE

91,648

5 MILE 189,971

1 MILE

**35.4** YEARS OLD

3 MILE

**36.8** YEARS OLD

5 MILE

**37.0** YEARS OLD

### MED. HOUSEHOLD INCOME

\$128,197

\$104,596

5 MILE \$101,581