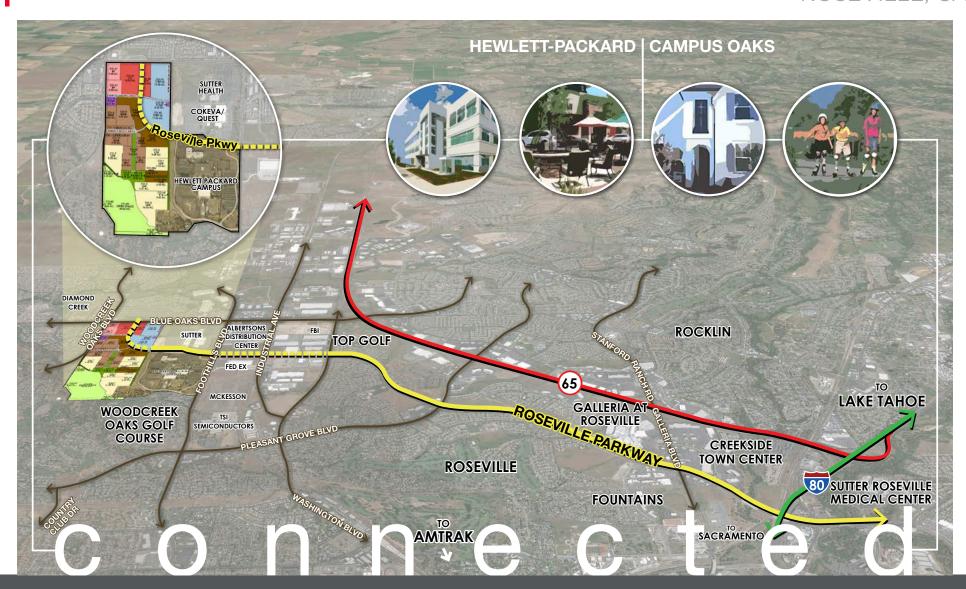

### **ROSEVILLE PKWY. EXTENSION**

Campus Oaks Town Center also sits right on the future Roseville Parkway extension that would connect travelers from Blue Oaks Blvd through to the other end of Roseville Parkway. Many are expected to travel this route to and from their workplace once completed, to alleviate the traffic of traveling on CA-65. The extension is expected to increase the average daily traffic count of this intersection from 39,100 ADT to 89,500 ADT once the project is completed.