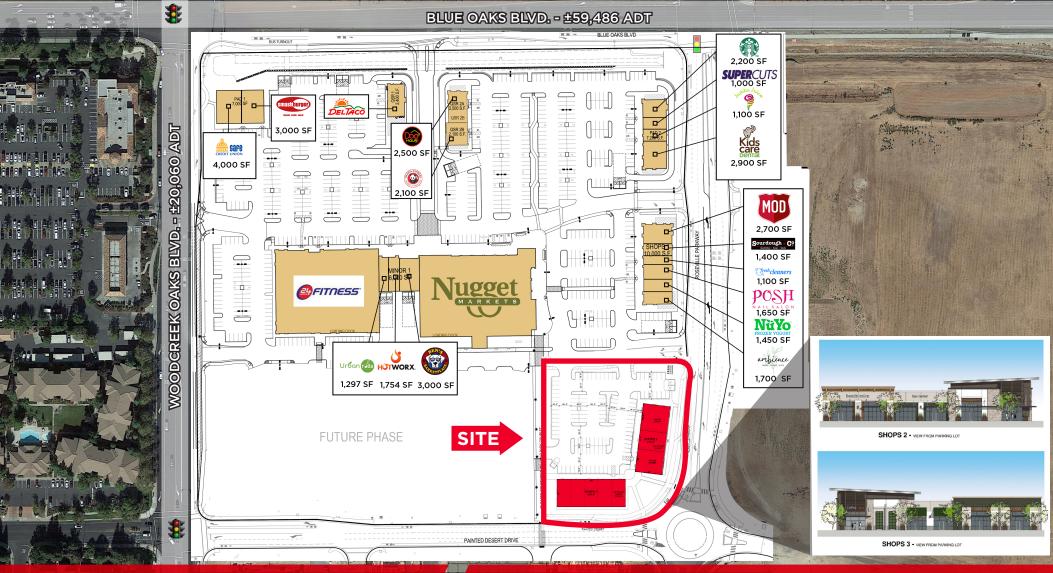

#### **PROPERTY PROFILE**

**Location:** NWC Roseville Pkwv. & Painted Desert Dr.

Roseville, CA 95747

**Spaces Available:** Shops 2 & 3

Up to ±9,000 SF

**Trade Area Neighbors:** Nugget Markets, Ben's Barketplace,

MOD Pizza, Starbucks, Sourdough & Co., NuYo Frozen Yogurt, Panda

Express, Del Taco, etc.

#### **PROPERTY HIGHLIGHTS**

An outparcel of Campus Oaks Town Center, new retail development anchored by Nugget Markets, this 38 acre center will service the surrounding neighborhood communities, as well as the numerous future housing developments. The Fiddyment Farms Specific Plan alone is expected to have ±5,195 new homes and they will be within minutes from the project site.

#### **TRAFFIC COUNTS**

BLUE OAKS BLVD. — — — — > 59,486 ADT

WOODCREEKS OAKS BLVD. — — > 20,060 ADT

Blair J. Wheatley Director +1 916 329 1547

blair.wheatley@cushwake.com LIC #01499974

**Chris Vang Senior Brokerage Coordinator** +1 916 617 4274 chris.vang@cushwake.com LIC #02078988

### **SITE PLAN**