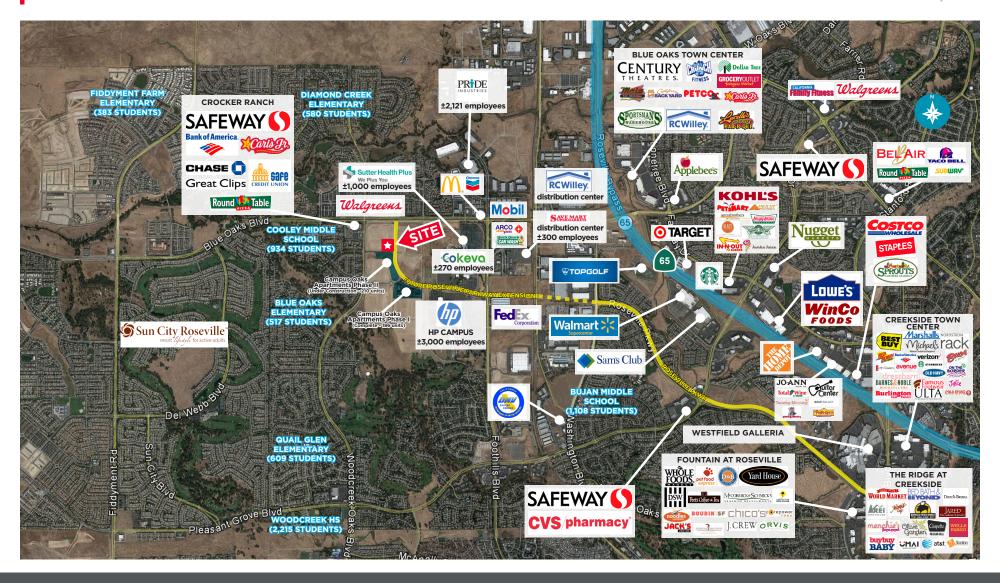

### **AERIAL**

#### **PROPERTY HIGHLIGHTS**

An outparcel of Campus Oaks Town Center, new retail development anchored by Nugget Markets, this 38 acre center will service the surrounding neighborhood communities, as well as the numerous future housing developments. The Fiddyment Farms Specific Plan alone is expected to have ±5,195 new homes and they will be within minutes from the project site.

Campus Oaks Town Center also sits right on the future Roseville Parkway extension that would connect travelers from Blue Oaks Blvd through to the other end of Roseville Parkway. Many are expected to travel this route to and from their workplace once completed, to alleviate the traffic of traveling on CA-65. The extension is expected to increase the average daily traffic count of this intersection from 39,100 ADT to 89,500 ADT once the project is completed.

With both the continued housing growth of Roseville and the addition of the Roseville Parkway extension, Campus Oaks will be a highly visible, local and regional accessible, and beneficial retail center providing many services for the neighboring communities.