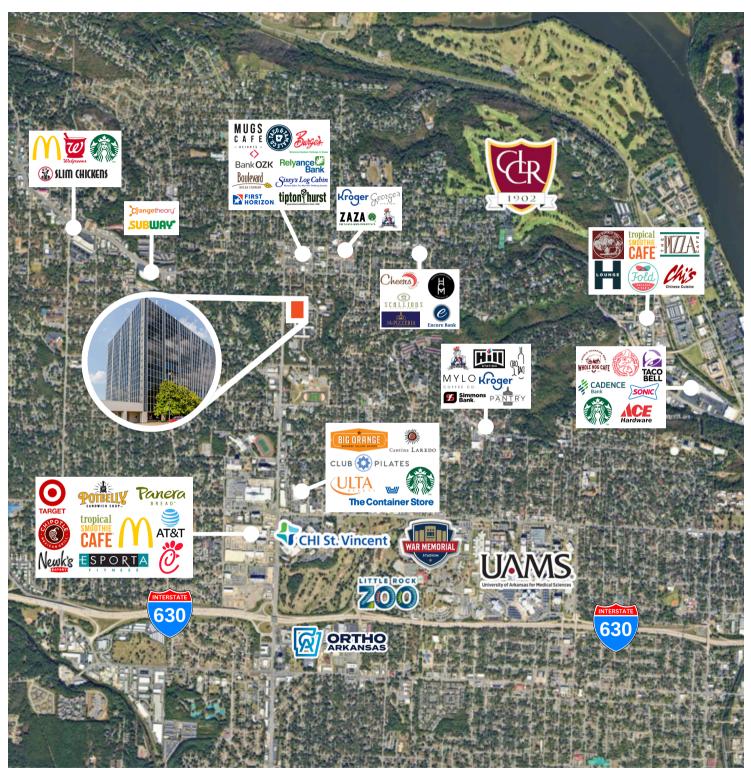

UP.COM KPATTON@RPMGROUP.COM











# PROPERTY INFORMATION

> LEASE RATE \$21.00/SF/YR
FULL SERVICE

> SUITES AVAILABLE 526-3,352 SF ±

> EXECUTIVE SUITES 100-200 SF ±

| SUITE 246 | 687 RSF <u>+</u>   |
|-----------|--------------------|
| SUITE 255 | 561 RSF <u>+</u>   |
| SUITE 270 | 1,376 RSF <u>+</u> |
| SUITE 365 | 1,850 RSF <u>+</u> |
| SUITE 460 | 526 RSF <u>+</u>   |
| SUITE 767 | 3,352 RSF <u>+</u> |
| SUITE 966 | 1,424 RSF <u>+</u> |
| SUITE 970 | 707 RSF <u>+</u>   |



Information is deemed reliable but is not guaranteed. Agency Disclosure: RPM Group is the agent for the owner of the property described herein. Rector Phillips Morse, Inc. dba RPM Group has an ownership interest in the property.

## KYLE PATTON

501.831.4534 | WWW.RPMGROUP.COM KPATTON@RPMGROUP.COM













Information is deemed reliable but is not guaranteed. Agency Disclosure: RPM Group is the agent for the owner of the property described herein. Rector Phillips Morse, Inc. dba RPM Group has an ownership interest in the property.

## KYLE PATTON

501.831.4534 | WWW.RPMGROUP.COM KPATTON@RPMGROUP.COM