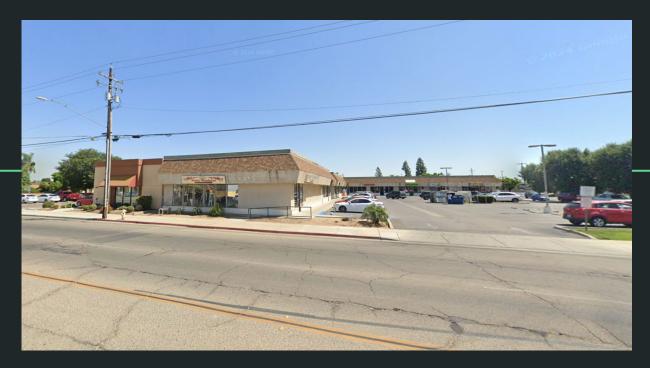

## RETAIL UNIT: 2,925 square feet FOR LEASE

## 1359 E Manning Ave Reedley CA 93654

Kirsten Kaiyala 213-810-3509 kirsten@evecap.com DRE #02150031

## \$1.25/SF NNN

- 2,925 SF retail end unit available
- Unit has high visibility on Manning Ave,
- Unit has two placements for building signage one facing parking lot and one facing the street
- Strip center is at the corner of a busy, signalized intersection
- Large parking lot can accommodate high traffic, and is easily accessible via both N Haney Ave and Manning Ave
- Wide open, clean unit with back storage area
- Large monument signage with preferred
  placement