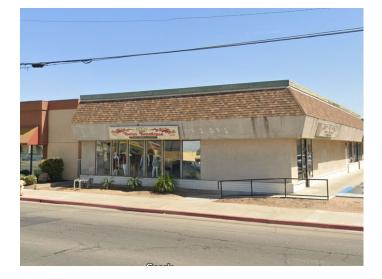

## RETAIL UNIT: 2,925 square feet FOR LEASE

## 1359 E Manning Ave Reedley CA 93654

Kirsten Kaiyala 213-810-3509 kirsten@evecap.com DRE #02150031

## \$1.25/SF NNN

- 2,925 SF retail end unit available
- Unit has high visibility on Manning Ave,
- Unit has two placements for building signage one facing parking lot and one facing the street
- Strip center is at the corner of a busy, signalized intersection
- Large parking lot can accommodate high traffic, and is easily accessible via both N Haney Ave and Manning Ave
- Wide open, clean unit with back storage area
- Large monument signage with preferred
  placement