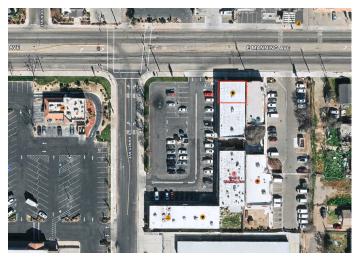

## \$1.25/SF NNN

- 2,925 SF retail end unit available
- Unit has high visibility on Manning Ave,
- Unit has two placements for building signage one facing parking lot and one facing the street
- Strip center is at the corner of a busy, signalized intersection
- Large parking lot can accommodate high traffic, and is easily accessible via both N Haney Ave and Manning Ave
- Wide open, clean unit with back storage area
- Large monument signage with preferred
  placement