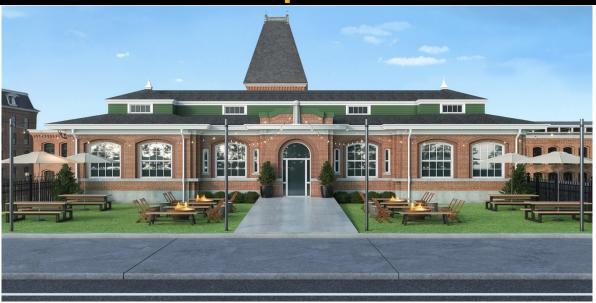

# Available... Restaurant, Brewery or Cafe at Ponemah Landing Taftville, CT!

"This location will transcend being just a Restaurant, Brewery or Cafe—it will become a premier destination for exceptional culinary experiences and unforgettable entertainment in a spectacular river view setting."

Your Dream of a Restaurant , Brewery or Cafe Space Awaits at Ponemah Landing, Taftville, CT!

Imagine your business thriving in the heart of a vibrant community, nestled in a stunningly historic yet modern space. **Ponemah Landing** is your golden opportunity to create a landmark restaurant, brewery, or café that will captivate the local community and beyond.

#### 3. Historic Elegance Meets Modern Convenience

Ponemah Landing is more than a retail space—it's a **destination steeped in charm and character**. This historic building has been thoughtfully restored to meet the demands of today's discerning business owners, combining timeless aesthetics with cutting-edge functionality.