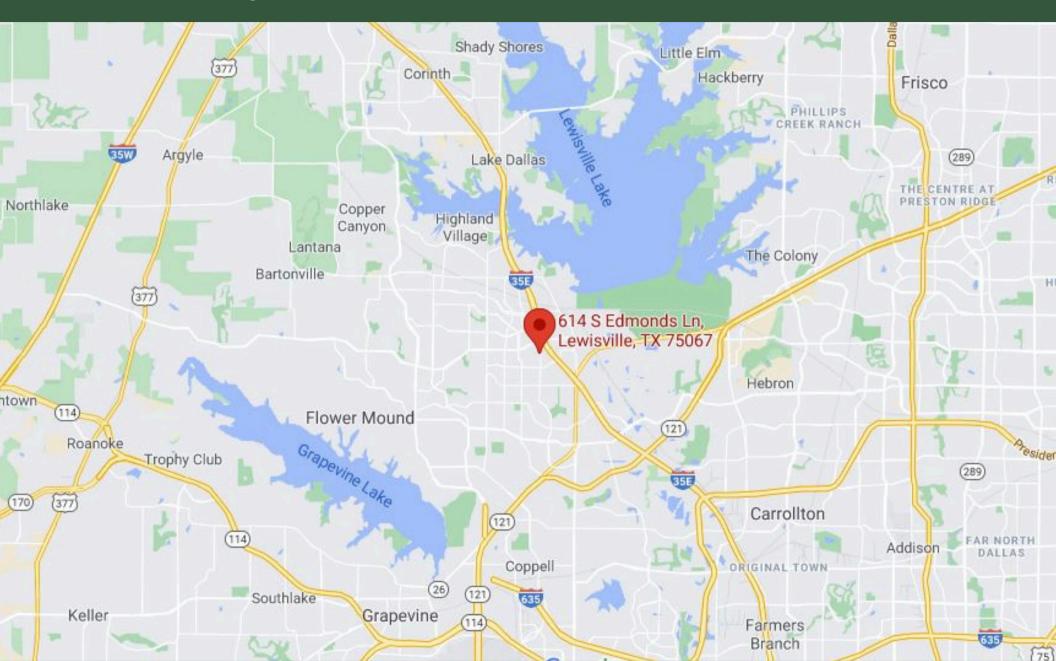

614 S. Edmonds Lane, Ste 203, Lewisville, TX 75067

### **PROPERTY DETAILS**

Edmonds Plaza offers medical and traditional office spaces of all sizes. This is a central DFW location with easy access to I-35. Small and large offices available! Call Broker today for more details!