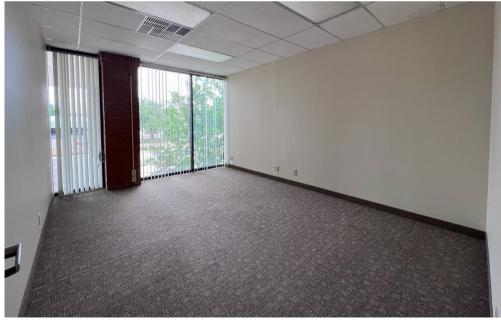

### **SPACE DETAILS**

- Rental Rate: \$14.00/SF
- Size: 1,250 SF
- Term: Negotiable
- Common Area Restrooms
- Shared Parking
- Corner Space

### **LEASE HIGHLIGHTS**

- Term: Negotiable
- Modified Gross lease
- Monument Signage\*
- Glass Storefronts

### **PROPERTY DETAILS**

Edmonds Plaza offers medical and traditional office spaces of all sizes. This is a central DFW location with easy access to I-35. Small and large offices available! Call Broker today for more details!