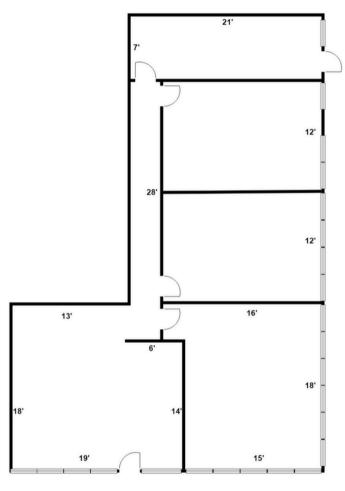

### **SPACE DETAILS**

- Rental Rate: \$14.00/SF
- Size: 1,250 SF
- Term: Negotiable
- Common Area Restrooms
- Shared Parking
- Corner Space