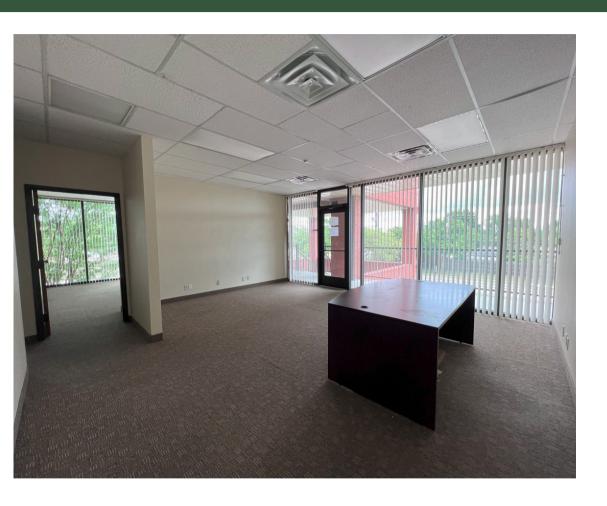

### **SPACE DETAILS**

- Rental Rate: \$14.00/SF
- Size: 1,250 SF
- Term: Negotiable
- Common Area Restrooms
- Shared Parking
- Corner Space

### **PROPERTY DETAILS**

Edmonds Plaza offers medical and traditional office spaces of all sizes. This is a central DFW location with easy access to I-35. Small and large offices available! Call Broker today for more details!