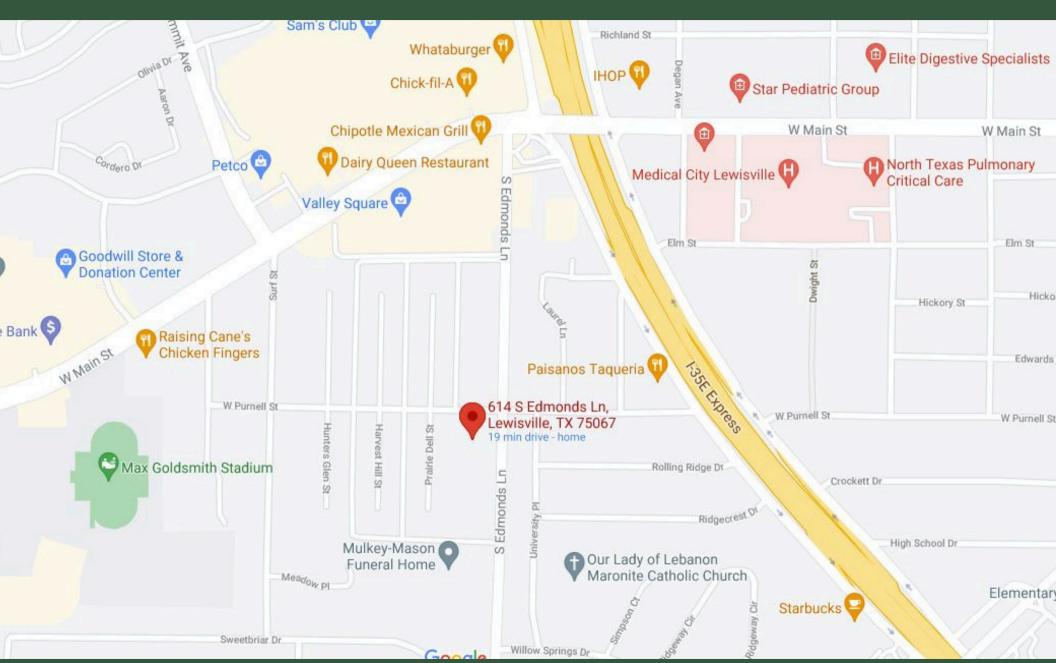

614 S. Edmonds Lane, Ste 203, Lewisville, TX 75067

614 S. Edmonds Lane, Ste 203, Lewisville, TX 75067

614 S. Edmonds Lane, Ste 203, Lewisville, TX 75067

614 S. Edmonds Lane, Ste 203, Lewisville, TX 75067

614 S. Edmonds Lane, Ste 203, Lewisville, TX 75067