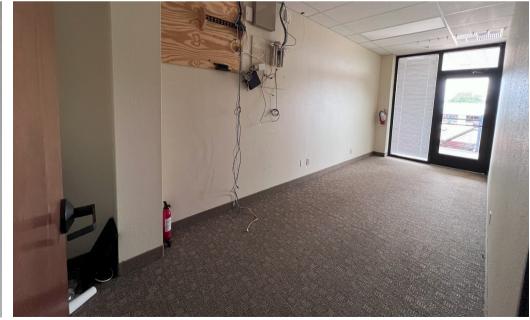

### **SPACE DETAILS**

- Rental Rate: \$14.00/SF
- Size: 1,250 SF
- Term: Negotiable
- Common Area Restrooms
- Shared Parking
- Corner Space

### **LEASE HIGHLIGHTS**

- Term: Negotiable
- Modified Gross lease
- Monument Signage\*
- Glass Storefronts

### **PROPERTY DETAILS**

Edmonds Plaza offers medical and traditional office spaces of all sizes. This is a central DFW location with easy access to I-35. Small and large offices available! Call Broker today for more details!