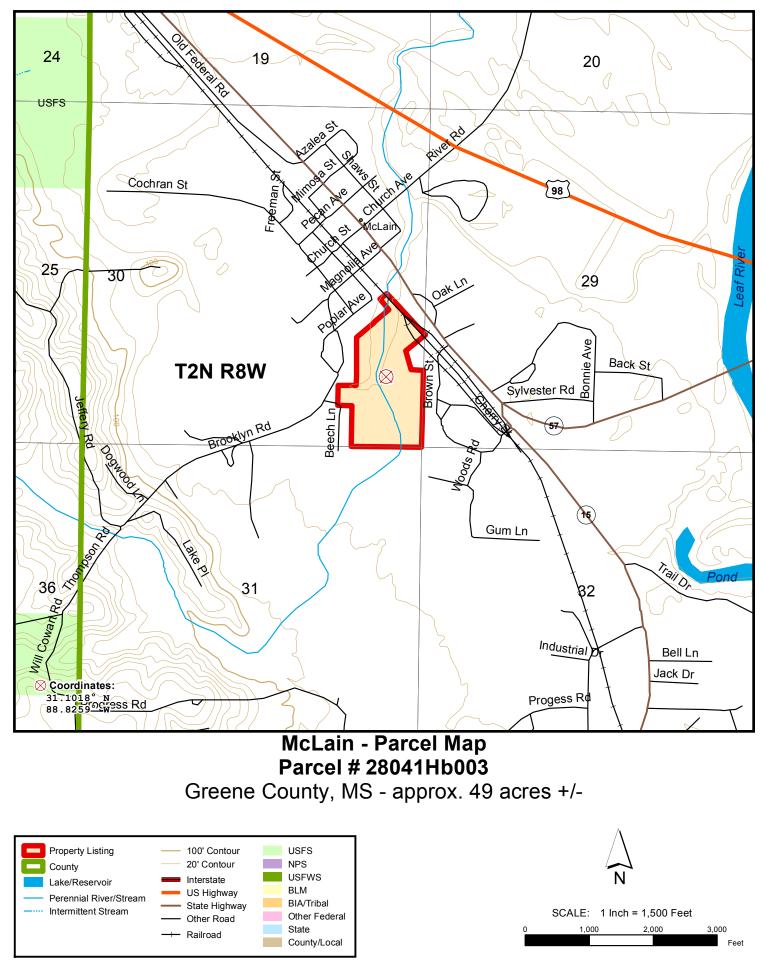

The property depicted on this map has not been surveyed. The acreage is an estimate based upon GIS data. The volume information in this report is based on current information in the seller's inventory system. The information is subject to change due to harvest activities and/or updates resulting from routine maintenance of the inventory system. Neither the owner nor its officers, directors, employees or agents represent or warrant the accuracy or completeness of the ownership acreage, the cover type acreage, timber inventory species, grade or volumes, legal or practical access to the property, or operability. 12/21/2016