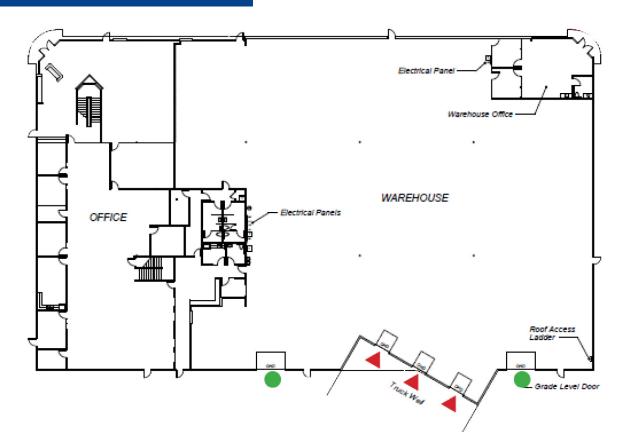

## Freestanding building available in Phoenix, AZ

- > ±36,498 SF building on 2.24 acres
- > ±25,967 SF warehouse
- > ±10,531 SF two-story office
- > 24' clear height
- > Three (3) dock-high doors with pit levelers and two (2) dock seal packages
- > Two (2) 12'x16' grade-level doors
- > Fenced and secured truck court
- > Wet sprinkler system
- > LED motion sensor lighting
- > 1,600 amp, 277/480V, 3 phase power
- > Evaporative cooling in warehouse
- > Sublease ends: 7/31/2028

### Warehouse Office

This document has been prepared by Colliers for advertising and general information only. Colliers makes no guarantees, representations or warranties of any kind, expressed or implied, regarding the information including, but not limited to, warranties of content, accuracy and reliability. Any interested party should undertake their own inquiries as to the accuracy of the information. Colliers excludes unequivocally all inferred or implied terms, conditions and warranties arising out of this document and excludes all liability for loss and damages arising there from. This publication is the copyrighted property of Colliers and /or its licensor(s). © 2024. All rights reserved. This communication is not intended to cause or induce breach of an existing listing agreement. Colliers International AZ, LLC.