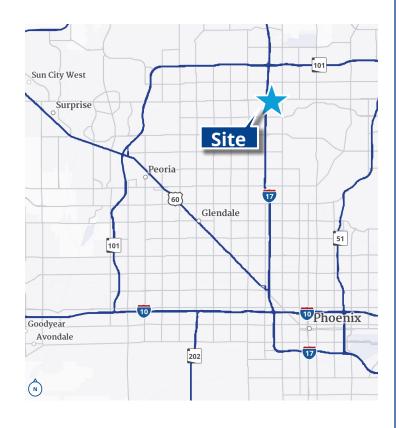

## Freestanding building available in Phoenix, AZ

- > ±36,498 SF building on 2.24 acres
- > ±25,967 SF warehouse
- > ±10,531 SF two-story office
- > 24' clear height
- > Three (3) dock-high doors with pit levelers and two (2) dock seal packages
- > Two (2) 12'x16' grade-level doors
- > Fenced and secured truck court
- > Wet sprinkler system
- > LED motion sensor lighting
- > 1,600 amp, 277/480V, 3 phase power
- > Evaporative cooling in warehouse
- > Sublease ends: 7/31/2028