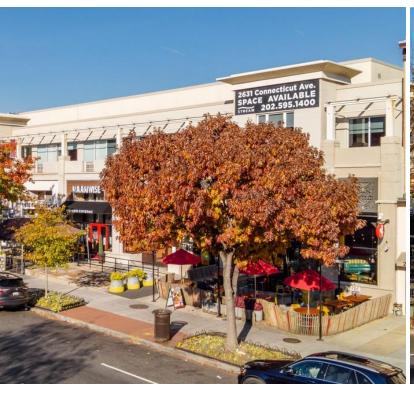

**Existing medical office buildout** 

2639 Connecticut Ave NW Suite 251 Washington DC 20008

- Term thru January 2027
- 2,991 SF
- Two 5-year renewal options
- Space is unique in that it has full kitchen buildout despite being located on 2nd floor of property