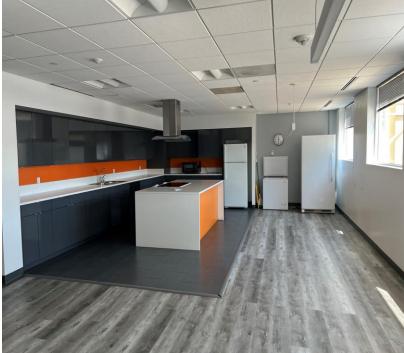

**Existing medical office buildout** 

2639 Connecticut Ave NW Suite 251 Washington DC 20008

- Term thru January 2027
- 2,991 SF
- Two 5-year renewal options
- Space is unique in that it has full kitchen buildout despite being located on 2nd floor of property