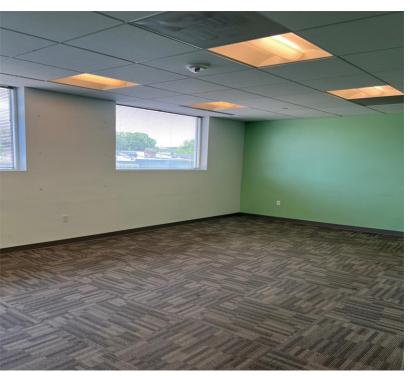

**Existing medical office buildout** 

2639 Connecticut Ave NW Suite 251 Washington DC 20008

- Term thru January 2027
- 2,991 SF
- Two 5-year renewal options
- Space is unique in that it has full kitchen buildout despite being located on 2nd floor of property