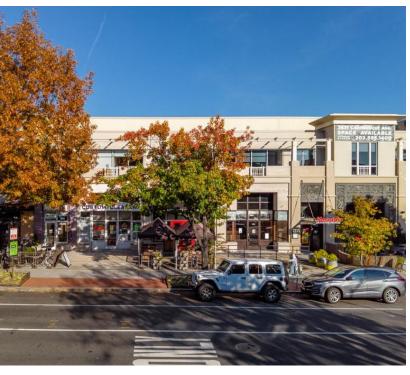

**Existing medical office buildout** 

2639 Connecticut Ave NW Suite 251 Washington DC 20008

- Term thru January 2027
- 2,991 SF
- Two 5-year renewal options
- Space is unique in that it has full kitchen buildout despite being located on 2nd floor of property