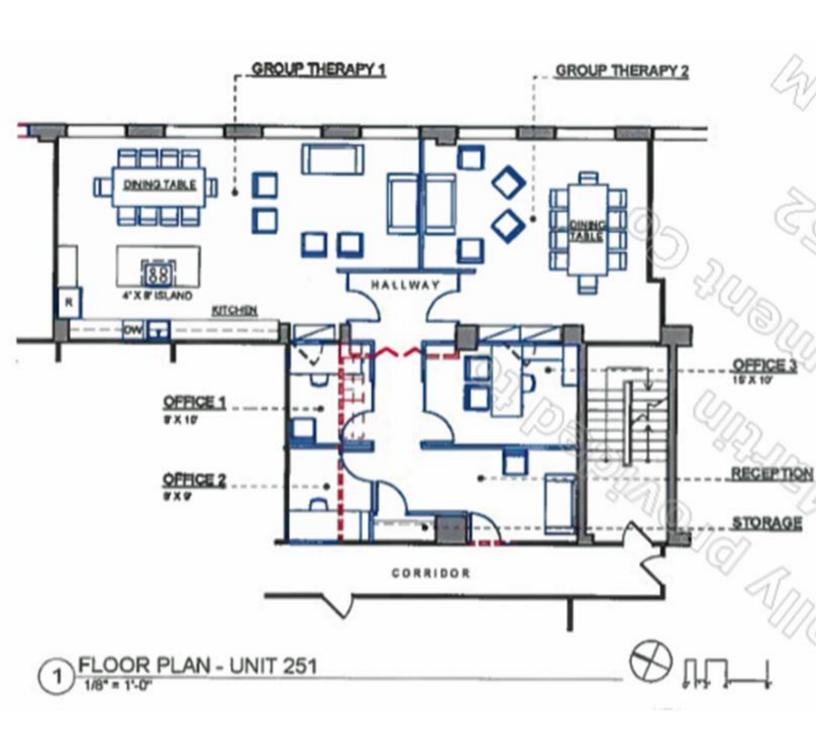

**Existing medical office buildout** 

2639 Connecticut Ave NW Suite 251 Washington DC 20008

- Term thru January 2027
- 2,991 SF
- Two 5-year renewal options
- Space is unique in that it has full kitchen buildout despite being located on 2nd floor of property