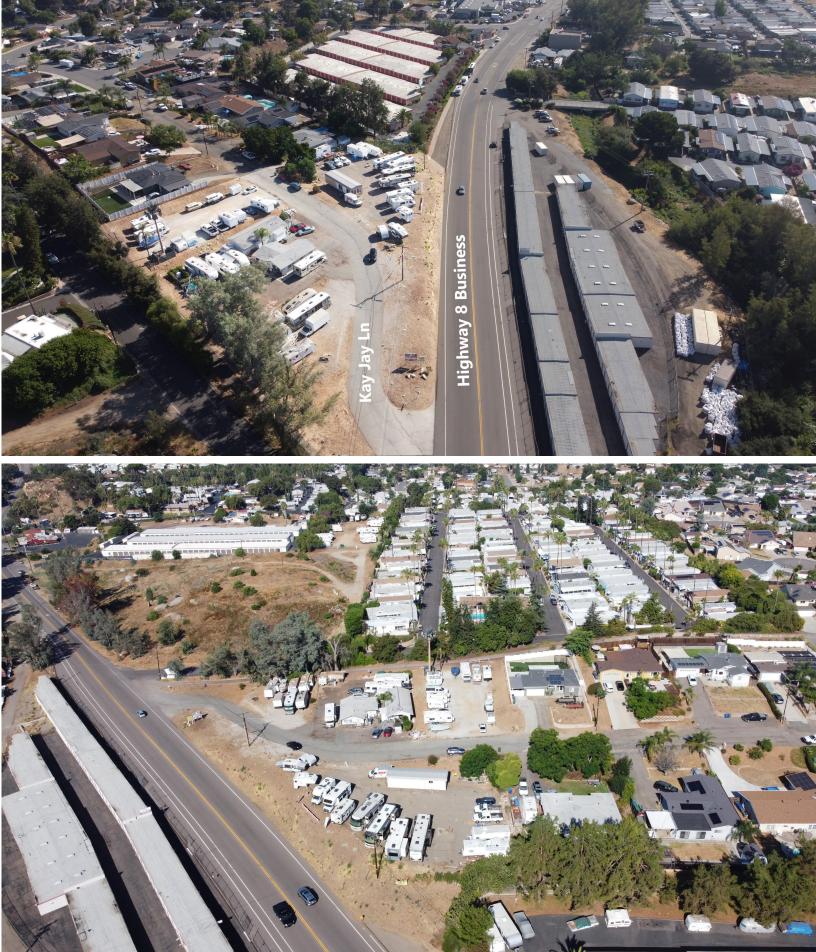

## **BUSINESS MAP**

#### AVAILABLE SPACES OFFERING SUMMARY

| BUILDING SF: | 1,787       | PROPERTY OVERVIEW                               |
|--------------|-------------|-------------------------------------------------|
|              |             | * Available 1.42 Acre C-36 Commercial lot       |
| LOT SIZE:    |             | * 1,787 two free standing buildings             |
|              |             | * Currently being used as an RV Sales, service, |
|              | 1.42 Acres  | storage business                                |
| LEASE RATE:  |             | * Close access to Interstate 8                  |
|              | Call Broker | * The lot can be demised                        |
|              |             | * Call Ben to get the lease information         |
|              |             | 619-840-6692                                    |
| ZONING:      | C-36        |                                                 |