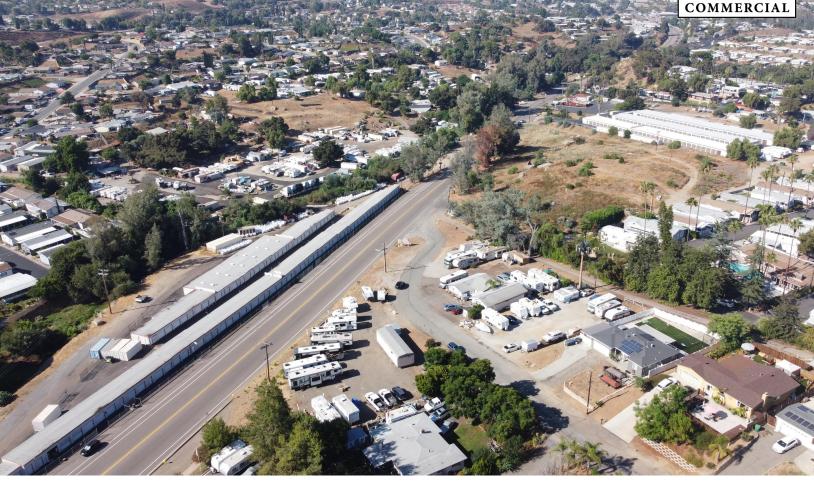

### PROPERTY PHOTOS 13606 HIGHWAY 8 BUSINESS

13606 HIGHWAY 8 BUSINESS

**LOCATION MAPS** 

#### AVAILABLE SPACES OFFERING SUMMARY

| BUILDING SF: | 1,787       | PROPERTY OVERVIEW                               |
|--------------|-------------|-------------------------------------------------|
|              |             | * Available 1.42 Acre C-36 Commercial lot       |
| LOT SIZE:    |             | * 1,787 two free standing buildings             |
|              |             | * Currently being used as an RV Sales, service, |
|              | 1.42 Acres  | storage business                                |
| LEASE RATE:  |             | * Close access to Interstate 8                  |
|              | Call Broker | * The lot can be demised                        |
|              |             | * Call Ben to get the lease information         |
|              |             | 619-840-6692                                    |
| ZONING:      | C-36        |                                                 |