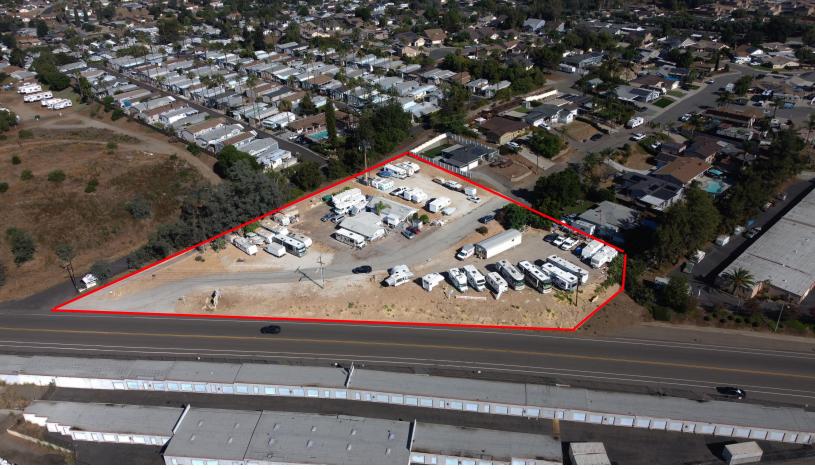

### AERIAL MAP 13606 HIGHWAY 8 BUSINESS

#### AVAILABLE SPACES OFFERING SUMMARY

| BUILDING SF: | 1,787       | PROPERTY OVERVIEW                               |
|--------------|-------------|-------------------------------------------------|
|              |             | * Available 1.42 Acre C-36 Commercial lot       |
| LOT SIZE:    |             | * 1,787 two free standing buildings             |
|              |             | * Currently being used as an RV Sales, service, |
|              | 1.42 Acres  | storage business                                |
| LEASE RATE:  |             | * Close access to Interstate 8                  |
|              | Call Broker | * The lot can be demised                        |
|              |             | * Call Ben to get the lease information         |
|              |             | 619-840-6692                                    |
| ZONING:      | C-36        |                                                 |