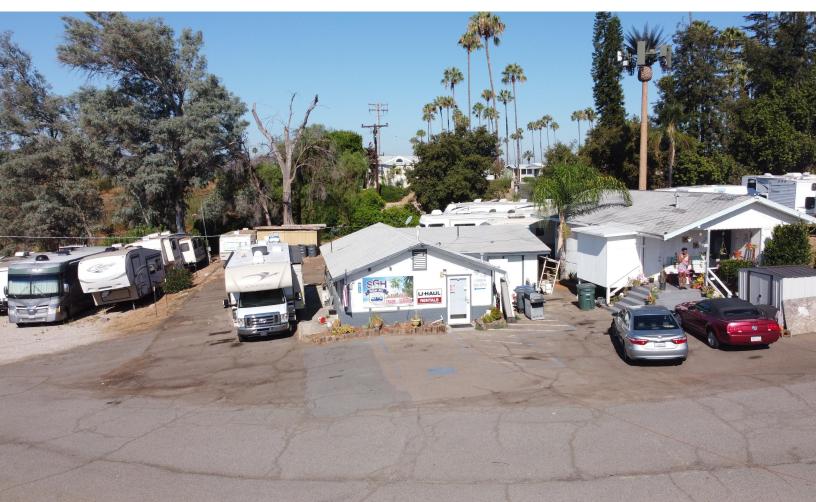

### PROPERTY PHOTOS 13606 HIGHWAY 8 BUSINESS

13606 HIGHWAY 8 BUSINESS

**LOCATION MAPS** 

#### AVAILABLE SPACES OFFERING SUMMARY

| BUILDING SF: | 1,787       | PROPERTY OVERVIEW                               |
|--------------|-------------|-------------------------------------------------|
|              |             | * Available 1.42 Acre C-36 Commercial lot       |
| LOT SIZE:    |             | * 1,787 two free standing buildings             |
|              |             | * Currently being used as an RV Sales, service, |
|              | 1.42 Acres  | storage business                                |
| LEASE RATE:  |             | * Close access to Interstate 8                  |
|              | Call Broker | * The lot can be demised                        |
|              |             | * Call Ben to get the lease information         |
|              |             | 619-840-6692                                    |
| ZONING:      | C-36        |                                                 |