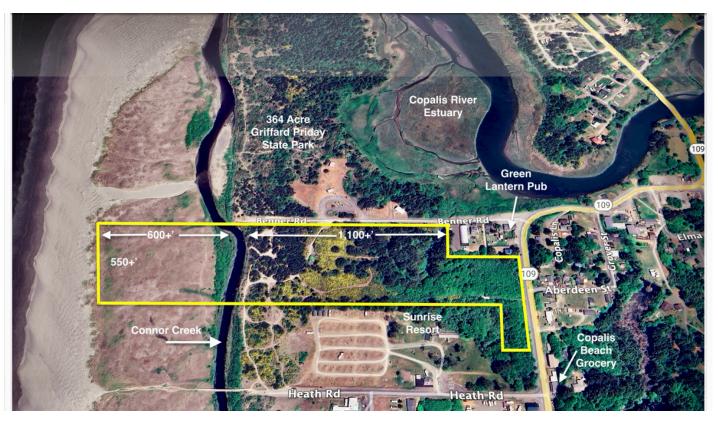

Commercial ocean front acreage in Copalis Beach. Includes app. 19 acres East of Connor Creek and 6 acres on the ocean side. MLS #: 2301178. For sale at \$1,598,000.

## Jim Donahoe

CCIM, Branch Manager (360) 789-5114

jdonahoe@windermere.com

Information deemed reliable but cannot be guaranteed

Excellent development parcel located between Ocean Shores and Seabrook. Great exposure on SR 109 and Benner Road. True ocean frontage. Creek runs through property. Across from 364 acres state park.

Development opportunities...
Retail along SR 109
Tiny home community
Upscale RV park
Hotel, restaurant, resort
Construct car bridge across
creek to access ocean front
development.