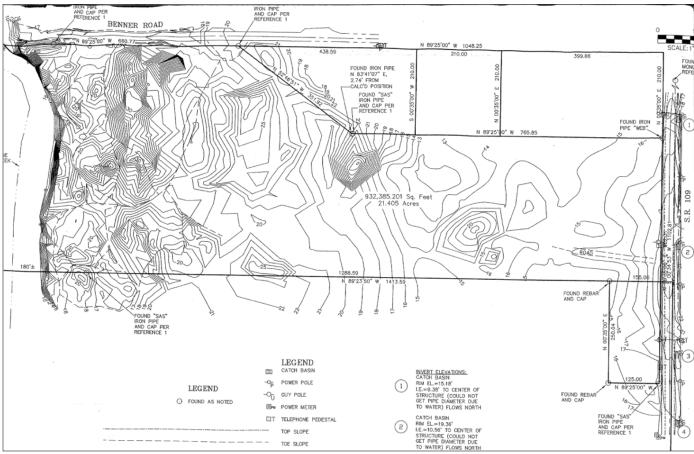

Commercial ocean front acreage in Copalis Beach. Includes app. 19 acres East of Connor Creek and 6 acres on the ocean side. MLS #: 2301178. For sale at \$1,598,000.

## Jim Donahoe

CCIM, Branch Manager (360) 789-5114

jdonahoe@windermere.com

Information deemed reliable but cannot be guaranteed

Excellent development parcel located between Ocean Shores and Seabrook. Great exposure on SR 109 and Benner Road. True ocean frontage. Creek runs through property. Across from 364 acres state park.