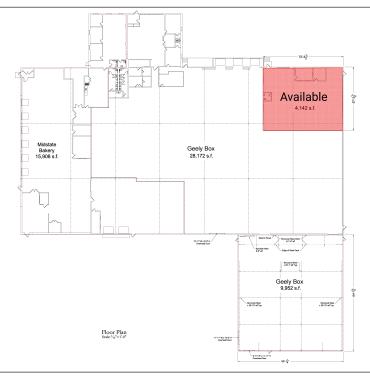

## **Available Spaces**

**SPACE LEASE RATE** SIZE 4,142 SF Space 1 \$9.00 - \$10.00 + NNN

#### Floor Plan