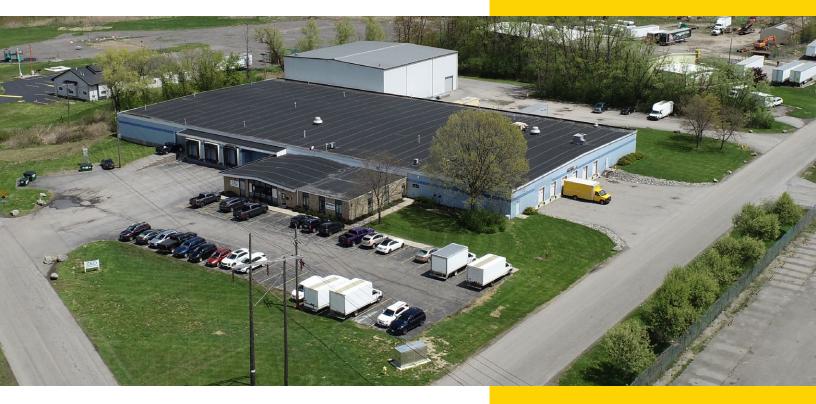

# **COMMERCE DRIVE**

350 COMMERCE DR, ROCHESTER, NY 14623

## **Property** Overview

A multi-use building that can function as light industrial, warehouse, distribution, or flex space, 350 Commerce Drive is able to accommodate a large number of uses and tenants. Ceiling heights range from 10' to 11' throughout the space.

## **COMMERCE DRIVE**

350 COMMERCE DR, ROCHESTER, NY 14623