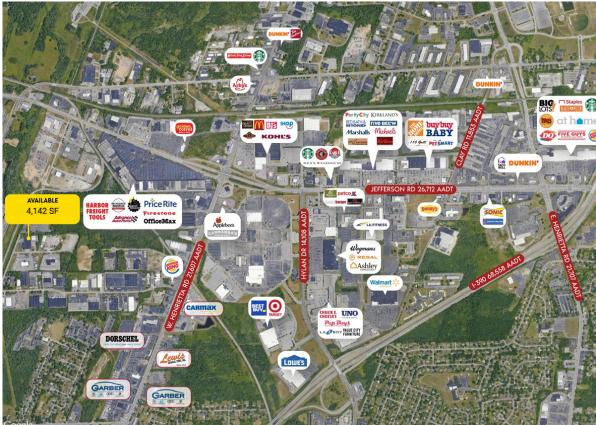

### Location Overview

Commerce Drive is located off West Henrietta Road in the town of Henrietta. A signalized intersection allows for easy access onto West Henrietta Road. Drive time to I-90/NYS Thruway and I-390 is just 8 minutes, allowing for quick transit of goods and services to both the Rochester MSA and additional Upstate NY markets.

#### **Retailer Aerial**