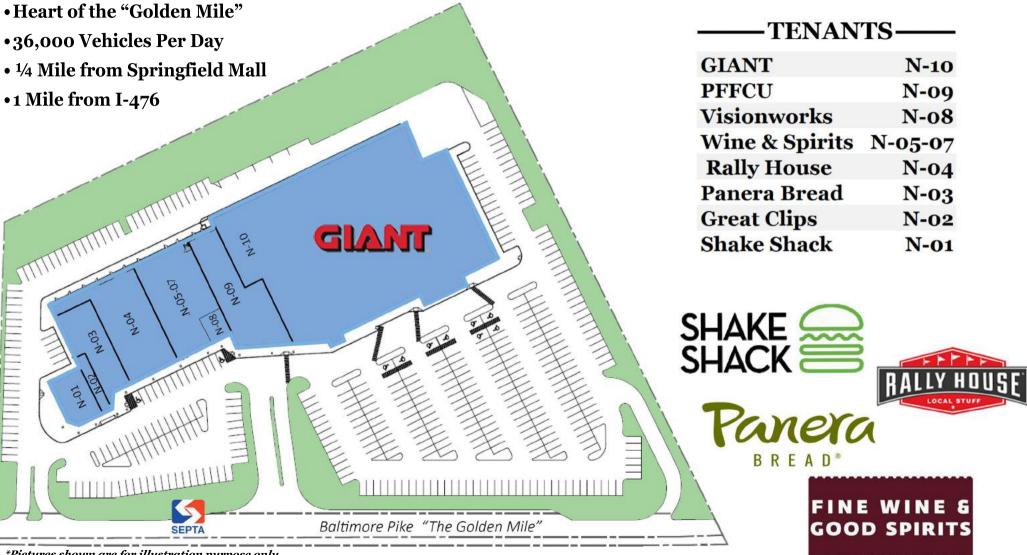

N

NATIONAL REALTY CORPORATION

|  |         | Population | Households | Avg. HH Income | 36,000              |
|--|---------|------------|------------|----------------|---------------------|
|  | 3 Miles | 144,718    | 56,442     | \$126,900      | Vehicles<br>Per Day |
|  | 5 Miles | 367,977    | 139,954    | \$111,700      |                     |

## Springfield Square North Shopping Center 950 Baltimore Pike, Springfield, PA 19064

\*Pictures shown are for illustration purpose only.

rlanger@nrcdelco.com Rob Langer Leasing Contact

www.nrcdelco.com

ONAL REALTY