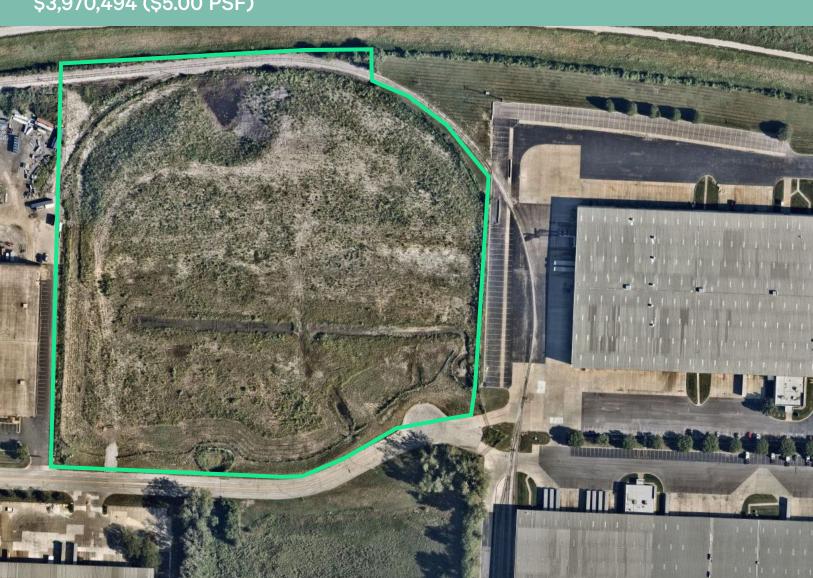

## Executive Park Land Site 6600 Stillwell Ave

**Executive Park** Kansas City, MO www.cbre.us/kansascity

18.23+/- Acres

\$3.970.494 (\$5.00 PSF)

Kansas City, MO