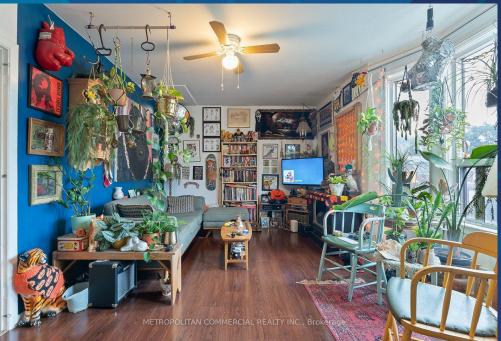

### **FEATURES**

- Prime North Annex Location on Dupont Street
- Future Development Potential
- Unique 2 Storey Storefront with 1 Retail Unit and a 3-Bedroom Apartment
- Current Triple A Tenant
- High Ceilings, rear and front decks, Architectural Detailing, Wood Floors,
- Steps from Yorkville, Rosedale, Summerhill, walking traffic
- Finished Basement