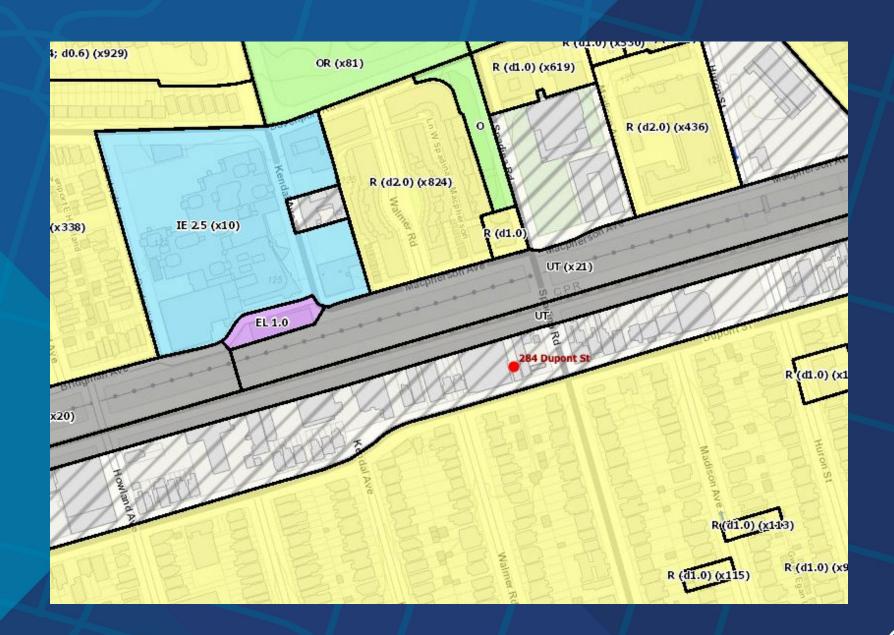

### **DETAILS**

Location On Dupont Street, west of Spadina Ave. CLICK HERE

Building Area 2,223 SF

Lot Area 3,215 SF

Frontage 25.90 Feet

**Zoning** Former City of Toronto By-Law No. 438.86

**Asking Price** \$1,945,000.00

### **FEATURES**

- Prime North Annex Location on Dupont Street
- Future Development Potential
- Unique 2 Storey Storefront with 1 Retail Unit and a 3-Bedroom Apartment
- Current Triple A Tenant
- High Ceilings, rear and front decks, Architectural Detailing, Wood Floors,
- Steps from Yorkville, Rosedale, Summerhill, walking traffic
- Finished Basement









### **SURVEY**



# ZONING: (Former City of Toronto By-Law No. 438.86)



## AREA MAP



## CONNECTIVITY







BIKE SCORE OF 70

→ Daily errands can be accomplished on a bike





### TRANSIT SCORE OF 93

→ World-class public transportation





### WALK SCORE OF 95

→ Daily errands do not require a car





#### **Claire Blicker**

Vice President,
Sales Representative
M. 416.272.5263
W. 416.703.6621 ext. 232
claire.blicker@metcomrealty.com

150 Beverley Street, Suite 1 M5T 1Y5

416.703.6621

www.metcomrealty.com