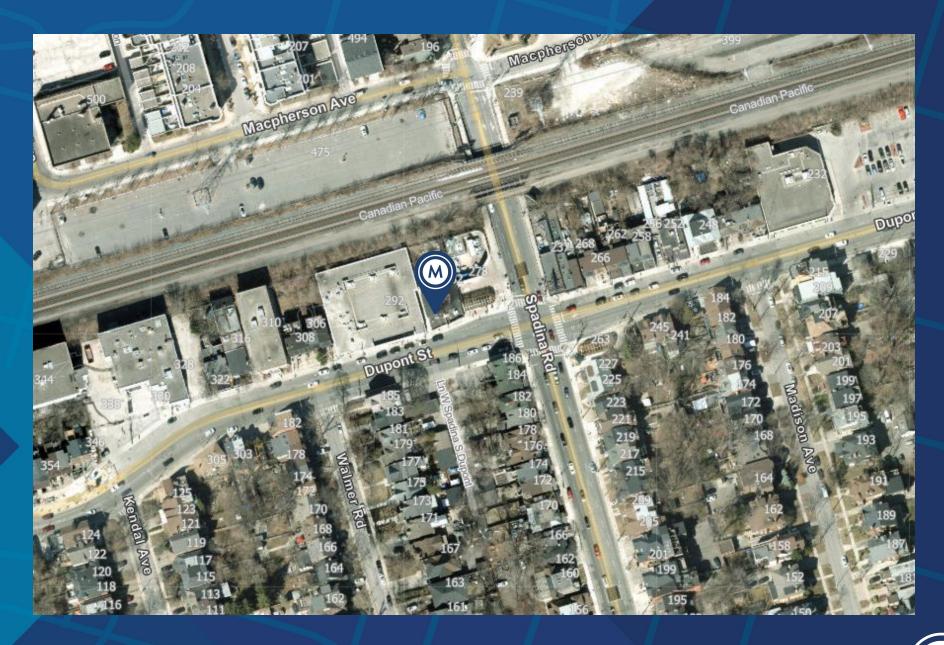

### **DETAILS**

Location On Dupont Street, west of Spadina Ave. CLICK HERE

Building Area 2,223 SF

Lot Area 3,215 SF

Frontage 25.90 Feet

**Zoning** Former City of Toronto By-Law No. 438.86

**Asking Price** \$1,945,000.00

### **FEATURES**

- Prime North Annex Location on Dupont Street
- Future Development Potential
- Unique 2 Storey Storefront with 1 Retail Unit and a 3-Bedroom Apartment
- Current Triple A Tenant
- High Ceilings, rear and front decks, Architectural Detailing, Wood Floors,
- Steps from Yorkville, Rosedale, Summerhill, walking traffic
- Finished Basement









### **SURVEY**



# ZONING: (Former City of Toronto By-Law No. 438.86)



## AREA MAP



## CONNECTIVITY







BIKE SCORE OF 70

→ Daily errands can be accomplished on a bike





### TRANSIT SCORE OF 93

→ World-class public transportation





### WALK SCORE OF 95

→ Daily errands do not require a car





#### **Claire Blicker**

Vice President,
Sales Representative
M. 416.272.5263
W. 416.703.6621 ext. 232
claire.blicker@metcomrealty.com

150 Beverley Street, Suite 1 M5T 1Y5

416.703.6621

www.metcomrealty.com