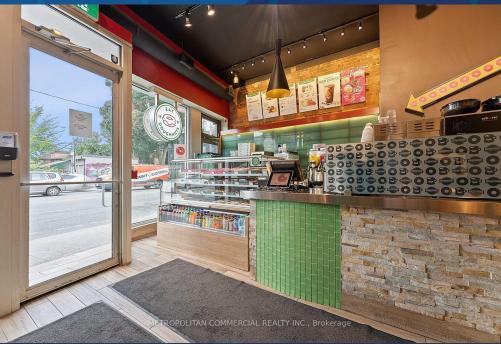

### **FEATURES**

- Prime North Annex Location on Dupont Street
- Future Development Potential
- Unique 2 Storey Storefront with 1 Retail Unit and a 3-Bedroom Apartment
- Current Triple A Tenant
- High Ceilings, rear and front decks, Architectural Detailing, Wood Floors,
- Steps from Yorkville, Rosedale, Summerhill, walking traffic
- Finished Basement