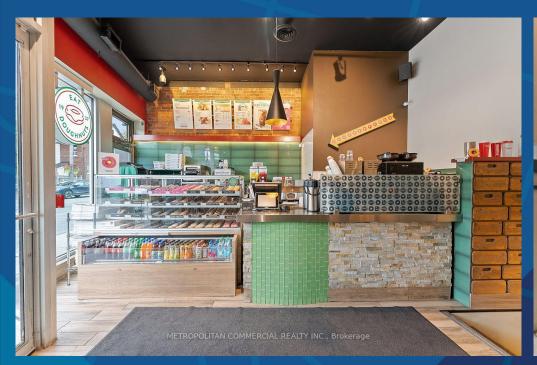

### **FEATURES**

- Prime North Annex Location on Dupont Street
- Future Development Potential
- Unique 2 Storey Storefront with 1 Retail Unit and a 3-Bedroom Apartment
- Current Triple A Tenant
- High Ceilings, rear and front decks, Architectural Detailing, Wood Floors,
- Steps from Yorkville, Rosedale, Summerhill, walking traffic
- Finished Basement