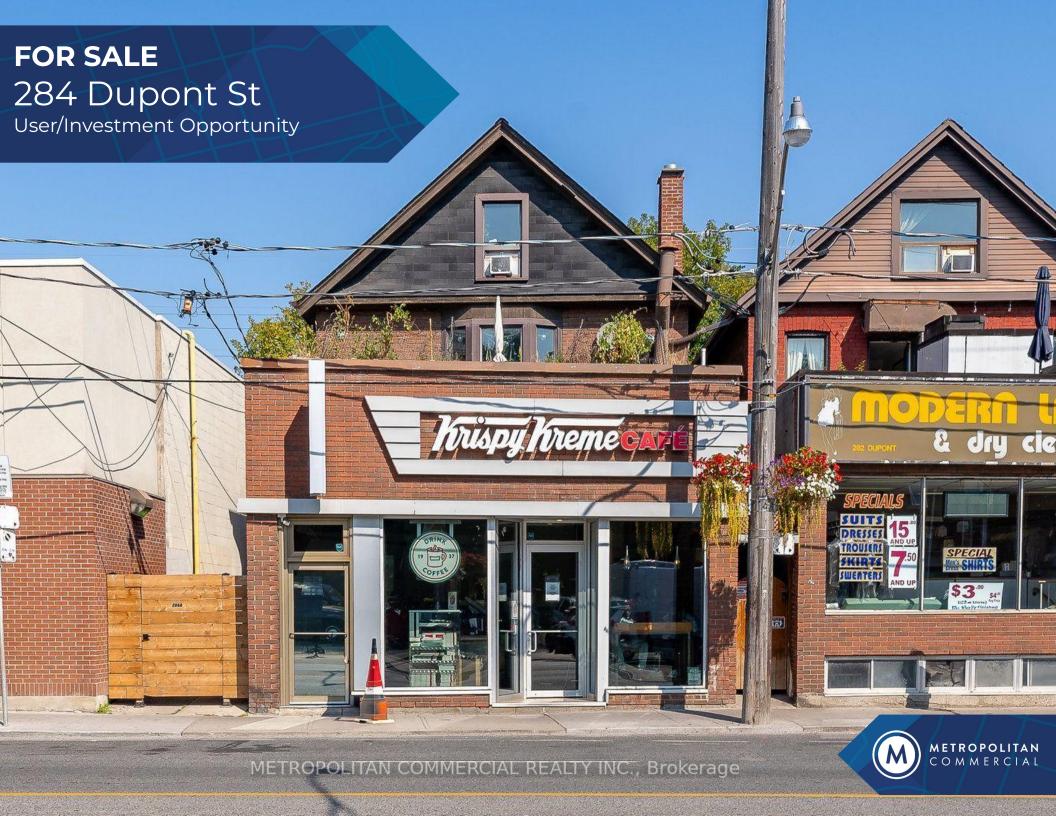

### **DETAILS**

Location On Dupont Street, west of Spadina Ave. CLICK HERE

Building Area 2,223 SF

Lot Area 3,215 SF

Frontage 25.90 Feet

**Zoning** Former City of Toronto By-Law No. 438.86

**Asking Price** \$1,945,000.00

### **FEATURES**

- Prime North Annex Location on Dupont Street
- Future Development Potential
- Unique 2 Storey Storefront with 1 Retail Unit and a 3-Bedroom Apartment
- Current Triple A Tenant
- High Ceilings, rear and front decks, Architectural Detailing, Wood Floors,
- Steps from Yorkville, Rosedale, Summerhill, walking traffic
- Finished Basement