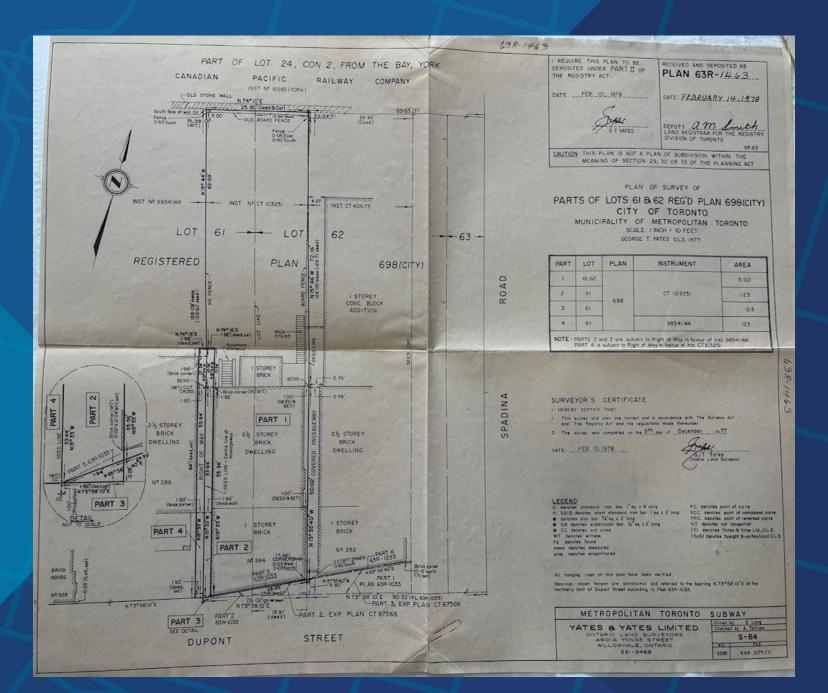

### **DETAILS**

Location On Dupont Street, west of Spadina Ave. CLICK HERE

Building Area 2,223 SF

Lot Area 3,215 SF

Frontage 25.90 Feet

**Zoning** Former City of Toronto By-Law No. 438.86

**Asking Price** \$1,945,000.00

### **FEATURES**

- Prime North Annex Location on Dupont Street
- Future Development Potential
- Unique 2 Storey Storefront with 1 Retail Unit and a 3-Bedroom Apartment
- Current Triple A Tenant
- High Ceilings, rear and front decks, Architectural Detailing, Wood Floors,
- Steps from Yorkville, Rosedale, Summerhill, walking traffic
- Finished Basement









### **SURVEY**



# ZONING: (Former City of Toronto By-Law No. 438.86)



## AREA MAP



## CONNECTIVITY







BIKE SCORE OF 70

→ Daily errands can be accomplished on a bike





### TRANSIT SCORE OF 93

→ World-class public transportation





### WALK SCORE OF 95

→ Daily errands do not require a car





#### **Claire Blicker**

Vice President,
Sales Representative
M. 416.272.5263
W. 416.703.6621 ext. 232
claire.blicker@metcomrealty.com

150 Beverley Street, Suite 1 M5T 1Y5

416.703.6621

www.metcomrealty.com