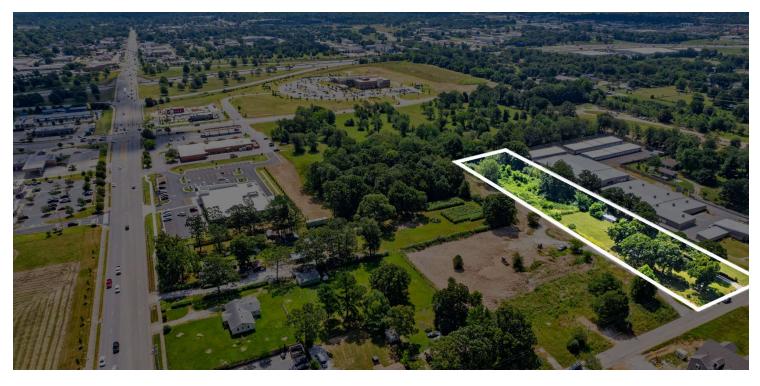

# 657 OAK GROVE ROAD

Springdale, AR 72762

#### **PROPERTY DESCRIPTION**

Prime development opportunity on +/- 2.4 Acres of level/partially wooded land near I-49! This piece of land is strategically located near one of the busiest Walmart Supercenters, considered a "Test Store" and surrounded by excellent neighboring businesses, including Aldi, Arvest Bank, and a Shell Gas Station. These businesses help provide a solid local demographic and potential customer base. Currently zoned A1, offering flexibility for various development possibilities. Don't miss out on this ideal site for your next project!

#### **PROPERTY HIGHLIGHTS**

- +/- 2.4 Acres of land Zoned A-1
- Prime Location in Springdale, just a half mile from I-49
- · 160' Road Frontage on Oak Grove Rd
- · Suitable for a variety of investment opportunities