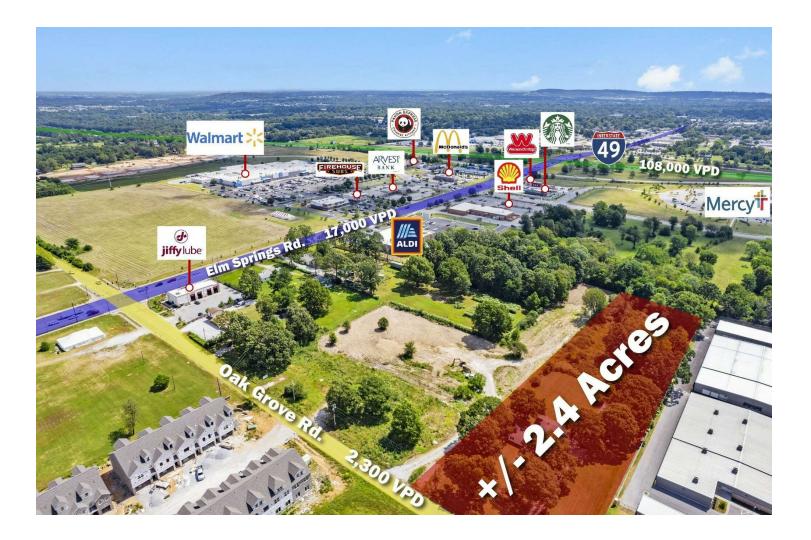

#### **PROPERTY DESCRIPTION**

Prime development opportunity on +/- 2.4 Acres of level/partially wooded land near I-49! This piece of land is strategically located near one of the busiest Walmart Supercenters, considered a "Test Store" and surrounded by excellent neighboring businesses, including Aldi, Arvest Bank, and a Shell Gas Station. These businesses help provide a solid local demographic and potential customer base. Currently zoned A1, offering flexibility for various development possibilities. Don't miss out on this ideal site for your next project!

#### **PROPERTY HIGHLIGHTS**

- +/- 2.4 Acres of land Zoned A-1
- Prime Location in Springdale, just a half mile from I-49
- · 160' Road Frontage on Oak Grove Rd
- · Suitable for a variety of investment opportunities