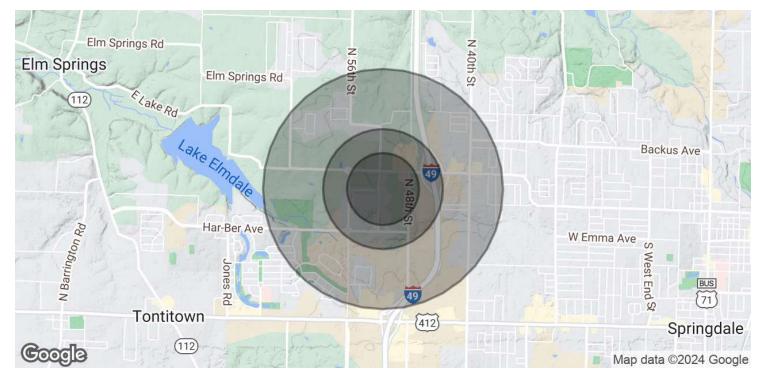

| OFFERING SUMMARY  |           |           |             |
|-------------------|-----------|-----------|-------------|
| Sale Price:       |           |           | \$1,700,000 |
| Lot Size:         |           |           | 2.399 Acres |
|                   |           |           |             |
| DEMOGRAPHICS      | 0.3 MILES | 0.5 MILES | 1 MILE      |
| Total Households  | 107       | 287       | 1,322       |
| Total Population  | 308       | 846       | 4,098       |
| Average HH Income | \$123,116 | \$119,837 | \$108,309   |
|                   |           |           |             |

## 657 OAK GROVE ROAD

Springdale, AR 72762

| POPULATION           | 0.3 MILES | 0.5 MILES | 1 MILE |
|----------------------|-----------|-----------|--------|
| Total Population     | 308       | 846       | 4,098  |
| Average Age          | 39        | 39        | 38     |
| Average Age (Male)   | 38        | 38        | 36     |
| Average Age (Female) | 40        | 40        | 39     |

| HOUSEHOLDS & INCOME                     | 0.3 MILES | 0.5 MILES | 1 MILE    |
|-----------------------------------------|-----------|-----------|-----------|
| Total Households                        | 107       | 287       | 1,322     |
| # of Persons per HH                     | 2.9       | 2.9       | 3.1       |
| Average HH Income                       | \$123,116 | \$119,837 | \$108,309 |
| Average House Value                     | \$371,595 | \$368,910 | \$332,395 |
| Demographics data derived from AlphaMap |           |           |           |