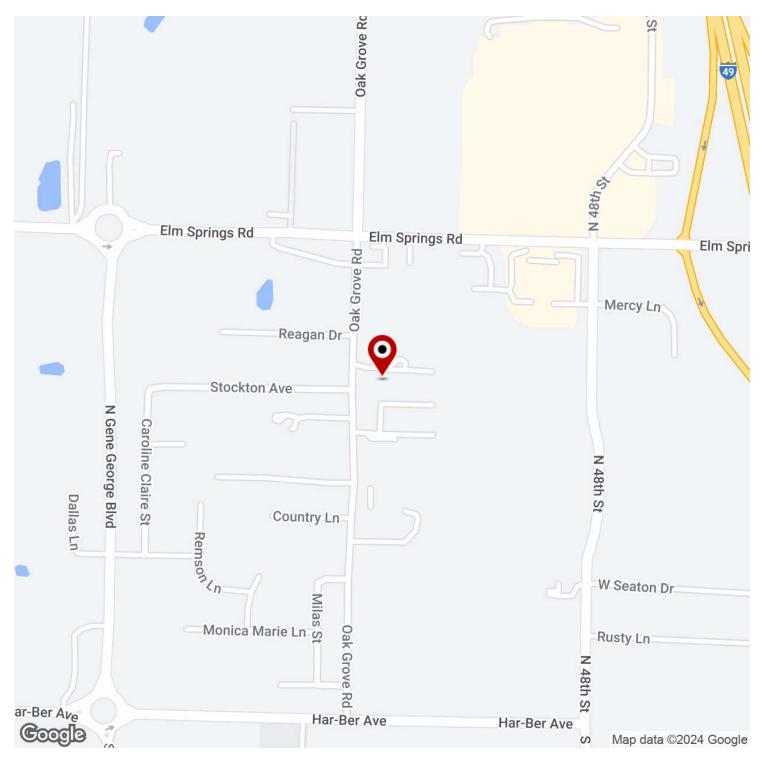

# 657 OAK GROVE ROAD

Springdale, AR 72762

#### **PROPERTY DESCRIPTION**

Prime development opportunity on +/- 2.4 Acres of level/partially wooded land near I-49! This piece of land is strategically located near one of the busiest Walmart Supercenters, considered a "Test Store" and surrounded by excellent neighboring businesses, including Aldi, Arvest Bank, and a Shell Gas Station. These businesses help provide a solid local demographic and potential customer base. Currently zoned A1, offering flexibility for various development possibilities. Don't miss out on this ideal site for your next project!

#### **PROPERTY HIGHLIGHTS**

- +/- 2.4 Acres of land Zoned A-1
- Prime Location in Springdale, just a half mile from I-49
- · 160' Road Frontage on Oak Grove Rd
- · Suitable for a variety of investment opportunities