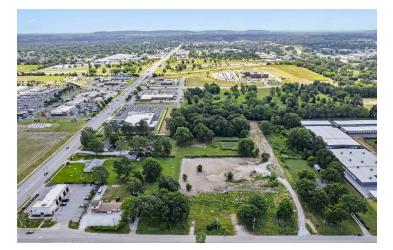

# 657 OAK GROVE ROAD

Springdale, AR 72762

#### **PROPERTY DESCRIPTION**

Prime development opportunity on +/- 2.4 Acres of level/partially wooded land near I-49! This piece of land is strategically located near one of the busiest Walmart Supercenters, considered a "Test Store" and surrounded by excellent neighboring businesses, including Aldi, Arvest Bank, and a Shell Gas Station. These businesses help provide a solid local demographic and potential customer base. Currently zoned A1, offering flexibility for various development possibilities. Don't miss out on this ideal site for your next project!

#### **PROPERTY HIGHLIGHTS**

- +/- 2.4 Acres of land Zoned A-1
- Prime Location in Springdale, just a half mile from I-49
- · 160' Road Frontage on Oak Grove Rd
- · Suitable for a variety of investment opportunities