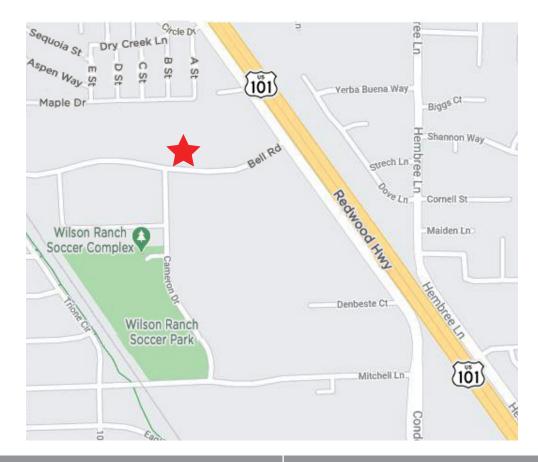

## **DESCRIPTION OF AREA**

Windsor Business Park is a newer office/industrial park located in the bucolic western Windsor business district. The park is well maintained with the Windsor Town Green retail amenities located less than a mile away. 7700 Bell Road is home to Six Sigma, Cuver Belgian Brewers and Capabunga. The Russian River Brew Company and Restaurant is located less than two minutes away. This wine country location is home to Sonoma County Vintners Co-Op, Alexander Family Cellars, Tractor Supply, and Micro-Vu.

## TRANSPORTATION ACCESS

• Easy access to Highway 101

Keegan & Coppin Co., Inc. 1201 North McDowell Boulevard Petaluma, CA 94954 www.keegancoppin.com (707) 664-1400

The above information, while not guaranteed, has been secured from sources we believe to be reliable. Submitted subject to error, change or withdrawal. An interested party should verify the status of the property and the information herein.