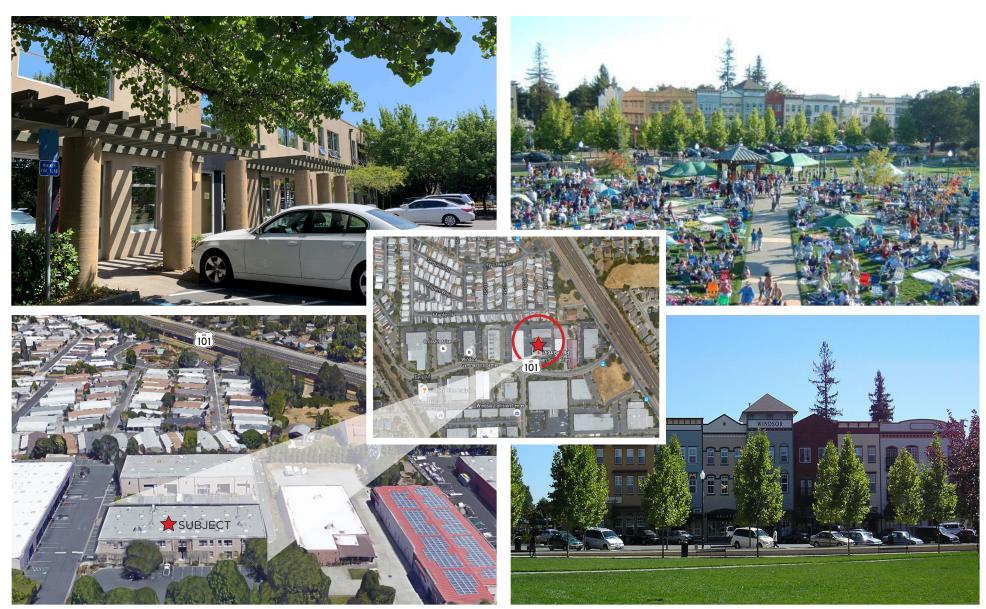

## **DESCRIPTION OF AREA**

Windsor Business Park is a newer office/industrial park located in the bucolic western Windsor business district. The park is well maintained with the Windsor Town Green retail amenities located less than a mile away. 7700 Bell Road is home to Six Sigma, Cuver Belgian Brewers and Capabunga. The Russian River Brew Company and Restaurant is located less than two minutes away. This wine country location is home to Sonoma County Vintners Co-Op, Alexander Family Cellars, Tractor Supply, and Micro-Vu.

# **NEARBY AMENITIES**

- 5 Minutes to Windsor Town Green
- Russian River Brew Company and Restarant
- Sonoma County Vintners Co-Op, Alexander Family Cellars, Tractor Supply, and Micro-Vu

## TRANSPORTATION ACCESS

• Easy access to Highway 101

Keegan & Coppin Co., Inc. 1201 North McDowell Boulevard Petaluma, CA 94954 www.keegancoppin.com (707) 664-1400

The above information, while not guaranteed, has been secured from sources we believe to be reliable. Submitted subject to error, change or withdrawal. An interested party should verify the status of the property and the information herein.