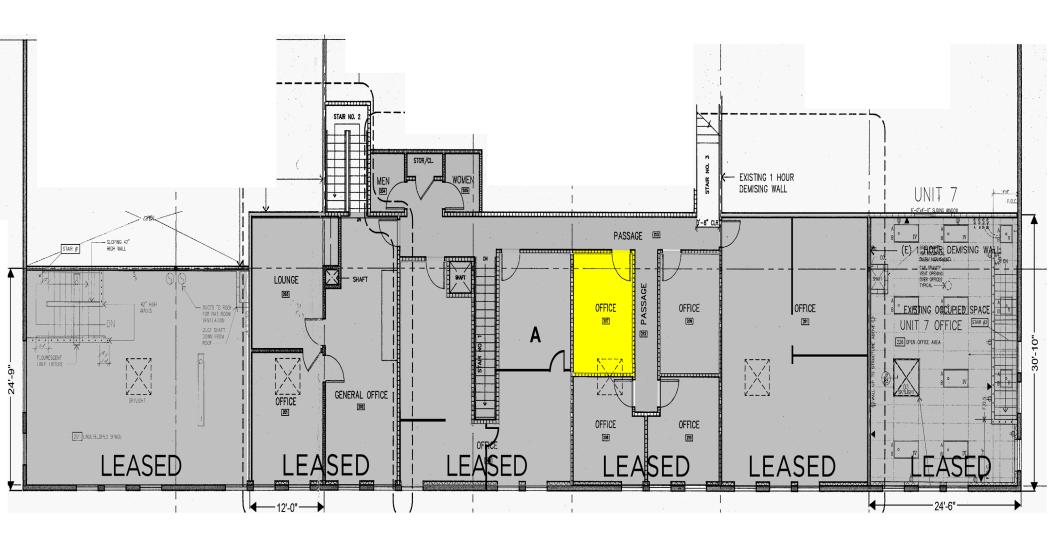

### AVAILABLE SPACE

## **DESCRIPTION**

**7700D-2:** 160+/- RSF

Second floor office space featuring one (1) private office with a shared central corridor.

# 7700 BELL RD, WINDSOR

7700 BELL ROAD WINDSOR, CA

OFFICE SPACE

AVAILABLE SPACE 7700D-2: 160 +/- RSF