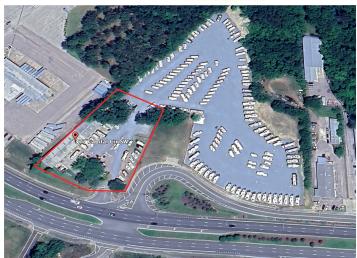

## NNN Investment Sale, \$2,800,000

377 Capital Circle SW, Tallahassee, FL

- >> Excellent Stabilized Asset with a 7 year true NNN lease with Optimum RV who has 13 locations throughout US (lease expires April 30, 2030)
- >> +/-11,610 square foot office/warehouse on 1.61 Acres with 300 feet frontage on 6 lane Capital Circle
- >> Optimum RV owns the adjacent 9.76 acre parcel
- >> 14' eave with five 12' x 14' roll up doors and 20' eave with three 14' x 16' roll up doors (3,750 sf)
- >> +/- 8,750 sq ft fenced yard, 200 amp 3 phase power
- >> Traffic Volume: 24,838 cars per day