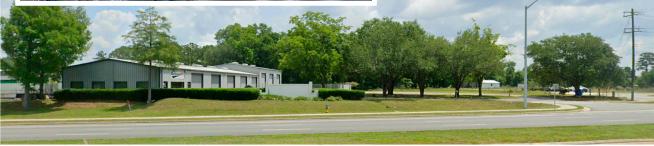

## NNN Investment Sale, \$2,800,000

377 Capital Circle SW, Tallahassee, FL

- >> Excellent Stabilized Asset with a 7 year true NNN lease with Optimum RV who has 13 locations throughout US (lease expires April 30, 2030)
- >> +/-11,610 square foot office/warehouse on 1.61 Acres with 300 feet frontage on 6 lane Capital Circle
- >> Optimum RV owns the adjacent 9.76 acre parcel
- >> 14' eave with five 12' x 14' roll up doors and 20' eave with three 14' x 16' roll up doors (3,750 sf)
- >> +/- 8,750 sq ft fenced yard, 200 amp 3 phase power
- >> Traffic Volume: 24,838 cars per day