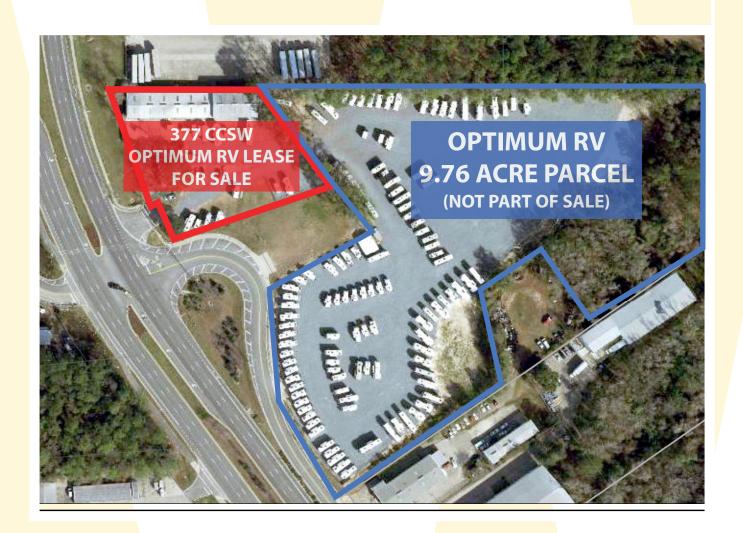

## NNN Investment Sale, \$2,800,000

377 Capital Circle SW, Tallahassee, FL

- >> Excellent Stabilized Asset with a 7 year true NNN lease with Optimum RV who has 13 locations throughout US (lease expires April 30, 2030)
- >> +/-11,610 square foot office/warehouse on 1.61 Acres with 300 feet frontage on 6 lane Capital Circle
- >> Optimum RV owns the adjacent 9.76 acre parcel
- >> 14' eave with five 12' x 14' roll up doors and 20' eave with three 14' x 16' roll up doors (3,750 sf)
- >> +/- 8,750 sq ft fenced yard, 200 amp 3 phase power
- >> Traffic Volume: 24,838 cars per day