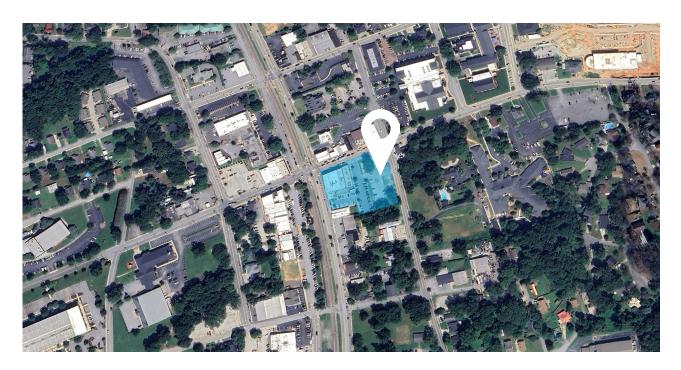

pintailcre.com | 864.980.8951

864.729.4500 | PO BOX 9776, GREENVILLE, SC 29604

PINTAIL
WWW.PINTAILCRE.COM

The information contained herein has been given to us by the owner of the property or other sources we deem reliable. We have no reason to doubt its accuracy, but we do not guarantee it. All information should be verified prior to purchase or lease.

## $floor\ plans + pricing$

#### LEVEL 1

## for lease:

±7,000 SF Ground level retail space \$35.00/SF NNN



#### LEVEL 2

## for lease:

±7,000 SF Second level office space \$28.00/SF NNN



# BURDETTE CENTRAL 101 SE MAIN ST. SIMPSONVILLE . SC 29681

# existing burdette central building







exclusively listed by:

PINTAIL | 864.729.4500 | WWW.PINTAILCRE.COM | PO BOX 9776, GREENVILLE, SC 29604

## $downtown\ simps on ville,\ sc$