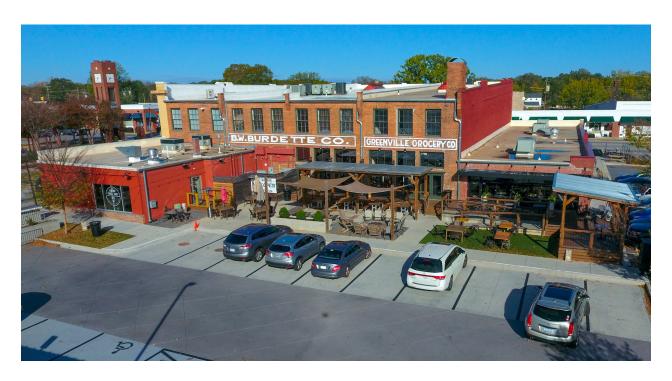

# 101 SE MAIN STREET SIMPSONVILLE . SOUTH CAROLINA 29681

#### for lease:

±7,000 SF new, ground level retail\* ±7,000 SF new, second level office space\* \* See Page 2 for pricing details

## property highlights:

- New construction in a growing sub-market
- Phase 2 of Burdette Central development in Downtown Simpsonville
- Located on the corner of Main St. and Curtis St.
- On-site designated parking
- Strong and diverse tenant mix