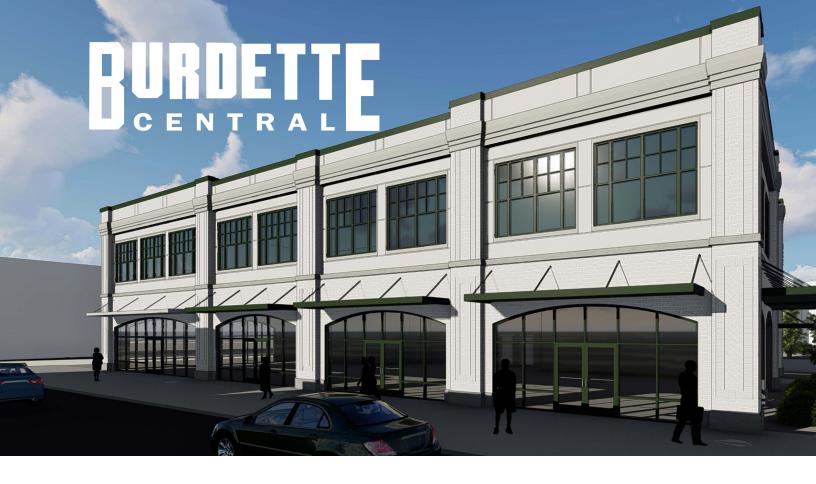

# 101 SE MAIN STREET SIMPSONVILLE . SOUTH CAROLINA 29681

#### for lease:

±7,000 SF new, ground level retail\* ±7,000 SF new, second level office space\* \* See Page 2 for pricing details

## property highlights:

- New construction in a growing sub-market
- Phase 2 of Burdette Central development in Downtown Simpsonville
- Located on the corner of Main St. and Curtis St.
- On-site designated parking
- Strong and diverse tenant mix