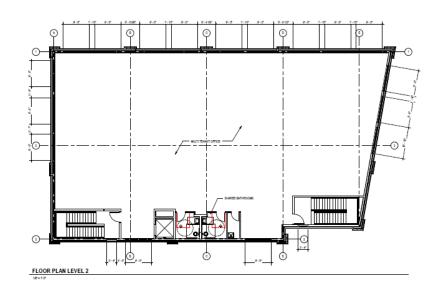

## $floor\ plans + pricing$

#### LEVEL 2

## for lease:

±7,000 SF Second level office space \$28.00/SF NNN