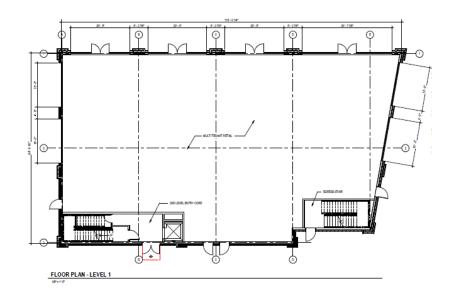

## $floor\ plans + pricing$

#### LEVEL 1

## for lease:

±7,000 SF Ground level retail space \$35.00/SF NNN