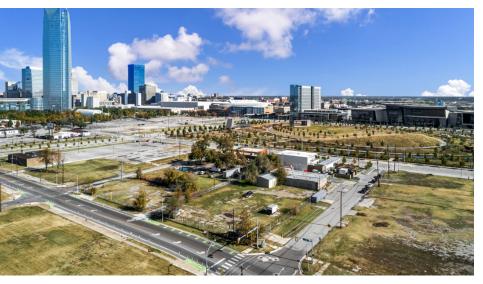

#### PROPERTY INFO

Rare and tremendous opportunity in one of Oklahoma City's most dynamic and thriving districts. Searching for prime land that offers lots of potential? You have hit the jackpot with this highly sought-after investment opportunity. This is simply too good to miss! Set on S. 5th between S. Walker Ave & S. Hudson Ave you will be in awe of the beautiful Oklahoma City skyline. Three parcels approx 1.34 acres of valuable downtown land for development. The list price includes 3 lot parcels totaling 58,102 square feet. Included is 500 S. Walker -tax R07204300 block 016 lots 14 thru 17-14,110 sq ft (.33 acre), 417 SW 5th tax R017204380-Block 016 lots 24 thru 29 & W 1/2 Lot 30- 22,842 square feet(.53 acre) and tax R017204320- Block 016 lots 18 thru 23- 21,150 square feet (.49 acre). Location! Location! Lots are truly in the heart of downtown OKC. Steps from Scissortail Park and conveniently located to downtown experiences, restaurants, hotels, and I-40. Ready to be reimagined and could be developed for a multitude of businesses.

#### PROPERTY PHOTOS