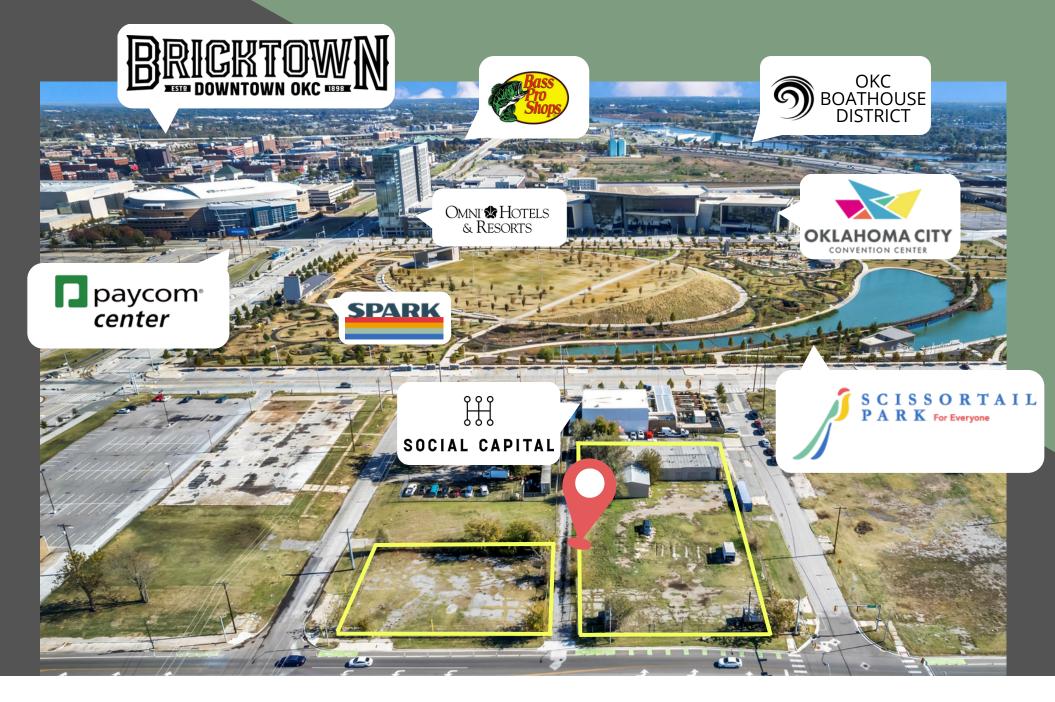

#### Check out the Area!

Located in one of Oklahoma City's most dynamic and thriving districts!

HTTPS://DOWNTOWNOKC.COM/

HTTPS://WWW.VISITOKC.COM/DISTRICTS/

HTTPS://WELCOMETOBRICKTOWN.COM/

HTTPS://OKCSTREETCAR.COM/

#### LOCATION

#### SITE MAP