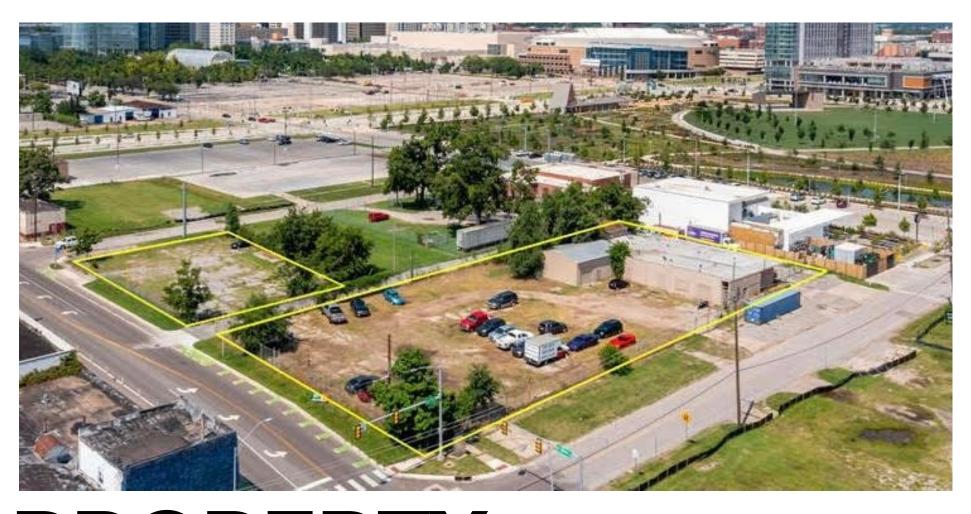

x R07204300 block 016 lots 14 thru 17-14,110 sq ft (.33 acre), 417 SW 5th tax R017204380-Block 016 lots 24 thru 29 & W 1/2 Lot 30- 22,842 square feet(.53 acre) and tax R017204320- Block 016 lots 18 thru 23- 21,150 square feet (.49 acre). Location! Location! Lots are truly in the heart of downtown OKC. Steps from Scissortail Park and conveniently located to downtown experiences, restaurants, hotels, and I-40. Ready to be reimagined and could be developed for a multitude of businesses.

#### **OVERVIEW**



## McGraw LOCATION REALTORS®



#### Check out the Area!

Located in one of Oklahoma City's most dynamic and thriving districts!

HTTPS://DOWNTOWNOKC.COM/

HTTPS://WWW.VISITOKC.COM/DISTRICTS/

HTTPS://WELCOMETOBRICKTOWN.COM/

HTTPS://OKCSTREETCAR.COM/

#### LOCATION



#### SITE MAP







#### PROPERTY PHOTOS



















# THIS PROPERTY IS AN AMAZING INVESTMENT OPPORTUNITY, YOU WON'T WANT TO PASS UP!





### RENDERINGS

RENDERINGS BY JIM FELDER PHOTOGRAPHY



Scan Here to Tour