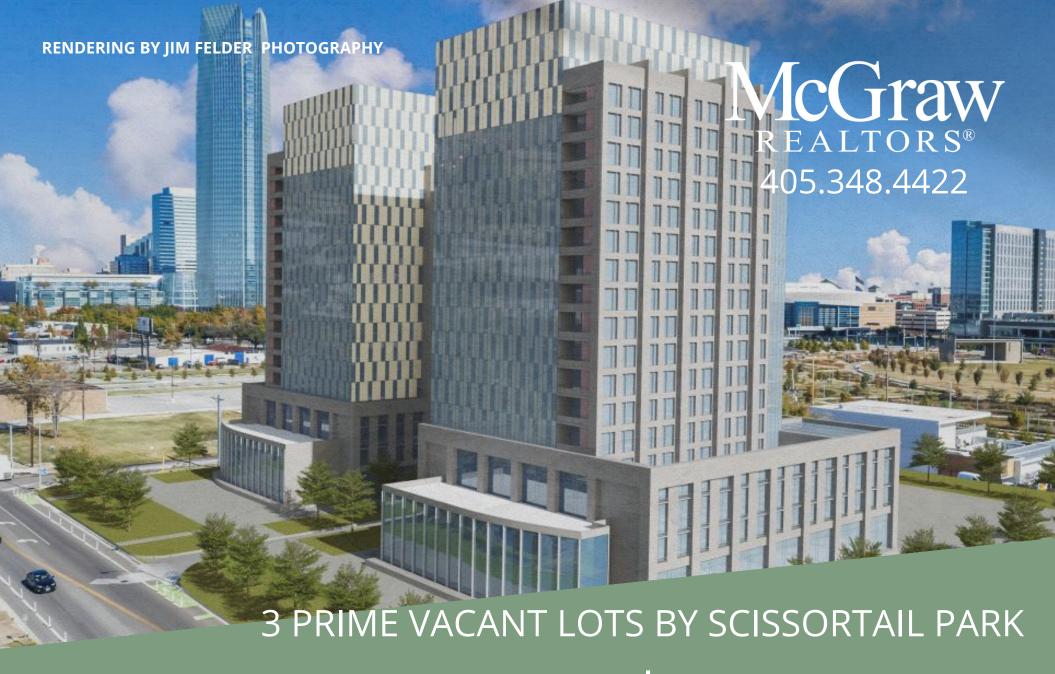

## 500 S WALKER AVE | OKC, OK 73109 3 PRIME VACANT LOTS BY SCISSORTAIL PARK

\$4.9 MILLION 500 S WALKER AVE | OKC, OK 73109

McGraw REALTORS®

405.348.4422

### RENDERINGS

RENDERINGS BY JIM FELDER PHOTOGRAPHY

Scan Here to Tour