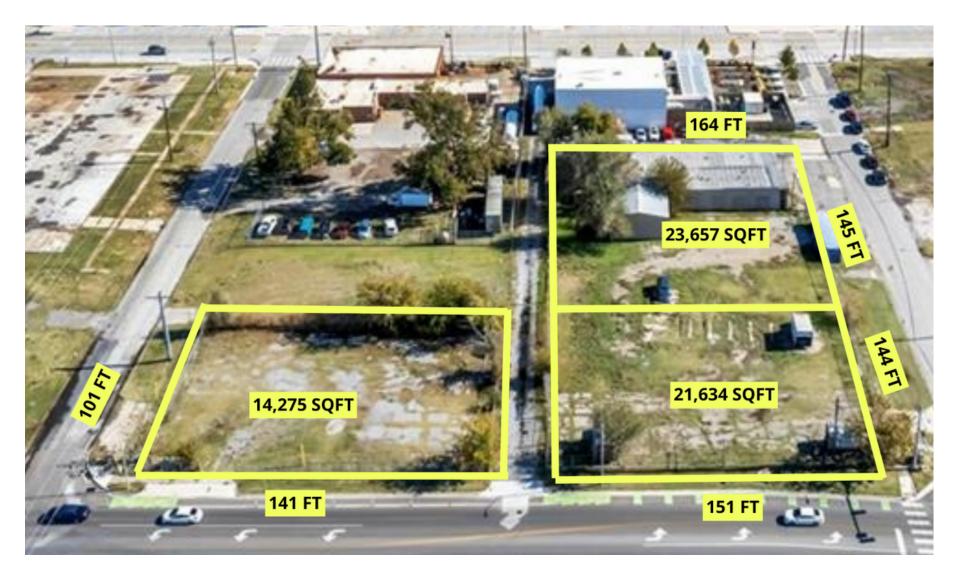

**LOT SIZE (ACRES)** 58,102 SF | 1.34 Acres

**TAX ASSESSOR SITE** R07204300, R017204380, R017204320

#### PROPERTY INFO

Rare and tremendous opportunity in one of Oklahoma City's most dynamic and thriving districts. Searching for prime land that offers lots of potential? You have hit the jackpot with this highly sought-after investment opportunity. This is simply too good to miss! Set on S. 5th between S. Walker Ave & S. Hudson Ave you will be in awe of the beautiful Oklahoma City skyline. Three parcels approx 1.34 acres of valuable downtown land for development. The list price includes 3 lot parcels totaling 58,102 square feet. Included is 500 S. Walker -tax R07204300 block 016 lots 14 thru 17-14,110 sq ft (.33 acre), 417 SW 5th tax R017204380-Block 016 lots 24 thru 29 & W 1/2 Lot 30- 22,842 square feet(.53 acre) and tax R017204320- Block 016 lots 18 thru 23- 21,150 square feet (.49 acre). Location! Location! Lots are truly in the heart of downtown OKC. Steps from Scissortail Park and conveniently located to downtown experiences, restaurants, hotels, and I-40. Ready to be reimagined and could be developed for a multitude of businesses.

#### SITE MAP