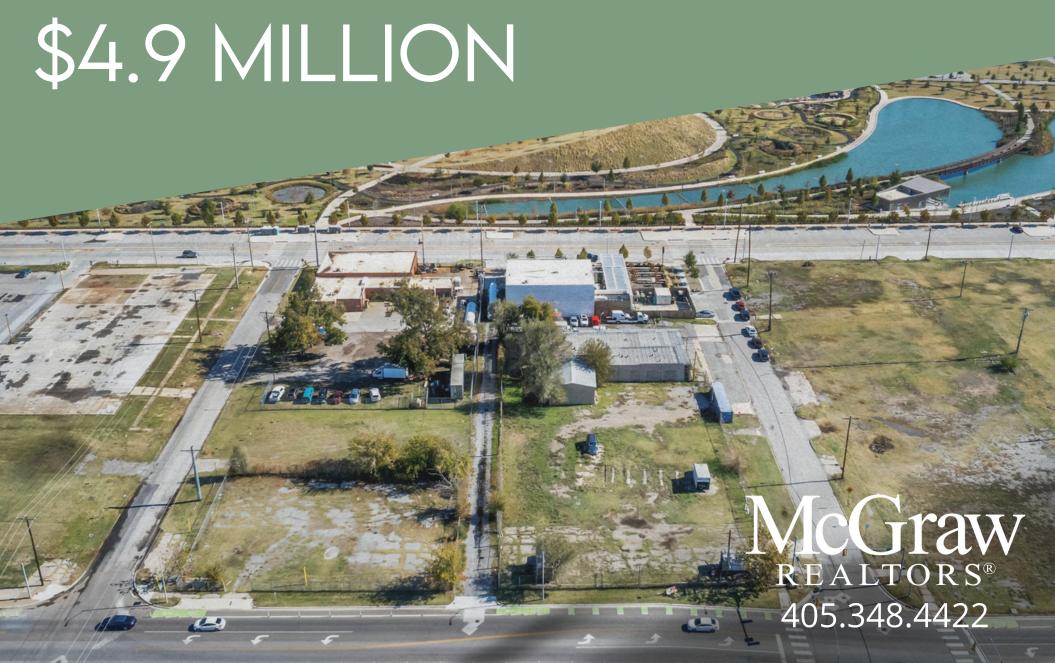

## 500 S WALKER AVE | OKC, OK 73109 3 PRIME VACANT LOTS BY SCISSORTAIL PARK

\$4.9 MILLION 500 S WALKER AVE | OKC, OK 73109

McGraw REALTORS®

405.348.4422

#### PROPERTY INFO

Rare and tremendous opportunity in one of Oklahoma City's most dynamic and thriving districts. Searching for prime land that offers lots of potential? You have hit the jackpot with this highly sought-after investment opportunity. This is simply too good to miss! Set on S. 5th between S. Walker Ave & S. Hudson Ave you will be in awe of the beautiful Oklahoma City skyline. Three parcels approx 1.34 acres of valuable downtown land for development. The list price includes 3 lot parcels totaling 58,102 square feet. Included is 500 S. Walker -tax R07204300 block 016 lots 14 thru 17-14,110 sq ft (.33 acre), 417 SW 5th tax R017204380-Block 016 lots 24 thru 29 & W 1/2 Lot 30- 22,842 square feet(.53 acre) and tax R017204320- Block 016 lots 18 thru 23- 21,150 square feet (.49 acre). Location! Location! Lots are truly in the heart of downtown OKC. Steps from Scissortail Park and conveniently located to downtown experiences, restaurants, hotels, and I-40. Ready to be reimagined and could be developed for a multitude of businesses.