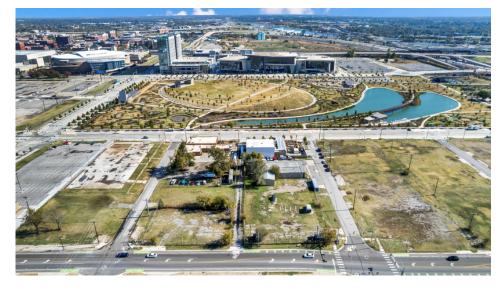

thru 17-14,110 sq ft (.33 acre), 417 SW 5th tax R017204380-Block 016 lots 24 thru 29 & W 1/2 Lot 30- 22,842 square feet(.53 acre) and tax R017204320- Block 016 lots 18 thru 23- 21,150 square feet (.49 acre). Location! Location! Lots are truly in the heart of downtown OKC. Steps from Scissortail Park and conveniently located to downtown experiences, restaurants, hotels, and I-40. Ready to be reimagined and could be developed for a multitude of businesses.

#### **OVERVIEW**



## McGraw LOCATION REALTORS®



#### Check out the Area!

Located in one of Oklahoma City's most dynamic and thriving districts!

HTTPS://DOWNTOWNOKC.COM/

HTTPS://WWW.VISITOKC.COM/DISTRICTS/

HTTPS://WELCOMETOBRICKTOWN.COM/

HTTPS://OKCSTREETCAR.COM/

#### LOCATION



#### SITE MAP







#### PROPERTY PHOTOS



















# THIS PROPERTY IS AN AMAZING INVESTMENT OPPORTUNITY, YOU WON'T WANT TO PASS UP!





### RENDERINGS

RENDERINGS BY JIM FELDER PHOTOGRAPHY



Scan Here to Tour