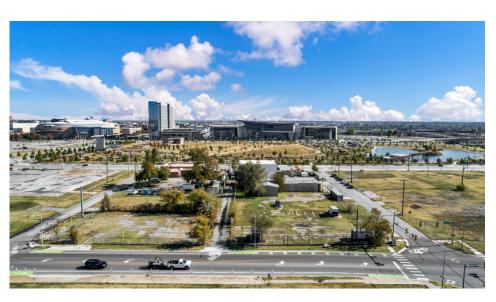

#### PROPERTY INFO

Rare and tremendous opportunity in one of Oklahoma City's most dynamic and thriving districts. Searching for prime land that offers lots of potential? You have hit the jackpot with this highly sought-after investment opportunity. This is simply too good to miss! Set on S. 5th between S. Walker Ave & S. Hudson Ave you will be in awe of the beautiful Oklahoma City skyline. Three parcels approx 1.34 acres of valuable downtown land for development. The list price includes 3 lot parcels totaling 58,102 square feet. Included is 500 S. Walker -tax R07204300 block 016 lots 14 thru 17-14,110 sq ft (.33 acre), 417 SW 5th tax R017204380-Block 016 lots 24 thru 29 & W 1/2 Lot 30- 22,842 square feet(.53 acre) and tax R017204320- Block 016 lots 18 thru 23- 21,150 square feet (.49 acre). Location! Location! Lots are truly in the heart of downtown OKC. Steps from Scissortail Park and conveniently located to downtown experiences, restaurants, hotels, and I-40. Ready to be reimagined and could be developed for a multitude of businesses.

#### PROPERTY PHOTOS