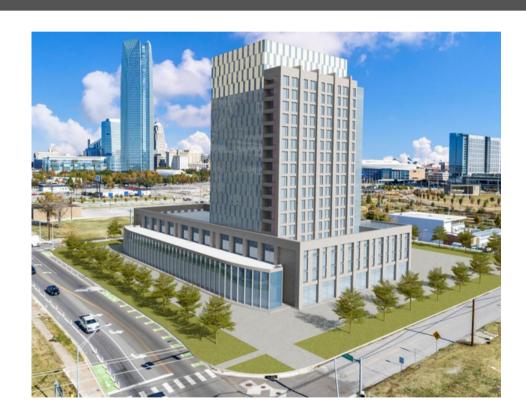

ot 30- 22,842 square feet(.53 acre) and tax R017204320- Block 016 lots 18 thru 23- 21,150 square feet (.49 acre). Location! Location! Lots are truly in the heart of downtown OKC. Steps from Scissortail Park and conveniently located to downtown experiences, restaurants, hotels, and I-40. Ready to be reimagined and could be developed for a multitude of businesses.

#### **OVERVIEW**



## McGraw LOCATION REALTORS®



#### Check out the Area!

Located in one of Oklahoma City's most dynamic and thriving districts!

HTTPS://DOWNTOWNOKC.COM/

HTTPS://WWW.VISITOKC.COM/DISTRICTS/

HTTPS://WELCOMETOBRICKTOWN.COM/

HTTPS://OKCSTREETCAR.COM/

#### LOCATION



#### SITE MAP







#### PROPERTY PHOTOS



















# THIS PROPERTY IS AN AMAZING INVESTMENT OPPORTUNITY, YOU WON'T WANT TO PASS UP!





### RENDERINGS

RENDERINGS BY JIM FELDER PHOTOGRAPHY



Scan Here to Tour