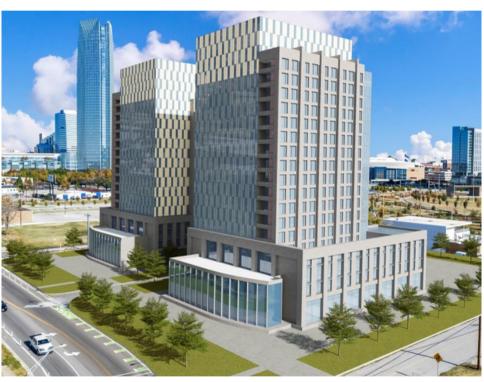

30- 22,842 square feet(.53 acre) and tax R017204320- Block 016 lots 18 thru 23- 21,150 square feet (.49 acre). Location! Location! Lots are truly in the heart of downtown OKC. Steps from Scissortail Park and conveniently located to downtown experiences, restaurants, hotels, and I-40. Ready to be reimagined and could be developed for a multitude of businesses.

#### **OVERVIEW**



## McGraw LOCATION REALTORS®



#### Check out the Area!

Located in one of Oklahoma City's most dynamic and thriving districts!

HTTPS://DOWNTOWNOKC.COM/

HTTPS://WWW.VISITOKC.COM/DISTRICTS/

HTTPS://WELCOMETOBRICKTOWN.COM/

HTTPS://OKCSTREETCAR.COM/

#### LOCATION



#### SITE MAP







#### PROPERTY PHOTOS



















# THIS PROPERTY IS AN AMAZING INVESTMENT OPPORTUNITY, YOU WON'T WANT TO PASS UP!





### RENDERINGS

RENDERINGS BY JIM FELDER PHOTOGRAPHY



Scan Here to Tour