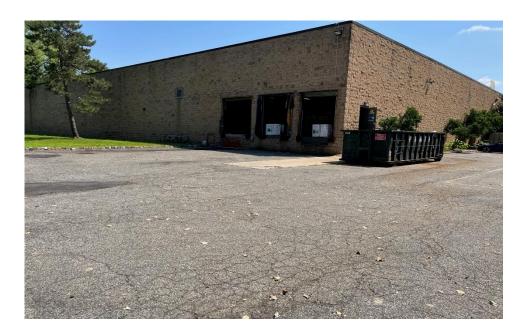

000 +/- sq. ft.    |
| Ceiling Height:      | 22' clear            |
| Power:               | 400 amps             |
| Loading:             | 3 tailboard doors    |
| Parking:             | Ample                |
| Column Span:         | 40' x 40'            |
| Asking Rental:       | \$15.50 NNN          |
| Tax & CAM:           | \$2.99 psf           |
| Sub-Lease Term:      | Through May 31, 2027 |
| Occupancy:           | December 1, 2024     |

## **PROXIMITY TO KEY LOCATIONS**

Port Newark 22 +/- miles NJ Turnpike 23 +/- miles Lincoln Tunnel 23 +/- miles GW Bridge 20 +/- miles

#### **CONTACT EXCLUSIVE BROKER**

#### **JOE MANGANARO**

Mobile: (201) 637-6765

jmanganaro@teamresourcesinc.com

#### **ERIC LEWIN**

Mobile: (201) 832-4569

elewin@teamresourcesinc.com



#### PHOTO PAGE









#### **CONTACT EXCLUSIVE BROKER**

#### **JOE MANGANARO**

Mobile: (201) 637-6765

jmanganaro@teamresourcesinc.com

#### **ERIC LEWIN**

Mobile: (201) 832-4569

elewin@teamresourcesinc.com