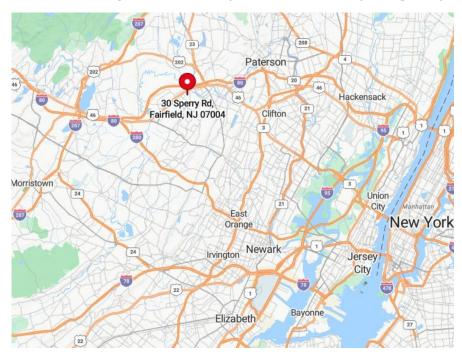

## **PROXIMITY TO KEY LOCATIONS**

Port Newark 22 +/- miles NJ Turnpike 23 +/- miles Lincoln Tunnel 23 +/- miles GW Bridge 20 +/- miles