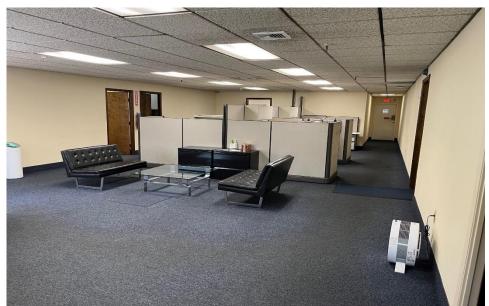

#### PHOTO PAGE

| Property Description |                      |
|----------------------|----------------------|
| Building Size:       | 57,731+/- sq. ft.    |
| Available:           | 30,000 +/- sq. ft.   |
| Office Space:        | 5,000 +/- sq. ft.    |
| Ceiling Height:      | 22' clear            |
| Power:               | 400 amps             |
| Loading:             | 3 tailboard doors    |
| Parking:             | Ample                |
| Column Span:         | 40' x 40'            |
| Asking Rental:       | \$15.50 NNN          |
| Tax & CAM:           | \$2.99 psf           |
| Sub-Lease Term:      | Through May 31, 2027 |
| Occupancy:           | December 1, 2024     |