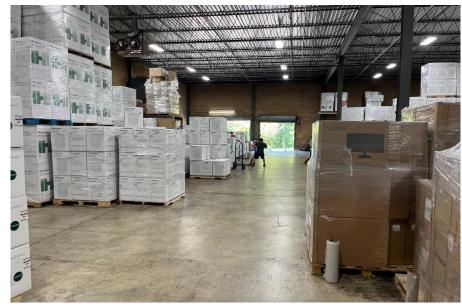

#### PHOTO PAGE

| Property Description |                      |
|----------------------|----------------------|
| Building Size:       | 57,731+/- sq. ft.    |
| Available:           | 30,000 +/- sq. ft.   |
| Office Space:        | 5,000 +/- sq. ft.    |
| Ceiling Height:      | 22' clear            |
| Power:               | 400 amps             |
| Loading:             | 3 tailboard doors    |
| Parking:             | Ample                |
| Column Span:         | 40' x 40'            |
| Asking Rental:       | \$15.50 NNN          |
| Tax & CAM:           | \$2.99 psf           |
| Sub-Lease Term:      | Through May 31, 2027 |
| Occupancy:           | December 1, 2024     |