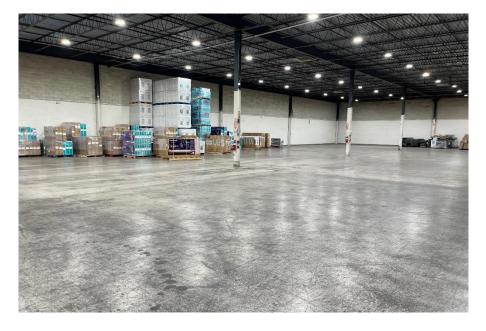

0 +/- sq. ft.    |
| Ceiling Height:      | 22' clear            |
| Power:               | 400 amps             |
| Loading:             | 3 tailboard doors    |
| Parking:             | Ample                |
| Column Span:         | 40' x 40'            |
| Asking Rental:       | \$15.50 NNN          |
| Tax & CAM:           | \$2.99 psf           |
| Sub-Lease Term:      | Through May 31, 2027 |
| Occupancy:           | December 1, 2024     |

## **PROXIMITY TO KEY LOCATIONS**

Port Newark 22 +/- miles NJ Turnpike 23 +/- miles Lincoln Tunnel 23 +/- miles GW Bridge 20 +/- miles

#### **CONTACT EXCLUSIVE BROKER**

#### **JOE MANGANARO**

Mobile: (201) 637-6765

jmanganaro@teamresourcesinc.com

#### **ERIC LEWIN**

Mobile: (201) 832-4569

elewin@teamresourcesinc.com



#### PHOTO PAGE









#### **CONTACT EXCLUSIVE BROKER**

#### **JOE MANGANARO**

Mobile: (201) 637-6765

jmanganaro@teamresourcesinc.com

#### **ERIC LEWIN**

Mobile: (201) 832-4569

elewin@teamresourcesinc.com