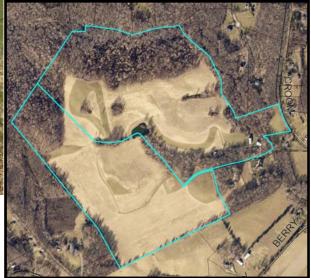

## FOR SALE Surveyed 202 Acre Farm OS Zone

## 11407 Croom Road

Upper Marlboro, MD 20772

## **Property Information:**

- 2 Parcels: Total surveyed 202 acres
- Approx. 110 acres in fields
- OS Zoning (could be developed with 4 majestic home sites easily and 7 more possible with a second entrance)
- Currently leased for farming with \$6,300 per year income
- Tear down existing house and use the rights to build your Dream home... overlooking a pond of about 1 acre!
- Barn and equipment shed on site.
- Hunting (Deer, Geese, Turkey); several blinds in place.
- SOLAR and other revenue streams possible.
- Enjoy privacy and serenity, but still be convenient to shopping and amenities. (Within 15 min. of restaurants, grocery and shopping).