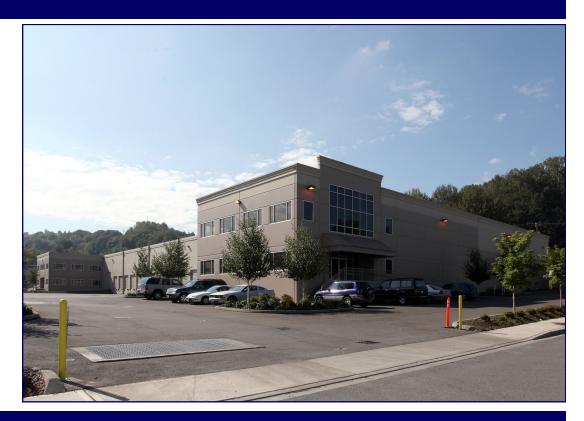

### 9320 4th Ave S Seattle, WA 98108

Concrete Tilt Up Building

ESFR Sprinkler System

Oversized Grade Level Door

Grade-level & Dock High Loading

Zoned M –1 Light Industrial

### Now

Great location, ample parking, one 12' x 14' grade level door and eight (8) dock high loading docks, 24' ceiling clearance, above standard, 3 phase power, abundant parking and truck court.

Marguerite Hwang 253-293-7004 marguerite@turbak.com Ann Hwang 253-293-7004 ann@turbak.com