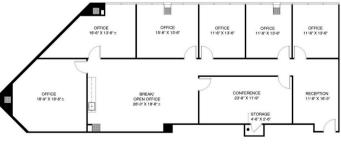

## LOCATION

- Instant access to I-35, Hwy 183, and Dallas Love Field is 5 minutes away
- DFW International Airport 15 minutes
- Food services available within walking distance

**Suite 530** 3,117 RSF

**Suite 250** 2,908 RSF