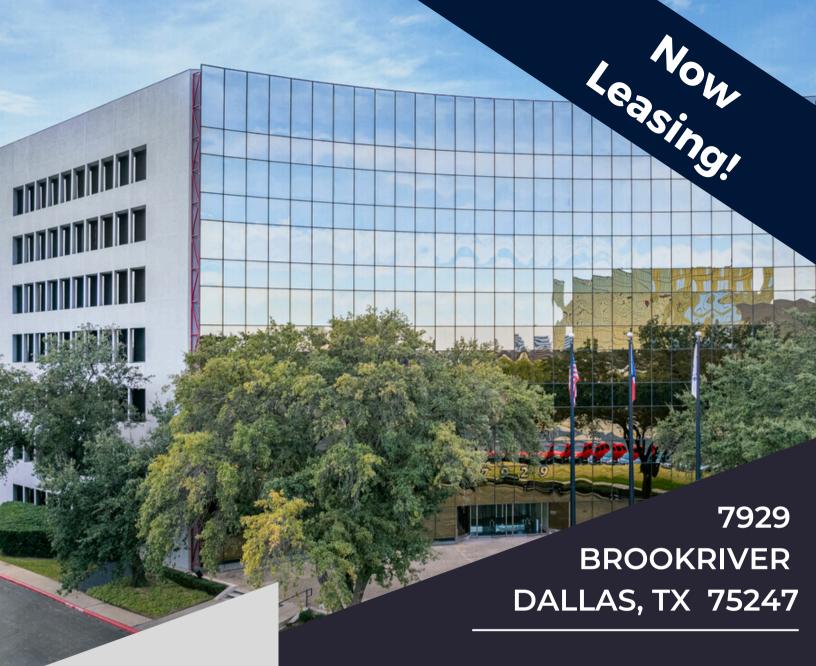

## **BUILDING INFORMATION**

- Just completed a \$1,000,000 renovation in 2022
- Top of the building signage available visible to 300,000 commuters daily
- Class A Tenant Lounge and Conference Facility
- On-site property management, engineering, security (24-7), day porter
- Less than 5 minutes from the medical district of Dallas.
- Gated, secured parking behind building (6:1,000)
- Up to 48,000 RSF of contiguous space