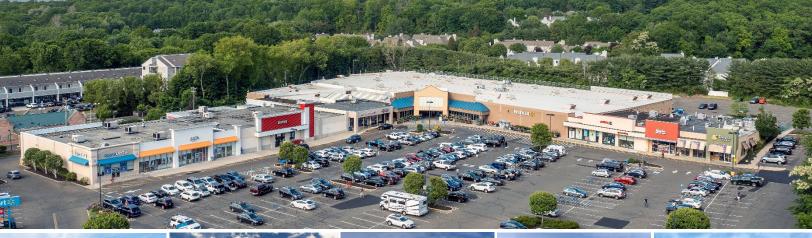

### **Walmart Center**

#### **ADDITIONAL INFORMATION:**

- 165,409 SF Shopping Center
- Excellent Visibility on Route 7
- 584 Parking Spaces

# **INSERT AERIAL**