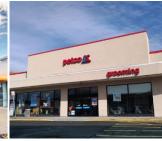

### Norwalk, CT

### **RETAIL SPACE FOR LEASE**

### 650 Main Avenue (Route 7)

### **Walmart Center**













#### **AVAILABLE:**

1,200 SF End Cap 7,200 SF (75' x 110'-4") Currently Petco

#### **CO-TENANTS:**

Walmart, ULTA, Panera Bread, Just Salad (Coming Soon), Staples, Qdoba Mexican Grill, and Aspen Dental

#### **NEIGHBORING RETAILERS:**

TJ Maxx, Super Stop & Shop, Starbucks, LA Fitness, Verizon, Massage Envy, Outback Steakhouse, FedEx Office, CVS, Mattress Firm, AT&T, Michael's and many more

#### TRAFFIC COUNTS:

29,500 Cars Per Day on Route 7

#### **ADDITIONAL INFORMATION:**

- 165,409 SF Shopping Center
- Excellent Visibility on Route 7
- 584 Parking Spaces

#### **RENT:**

Call for Details

#### **CAM/TAXES:**

\$6.60/SF

| AREA DEMOGRAPHICS     |           |           |           |
|-----------------------|-----------|-----------|-----------|
|                       | 1 Mile