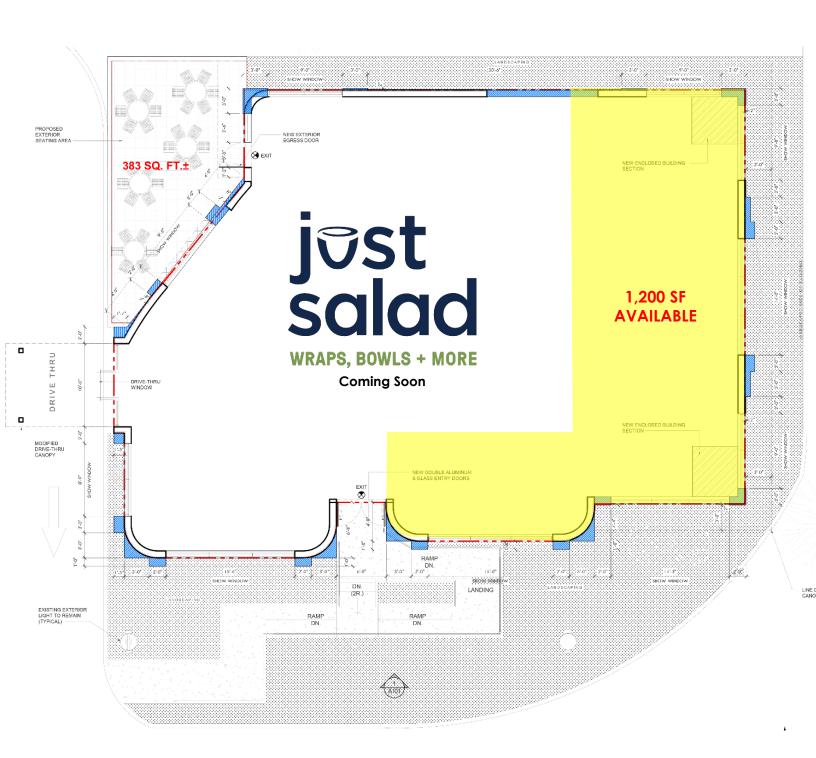

Route 7

#### **ADDITIONAL INFORMATION:**

- 165,409 SF Shopping Center
- Excellent Visibility on Route 7
- 584 Parking Spaces

#### **RENT:**

Call for Details

#### **CAM/TAXES:**

\$6.60/SF

| AREA DEMOGRAPHICS     |           |           |           |
|-----------------------|-----------|-----------|-----------|
|                       | 1 Mile    | 3 Miles   | 5 Miles   |
| Population            | 4,839     | 51,886    | 140,575   |
| Daytime<br>Population | 10,682    | 38,766    | 94,178    |
| Avg. HH<br>Income     | \$176,393 | \$157,969 | \$156,874 |

For More Information, Please Contact:

914-237-3400

Jeff Kintzer – Ext. 103 Jeff@RoyalPropertiesInc.com



# Norwalk, CT

### 650 Main Avenue (Route 7) Walmart Center



## Norwalk, CT

### 650 Main Avenue (Route 7) Walmart Center





# **INSERT AERIAL**