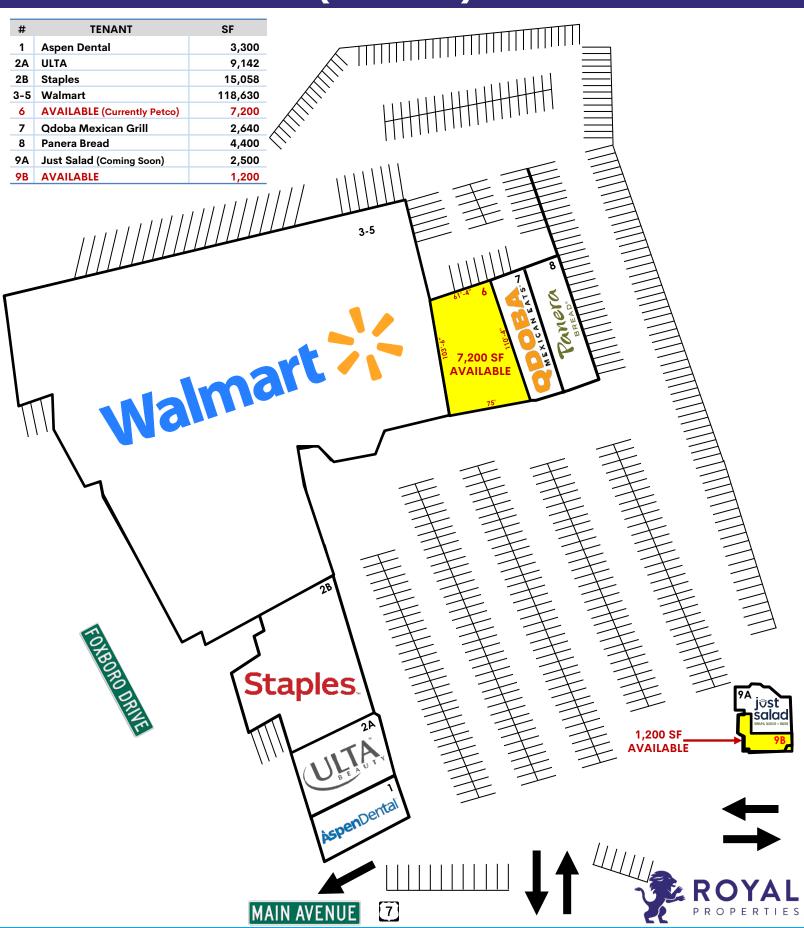

### **Walmart Center**

#### **AVAILABLE:**

1,200 SF End Cap 7,200 SF (75' x 110'-4") Currently Petco

#### **CO-TENANTS:**

Walmart, ULTA, Panera Bread, Just Salad (Coming Soon), Staples, Qdoba Mexican Grill, and Aspen Dental